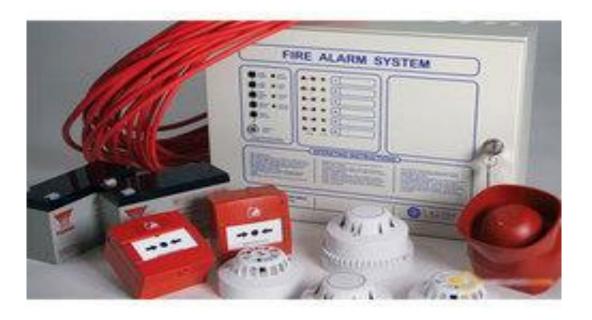

#### Addressable Fire alarm system

The fire alarm series Addressable control panel provides superior features with greater information capacity and convenience. The fire alarm control panels offer great functionality in receiving information from the surrounding sensors, displaying the details of detection and also communicates the status to the output devices. This panel is equipped with a colour TFT display with touch-screen interface making it more user friendly

#### Conventional Fire Alarm system

The conventional 2 to 32 zone fire alarm panel is deisgned to provide power, to receive the signal from conventional detector/MCP, and to trigger designated sounder beacons to alert/evacuate the occupants, also to trip AHU, AC supply etc. It pin-points the zone location of fire for whose indication LCD display is provided. This unit can be connected to 25 conventional devices. The panel enclosure is made of cold Rolled Sheet and it is aesthetic, sleek, compact to position as front office products