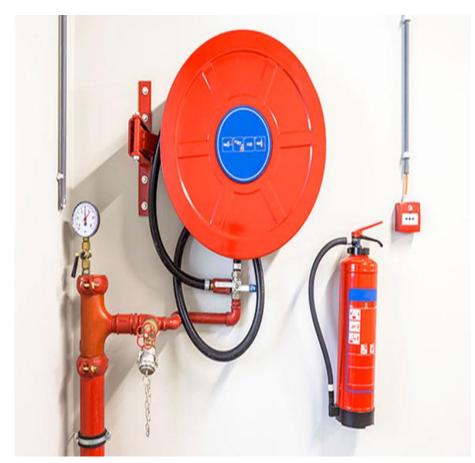

#### First Aid Hose Reel System Installation

The complete hose reel is then "slide in" from the top and sits in a fitting and rigid position. The water supply piping is then connected to the inlet of the hose reel. The materials used in the manufacture of the fire hosereel are of the highest quality such as the combination of Grade 304 stainless steel, high grade aluminium alloy and/or LG2 gunmetal waterway assembly all of which are corrosion resistant and of high impact strength.

## PRODUCTS OF FIRE FIGHTING SYSTEM FIRE EXTINGUISHER

Portable fire extinguishers are made for smaller in size fires of A, B C & D type and very valuable in the early stages of fires which can be used by one or two person(s). The extinguishing medium are based on water or/and foam, powder, carbon dioxide and clean agents released by either stored pressure or pressurized charged cartridge