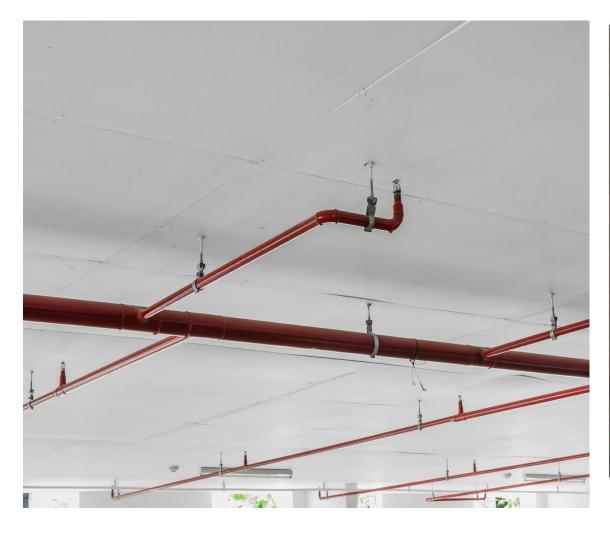

#### Fire Fighting Pump House Designing

Design of Fire Fighting Plant room Including Diesel Pump, Jockey, Hydrant/Sprinkler Pump, Associated Piping, valves and Automation as Per NBC and NFPA Guidelines. It also includes Internal/External Hydrant Sizing, Wet riser, Sprinkler Riser, Down Comer etc. The Service include Sizing Equipment, Pipe Sizing, Preparation of Bill of Quantity, Specification, CAD 2D Drawing etc

#### Fire Sprinkler System Installation

A glass bulb type Sprinkler Head will spray water into the room if sufficient heat reaches the bulb and causes it to shatter. Sprinkler heads operate individually.