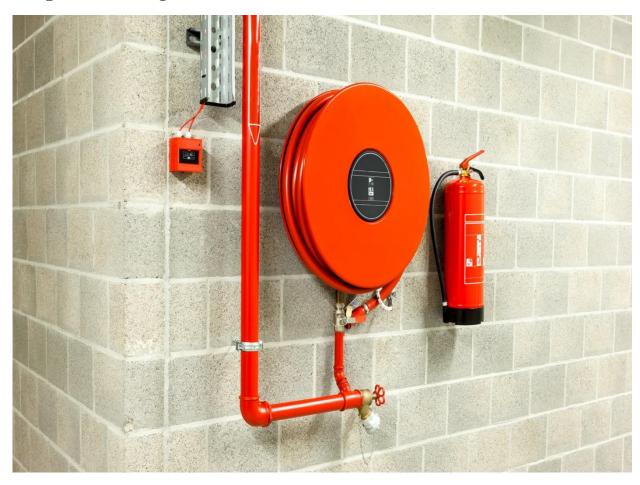

#### Fire Hydrant System Installation

we have been Supply and Installation of Fire Hydrant System. The offered system provides a powerful flow of water to extinguish fire. Our valued clients can purchase this Fire Hydrant System from us at a very reasonable price range from us

#### First Aid Hose Reel System Installation

The complete hose reel is then "slide in" from the top and sits in a fitting and rigid position. The water supply piping is then connected to the inlet of the hose reel. The materials used in the manufacture of the fire hosereel are of the highest quality such as the combination of Grade 304 stainless steel, high grade aluminium alloy and/or LG2 gunmetal waterway assembly all of which are corrosion resistant and of high impact strength.

#### FIRE FIGHTING EQUPMENTS

The Fire Fighting Equipment include Fire Hydrant System, Water Spray System, Fire Sprinkler System and others. Apart from these, we also offer other general firefighter equipment like hose reels, monitors, Water mist ,Nozals.etc