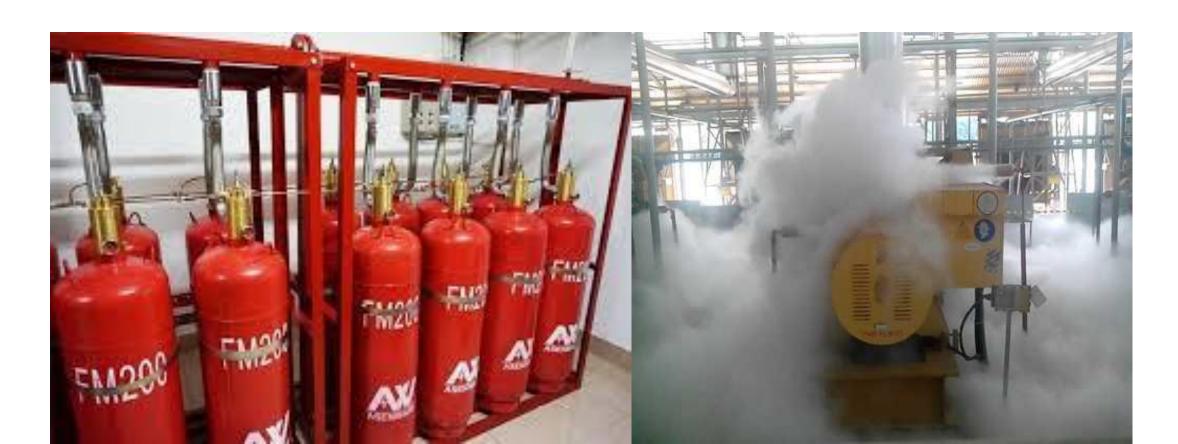

#### FM-200 Firefighting System Installation

Many fire suppression systems can cause major damage to and even destroy the very things they are supposed to protect. You're looking to avoid damage not cause it. You're looking to reduce downtime – not lengthen it. You want a fire suppression system that deploys quickly and cleanly and won't leave behind oily residue, particulate, or water. FM-200® fire suppressant stops fires fast. When you consider the potentially devastating environmental effects of an uncontrolled fire, it's easy to see that an FM-200 system is an important part of an environmentally responsible fire suppression solution