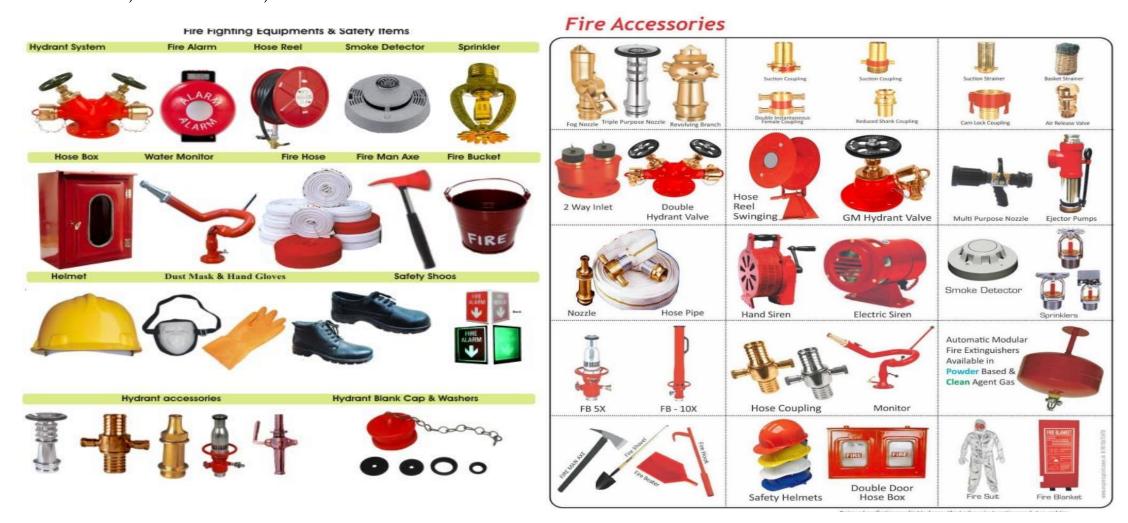

#### FIRE FIGHTING EQUPMENTS

The Fire Fighting Equipment include Fire Hydrant System, Water Spray System, Fire Sprinkler System and others. Apart from these, we also offer other general firefighter equipment like hose reels, monitors, Water mist ,Nozals.etc