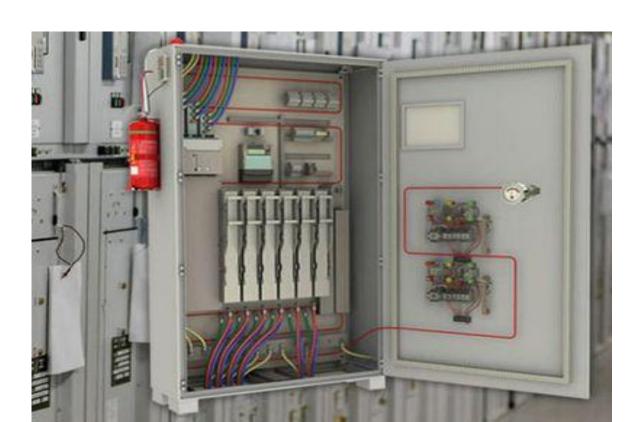

#### Addressable Fire alarm system

The fire alarm series Addressable control panel provides superior features with greater information capacity and convenience. The fire alarm control panels offer great functionality in receiving information from the surrounding sensors, displaying the details of detection and also communicates the status to the output devices. This panel is equipped with a colour TFT display with touch-screen interface making it more user friendly

#### Conventional Fire Alarm system

The conventional 2 to 32 zone fire alarm panel is deisgned to provide power, to receive the signal from conventional detector/MCP, and to trigger designated sounder beacons to alert/evacuate the occupants, also to trip AHU, AC supply etc. It pin-points the zone location of fire for whose indication LCD display is provided. This unit can be connected to 25 conventional devices. The panel enclosure is made of cold Rolled Sheet and it is aesthetic, sleek, compact to position as front office products