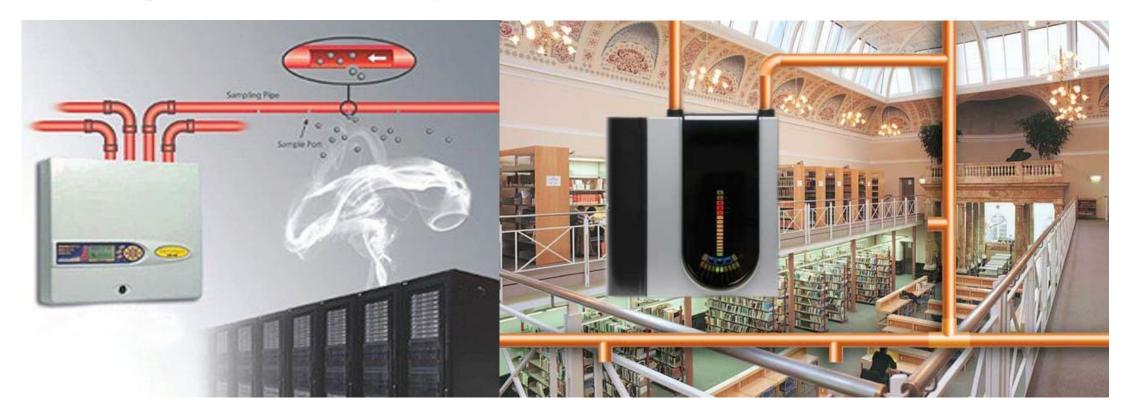

#### Air Sampling Smoke Detection Installation

An aspirating smoke detector (ASD) is a system used in active fire—protection, consisting of a central detection unit which draws air—through a network of pipes to detect smoke. The sampling chamber is—based on a nephelometer that detects the presence of smoke particles—suspended in air by detecting the light scattered by them in the—chamber. ASDs can typically detect smoke before it is visible to the—naked eye. In most cases aspirating smoke detectors require a fan unit—to draw in a sample of air from the protected area through its network—of pipes,—such as is the case for Wagner, Safe Fire Detection's proseries and xtrails ASD system