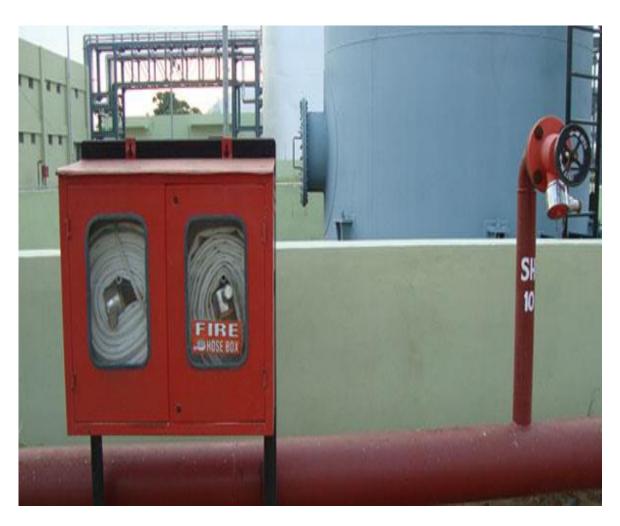

#### Fire Hydrant System Installation

we have been Supply and Installation of Fire Hydrant System. The offered system provides a powerful flow of water to extinguish fire. Our valued clients can purchase this Fire Hydrant System from us at a very reasonable price range from us

#### First Aid Hose Reel System Installation

The complete hose reel is then "slide in" from the top and sits in a fitting and rigid position. The water supply piping is then connected to the inlet of the hose reel. The materials used in the manufacture of the fire hosereel are of the highest quality such as the combination of Grade 304 stainless steel, high grade aluminium alloy and/or LG2 gunmetal waterway assembly all of which are corrosion resistant and of high impact strength.