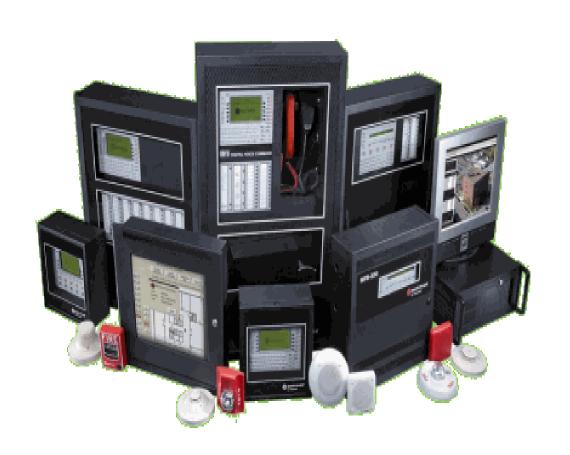

#### Addressable Fire alarm system

The fire alarm series Addressable control panel provides superior features with greater information capacity and convenience. The fire alarm control panels offer great functionality in receiving information from the surrounding sensors, displaying the details of detection and also communicates the status to the output devices. This panel is equipped with a colour TFT display with touch-screen interface making it more user friendly

#### Conventional Fire Alarm system

The conventional 2 to 32 zone fire alarm panel is deisgned to provide power, to receive the signal from conventional detector/MCP, and to trigger designated sounder beacons to alert/evacuate the occupants, also to trip AHU, AC supply etc. It pin-points the zone location of fire for whose indication LCD display is provided. This unit can be connected to 25 conventional devices. The panel enclosure is made of cold Rolled Sheet and it is aesthetic, sleek, compact to position as front office products