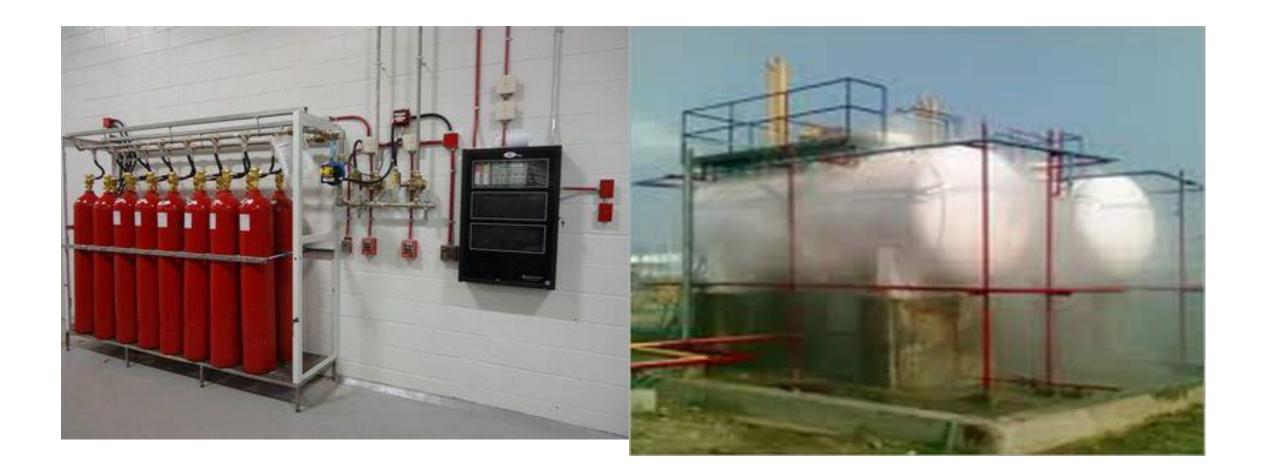

#### CO2 FIRE SUPPRESSION SYSTEM INSTALLATION

Carbon Dioxide Fire Suppression System consists otone of more bank of cylinder storage containers to supply the CO2 extinguishing agent. Flexible discharge bends or hoses connects the cylinders into a piping manifold. The manifold in turn distributes the agent into the piping network. Nozzles regulate the flow oi CO2 into the protected area.