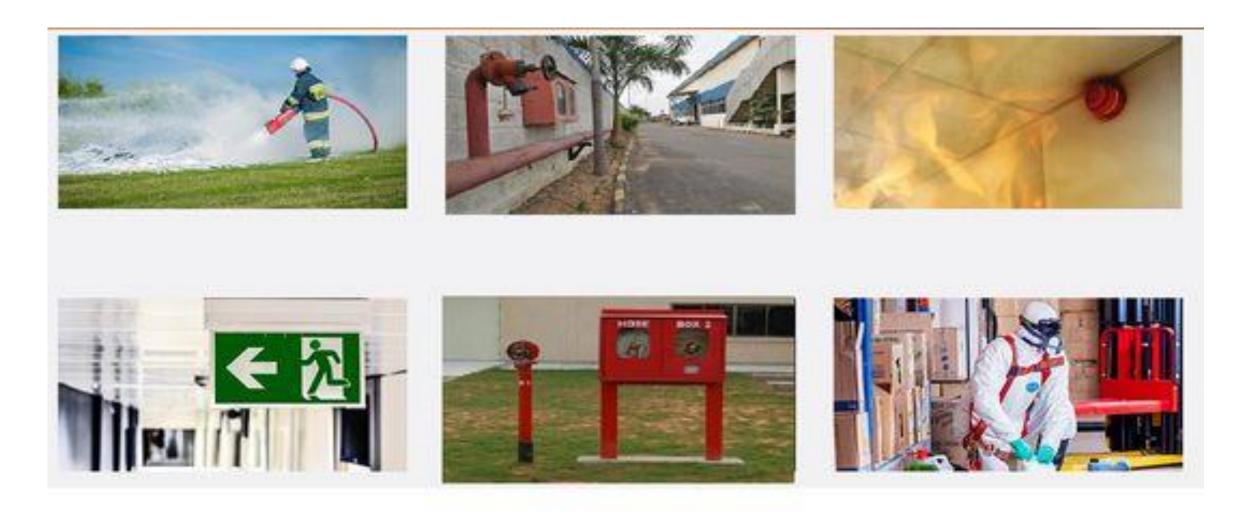

#### • Fire Safety Services

Kota Fire Fighting Company provide fully tested, proven and certified fire & safety equipment's for buildings & establishments under or post construction. Our fire & safety equipment range includes Fire Fighting Equipments, Fire Hydrant & Sprinkler System, Fire Detection Equipment's, Personal Protection Equipment's

#### Fire Hydrant System Installation

we have been Supply and Installation of Fire Hydrant System. The offered system provides a powerful flow of water to extinguish fire. Our valued clients can purchase this Fire Hydrant System from us at a very reasonable price range from us

#### Fire safety equipment's

We deals in Safety Shoes, Safety Belt, safety cones, carbina hooks, boom barrier, Safety helmet, fire suit, Life Jacket, Dangri, Revolving Light, Emergency Light, Fire Exit, Safety helmet with torch, Eye Wash, Shawor, Gum Boots, glow sign