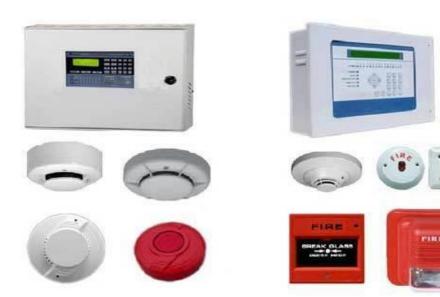

#### Addressable Fire alarm system

The fire alarm series Addressable control panel provides superior features with greater information capacity and convenience. The fire alarm control panels offer great functionality in receiving information from the surrounding sensors, displaying the details of detection and also communicates the status to the output devices. This panel is equipped with a colour TFT display with touch-screen interface making it more user friendly

#### Conventional Fire Alarm system

The conventional 2 to 32 zone fire alarm panel is deisgned to provide power, to receive the signal from conventional detector/MCP, and to trigger designated sounder beacons to alert/evacuate the occupants, also to trip AHU, AC supply etc. It pin-points the zone location of fire for whose indication LCD display is provided. This unit can be connected to 25 conventional devices. The panel enclosure is made of cold Rolled Sheet and it is aesthetic, sleek, compact to position as front office products