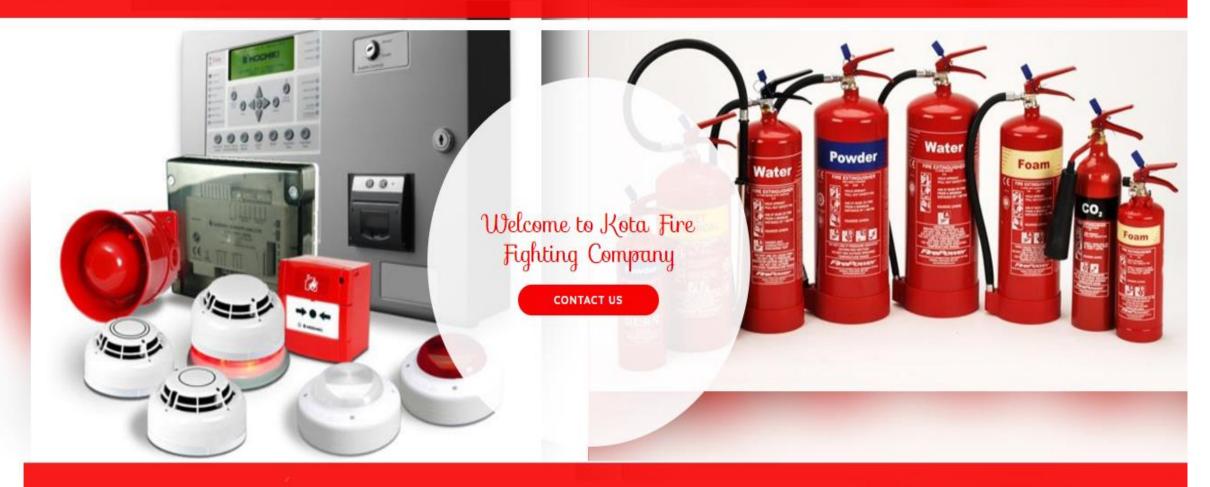

## ABOUT US

- Kota Fire Fighting Company is owned System Integration company that specializes in the design, supply and installation of all Fire alarm systems (Conventional and Addressable), fire fighting systems (Fire Suppression, Hydrant and sprinkler systems, NAF, FM-200), Surveillance system (Conventional and IP based), Lighting control systems (Digital Bus), Access control and time attendance system, Home Safety and security systems,
- Kota Fire Fighting Company has been at the forefront of the Safety, Security and Automation Industry in Rajasthan since 2010. Excellent experience, knowledge and innovation in the industry ensure that we will satisfy the highest customer expectations. We help customers find the right solution at the right price. With over 5 years experience in the same industry we guarantee satisfaction!
- Kota Fire Fighting Company is differentiated in the marketplace because we focus on the creation of value for our customers. We believe value is created by providing readily customized Building safety and Automation solutions through our new product developments and improvements. When you deal with v you are guaranteed the highest level of service with high quality products and service that we stand behind. Kota Fire Fighting Company looks forward to working with you to satisfy your Safety, Security and Automation needs. Fire Fighting equipment in Kota Fire alarm system in Kota

## PRODUCTS OF FIRE FIGHTING SYSTEM FIRE EXTINGUISHER

Portable fire extinguishers are made for smaller in size fires of A, B C & D type and very valuable in the early stages of fires which can be used by one or two person(s). The extinguishing medium are based on water or/and foam, powder, carbon dioxide and clean agents released by either stored pressure or pressurized charged cartridge

#### Addressable Fire alarm system

The fire alarm series Addressable control panel provides superior features with greater information capacity and convenience. The fire alarm control panels offer great functionality in receiving information from the surrounding sensors, displaying the details of detection and also communicates the status to the output devices. This panel is equipped with a colour TFT display with touch-screen interface making it more user friendly

#### Conventional Fire Alarm system

The conventional 2 to 32 zone fire alarm panel is deisgned to provide power, to receive the signal from conventional detector/MCP, and to trigger designated sounder beacons to alert/evacuate the occupants, also to trip AHU, AC supply etc. It pin-points the zone location of fire for whose indication LCD display is provided. This unit can be connected to 25 conventional devices. The panel enclosure is made of cold Rolled Sheet and it is aesthetic, sleek, compact to position as front office products