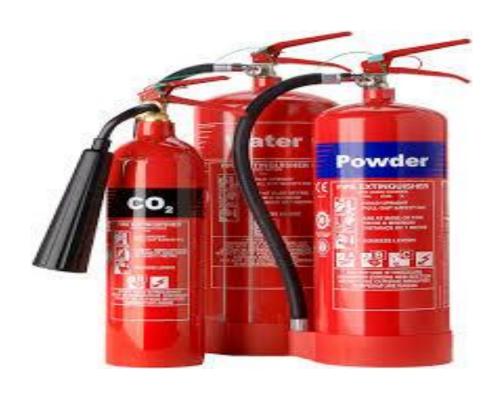

## PRODUCTS OF FIRE FIGHTING SYSTEM FIRE EXTINGUISHER

Portable fire extinguishers are made for smaller in size fires of A, B C & D type and very valuable in the early stages of fires which can be used by one or two person(s). The extinguishing medium are based on water or/and foam, powder, carbon dioxide and clean agents released by either stored pressure or pressurized charged cartridge