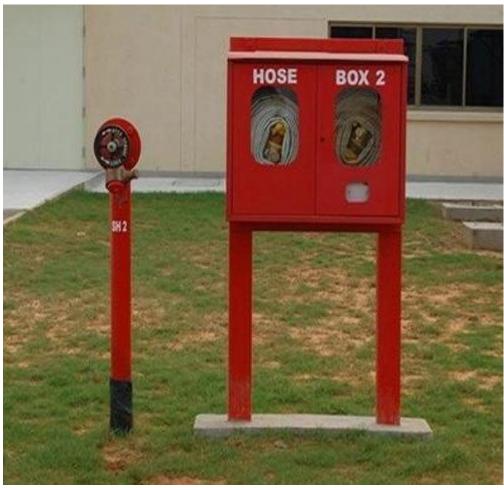

#### Fire Hydrant System Installation

we have been Supply and Installation of Fire Hydrant System. The offered system provides a powerful flow of water to extinguish fire. Our valued clients can purchase this Fire Hydrant System from us at a very reasonable price range from us

#### First Aid Hose Reel System Installation

The complete hose reel is then "slide in" from the top and sits in a fitting and rigid position. The water supply piping is then connected to the inlet of the hose reel. The materials used in the manufacture of the fire hosereel are of the highest quality such as the combination of Grade 304 stainless steel, high grade aluminium alloy and/or LG2 gunmetal waterway assembly all of which are corrosion resistant and of high impact strength.