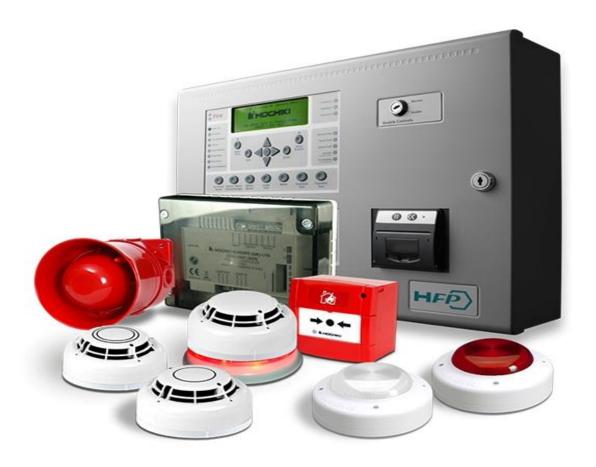

#### Addressable Fire alarm system

The fire alarm series Addressable control panel provides superior features with greater information capacity and convenience. The fire alarm control panels offer great functionality in receiving information from the surrounding sensors, displaying the details of detection and also communicates the status to the output devices. This panel is equipped with a colour TFT display with touch-screen interface making it more user friendly

#### Conventional Fire Alarm system

The conventional 2 to 32 zone fire alarm panel is deisgned to provide power, to receive the signal from conventional detector/MCP, and to trigger designated sounder beacons to alert/evacuate the occupants, also to trip AHU, AC supply etc. It pin-points the zone location of fire for whose indication LCD display is provided. This unit can be connected to 25 conventional devices. The panel enclosure is made of cold Rolled Sheet and it is aesthetic, sleek, compact to position as front office products