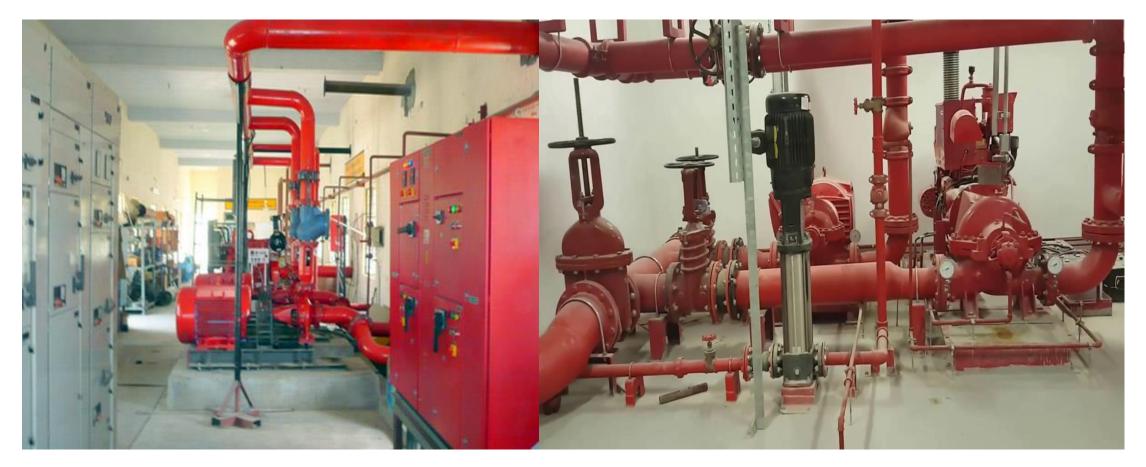

#### Fire Fighting Pump House Designing

Design of Fire Fighting Plant room Including Diesel Pump, Jockey, Hydrant/Sprinkler Pump, Associated Piping, valves and Automation as Per NBC and NFPA Guidelines. It also includes Internal/External Hydrant Sizing, Wet riser, Sprinkler Riser, Down Comer etc. The Service include Sizing Equipment, Pipe Sizing, Preparation of Bill of Quantity, Specification, CAD 2D Drawing etc