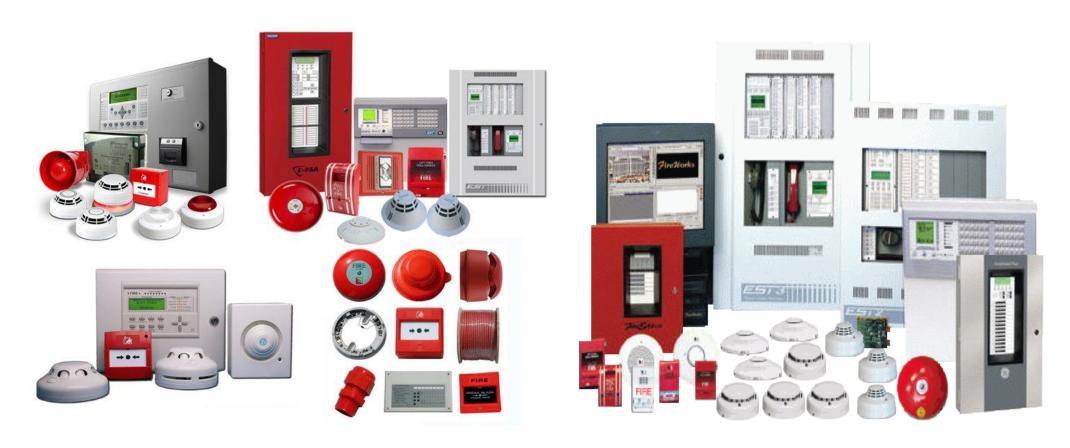

#### Addressable Fire alarm system

The fire alarm series Addressable control panel provides superior features with greater information capacity and convenience. The fire alarm control panels offer great functionality in receiving information from the surrounding sensors, displaying the details of detection and also communicates the status to the output devices. This panel is equipped with a colour TFT display with touch-screen interface making it more user friendly

#### Conventional Fire Alarm system

The conventional 2 to 32 zone fire alarm panel is deisgned to provide power, to receive the signal from conventional detector/MCP, and to trigger designated sounder beacons to alert/evacuate the occupants, also to trip AHU, AC supply etc. It pin-points the zone location of fire for whose indication LCD display is provided. This unit can be connected to 25 conventional devices. The panel enclosure is made of cold Rolled Sheet and it is aesthetic, sleek, compact to position as front office products

#### BRANDS IN WHICH WE DEAL