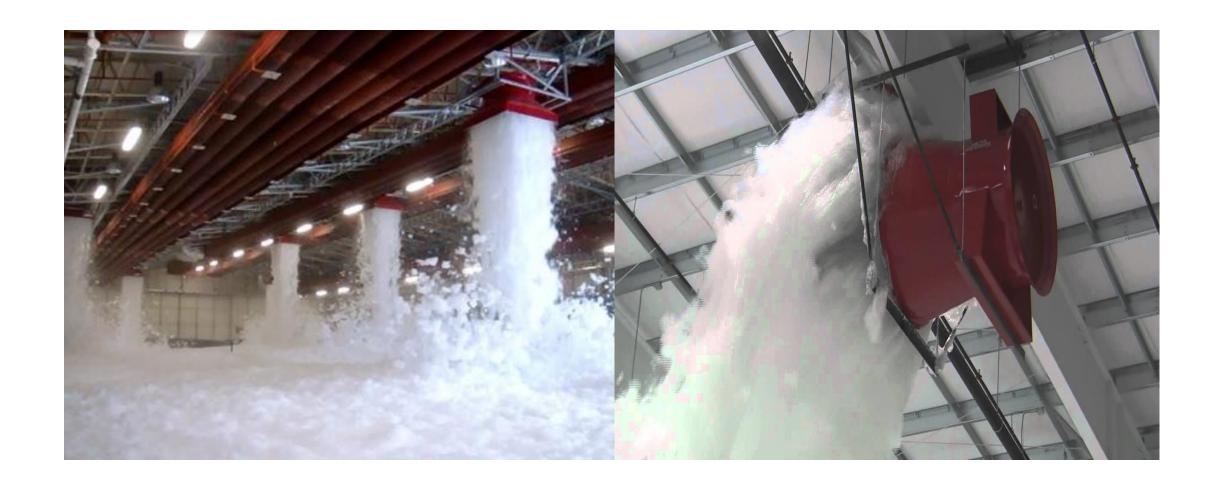

#### Foam Fire Suppression Installation

Foam Systems are widely used to protect flammable liquid storage, aircraft hangars, fuel loading racks, hydrocarbon bulk storage and many other hazards that require more than just water fire protection. When coupled with fire detection, foam systems suppress fires quickly and efficiently, limiting the amount of agent required. Read a success story about this solution.