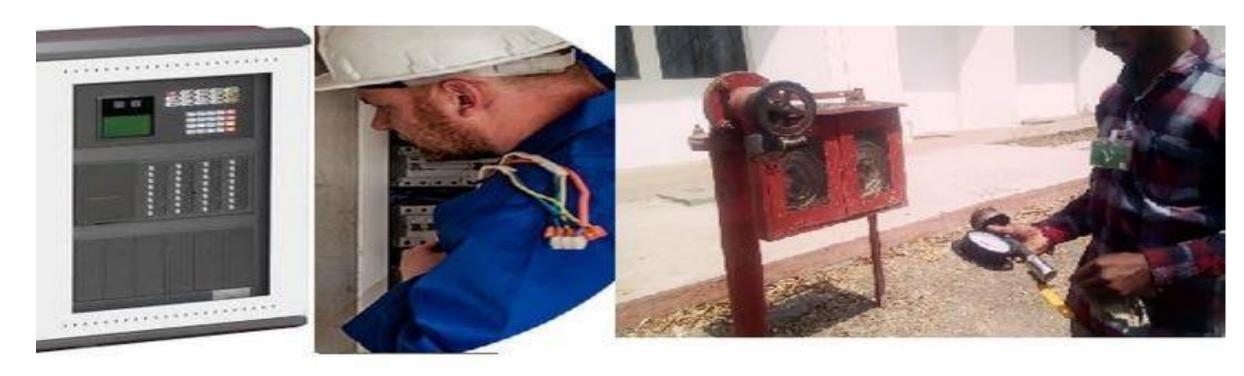

#### Fire Alarm system Installation

We supply and fit all types of fire alarm systems for all businesses and budgets in Surrey, All of our work is guaranteed for 12 months as standard. When the smoke detector picks up on smoke "ions" in the air it activates and makes a siren sound perfectly pitched to attract our hearings attention so we wake and get out alive. Say it here. Smoke detectors are either traditional battery powered or mains connected with battery back up.

#### Addressable Fire alarm system

The fire alarm series Addressable control panel provides superior features with greater information capacity and convenience. The fire alarm control panels offer great functionality in receiving information from the surrounding sensors, displaying the details of detection and also communicates the status to the output devices. This panel is equipped with a colour TFT display with touch-screen interface making it more user friendly

#### Conventional Fire Alarm system

The conventional 2 to 32 zone fire alarm panel is deisgned to provide power, to receive the signal from conventional detector/MCP, and to trigger designated sounder beacons to alert/evacuate the occupants, also to trip AHU, AC supply etc. It pin-points the zone location of fire for whose indication LCD display is provided. This unit can be connected to 25 conventional devices. The panel enclosure is made of cold Rolled Sheet and it is aesthetic, sleek, compact to position as front office products