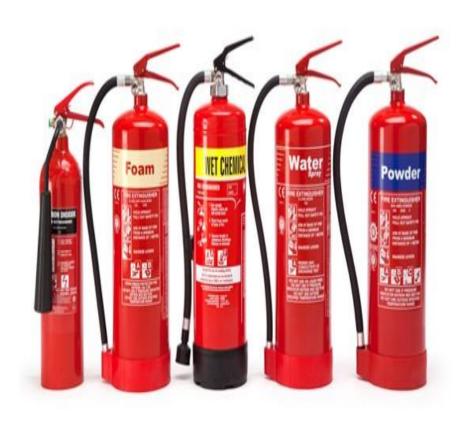

## PRODUCTS OF FIRE FIGHTING SYSTEM FIRE EXTINGUISHER

Portable fire extinguishers are made for smaller in size fires of A, B C & D type and very valuable in the early stages of fires which can be used by one or two person(s). The extinguishing medium are based on water or/and foam, powder, carbon dioxide and clean agents released by either stored pressure or pressurized charged cartridge