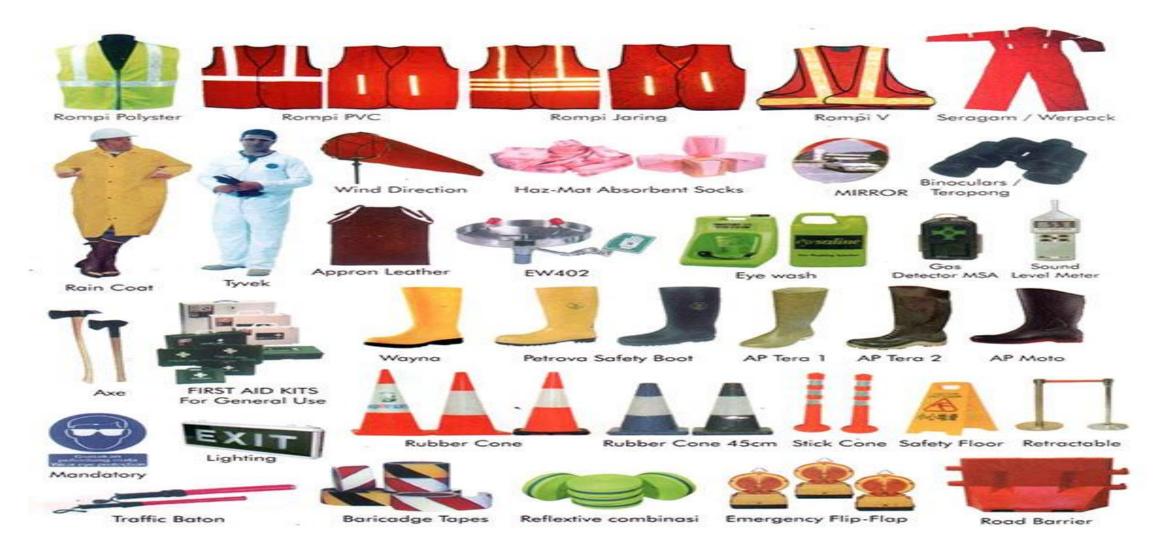

#### Fire safety equipment's

We deals in Safety Shoes, Safety Belt, safety cones, carbina hooks, boom barrier, Safety helmet, fire suit, Life Jacket, Dangri, Revolving Light, Emergency Light, Fire Exit, Safety helmet with torch, Eye Wash, Shawor, Gum Boots, glow sign