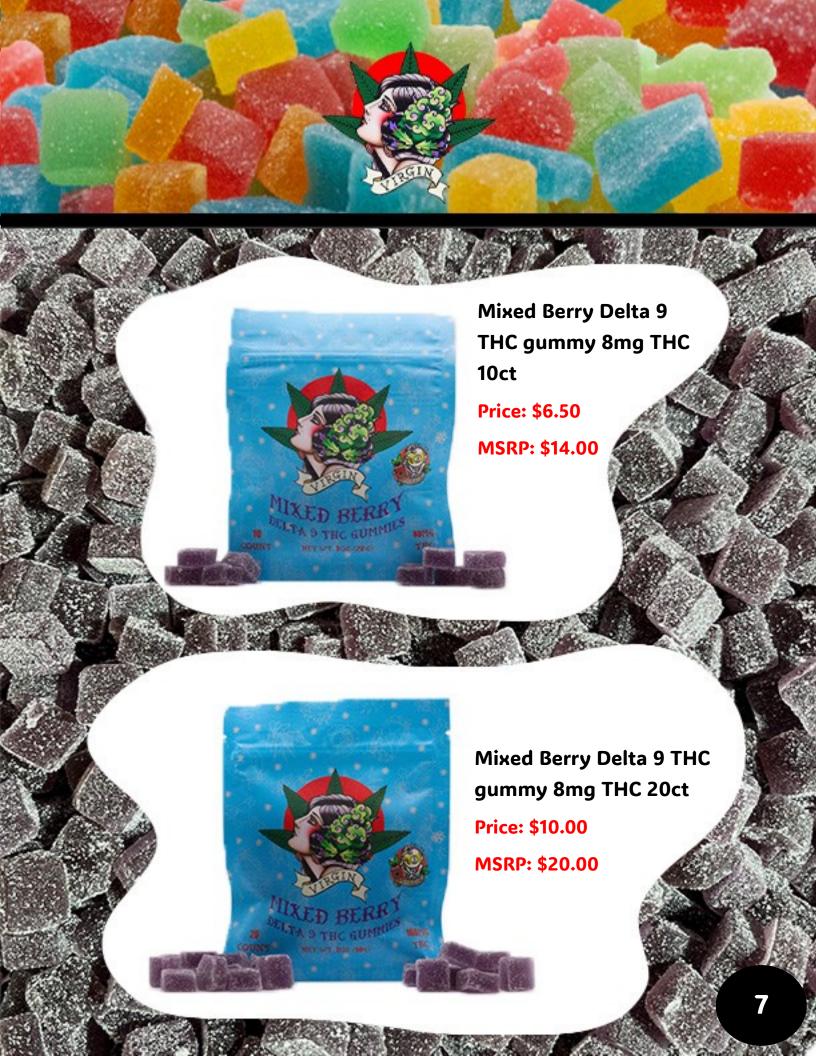

### **Live Rosin**

Each gummy contains
15mg of D9 THC/ 15mg of CBD

Each box contains 10 bags

&

Each bag contains 10

gummies

Price \$60

MSRP \$15ea