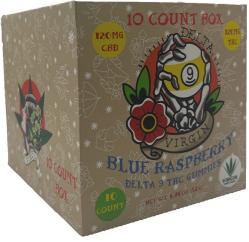

# **Blue Raspberry**

**Each gummy contains** 

12mg of D9 THC/ 12mg of CBD

Each box contains 10 bags

8

Each bag contains 10

gummies

Price \$60

MSRP \$15ea