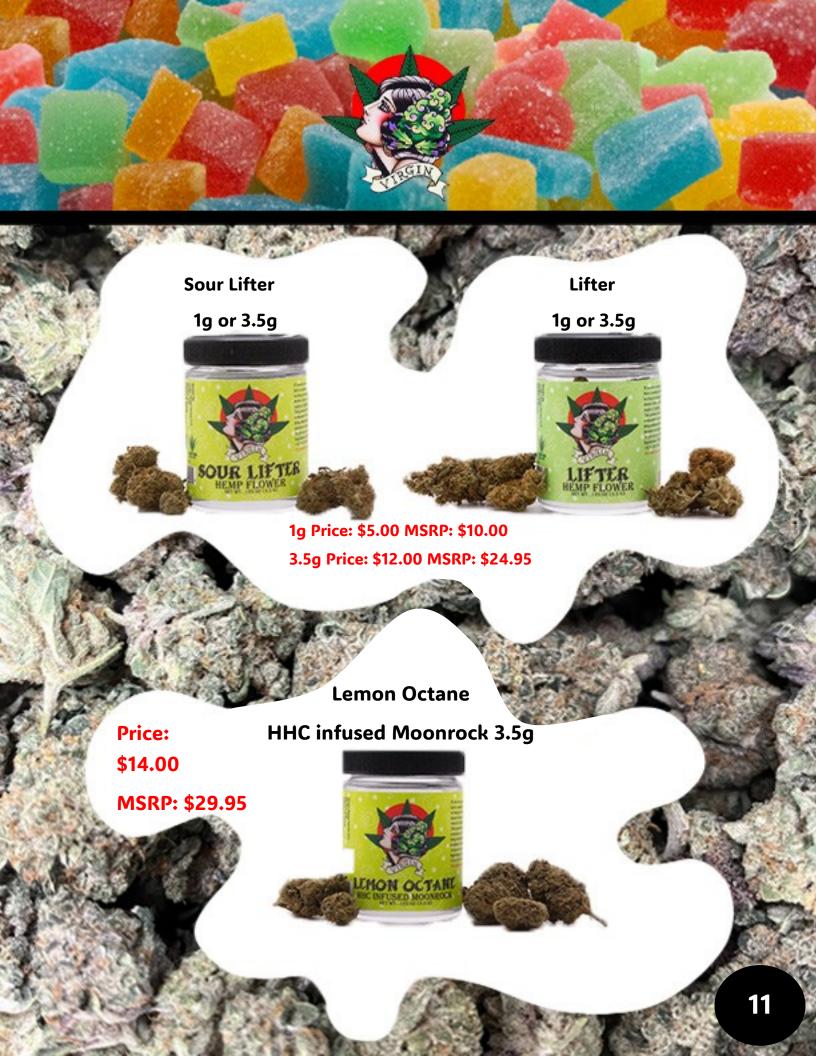

d to make this happen.







### **Live Rosin**

Each gummy contains
15mg of D9 THC/ 15mg of CBD

Each box contains 10 bags

&

Each bag contains 10

gummies

Price \$60

MSRP \$15ea



**Grape Ape** 

**Peach Mimosa** 

**Sour Diesel Apple** 

**Strawberry Kush** 

# **Blue Raspberry**



**Each gummy contains** 

12mg of D9 THC/ 12mg of CBD

Each box contains 10 bags

8

Each bag contains 10

gummies

Price \$60

MSRP \$15ea

# **Green Apple**





Each gummy contains

12mg of D9 THC/ 12mg of CBD

Each box contains 10 bags &

Each bag contains 10 gummies

Price \$60

MSRP \$15ea

## **Blackberry**



## **Strawberry**



**Each gummy contains** 

12mg of D9 THC/ 12mg of CBD

Each box contains 10 bags &

Each bag contains 10 gummies

Price \$60

MSRP \$15ea

### **Pineapple**