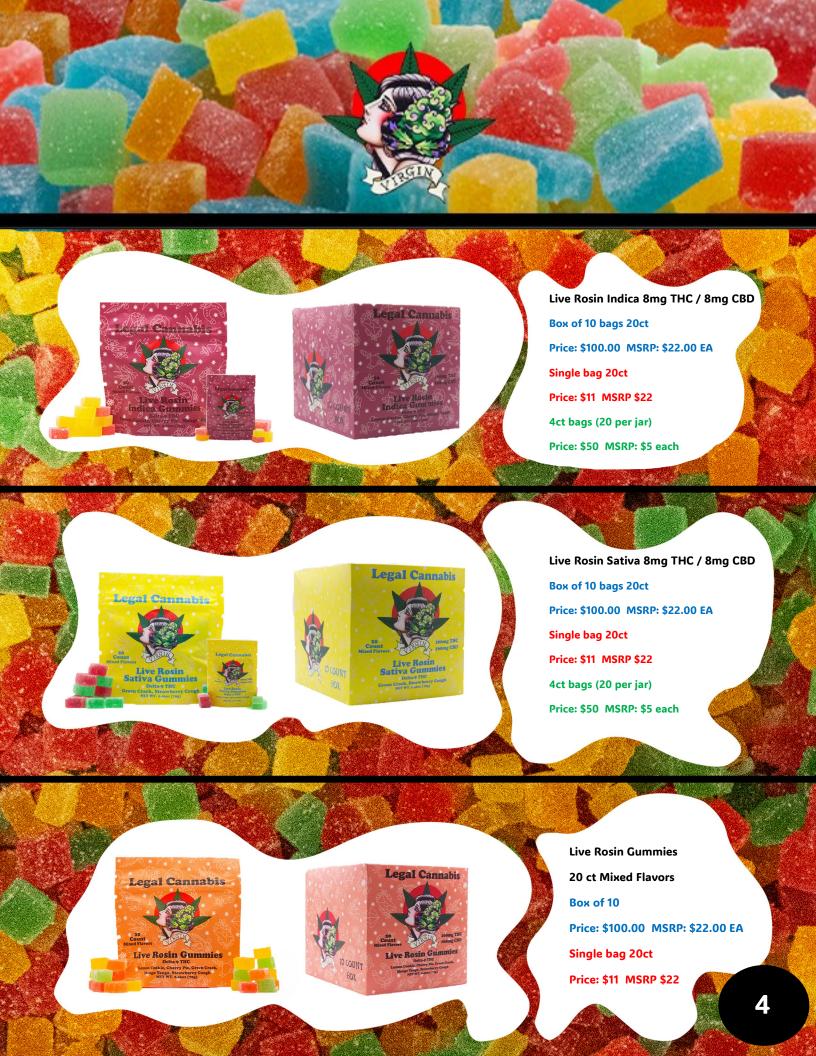

### **Live Rosin**

Each gummy contains
15mg of D9 THC/ 15mg of CBD

Each box contains 10 bags

&

Each bag contains 10

gummies

Price \$60

MSRP \$15ea