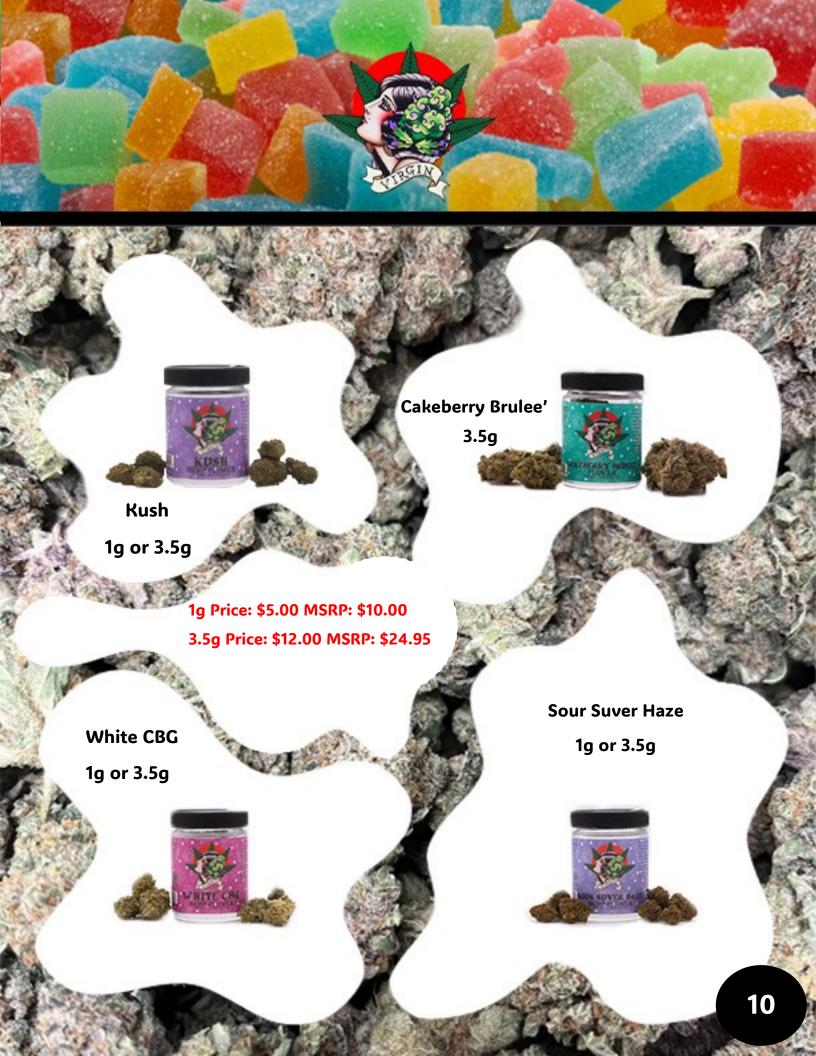

ted to make this happen.







### **Live Rosin**

Each gummy contains
15mg of D9 THC/ 15mg of CBD

Each box contains 10 bags

&

Each bag contains 10

gummies

Price \$60

MSRP \$15ea



**Grape Ape** 

**Peach Mimosa** 

**Sour Diesel Apple** 

**Strawberry Kush** 

# **Blue Raspberry**



**Each gummy contains** 

12mg of D9 THC/ 12mg of CBD

Each box contains 10 bags

8

Each bag contains 10

gummies

Price \$60

MSRP \$15ea

# **Green Apple**





Each gummy contains

12mg of D9 THC/ 12mg of CBD

Each box contains 10 bags &

Each bag contains 10 gummies

Price \$60

MSRP \$15ea

## **Blackberry**



## **Strawberry**



**Each gummy contains** 

12mg of D9 THC/ 12mg of CBD

Each box contains 10 bags &

Each bag contains 10 gummies

Price \$60

MSRP \$15ea

### **Pineapple**