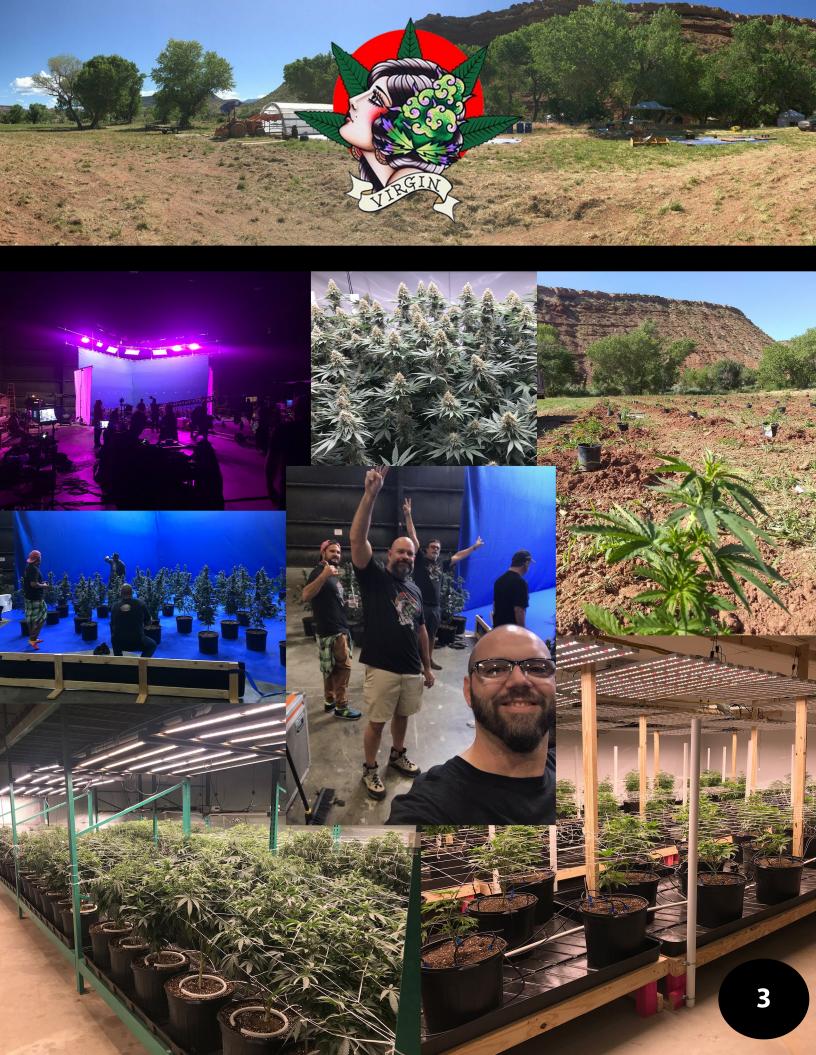

### **About us:**

Hello, and thanks for your interest in Virgin Hemp Farms. Our roots began in Virgin Utah in 2019 right after the Federal farm bill legalized industrial hemp. Our farm was nestled in the town of Virgin along the Virgin River, right outside of Zion national Park. One could not ask for a more picturesque office. While the work was hard, the experience was life-changing.

The following year Louisiana approved it's first industrial hemp bill, so Virgin hemp moved its operations to Louisiana. Virgin hemp was the first grower in Louisiana to harvest and thus provided the Louisiana state lab with samples to calibrate their equipment.

The first outdoor grow in Louisiana was a rough one due to two hurricanes and endless rain along with unforeseen soil conditions. Over half of the 900 acres that all Louisiana farmers planted was lost. After that lesson we decided to move our grow operations indoors.

Our new location located in Milton LA consists of a 7500 square-foot facility that houses our grow rooms, dry rooms and a food grade packing facility. We are proud to produce some of the best flower, gummies and candies available.

In late 2022, Virgin Hemp was approached by a producer for NBC Universal, and asked to provide plants and props for the upcoming movie Half Baked 2. With such an honor upon us, we went into overdrive, ensuring that we provided the most beautiful plants that have ever been viewed on the silver screen. When the time came, we loaded the beautiful plants into a U-Haul and drove them to Baton Rouge, Louisiana, where the filming took place. While the prepping for the movie was stressful, showcasing our work at the time of filming made it all worth it. Our staff had a blast, mingling with Hollywood, and having fun on the set. It was an honor to represent Louisiana and the industrial hemp program during this process. The movie is set to release April 20 of 2024.