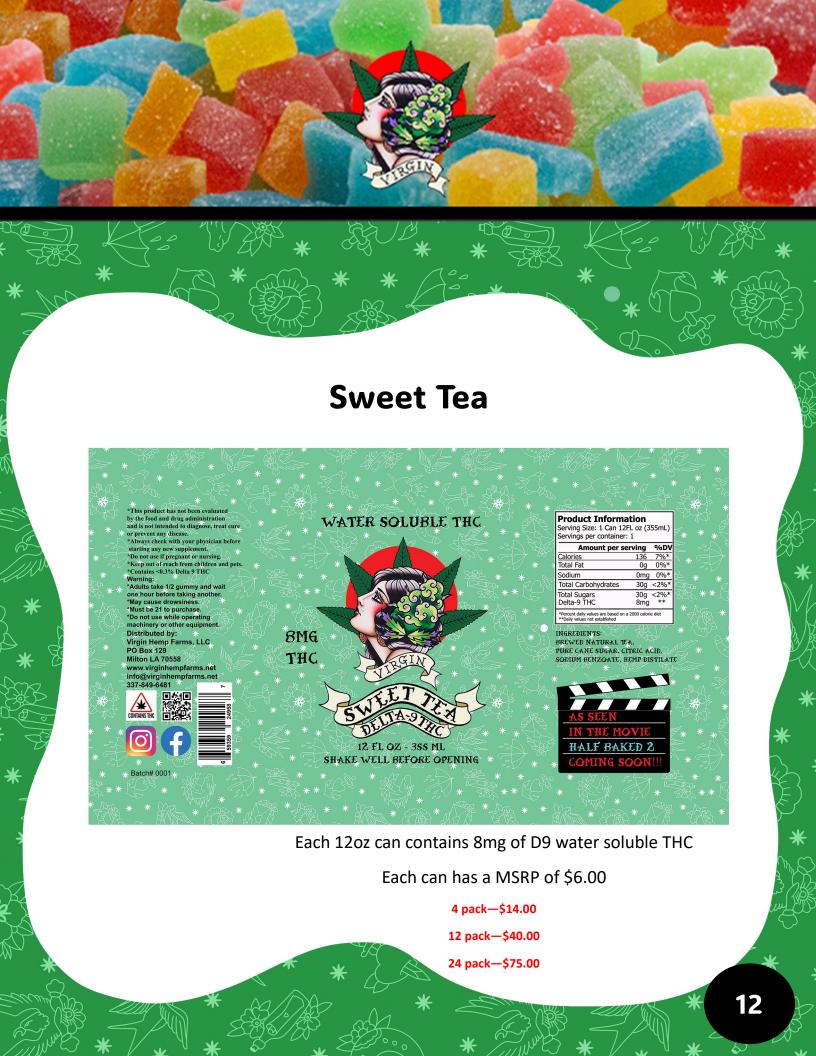

In late 2022, Virgin Hemp was approached by a producer for NBC Universal, and asked to provide plants and props for the upcoming movie Half Baked 2. With such an honor upon us, we went into overdrive, ensuring that we provided the most beautiful plants that have ever been viewed on the silver screen. When the time came, we loaded the beautiful plants into a U-Haul and drove them to Baton Rouge, Louisiana, where the filming took place. While the prepping for the movie was stressful, showcasing our work at the time of filming made it all worth it. Our staff had a blast, mingling with Hollywood, and having fun on the set. It was an honor to represent Louisiana and the industrial hemp program during this process. The movie is set to release April 20 of 2024.