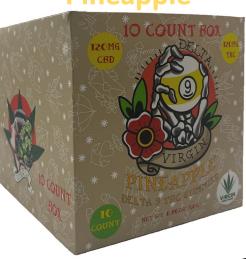

y dedicated to make this happen.







### **Live Rosin**

Each gummy contains
15mg of D9 THC/ 15mg of CBD

Each box contains 10 bags

&

Each bag contains 10

gummies

Price \$60

MSRP \$15ea



**Grape Ape** 

**Peach Mimosa** 

**Sour Diesel Apple** 

**Strawberry Kush** 

# **Blue Raspberry**



**Each gummy contains** 

12mg of D9 THC/ 12mg of CBD

Each box contains 10 bags

8

Each bag contains 10

gummies

Price \$60

MSRP \$15ea

# **Green Apple**





Each gummy contains

12mg of D9 THC/ 12mg of CBD

Each box contains 10 bags &

Each bag contains 10 gummies

Price \$60

MSRP \$15ea

## **Blackberry**



## **Strawberry**



**Each gummy contains** 

12mg of D9 THC/ 12mg of CBD

Each box contains 10 bags &

Each bag contains 10 gummies

Price \$60

MSRP \$15ea

### **Pineapple**