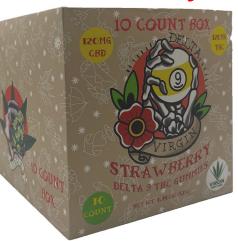

## **Strawberry**

**Each gummy contains** 

12mg of D9 THC/ 12mg of CBD

Each box contains 10 bags &

Each bag contains 10 gummies

Price \$60

MSRP \$15ea