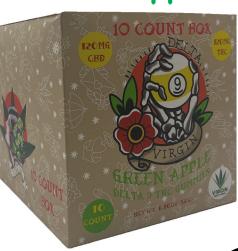

# **Green Apple**

Each gummy contains

12mg of D9 THC/ 12mg of CBD

Each box contains 10 bags &

Each bag contains 10 gummies

Price \$60

MSRP \$15ea