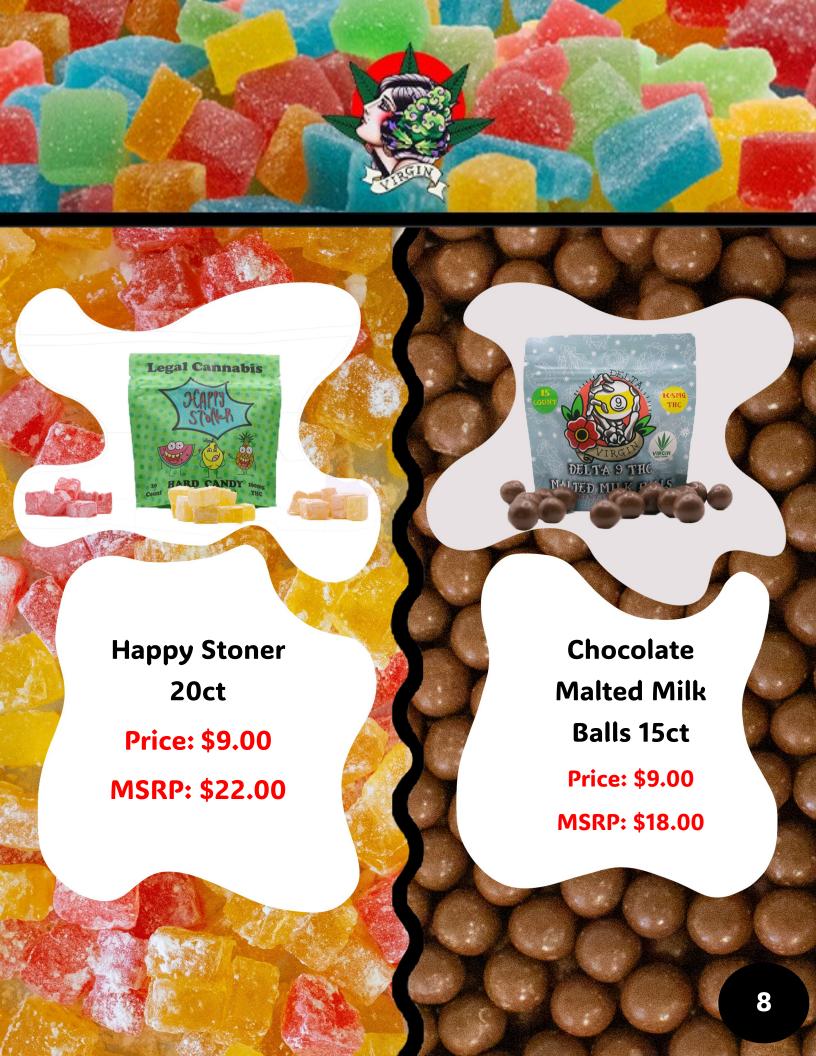

dicated to make this happen.







### **Live Rosin**

Each gummy contains
15mg of D9 THC/ 15mg of CBD

Each box contains 10 bags

&

Each bag contains 10

gummies

Price \$60

MSRP \$15ea



**Grape Ape** 

**Peach Mimosa** 

**Sour Diesel Apple** 

**Strawberry Kush** 

# **Blue Raspberry**



**Each gummy contains** 

12mg of D9 THC/ 12mg of CBD

Each box contains 10 bags

8

Each bag contains 10

gummies

Price \$60

MSRP \$15ea

# **Green Apple**





Each gummy contains

12mg of D9 THC/ 12mg of CBD

Each box contains 10 bags &

Each bag contains 10 gummies

Price \$60

MSRP \$15ea

## **Blackberry**



## **Strawberry**



**Each gummy contains** 

12mg of D9 THC/ 12mg of CBD

Each box contains 10 bags &

Each bag contains 10 gummies

Price \$60

MSRP \$15ea

### **Pineapple**