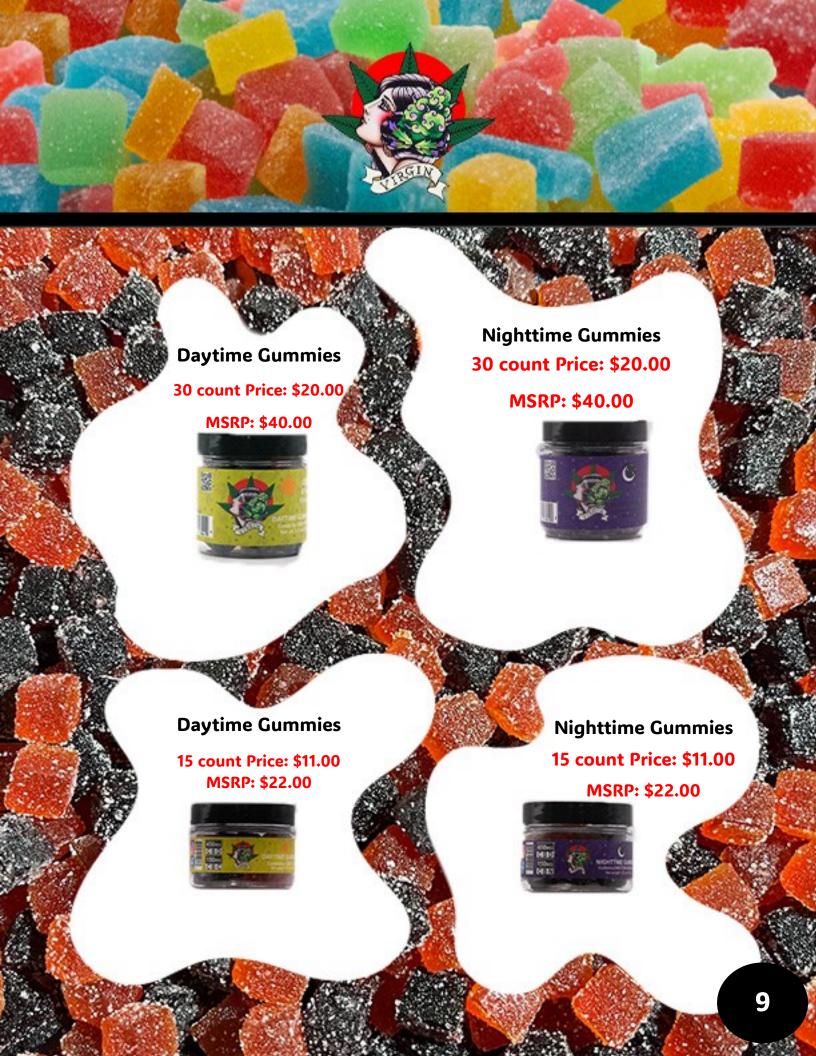

cated to make this happen.







### **Live Rosin**

Each gummy contains
15mg of D9 THC/ 15mg of CBD

Each box contains 10 bags

&

Each bag contains 10

gummies

Price \$60

MSRP \$15ea



**Grape Ape** 

**Peach Mimosa** 

**Sour Diesel Apple** 

**Strawberry Kush** 

# **Blue Raspberry**



**Each gummy contains** 

12mg of D9 THC/ 12mg of CBD

Each box contains 10 bags

8

Each bag contains 10

gummies

Price \$60

MSRP \$15ea

# **Green Apple**





Each gummy contains

12mg of D9 THC/ 12mg of CBD

Each box contains 10 bags &

Each bag contains 10 gummies

Price \$60

MSRP \$15ea

## **Blackberry**



## **Strawberry**



**Each gummy contains** 

12mg of D9 THC/ 12mg of CBD

Each box contains 10 bags &

Each bag contains 10 gummies

Price \$60

MSRP \$15ea

### **Pineapple**