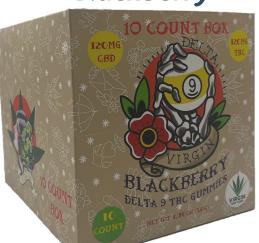

rial hemp program during this process. The movie is set to release April 20 of 2024.

We look forward to providing you with excellent service and quality products. Our staff is fully dedicated to make this happen.







### **Live Rosin**

Each gummy contains
15mg of D9 THC/ 15mg of CBD

Each box contains 10 bags

&

Each bag contains 10

gummies

Price \$60

MSRP \$15ea



**Grape Ape** 

**Peach Mimosa** 

**Sour Diesel Apple** 

**Strawberry Kush** 

# **Blue Raspberry**



**Each gummy contains** 

12mg of D9 THC/ 12mg of CBD

Each box contains 10 bags

8

Each bag contains 10

gummies

Price \$60

MSRP \$15ea

# **Green Apple**





Each gummy contains

12mg of D9 THC/ 12mg of CBD

Each box contains 10 bags &

Each bag contains 10 gummies

Price \$60

MSRP \$15ea

## **Blackberry**



## **Strawberry**



**Each gummy contains** 

12mg of D9 THC/ 12mg of CBD

Each box contains 10 bags &

Each bag contains 10 gummies

Price \$60

MSRP \$15ea

### **Pineapple**