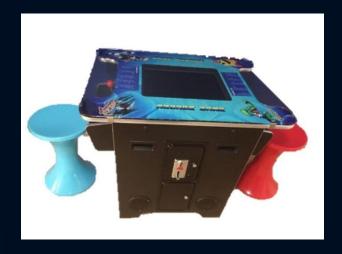

- 22" LCD IPS screen
- 6500 games in one
- 2 player 6 buttons
- Side by Side sit Down design
- Computer speakers with Sub
- FREE play credit button
- Comes with two stools
- External volume control
- Lockable cabinet
- 2Years Warranty