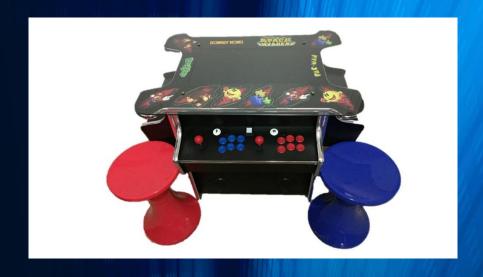

- 22" LCD IPS screen
- 6500 games in one
- 2 player 6 buttons
- Side by Side sit Down design
- Computer speakers with Sub
- FREE play credit button
- Comes with two stools
- External volume control
- Lockable cabinet
- 2Years Warranty