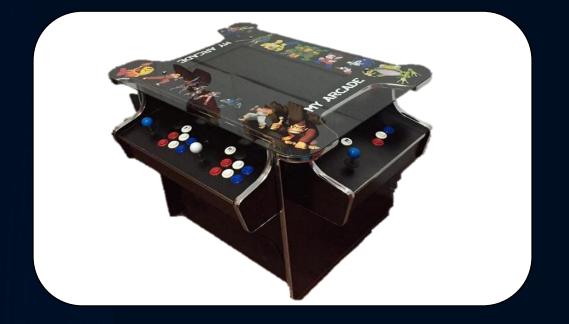

- 22" LCD IPS screen
- 6500 Side By Side 412 opposite
- 2 player 6 buttons
- 3 Sided Sit Down
- Computer speakers with Sub
- FREE play credit button
- Comes with two stools
- External volume control
- Lockable cabinet
- 2 Years Warranty