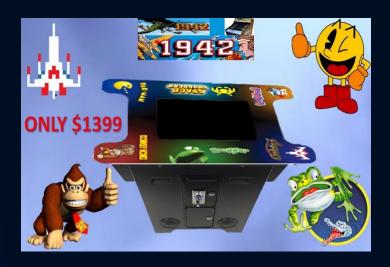

## 60 in 1 Arcade Machine

- 19" LCD Screen
- Two Player Control & Buttons
- Glass Top Metal Clips
- \$1 and \$2 Coin Mech
- 60 Classic Arcade Games
- FREE play available
- 2 years Warranty

## 412 in 1 Arcade Machine

- 19" LCD Screen
- Two Player Control & Buttons
- Glass Top Metal Clips
- \$1 and \$2 Coin Mech
- FREE play available
- 412 Classic Arcade Games
- 2 Year Warranty