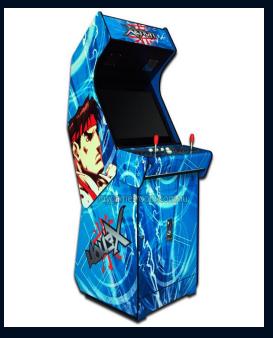

- 26" LCD IPS arcade monitor
- 1299 games in 1 Upright
- 6500 Games in 1 Upright
- 2 player (6 button control)
- Stereo Speakers
- Fluoro Marquee Banner
- Free credit button
- Full Size Upright
- Easy to access monitor
- LED light Buttons
- 2 years Warranty