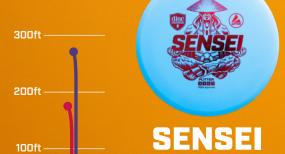

# **PLASTICS**

### **ACTIVE**

The Active plastic is the base level plastic in our Active line. This affordable solid plastic blend offers a great grip and wears gradually.

#### **ACTIVE SOFT**

Softer version of our Active plastic is a great choice for colder and more wet conditions due to its fantastic grip. Active Soft discs are also slightly more durable.

#### **ACTIVE PREMIUM**

This premium plastic blend is translucent and highly durable. Active Premium discs are commonly notably more overstable than their Active plastic counterparts.

## **ACTIVE PREMIUM GLOW**

The glow version of Active Premium plastic adds glowing properties to the disc, making it a great option for dark weather.





3 3 0 1





WWW.DISCMANIA.NET