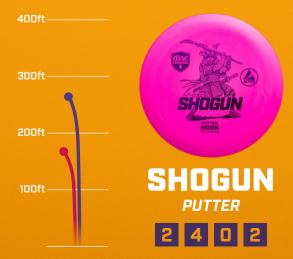

# **PLASTICS**

### **ACTIVE**

The Active plastic is the base level plastic in our Active line. This affordable solid plastic blend offers a great grip and wears gradually.

#### **ACTIVE SOFT**

Softer version of our Active plastic is a great choice for colder and more wet conditions due to its fantastic grip. Active Soft discs are also slightly more durable.

#### **ACTIVE PREMIUM**

This premium plastic blend is translucent and highly durable. Active Premium discs are commonly notably more overstable than their Active plastic counterparts.

## **ACTIVE PREMIUM GLOW**

The glow version of Active Premium plastic adds glowing properties to the disc, making it a great option for dark weather.





3 3 0 1





WWW.DISCMANIA.NET