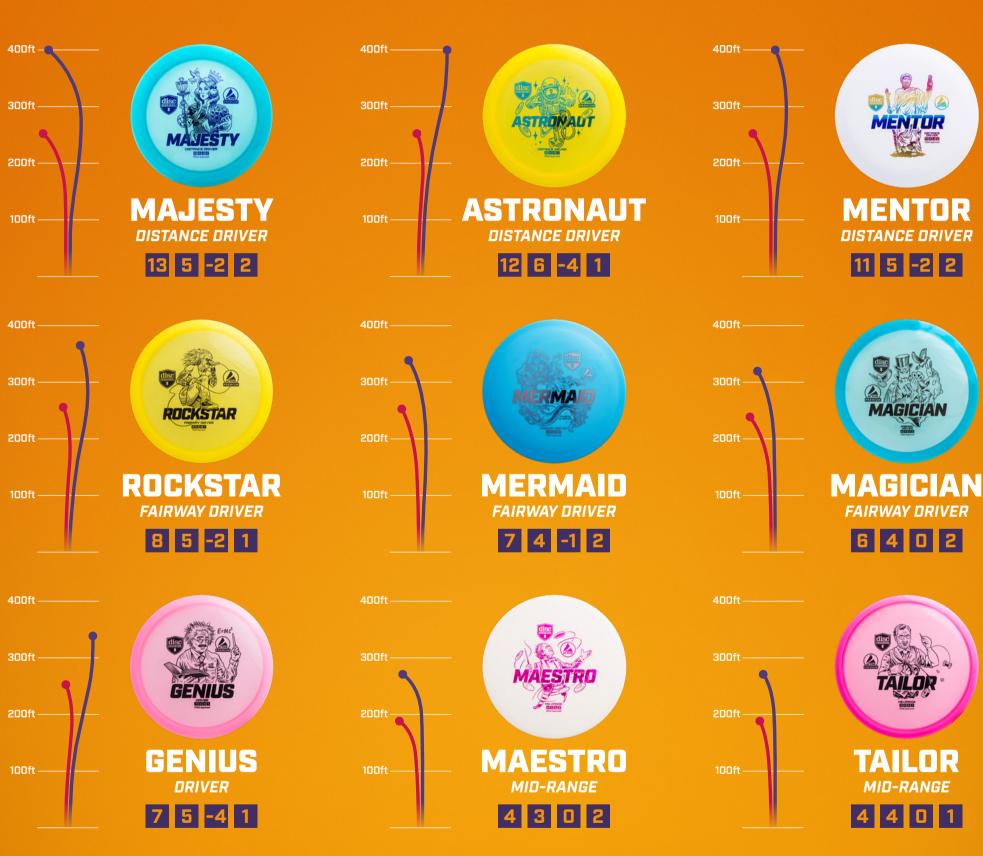

# **PLASTICS**

### **ACTIVE**

The Active plastic is the base level plastic in our Active line. This affordable solid plastic blend offers a great grip and wears gradually.

#### **ACTIVE SOFT**

Softer version of our Active plastic is a great choice for colder and more wet conditions due to its fantastic grip. Active Soft discs are also slightly more durable.

#### **ACTIVE PREMIUM**

This premium plastic blend is translucent and highly durable. Active Premium discs are commonly notably more overstable than their Active plastic counterparts.

## **ACTIVE PREMIUM GLOW**

The glow version of Active Premium plastic adds glowing properties to the disc, making it a great option for dark weather.





3 3 0 1





WWW.DISCMANIA.NET