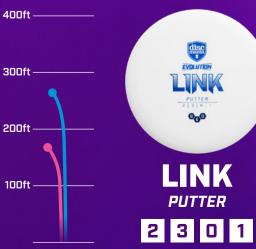

## FLIGHT PATHS

ADVANCED — BEGINNER —

## THE NUMBERS

9402 SPEED GLIDE TURN FADE