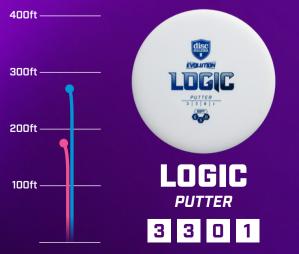

## FLIGHT PATHS

ADVANCED — BEGINNER —

## THE NUMBERS

9402 SPEED GLIDE TURN FADE