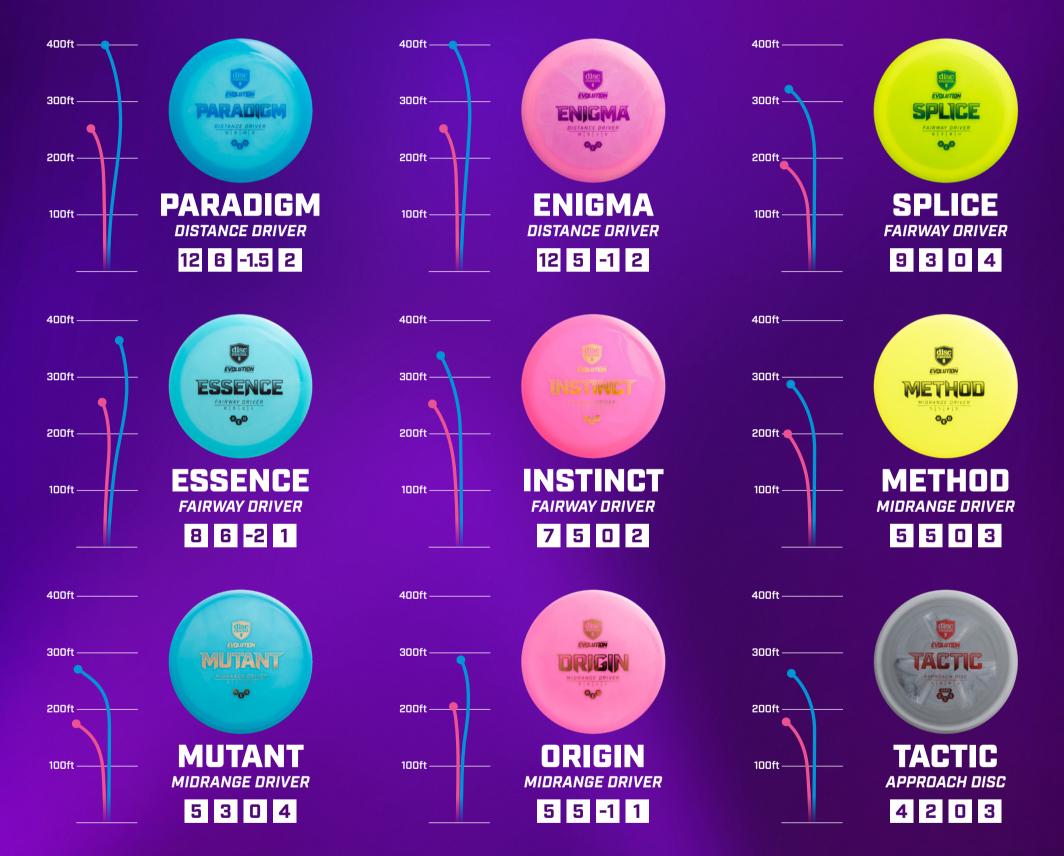

## FLIGHT PATHS

ADVANCED — BEGINNER —

## THE NUMBERS

9402 SPEED GLIDE TURN FADE