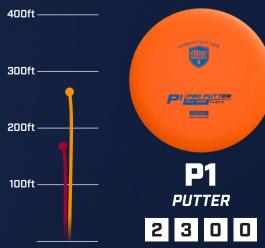

## FLIGHT PATHS

ADVANCED — BEGINNER —

## THE NUMBERS

9402 SPEED GLIDE TURN FADE