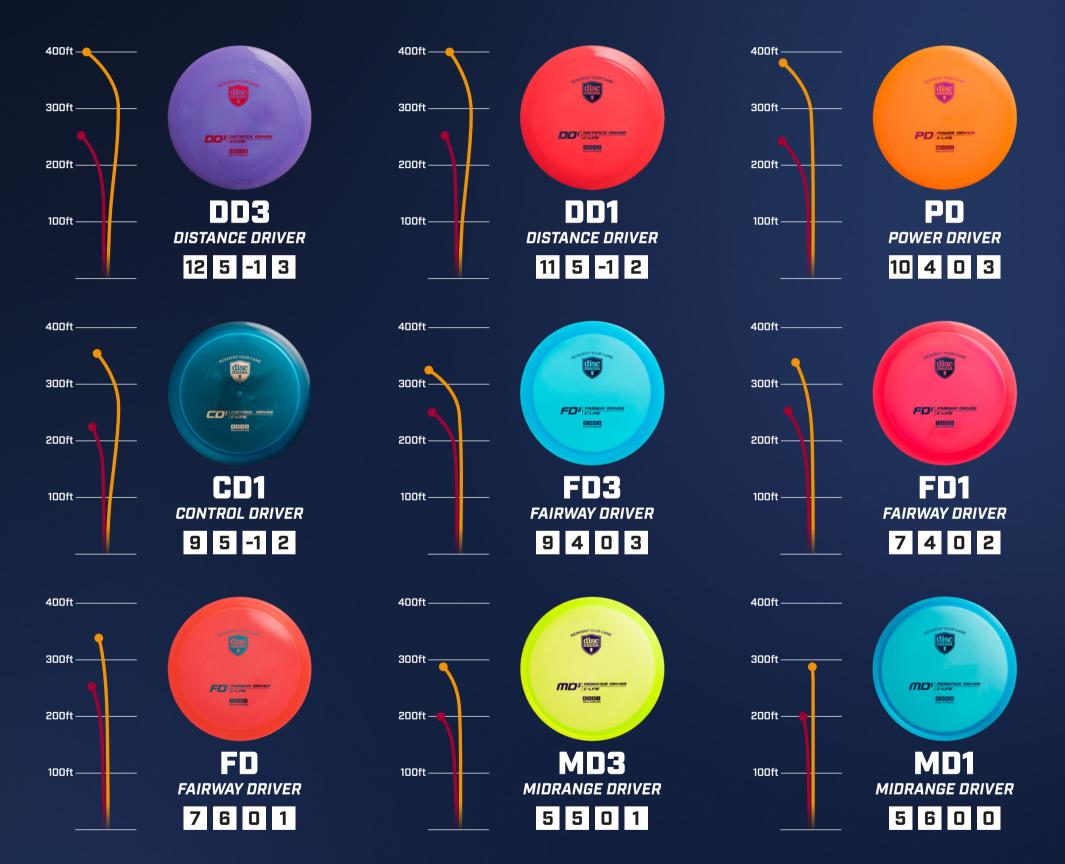

## FLIGHT PATHS

ADVANCED — BEGINNER —

## THE NUMBERS

9402 SPEED GLIDE TURN FADE