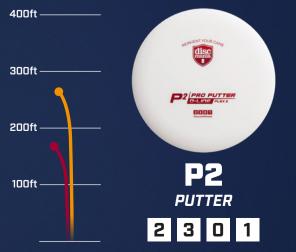

## FLIGHT PATHS

ADVANCED — BEGINNER —

## THE NUMBERS

9402 SPEED GLIDE TURN FADE