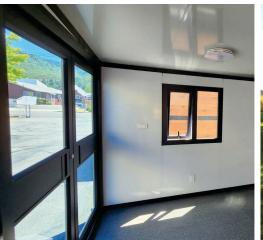

## **100% Steel Fabricated Frame**

The **Set'nGo<sup>™</sup> Getaway** is built using our best Commercial Grade ShieldCore<sup>™</sup> Products, including:

- Insulated Metal Siding
- Steel Insulated Core Panels
- Six 36" Aluminum Framed, Dual Pane Tempered Glass, Adjustable Awning Windows
- Two 36" Exterior Steel Doors for Front and Back Entry
- Optional Side Wall Installed, Dual Pane Tempered Glass, Sliding Door (replaces one to two windows)
- 1/2" Fiber Cement Sub-Flooring
- SPC Grade Flooring
- Exterior 30 Amp Power Twist-Lock RV Connection