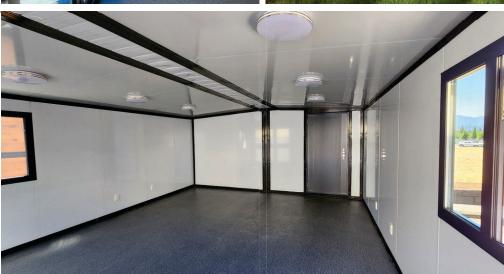

## **100% Steel Fabricated Frame**

The **Set'nGo<sup>™</sup> Getaway** is built using our best Commercial Grade ShieldCore<sup>™</sup> Products, including:

- Insulated Metal Siding
- Steel Insulated Core Panels
- Six 36" Aluminum Framed, Dual Pane Tempered Glass, Adjustable Awning Windows
- Two 36" Exterior Steel Doors for Front and Back Entry
- Optional Side Wall Installed, Dual Pane Tempered Glass, Sliding Door (replaces one to two windows)
- 1/2" Fiber Cement Sub-Flooring
- SPC Grade Flooring
- Exterior 30 Amp Power Twist-Lock RV Connection