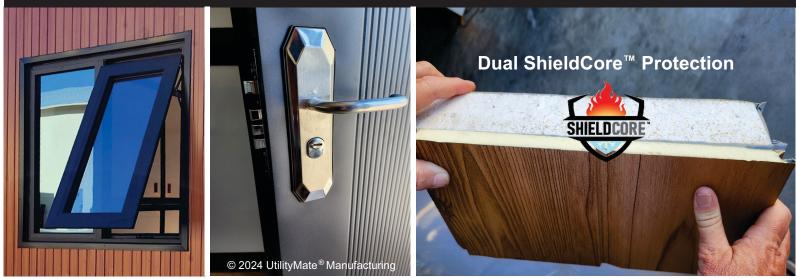

## **100% Steel Fabricated Frame**

The **Set'nGo<sup>™</sup> Getaway** is built using our best Commercial Grade ShieldCore<sup>™</sup> Products, including:

- Insulated Metal Siding
- Steel Insulated Core Panels
- Six 36" Aluminum Framed, Dual Pane Tempered Glass, Adjustable Awning Windows
- Two 36" Exterior Steel Doors for Front and Back Entry
- Optional Side Wall Installed, Dual Pane Tempered Glass, Sliding Door (replaces one to two windows)
- 1/2" Fiber Cement Sub-Flooring
- SPC Grade Flooring
- Exterior 30 Amp Power Twist-Lock RV Connection

Aluminum Window Frames / Exterior Steel Door w/ 4 in1 Dead Lock / Steel Insulated Core Wall