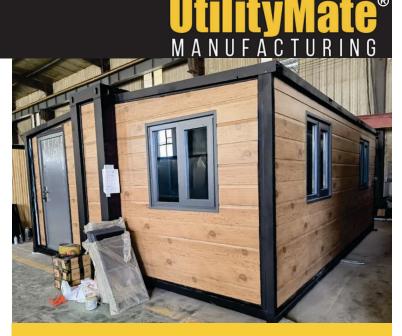

## **100% Steel Fabricated Frame**

The **Set'nGo<sup>™</sup> Getaway** is built using our best Commercial Grade ShieldCore<sup>™</sup> Products, including:

- Insulated Metal Siding
- Steel Insulated Core Panels
- Six 36" Aluminum Framed, Dual Pane Tempered Glass, Adjustable Awning Windows
- Two 36" Exterior Steel Doors for Front and Back Entry
- Optional Side Wall Installed, Dual Pane Tempered Glass, Sliding Door (replaces one to two windows)
- 1/2" Fiber Cement Sub-Flooring
- SPC Grade Flooring
- Exterior 30 Amp Power Twist-Lock RV Connection

Aluminum Window Frames / Exterior Steel Door w/ 4 in1 Dead Lock / Steel Insulated Core Wall