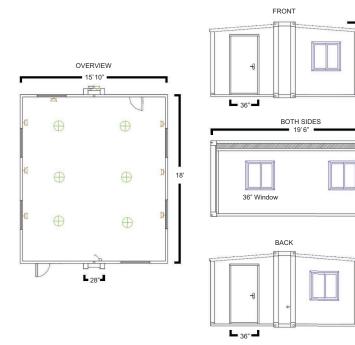

## **100% Steel Fabricated Frame**

The **Set'nGo<sup>™</sup> Getaway** is built using our best Commercial Grade ShieldCore<sup>™</sup> Products, including:

- Insulated Metal Siding
- Steel Insulated Core Panels
- Six 36" Aluminum Framed, Dual Pane Tempered Glass, Adjustable Awning Windows
- Two 36" Exterior Steel Doors for Front and Back Entry
- Optional Side Wall Installed, Dual Pane Tempered Glass, Sliding Door (replaces one to two windows)
- 1/2" Fiber Cement Sub-Flooring
- SPC Grade Flooring
- Exterior 30 Amp Power Twist-Lock RV Connection