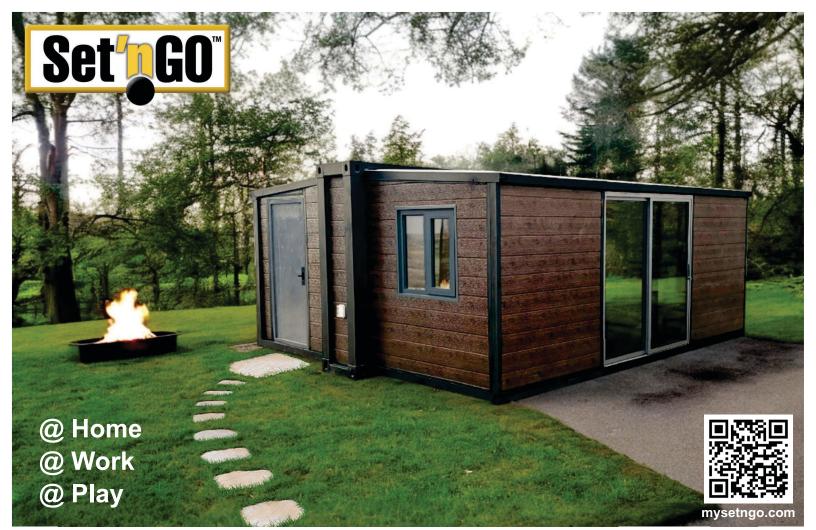

Introducing Getaway<sup>™</sup>

Secure / Private Move In Ready Meticulously Engineered Open Floorplan Finished Interior Plug-In Power Commercial Grade "Best of Class"

UtilityMate® Mfg. recognized & listed by:

## **100% Steel Fabricated Frame**

The **Set'nGo<sup>™</sup> Getaway** is built using our best Commercial Grade ShieldCore<sup>™</sup> Products, including:

- Insulated Metal Siding
- Steel Insulated Core Panels
- Six 36" Aluminum Framed, Dual Pane Tempered Glass, Adjustable Awning Windows
- Two 36" Exterior Steel Doors for Front and Back Entry
- Optional Side Wall Installed, Dual Pane Tempered Glass, Sliding Door (replaces one to two windows)
- 1/2" Fiber Cement Sub-Flooring
- SPC Grade Flooring
- Exterior 30 Amp Power Twist-Lock RV Connection

Aluminum Window Frames / Exterior Steel Door w/ 4 in1 Dead Lock / Steel Insulated Core Wall