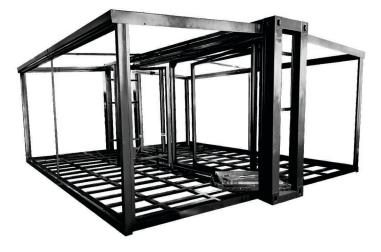

## **100% Steel Fabricated Frame**

The **Set'nGo<sup>™</sup> Getaway** is built using our best Commercial Grade ShieldCore<sup>™</sup> Products, including:

- Insulated Metal Siding
- Steel Insulated Core Panels
- Six 36" Aluminum Framed, Dual Pane Tempered Glass, Adjustable Awning Windows
- Two 36" Exterior Steel Doors for Front and Back Entry
- Optional Side Wall Installed, Dual Pane Tempered Glass, Sliding Door (replaces one to two windows)
- 1/2" Fiber Cement Sub-Flooring
- SPC Grade Flooring
- Exterior 30 Amp Power Twist-Lock RV Connection