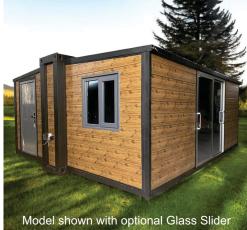

## **100% Steel Fabricated Frame**

The **Set'nGo<sup>™</sup> Getaway** is built using our best Commercial Grade ShieldCore<sup>™</sup> Products, including:

- Insulated Metal Siding
- Steel Insulated Core Panels
- Six 36" Aluminum Framed, Dual Pane Tempered Glass, Adjustable Awning Windows
- Two 36" Exterior Steel Doors for Front and Back Entry
- Optional Side Wall Installed, Dual Pane Tempered Glass, Sliding Door (replaces one to two windows)
- 1/2" Fiber Cement Sub-Flooring
- SPC Grade Flooring
- Exterior 30 Amp Power Twist-Lock RV Connection