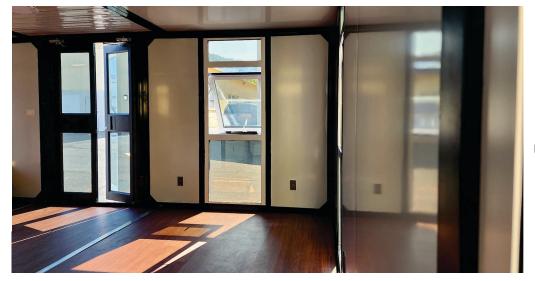

www.nhtsa.gov

J.D. POWER

100% Steel Fabricated Frame

The **Set'nGo™ Commercial** is built using our best Commercial Grade ShieldCore<sup>™</sup> Products, including:

- Insulated Metal Siding
- Steel Insulated Core Panels
- Eight 29" Wide Floor to Ceiling Aluminum Framed, Dual Pane Tempered Glass, Awning Windows
- Two 22" Exterior Steel and Glass Doors that Both Swing-Open for an Opening Width of 44"
- ½" Fiber Cement Sub-Flooring
- SPC Grade Flooring
- Exterior 30 Amp Power Twist-Lock RV Connection
- Reinforced Frame to Support Optional Roof Package - ask for details

Aluminum Window Frames / Exterior Steel And Glass Front Door / Steel Insulated Core Wall