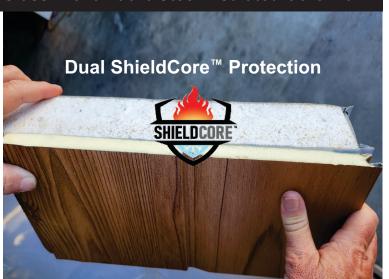

# Aluminum Zinc Composite Insulated Metal Panel (IMP) Siding

ShieldCore™ Exterior Siding pairs a natural look with exceptional performance and durability. ShieldCore™ siding is a commercial grade 1/2" thick IMP that comes in a variety of patterns, styles and colors.

### 3 Layers of Protection

The metal polyester powder coated outer layer provides protection against the elements. Due to their durability and high weather resistance, IMP siding requires less maintenance compared to other traditional building materials, resulting in true cost savings and less hassle.

Powder Coated Aluminum
Zinc Composite Metal Layer
High Density Polyurethane
Foam Insulation
Fiberglass and Reflective
Aluminum Backing

IMPs provide excellent thermal insulation properties. The high density insulated core and reflective backing of IMPs helps maintain consistent indoor temperatures for long term energy savings.