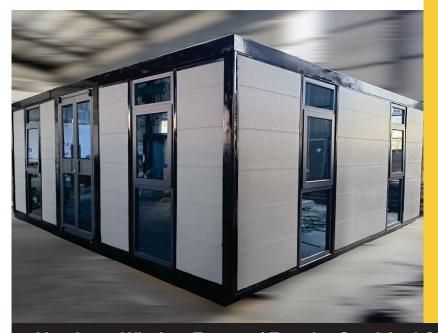

## **Commercial**

Secure / Private
Move In Ready
Meticulously Engineered
Open Floorplan
Finished Interior
Plug-In Power
Commercial Grade
"Best of Class"

 $\label{eq:tilityMate} \textbf{UtilityMate}^{\text{@}}\ \textbf{Mfg. recognized \& listed by:}$ 

www.nhtsa.gov

J.D. POWER

100% Steel Fabricated Frame

The **Set'nGo™ Commercial** is built using our best Commercial Grade ShieldCore<sup>™</sup> Products, including:

- Insulated Metal Siding
- Steel Insulated Core Panels
- Eight 29" Wide Floor to Ceiling Aluminum Framed, Dual Pane Tempered Glass, Awning Windows
- Two 22" Exterior Steel and Glass Doors that Both Swing-Open for an Opening Width of 44"
- ½" Fiber Cement Sub-Flooring
- SPC Grade Flooring
- Exterior 30 Amp Power Twist-Lock RV Connection
- Reinforced Frame to Support Optional Roof Package - ask for details