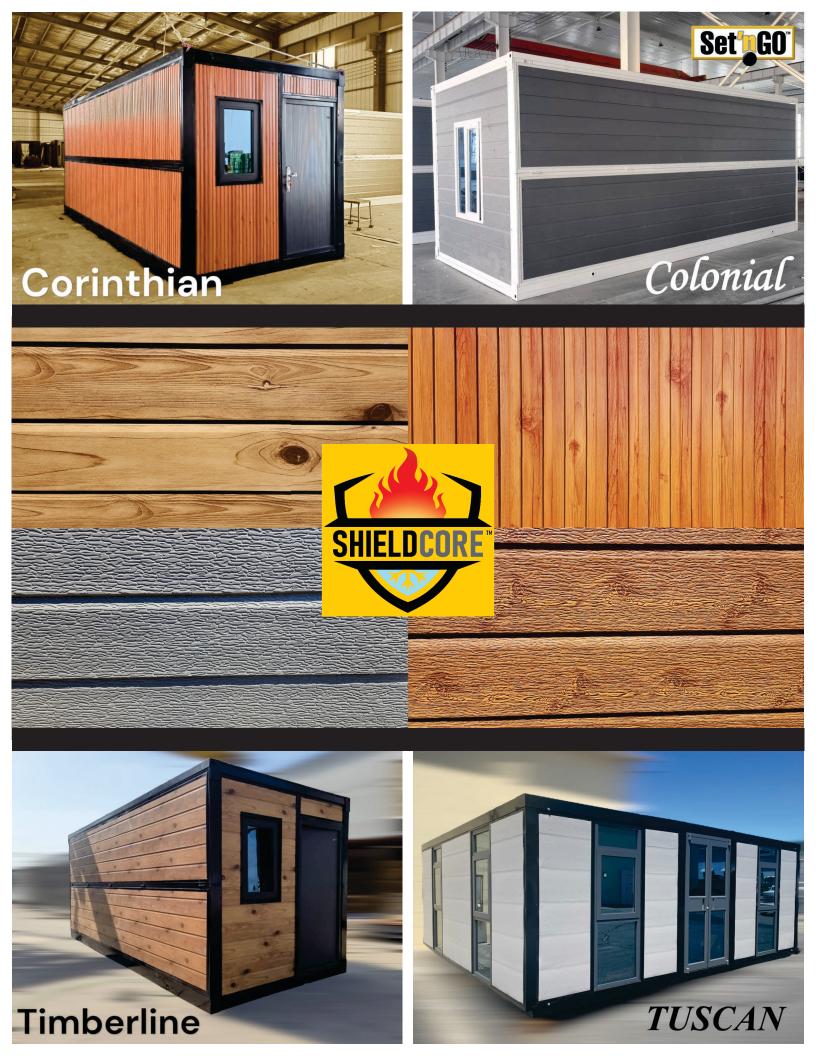

# Aluminum Zinc Composite Insulated Metal Panel (IMP) Siding

ShieldCore™ Exterior Siding pairs a natural look with exceptional performance and durability. ShieldCore™ siding is a commercial grade 1/2" thick IMP that comes in a variety of patterns, styles and colors.

### 3 Layers of Protection

The metal polyester powder coated outer layer provides protection against the elements. Due to their durability and high weather resistance, IMP siding requires less maintenance compared to other traditional building materials, resulting in true cost savings and less hassle.

Powder Coated Aluminum
Zinc Composite Metal Layer
High Density Polyurethane
Foam Insulation
Fiberglass and Reflective
Aluminum Backing

IMPs provide excellent thermal insulation properties. The high density insulated core and reflective backing of IMPs helps maintain consistent indoor temperatures for long term energy savings.

# 0.50"

Insulated core is ½-inch with a panel width of 16-inches

### **Top 10 Features**

- 1. Fire & Flame Retardant
- 2. Thermally Efficient R18
- 3. Sound Dampening
- 4. Easy Installation
- 5. Weather & UV Resistant
- 6. Lightweight & Easy to Cut
- 7. Environmentally Green
- 8. Non-Fading Aesthetics
- 9. True Energy & Cost Savings
- 10. Insect and Rodent Resistant