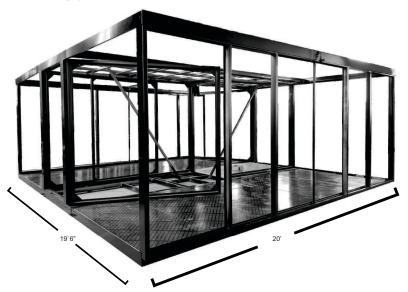

www.nhtsa.gov

J.D. POWER

100% Steel Fabricated Frame

The **Set'nGo™ Commercial** is built using our best Commercial Grade ShieldCore<sup>™</sup> Products, including:

- Insulated Metal Siding
- Steel Insulated Core Panels
- Eight 29" Wide Floor to Ceiling Aluminum Framed, Dual Pane Tempered Glass, Awning Windows
- Two 22" Exterior Steel and Glass Doors that Both Swing-Open for an Opening Width of 44"
- ½" Fiber Cement Sub-Flooring
- SPC Grade Flooring
- Exterior 30 Amp Power Twist-Lock RV Connection
- Reinforced Frame to Support Optional Roof Package - ask for details