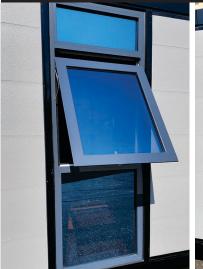

www.nhtsa.gov

J.D. POWER

100% Steel Fabricated Frame

The **Set'nGo™ Commercial** is built using our best Commercial Grade ShieldCore<sup>™</sup> Products, including:

- Insulated Metal Siding
- Steel Insulated Core Panels
- Eight 29" Wide Floor to Ceiling Aluminum Framed, Dual Pane Tempered Glass, Awning Windows
- Two 22" Exterior Steel and Glass Doors that Both Swing-Open for an Opening Width of 44"
- ½" Fiber Cement Sub-Flooring
- SPC Grade Flooring
- Exterior 30 Amp Power Twist-Lock RV Connection
- Reinforced Frame to Support Optional Roof Package - ask for details

Aluminum Window Frames / Exterior Steel And Glass Front Door / Steel Insulated Core Wall