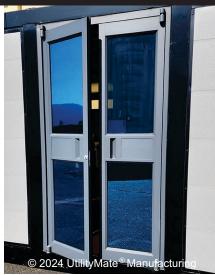

## **Commercial**

Secure / Private
Move In Ready
Meticulously Engineered
Open Floorplan
Finished Interior
Plug-In Power
Commercial Grade
"Best of Class"

 $\label{eq:tilityMate} \textbf{UtilityMate}^{\text{@}}\ \textbf{Mfg. recognized \& listed by:}$ 

www.nhtsa.gov

J.D. POWER

100% Steel Fabricated Frame

The **Set'nGo™ Commercial** is built using our best Commercial Grade ShieldCore<sup>™</sup> Products, including:

- Insulated Metal Siding
- Steel Insulated Core Panels
- Eight 29" Wide Floor to Ceiling Aluminum Framed, Dual Pane Tempered Glass, Awning Windows
- Two 22" Exterior Steel and Glass Doors that Both Swing-Open for an Opening Width of 44"
- ½" Fiber Cement Sub-Flooring
- SPC Grade Flooring
- Exterior 30 Amp Power Twist-Lock RV Connection
- Reinforced Frame to Support Optional Roof Package - ask for details

Aluminum Window Frames / Exterior Steel And Glass Front Door / Steel Insulated Core Wall