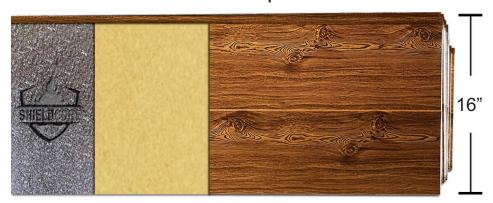

Powder Coated Aluminum
Zinc Composite Metal Layer
High Density Polyurethane
Foam Insulation
Fiberglass and Reflective
Aluminum Backing

IMPs provide excellent thermal insulation properties. The high density insulated core and reflective backing of IMPs helps maintain consistent indoor temperatures for long term energy savings.

# 0.50"

Insulated core is ½-inch with a panel width of 16-inches