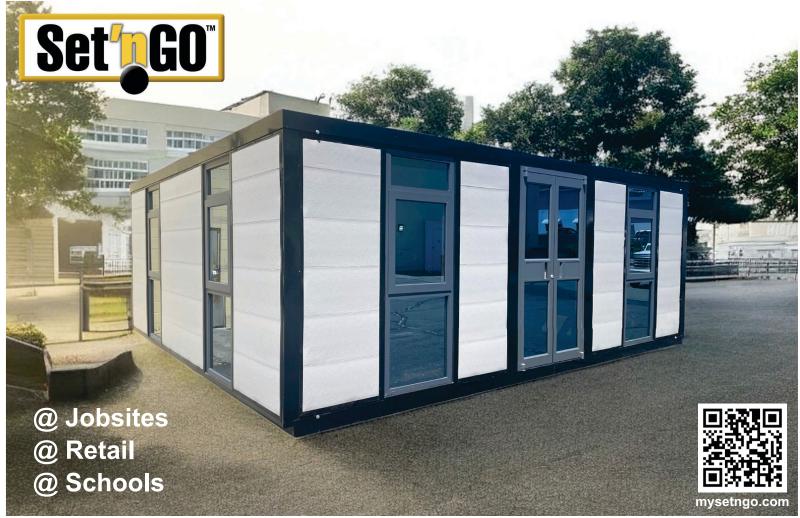

## **Commercial**

Secure / Private
Move In Ready
Meticulously Engineered
Open Floorplan
Finished Interior
Plug-In Power
Commercial Grade
"Best of Class"

 $\label{eq:tilityMate} \textbf{UtilityMate}^{\text{@}}\ \textbf{Mfg. recognized \& listed by:}$ 

www.nhtsa.gov

J.D. POWER

100% Steel Fabricated Frame

The **Set'nGo™ Commercial** is built using our best Commercial Grade ShieldCore<sup>™</sup> Products, including:

- Insulated Metal Siding
- Steel Insulated Core Panels
- Eight 29" Wide Floor to Ceiling Aluminum Framed, Dual Pane Tempered Glass, Awning Windows
- Two 22" Exterior Steel and Glass Doors that Both Swing-Open for an Opening Width of 44"
- ½" Fiber Cement Sub-Flooring
- SPC Grade Flooring
- Exterior 30 Amp Power Twist-Lock RV Connection
- Reinforced Frame to Support Optional Roof Package - ask for details

Aluminum Window Frames / Exterior Steel And Glass Front Door / Steel Insulated Core Wall