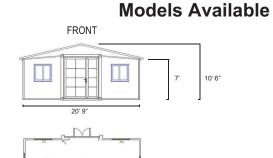

### 100% Steel Fabricated Frame

The **Set'nGo™ Cottage** is built using our best Commercial Grade *ShieldCore* TM Products, including:

- Insulated Metal Siding
- Steel Insulated Core Panels
- Eight 36" Aluminum Framed, Dual Pane Tempered Glass, Adjustable Awning Windows
- One 52" Exterior Steel and Glass Door with a 20" Swing-Open Side Panel for a Total Opening Width of 72"
- 1/2" Fiber Cement Sub-Flooring
- SPC Grade Flooring
- Exterior 30 Amp Power Twist-Lock RV Connection
- Reinforced and Insulated Steel Pitched Roof Package