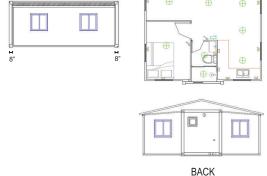

### 100% Steel Fabricated Frame

The **Set'nGo™ Cottage** is built using our best Commercial Grade *ShieldCore* TM Products, including:

- Insulated Metal Siding
- Steel Insulated Core Panels
- Eight 36" Aluminum Framed, Dual Pane Tempered Glass, Adjustable Awning Windows
- One 52" Exterior Steel and Glass Door with a 20" Swing-Open Side Panel for a Total Opening Width of 72"
- 1/2" Fiber Cement Sub-Flooring
- SPC Grade Flooring
- Exterior 30 Amp Power Twist-Lock RV Connection
- Reinforced and Insulated Steel Pitched Roof Package