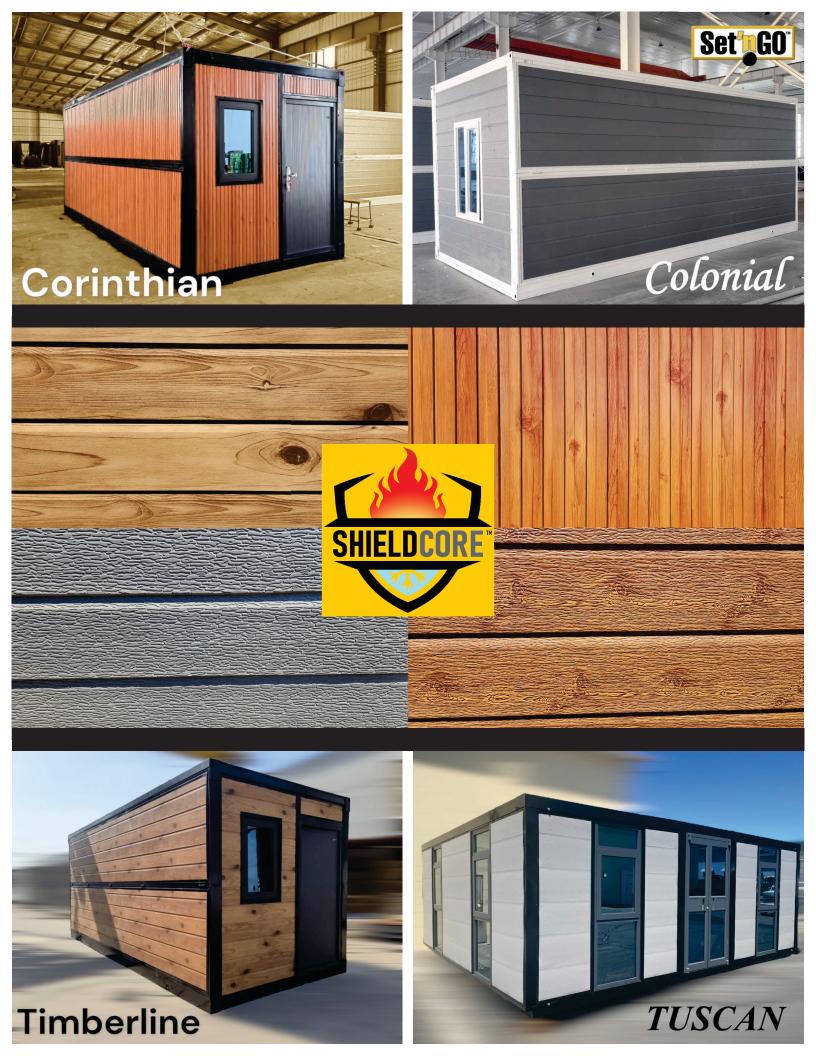

## Aluminum Zinc Composite Insulated Metal Panel (IMP) Siding

ShieldCore™ Exterior Siding pairs a natural look with exceptional performance and durability. ShieldCore™ siding is a commercial grade 1/2" thick IMP that comes in a variety of patterns, styles and colors.

### 3 Layers of Protection

The metal polyester powder coated outer layer provides protection against the elements. Due to their durability and high weather resistance, IMP siding requires less maintenance compared to other traditional building materials, resulting in true cost savings and less hassle.