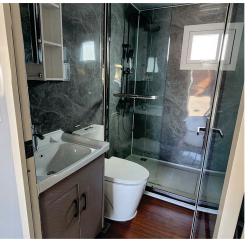

# **Cottage**

Secure / Private
Move In Ready
Meticulously Engineered
Open Floorplan
Finished Interior
Plug-In Power
Commercial Grade
"Best of Class"

 $\label{eq:tilityMate} \textbf{ UtilityMate}^{\text{@}} \ \textbf{Mfg. recognized \& listed by:}$ 

### 100% Steel Fabricated Frame

The **Set'nGo™ Cottage** is built using our best Commercial Grade *ShieldCore* TM Products, including:

- Insulated Metal Siding
- Steel Insulated Core Panels
- Eight 36" Aluminum Framed, Dual Pane Tempered Glass, Adjustable Awning Windows
- One 52" Exterior Steel and Glass Door with a 20" Swing-Open Side Panel for a Total Opening Width of 72"
- 1/2" Fiber Cement Sub-Flooring
- SPC Grade Flooring
- Exterior 30 Amp Power Twist-Lock RV Connection
- Reinforced and Insulated Steel Pitched Roof Package