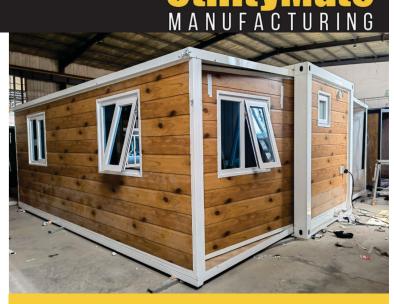

# **Cottage**

Secure / Private
Move In Ready
Meticulously Engineered
Open Floorplan
Finished Interior
Plug-In Power
Commercial Grade
"Best of Class"

 $\label{eq:tilityMate} \textbf{ UtilityMate}^{\text{@}} \ \textbf{Mfg. recognized \& listed by:}$ 

### 100% Steel Fabricated Frame

The **Set'nGo™ Cottage** is built using our best Commercial Grade *ShieldCore* TM Products, including:

- Insulated Metal Siding
- Steel Insulated Core Panels
- Eight 36" Aluminum Framed, Dual Pane Tempered Glass, Adjustable Awning Windows
- One 52" Exterior Steel and Glass Door with a 20" Swing-Open Side Panel for a Total Opening Width of 72"
- 1/2" Fiber Cement Sub-Flooring
- SPC Grade Flooring
- Exterior 30 Amp Power Twist-Lock RV Connection
- Reinforced and Insulated Steel Pitched Roof Package