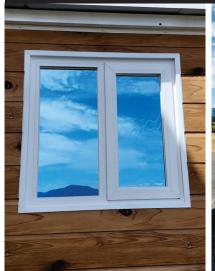

### 100% Steel Fabricated Frame

The **Set'nGo™ Cottage** is built using our best Commercial Grade *ShieldCore* TM Products, including:

- Insulated Metal Siding
- Steel Insulated Core Panels
- Eight 36" Aluminum Framed, Dual Pane Tempered Glass, Adjustable Awning Windows
- One 52" Exterior Steel and Glass Door with a 20" Swing-Open Side Panel for a Total Opening Width of 72"
- 1/2" Fiber Cement Sub-Flooring
- SPC Grade Flooring
- Exterior 30 Amp Power Twist-Lock RV Connection
- Reinforced and Insulated Steel Pitched Roof Package

Aluminum Window Frames / Exterior Steel And Glass Front Door / Steel Insulated Core Wall