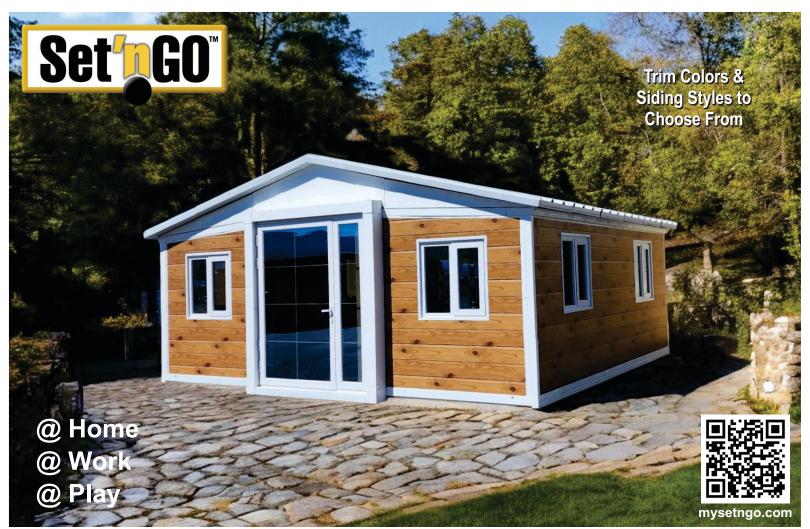

Introducing

# **Cottage**

Secure / Private
Move In Ready
Meticulously Engineered
Open Floorplan
Finished Interior
Plug-In Power
Commercial Grade
"Best of Class"

 $\label{eq:tilityMate} \textbf{ UtilityMate}^{\text{@}} \ \textbf{Mfg. recognized \& listed by:}$ 

### 100% Steel Fabricated Frame

The **Set'nGo™ Cottage** is built using our best Commercial Grade *ShieldCore* TM Products, including:

- Insulated Metal Siding
- Steel Insulated Core Panels
- Eight 36" Aluminum Framed, Dual Pane Tempered Glass, Adjustable Awning Windows
- One 52" Exterior Steel and Glass Door with a 20" Swing-Open Side Panel for a Total Opening Width of 72"
- 1/2" Fiber Cement Sub-Flooring
- SPC Grade Flooring
- Exterior 30 Amp Power Twist-Lock RV Connection
- Reinforced and Insulated Steel Pitched Roof Package

Aluminum Window Frames / Exterior Steel And Glass Front Door / Steel Insulated Core Wall