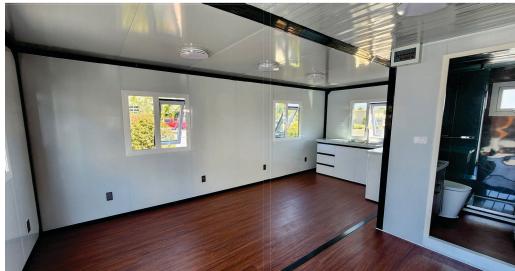

# **Cottage**

Secure / Private
Move In Ready
Meticulously Engineered
Open Floorplan
Finished Interior
Plug-In Power
Commercial Grade
"Best of Class"

 $\label{eq:tilityMate} \textbf{ UtilityMate}^{\text{@}} \ \textbf{Mfg. recognized \& listed by:}$ 

### 100% Steel Fabricated Frame

The **Set'nGo™ Cottage** is built using our best Commercial Grade *ShieldCore* TM Products, including:

- Insulated Metal Siding
- Steel Insulated Core Panels
- Eight 36" Aluminum Framed, Dual Pane Tempered Glass, Adjustable Awning Windows
- One 52" Exterior Steel and Glass Door with a 20" Swing-Open Side Panel for a Total Opening Width of 72"
- 1/2" Fiber Cement Sub-Flooring
- SPC Grade Flooring
- Exterior 30 Amp Power Twist-Lock RV Connection
- Reinforced and Insulated Steel Pitched Roof Package