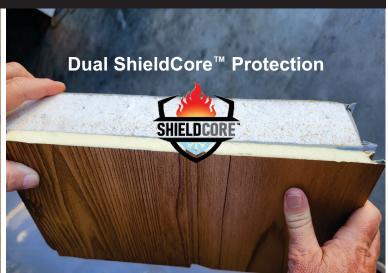

## Aluminum Zinc Composite Insulated Metal Panel (IMP) Siding

ShieldCore™ Exterior Siding pairs a natural look with exceptional performance and durability. ShieldCore™ siding is a commercial grade 1/2" thick IMP that comes in a variety of patterns, styles and colors.

### 3 Layers of Protection

The metal polyester powder coated outer layer provides protection against the elements. Due to their durability and high weather resistance, IMP siding requires less maintenance compared to other traditional building materials, resulting in true cost savings and less hassle.

Powder Coated Aluminum
Zinc Composite Metal Layer
High Density Polyurethane
Foam Insulation
Fiberglass and Reflective
Aluminum Backing

IMPs provide excellent thermal insulation properties. The high density insulated core and reflective backing of IMPs helps maintain consistent indoor temperatures for long term energy savings.