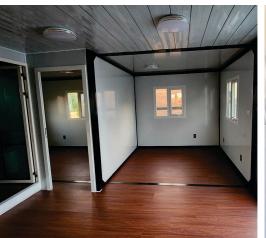

# **Cottage**

Secure / Private
Move In Ready
Meticulously Engineered
Open Floorplan
Finished Interior
Plug-In Power
Commercial Grade
"Best of Class"

 $\label{eq:tilityMate} \textbf{ UtilityMate}^{\text{@}} \ \textbf{Mfg. recognized \& listed by:}$ 

### 100% Steel Fabricated Frame

The **Set'nGo™ Cottage** is built using our best Commercial Grade *ShieldCore* TM Products, including:

- Insulated Metal Siding
- Steel Insulated Core Panels
- Eight 36" Aluminum Framed, Dual Pane Tempered Glass, Adjustable Awning Windows
- One 52" Exterior Steel and Glass Door with a 20" Swing-Open Side Panel for a Total Opening Width of 72"
- 1/2" Fiber Cement Sub-Flooring
- SPC Grade Flooring
- Exterior 30 Amp Power Twist-Lock RV Connection
- Reinforced and Insulated Steel Pitched Roof Package