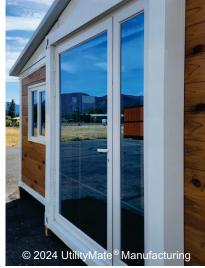

### 100% Steel Fabricated Frame

The **Set'nGo™ Cottage** is built using our best Commercial Grade *ShieldCore* TM Products, including:

- Insulated Metal Siding
- Steel Insulated Core Panels
- Eight 36" Aluminum Framed, Dual Pane Tempered Glass, Adjustable Awning Windows
- One 52" Exterior Steel and Glass Door with a 20" Swing-Open Side Panel for a Total Opening Width of 72"
- 1/2" Fiber Cement Sub-Flooring
- SPC Grade Flooring
- Exterior 30 Amp Power Twist-Lock RV Connection
- Reinforced and Insulated Steel Pitched Roof Package

Aluminum Window Frames / Exterior Steel And Glass Front Door / Steel Insulated Core Wall