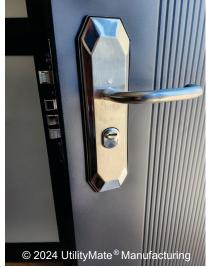

### 100% Steel Fabricated Frame

19'4" Length

MANUFACTURING

- Insulated Metal Siding
- Steel Insulated Core Panels
- Aluminum Framed Windows
- Dual Pane Tempered Glass
- Adjustable Awning Windows
- 36" Exterior Steel Door
- 4-in-1 Door Locking System
- ½" Fiber Cement Sub-Flooring
- SPC Grade Flooring
- Exterior 30 Amp Power Twist-Lock RV Connection

Aluminum Window Frames / Exterior Steel Door w/ 4 in1 Dead Lock / Steel Insulated Core Wall