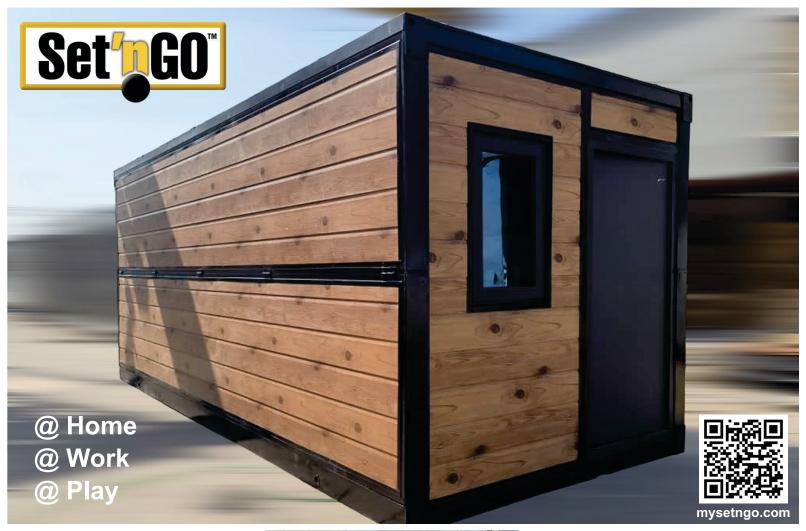

# **PrimeSpace**

Secure / Private
Move In Ready
Meticulously Engineered
Open Floorplan
Finished Interior
Plug-In Power
Commercial Grade
"Best of Class"

 $\label{eq:tilityMate} \textbf{ UtilityMate}^{\text{@}} \ \textbf{Mfg. recognized \& listed by:}$ 

### 100% Steel Fabricated Frame

19'4" Length

MANUFACTURING

- Insulated Metal Siding
- Steel Insulated Core Panels
- Aluminum Framed Windows
- Dual Pane Tempered Glass
- Adjustable Awning Windows
- 36" Exterior Steel Door
- 4-in-1 Door Locking System
- ½" Fiber Cement Sub-Flooring
- SPC Grade Flooring
- Exterior 30 Amp Power Twist-Lock RV Connection

Aluminum Window Frames / Exterior Steel Door w/ 4 in1 Dead Lock / Steel Insulated Core Wall