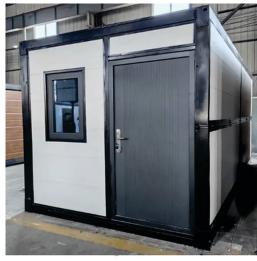

# **PrimeSpace**

Secure / Private
Move In Ready
Meticulously Engineered
Open Floorplan
Finished Interior
Plug-In Power
Commercial Grade
"Best of Class"

 $\label{eq:tilityMate} \textbf{ UtilityMate}^{\text{@}} \ \textbf{Mfg. recognized \& listed by:}$ 

### 100% Steel Fabricated Frame

19'4" Length

MANUFACTURING

- Insulated Metal Siding
- Steel Insulated Core Panels
- Aluminum Framed Windows
- Dual Pane Tempered Glass
- Adjustable Awning Windows
- 36" Exterior Steel Door
- 4-in-1 Door Locking System
- ½" Fiber Cement Sub-Flooring
- SPC Grade Flooring
- Exterior 30 Amp Power Twist-Lock RV Connection