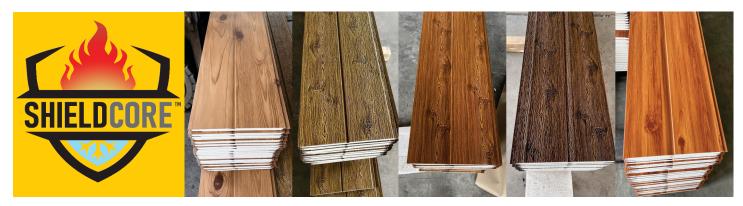

## Aluminum Zinc Composite Insulated Metal Panel (IMP) Siding

ShieldCore™ Exterior Siding pairs a natural look with exceptional performance and durability. ShieldCore™ siding is a commercial grade 1/2" thick IMP that comes in a variety of patterns, styles and colors.