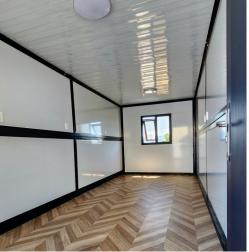

# **PrimeSpace**

Secure / Private
Move In Ready
Meticulously Engineered
Open Floorplan
Finished Interior
Plug-In Power
Commercial Grade
"Best of Class"

 $\label{eq:tilityMate} \textbf{ UtilityMate}^{\text{@}} \ \textbf{Mfg. recognized \& listed by:}$ 

### 100% Steel Fabricated Frame

19'4" Length

MANUFACTURING

- Insulated Metal Siding
- Steel Insulated Core Panels
- Aluminum Framed Windows
- Dual Pane Tempered Glass
- Adjustable Awning Windows
- 36" Exterior Steel Door
- 4-in-1 Door Locking System
- ½" Fiber Cement Sub-Flooring
- SPC Grade Flooring
- Exterior 30 Amp Power Twist-Lock RV Connection