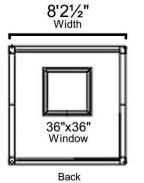

### 100% Steel Fabricated Frame

19'4" Length

MANUFACTURING

- Insulated Metal Siding
- Steel Insulated Core Panels
- Aluminum Framed Windows
- Dual Pane Tempered Glass
- Adjustable Awning Windows
- 36" Exterior Steel Door
- 4-in-1 Door Locking System
- ½" Fiber Cement Sub-Flooring
- SPC Grade Flooring
- Exterior 30 Amp Power Twist-Lock RV Connection