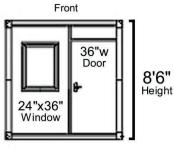

### 100% Steel Fabricated Frame

19'4" Length

MANUFACTURING

- Insulated Metal Siding
- Steel Insulated Core Panels
- Aluminum Framed Windows
- Dual Pane Tempered Glass
- Adjustable Awning Windows
- 36" Exterior Steel Door
- 4-in-1 Door Locking System
- ½" Fiber Cement Sub-Flooring
- SPC Grade Flooring
- Exterior 30 Amp Power Twist-Lock RV Connection