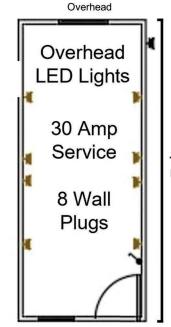

### 100% Steel Fabricated Frame

19'4" Length

MANUFACTURING

- Insulated Metal Siding
- Steel Insulated Core Panels
- Aluminum Framed Windows
- Dual Pane Tempered Glass
- Adjustable Awning Windows
- 36" Exterior Steel Door
- 4-in-1 Door Locking System
- ½" Fiber Cement Sub-Flooring
- SPC Grade Flooring
- Exterior 30 Amp Power Twist-Lock RV Connection