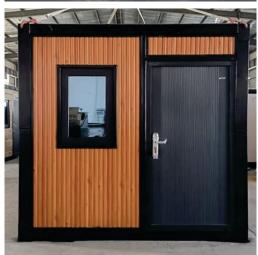

### 100% Steel Fabricated Frame

19'4" Length

MANUFACTURING

- Insulated Metal Siding
- Steel Insulated Core Panels
- Aluminum Framed Windows
- Dual Pane Tempered Glass
- Adjustable Awning Windows
- 36" Exterior Steel Door
- 4-in-1 Door Locking System
- ½" Fiber Cement Sub-Flooring
- SPC Grade Flooring
- Exterior 30 Amp Power Twist-Lock RV Connection

Aluminum Window Frames / Exterior Steel Door w/ 4 in1 Dead Lock / Steel Insulated Core Wall