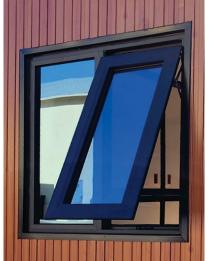

### 100% Steel Fabricated Frame

19'4" Length

MANUFACTURING

- Insulated Metal Siding
- Steel Insulated Core Panels
- Aluminum Framed Windows
- Dual Pane Tempered Glass
- Adjustable Awning Windows
- 36" Exterior Steel Door
- 4-in-1 Door Locking System
- ½" Fiber Cement Sub-Flooring
- SPC Grade Flooring
- Exterior 30 Amp Power Twist-Lock RV Connection

Aluminum Window Frames / Exterior Steel Door w/ 4 in1 Dead Lock / Steel Insulated Core Wall