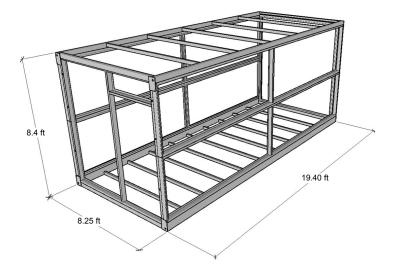

### 100% Steel Fabricated Frame

19'4" Length

MANUFACTURING

- Insulated Metal Siding
- Steel Insulated Core Panels
- Aluminum Framed Windows
- Dual Pane Tempered Glass
- Adjustable Awning Windows
- 36" Exterior Steel Door
- 4-in-1 Door Locking System
- ½" Fiber Cement Sub-Flooring
- SPC Grade Flooring
- Exterior 30 Amp Power Twist-Lock RV Connection