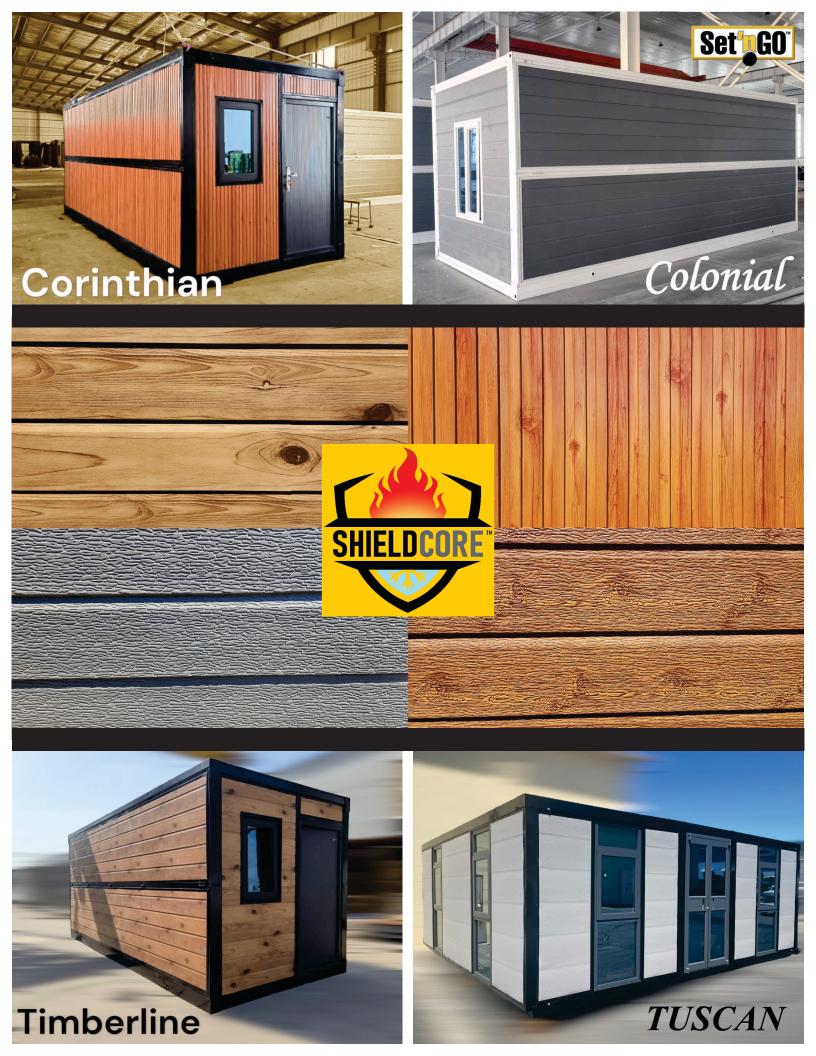

## Aluminum Zinc Composite Insulated Metal Panel (IMP) Siding

ShieldCore™ Exterior Siding pairs a natural look with exceptional performance and durability. ShieldCore™ siding is a commercial grade 1/2" thick IMP that comes in a variety of patterns, styles and colors.

### 3 Layers of Protection

The metal polyester powder coated outer layer provides protection against the elements. Due to their durability and high weather resistance, IMP siding requires less maintenance compared to other traditional building materials, resulting in true cost savings and less hassle.

Powder Coated Aluminum
Zinc Composite Metal Layer
High Density Polyurethane
Foam Insulation
Fiberglass and Reflective
Aluminum Backing

IMPs provide excellent thermal insulation properties. The high density insulated core and reflective backing of IMPs helps maintain consistent indoor temperatures for long term energy savings.

### **Top 10 Features**

- 1. Fire & Flame Retardant
- 2. Thermally Efficient R18
- 3. Sound Dampening
- 4. Easy Installation
- 5. Weather & UV Resistant
- 6. Lightweight & Easy to Cut
- 7. Environmentally Green
- 8. Non-Fading Aesthetics
- 9. True Energy & Cost Savings
- 10. Insect and Rodent Resistant