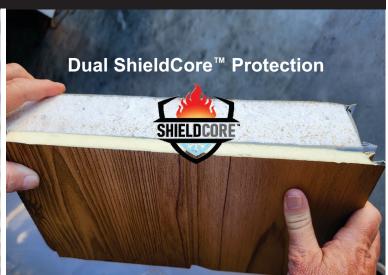

## Aluminum Zinc Composite Insulated Metal Panel (IMP) Siding

ShieldCore™ Exterior Siding pairs a natural look with exceptional performance and durability. ShieldCore™ siding is a commercial grade 1/2" thick IMP that comes in a variety of patterns, styles and colors.

### 3 Layers of Protection

The metal polyester powder coated outer layer provides protection against the elements. Due to their durability and high weather resistance, IMP siding requires less maintenance compared to other traditional building materials, resulting in true cost savings and less hassle.

Powder Coated Aluminum
Zinc Composite Metal Layer
High Density Polyurethane
Foam Insulation
Fiberglass and Reflective
Aluminum Backing

IMPs provide excellent thermal insulation properties. The high density insulated core and reflective backing of IMPs helps maintain consistent indoor temperatures for long term energy savings.