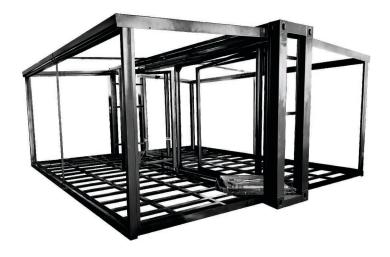

## 100% Steel Fabricated Frame

**ProSpace** @ **Home** is built using our best Commercial Grade *ShieldCore* TM Products, including:

- Insulated Metal Siding
- Steel Insulated Core Panels
- Two 36" Aluminum Framed, Dual Pane Tempered Glass, Adjustable Awning Windows
- Two 70" Commercial Dual Swing-Out Front Doors
- 34" Exterior Steel Back Door
- 1/2" Fiber Cement Sub-Flooring
- SPC Grade Flooring
- Exterior 30 Amp Power Twist-Lock RV Connection