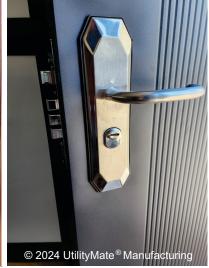

## 100% Steel Fabricated Frame

**ProSpace** @ **Home** is built using our best Commercial Grade *ShieldCore* TM Products, including:

- Insulated Metal Siding
- Steel Insulated Core Panels
- Two 36" Aluminum Framed, Dual Pane Tempered Glass, Adjustable Awning Windows
- Two 70" Commercial Dual Swing-Out Front Doors
- 34" Exterior Steel Back Door
- 1/2" Fiber Cement Sub-Flooring
- SPC Grade Flooring
- Exterior 30 Amp Power Twist-Lock RV Connection

Aluminum Window Frames / Exterior Steel Door w/ 4 in1 Dead Lock / Steel Insulated Core Wall