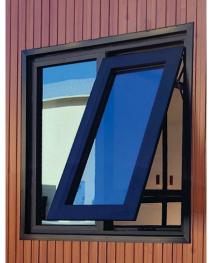

## 100% Steel Fabricated Frame

**ProSpace** @ **Home** is built using our best Commercial Grade *ShieldCore* TM Products, including:

- Insulated Metal Siding
- Steel Insulated Core Panels
- Two 36" Aluminum Framed, Dual Pane Tempered Glass, Adjustable Awning Windows
- Two 70" Commercial Dual Swing-Out Front Doors
- 34" Exterior Steel Back Door
- 1/2" Fiber Cement Sub-Flooring
- SPC Grade Flooring
- Exterior 30 Amp Power Twist-Lock RV Connection

Aluminum Window Frames / Exterior Steel Door w/ 4 in1 Dead Lock / Steel Insulated Core Wall