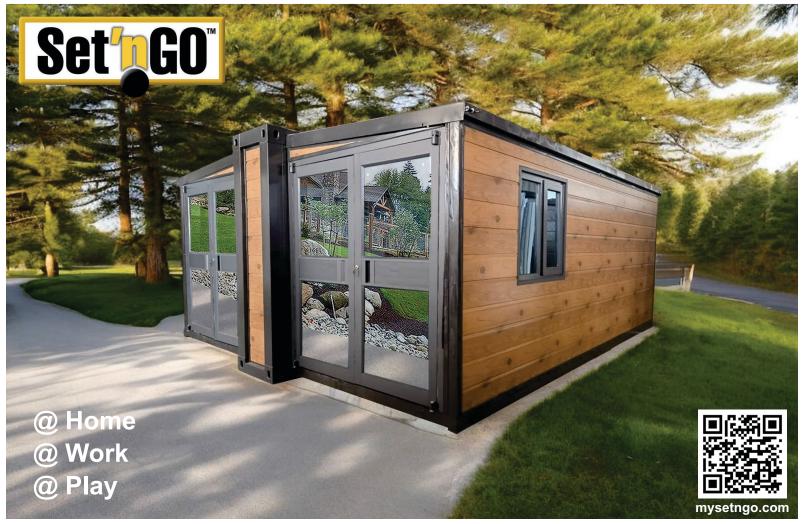

Introducing

# **ProSpace**<sup>™</sup>

Secure / Private
Move In Ready
Meticulously Engineered
Open Floorplan
Finished Interior
Plug-In Power
Commercial Grade
"Best of Class"

UtilityMate® Mfg. recognized & listed by:

# UtilityMate®

## 100% Steel Fabricated Frame

**ProSpace** @ **Home** is built using our best Commercial Grade *ShieldCore* TM Products, including:

- Insulated Metal Siding
- Steel Insulated Core Panels
- Two 36" Aluminum Framed, Dual Pane Tempered Glass, Adjustable Awning Windows
- Two 70" Commercial Dual Swing-Out Front Doors
- 34" Exterior Steel Back Door
- 1/2" Fiber Cement Sub-Flooring
- SPC Grade Flooring
- Exterior 30 Amp Power Twist-Lock RV Connection

Aluminum Window Frames / Exterior Steel Door w/ 4 in1 Dead Lock / Steel Insulated Core Wall