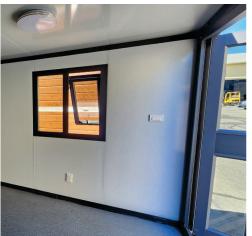

## 100% Steel Fabricated Frame

**ProSpace** @ **Home** is built using our best Commercial Grade *ShieldCore* TM Products, including:

- Insulated Metal Siding
- Steel Insulated Core Panels
- Two 36" Aluminum Framed, Dual Pane Tempered Glass, Adjustable Awning Windows
- Two 70" Commercial Dual Swing-Out Front Doors
- 34" Exterior Steel Back Door
- 1/2" Fiber Cement Sub-Flooring
- SPC Grade Flooring
- Exterior 30 Amp Power Twist-Lock RV Connection

Aluminum Window Frames / Exterior Steel Door w/ 4 in1 Dead Lock / Steel Insulated Core Wall