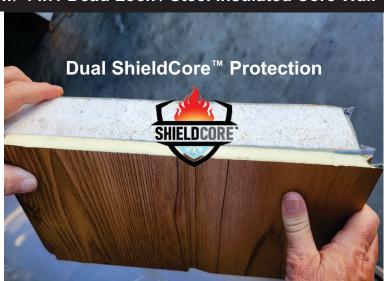

Aluminum Window Frames / Exterior Steel Door w/ 4 in1 Dead Lock / Steel Insulated Core Wall

# Aluminum Zinc Composite Insulated Metal Panel (IMP) Siding

ShieldCore™ Exterior Siding pairs a natural look with exceptional performance and durability. ShieldCore™ siding is a commercial grade 1/2" thick IMP that comes in a variety of patterns, styles and colors.

## 3 Layers of Protection

The metal polyester powder coated outer layer provides protection against the elements. Due to their durability and high weather resistance, IMP siding requires less maintenance compared to other traditional building materials, resulting in true cost savings and less hassle.

Powder Coated Aluminum
Zinc Composite Metal Layer
High Density Polyurethane
Foam Insulation
Fiberglass and Reflective
Aluminum Backing

IMPs provide excellent thermal insulation properties. The high density insulated core and reflective backing of IMPs helps maintain consistent indoor temperatures for long term energy savings.