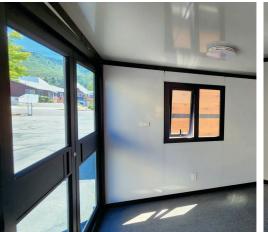

## 100% Steel Fabricated Frame

**ProSpace** @ **Home** is built using our best Commercial Grade *ShieldCore* TM Products, including:

- Insulated Metal Siding
- Steel Insulated Core Panels
- Two 36" Aluminum Framed, Dual Pane Tempered Glass, Adjustable Awning Windows
- Two 70" Commercial Dual Swing-Out Front Doors
- 34" Exterior Steel Back Door
- 1/2" Fiber Cement Sub-Flooring
- SPC Grade Flooring
- Exterior 30 Amp Power Twist-Lock RV Connection

Aluminum Window Frames / Exterior Steel Door w/ 4 in1 Dead Lock / Steel Insulated Core Wall