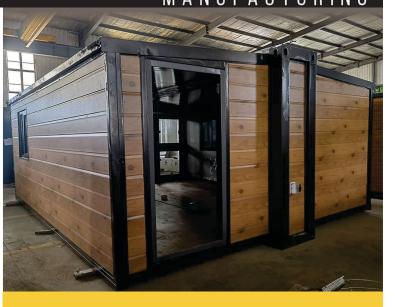

## 100% Steel Fabricated Frame

**ProSpace** @ **Home** is built using our best Commercial Grade *ShieldCore* TM Products, including:

- Insulated Metal Siding
- Steel Insulated Core Panels
- Two 36" Aluminum Framed, Dual Pane Tempered Glass, Adjustable Awning Windows
- Two 70" Commercial Dual Swing-Out Front Doors
- 34" Exterior Steel Back Door
- 1/2" Fiber Cement Sub-Flooring
- SPC Grade Flooring
- Exterior 30 Amp Power Twist-Lock RV Connection