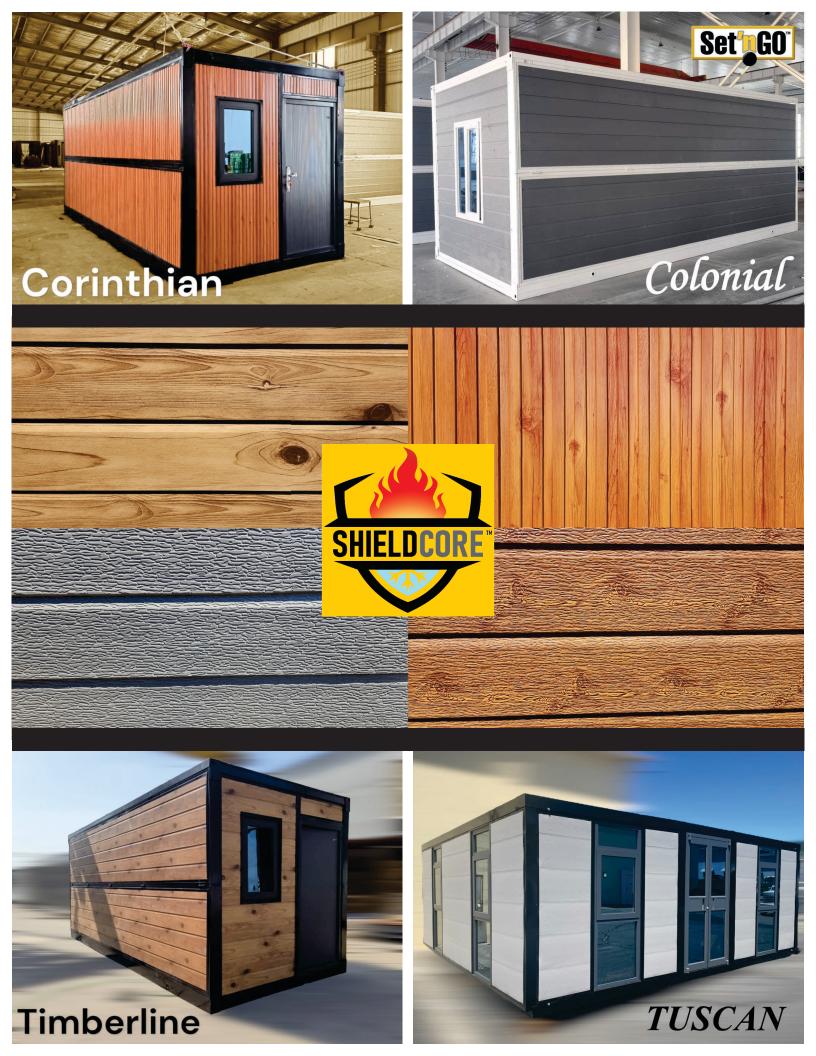

# Aluminum Zinc Composite Insulated Metal Panel (IMP) Siding

ShieldCore™ Exterior Siding pairs a natural look with exceptional performance and durability. ShieldCore™ siding is a commercial grade 1/2" thick IMP that comes in a variety of patterns, styles and colors.

## 3 Layers of Protection

The metal polyester powder coated outer layer provides protection against the elements. Due to their durability and high weather resistance, IMP siding requires less maintenance compared to other traditional building materials, resulting in true cost savings and less hassle.