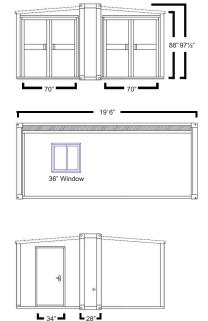

## 100% Steel Fabricated Frame

**ProSpace** @ **Home** is built using our best Commercial Grade *ShieldCore* TM Products, including:

- Insulated Metal Siding
- Steel Insulated Core Panels
- Two 36" Aluminum Framed, Dual Pane Tempered Glass, Adjustable Awning Windows
- Two 70" Commercial Dual Swing-Out Front Doors
- 34" Exterior Steel Back Door
- 1/2" Fiber Cement Sub-Flooring
- SPC Grade Flooring
- Exterior 30 Amp Power Twist-Lock RV Connection