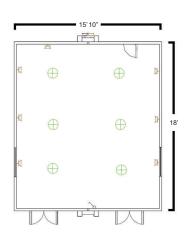

## 100% Steel Fabricated Frame

**ProSpace** @ **Home** is built using our best Commercial Grade *ShieldCore* TM Products, including:

- Insulated Metal Siding
- Steel Insulated Core Panels
- Two 36" Aluminum Framed, Dual Pane Tempered Glass, Adjustable Awning Windows
- Two 70" Commercial Dual Swing-Out Front Doors
- 34" Exterior Steel Back Door
- 1/2" Fiber Cement Sub-Flooring
- SPC Grade Flooring
- Exterior 30 Amp Power Twist-Lock RV Connection