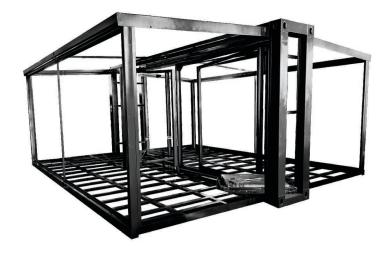

### 100% Steel Fabricated Frame

The **Set'nGo™ Getaway** is built using our best Commercial Grade ShieldCore TM Products, including:

- Insulated Metal Siding
- Steel Insulated Core Panels
- Six 36" Aluminum Framed, Dual Pane Tempered Glass, Adjustable Awning Windows
- Two 36" Exterior Steel Doors for Front and Back Entry
- Optional Side Wall Installed, Dual Pane Tempered Glass, Sliding Door (replaces one to two windows)
- 1/2" Fiber Cement Sub-Flooring
- SPC Grade Flooring
- Exterior 30 Amp Power Twist-Lock RV Connection