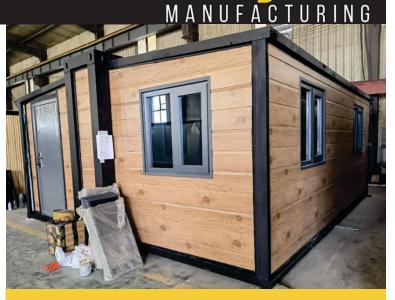

### 100% Steel Fabricated Frame

The **Set'nGo™ Getaway** is built using our best Commercial Grade ShieldCore TM Products, including:

- Insulated Metal Siding
- Steel Insulated Core Panels
- Six 36" Aluminum Framed, Dual Pane Tempered Glass, Adjustable Awning Windows
- Two 36" Exterior Steel Doors for Front and Back Entry
- Optional Side Wall Installed, Dual Pane Tempered Glass, Sliding Door (replaces one to two windows)
- 1/2" Fiber Cement Sub-Flooring
- SPC Grade Flooring
- Exterior 30 Amp Power Twist-Lock RV Connection

## Aluminum Zinc Composite Insulated Metal Panel (IMP) Siding

ShieldCore™ Exterior Siding pairs a natural look with exceptional performance and durability. ShieldCore™ siding is a commercial grade 1/2" thick IMP that comes in a variety of patterns, styles and colors.