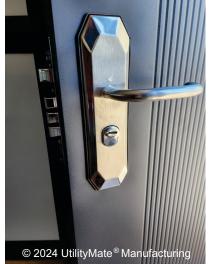

Aluminum Window Frames / Exterior Steel Door w/ 4 in1 Dead Lock / Steel Insulated Core Wall