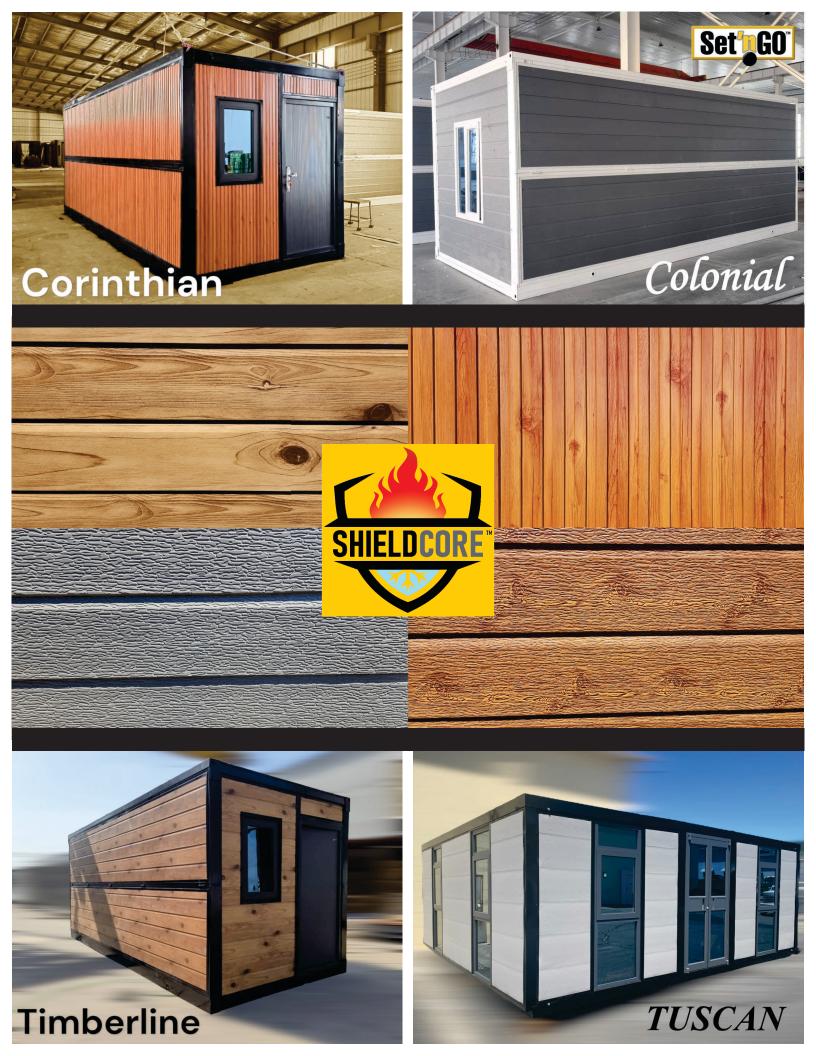

### 100% Steel Fabricated Frame

The **Set'nGo™ Getaway** is built using our best Commercial Grade ShieldCore TM Products, including:

- Insulated Metal Siding
- Steel Insulated Core Panels
- Six 36" Aluminum Framed, Dual Pane Tempered Glass, Adjustable Awning Windows
- Two 36" Exterior Steel Doors for Front and Back Entry
- Optional Side Wall Installed, Dual Pane Tempered Glass, Sliding Door (replaces one to two windows)
- 1/2" Fiber Cement Sub-Flooring
- SPC Grade Flooring
- Exterior 30 Amp Power Twist-Lock RV Connection

## Aluminum Zinc Composite Insulated Metal Panel (IMP) Siding

ShieldCore™ Exterior Siding pairs a natural look with exceptional performance and durability. ShieldCore™ siding is a commercial grade 1/2" thick IMP that comes in a variety of patterns, styles and colors.