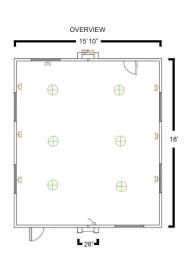

### 100% Steel Fabricated Frame

The **Set'nGo™ Getaway** is built using our best Commercial Grade ShieldCore TM Products, including:

- Insulated Metal Siding
- Steel Insulated Core Panels
- Six 36" Aluminum Framed, Dual Pane Tempered Glass, Adjustable Awning Windows
- Two 36" Exterior Steel Doors for Front and Back Entry
- Optional Side Wall Installed, Dual Pane Tempered Glass, Sliding Door (replaces one to two windows)
- 1/2" Fiber Cement Sub-Flooring
- SPC Grade Flooring
- Exterior 30 Amp Power Twist-Lock RV Connection