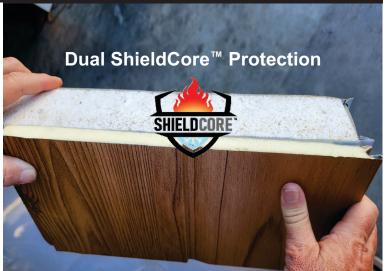

## Aluminum Zinc Composite Insulated Metal Panel (IMP) Siding

ShieldCore™ Exterior Siding pairs a natural look with exceptional performance and durability. ShieldCore™ siding is a commercial grade 1/2" thick IMP that comes in a variety of patterns, styles and colors.

### 3 Layers of Protection

The metal polyester powder coated outer layer provides protection against the elements. Due to their durability and high weather resistance, IMP siding requires less maintenance compared to other traditional building materials, resulting in true cost savings and less hassle.

Powder Coated Aluminum
Zinc Composite Metal Layer
High Density Polyurethane
Foam Insulation
Fiberglass and Reflective
Aluminum Backing

IMPs provide excellent thermal insulation properties. The high density insulated core and reflective backing of IMPs helps maintain consistent indoor temperatures for long term energy savings.