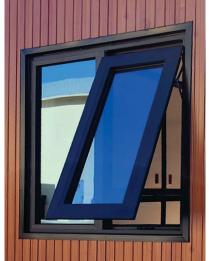

### 100% Steel Fabricated Frame

The **Set'nGo™ Getaway** is built using our best Commercial Grade ShieldCore TM Products, including:

- Insulated Metal Siding
- Steel Insulated Core Panels
- Six 36" Aluminum Framed, Dual Pane Tempered Glass, Adjustable Awning Windows
- Two 36" Exterior Steel Doors for Front and Back Entry
- Optional Side Wall Installed, Dual Pane Tempered Glass, Sliding Door (replaces one to two windows)
- 1/2" Fiber Cement Sub-Flooring
- SPC Grade Flooring
- Exterior 30 Amp Power Twist-Lock RV Connection

Aluminum Window Frames / Exterior Steel Door w/ 4 in1 Dead Lock / Steel Insulated Core Wall