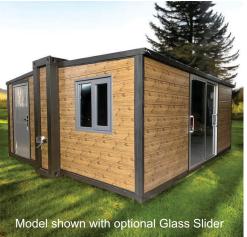

### 100% Steel Fabricated Frame

The **Set'nGo™ Getaway** is built using our best Commercial Grade ShieldCore TM Products, including:

- Insulated Metal Siding
- Steel Insulated Core Panels
- Six 36" Aluminum Framed, Dual Pane Tempered Glass, Adjustable Awning Windows
- Two 36" Exterior Steel Doors for Front and Back Entry
- Optional Side Wall Installed, Dual Pane Tempered Glass, Sliding Door (replaces one to two windows)
- 1/2" Fiber Cement Sub-Flooring
- SPC Grade Flooring
- Exterior 30 Amp Power Twist-Lock RV Connection