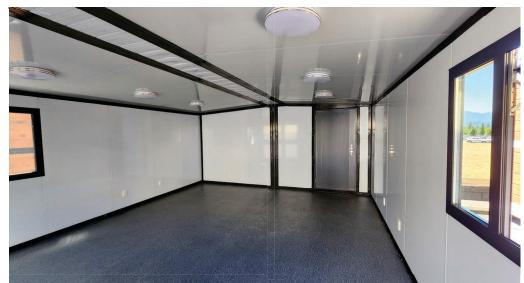

# **Getaway**<sup>™</sup>

Secure / Private
Move In Ready
Meticulously Engineered
Open Floorplan
Finished Interior
Plug-In Power
Commercial Grade
"Best of Class"

 $\label{eq:tilityMate} \textbf{ UtilityMate}^{\text{@}} \ \textbf{Mfg. recognized \& listed by:}$ 

### 100% Steel Fabricated Frame

The **Set'nGo™ Getaway** is built using our best Commercial Grade ShieldCore TM Products, including:

- Insulated Metal Siding
- Steel Insulated Core Panels
- Six 36" Aluminum Framed, Dual Pane Tempered Glass, Adjustable Awning Windows
- Two 36" Exterior Steel Doors for Front and Back Entry
- Optional Side Wall Installed, Dual Pane Tempered Glass, Sliding Door (replaces one to two windows)
- 1/2" Fiber Cement Sub-Flooring
- SPC Grade Flooring
- Exterior 30 Amp Power Twist-Lock RV Connection