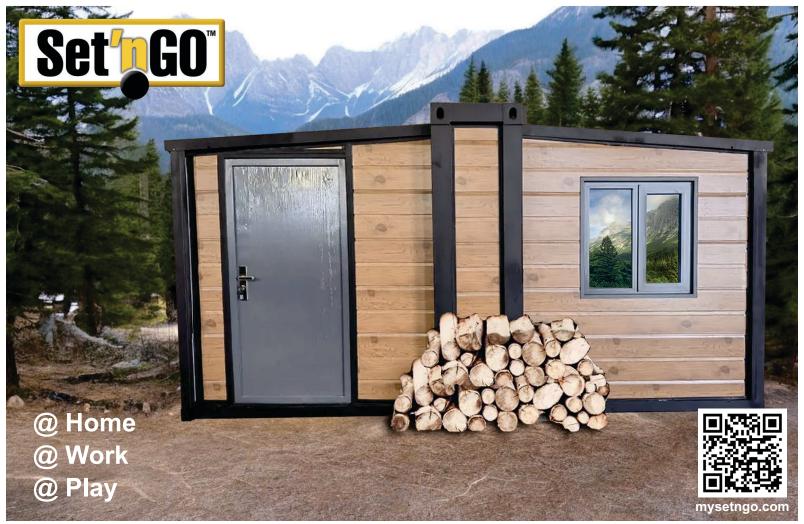

# **Getaway**<sup>™</sup>

Secure / Private
Move In Ready
Meticulously Engineered
Open Floorplan
Finished Interior
Plug-In Power
Commercial Grade
"Best of Class"

 $\label{eq:tilityMate} \textbf{ UtilityMate}^{\text{@}} \ \textbf{Mfg. recognized \& listed by:}$ 

### 100% Steel Fabricated Frame

The **Set'nGo™ Getaway** is built using our best Commercial Grade ShieldCore TM Products, including:

- Insulated Metal Siding
- Steel Insulated Core Panels
- Six 36" Aluminum Framed, Dual Pane Tempered Glass, Adjustable Awning Windows
- Two 36" Exterior Steel Doors for Front and Back Entry
- Optional Side Wall Installed, Dual Pane Tempered Glass, Sliding Door (replaces one to two windows)
- 1/2" Fiber Cement Sub-Flooring
- SPC Grade Flooring
- Exterior 30 Amp Power Twist-Lock RV Connection

Aluminum Window Frames / Exterior Steel Door w/ 4 in1 Dead Lock / Steel Insulated Core Wall