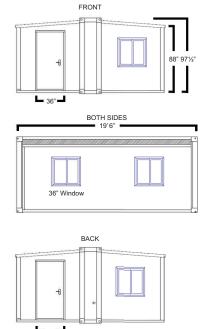

### 100% Steel Fabricated Frame

The **Set'nGo™ Getaway** is built using our best Commercial Grade ShieldCore TM Products, including:

- Insulated Metal Siding
- Steel Insulated Core Panels
- Six 36" Aluminum Framed, Dual Pane Tempered Glass, Adjustable Awning Windows
- Two 36" Exterior Steel Doors for Front and Back Entry
- Optional Side Wall Installed, Dual Pane Tempered Glass, Sliding Door (replaces one to two windows)
- 1/2" Fiber Cement Sub-Flooring
- SPC Grade Flooring
- Exterior 30 Amp Power Twist-Lock RV Connection