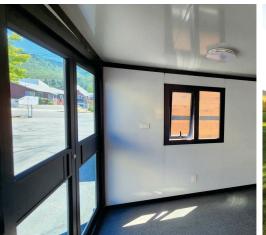

# **Getaway**<sup>™</sup>

Secure / Private
Move In Ready
Meticulously Engineered
Open Floorplan
Finished Interior
Plug-In Power
Commercial Grade
"Best of Class"

 $\label{eq:tilityMate} \textbf{ UtilityMate}^{\text{@}} \ \textbf{Mfg. recognized \& listed by:}$ 

### 100% Steel Fabricated Frame

The **Set'nGo™ Getaway** is built using our best Commercial Grade ShieldCore TM Products, including:

- Insulated Metal Siding
- Steel Insulated Core Panels
- Six 36" Aluminum Framed, Dual Pane Tempered Glass, Adjustable Awning Windows
- Two 36" Exterior Steel Doors for Front and Back Entry
- Optional Side Wall Installed, Dual Pane Tempered Glass, Sliding Door (replaces one to two windows)
- 1/2" Fiber Cement Sub-Flooring
- SPC Grade Flooring
- Exterior 30 Amp Power Twist-Lock RV Connection