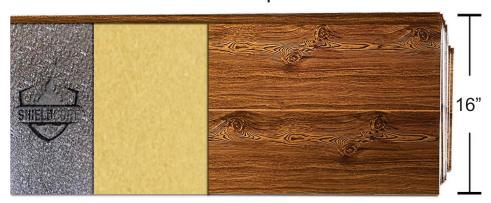

## Aluminum Zinc Composite Insulated Metal Panel (IMP) Siding

ShieldCore™ Exterior Siding pairs a natural look with exceptional performance and durability. ShieldCore™ siding is a commercial grade 1/2" thick IMP that comes in a variety of patterns, styles and colors.

### 3 Layers of Protection

The metal polyester powder coated outer layer provides protection against the elements. Due to their durability and high weather resistance, IMP siding requires less maintenance compared to other traditional building materials, resulting in true cost savings and less hassle.

Powder Coated Aluminum
Zinc Composite Metal Layer
High Density Polyurethane
Foam Insulation
Fiberglass and Reflective
Aluminum Backing

IMPs provide excellent thermal insulation properties. The high density insulated core and reflective backing of IMPs helps maintain consistent indoor temperatures for long term energy savings.

# 0.50"

Insulated core is ½-inch with a panel width of 16-inches