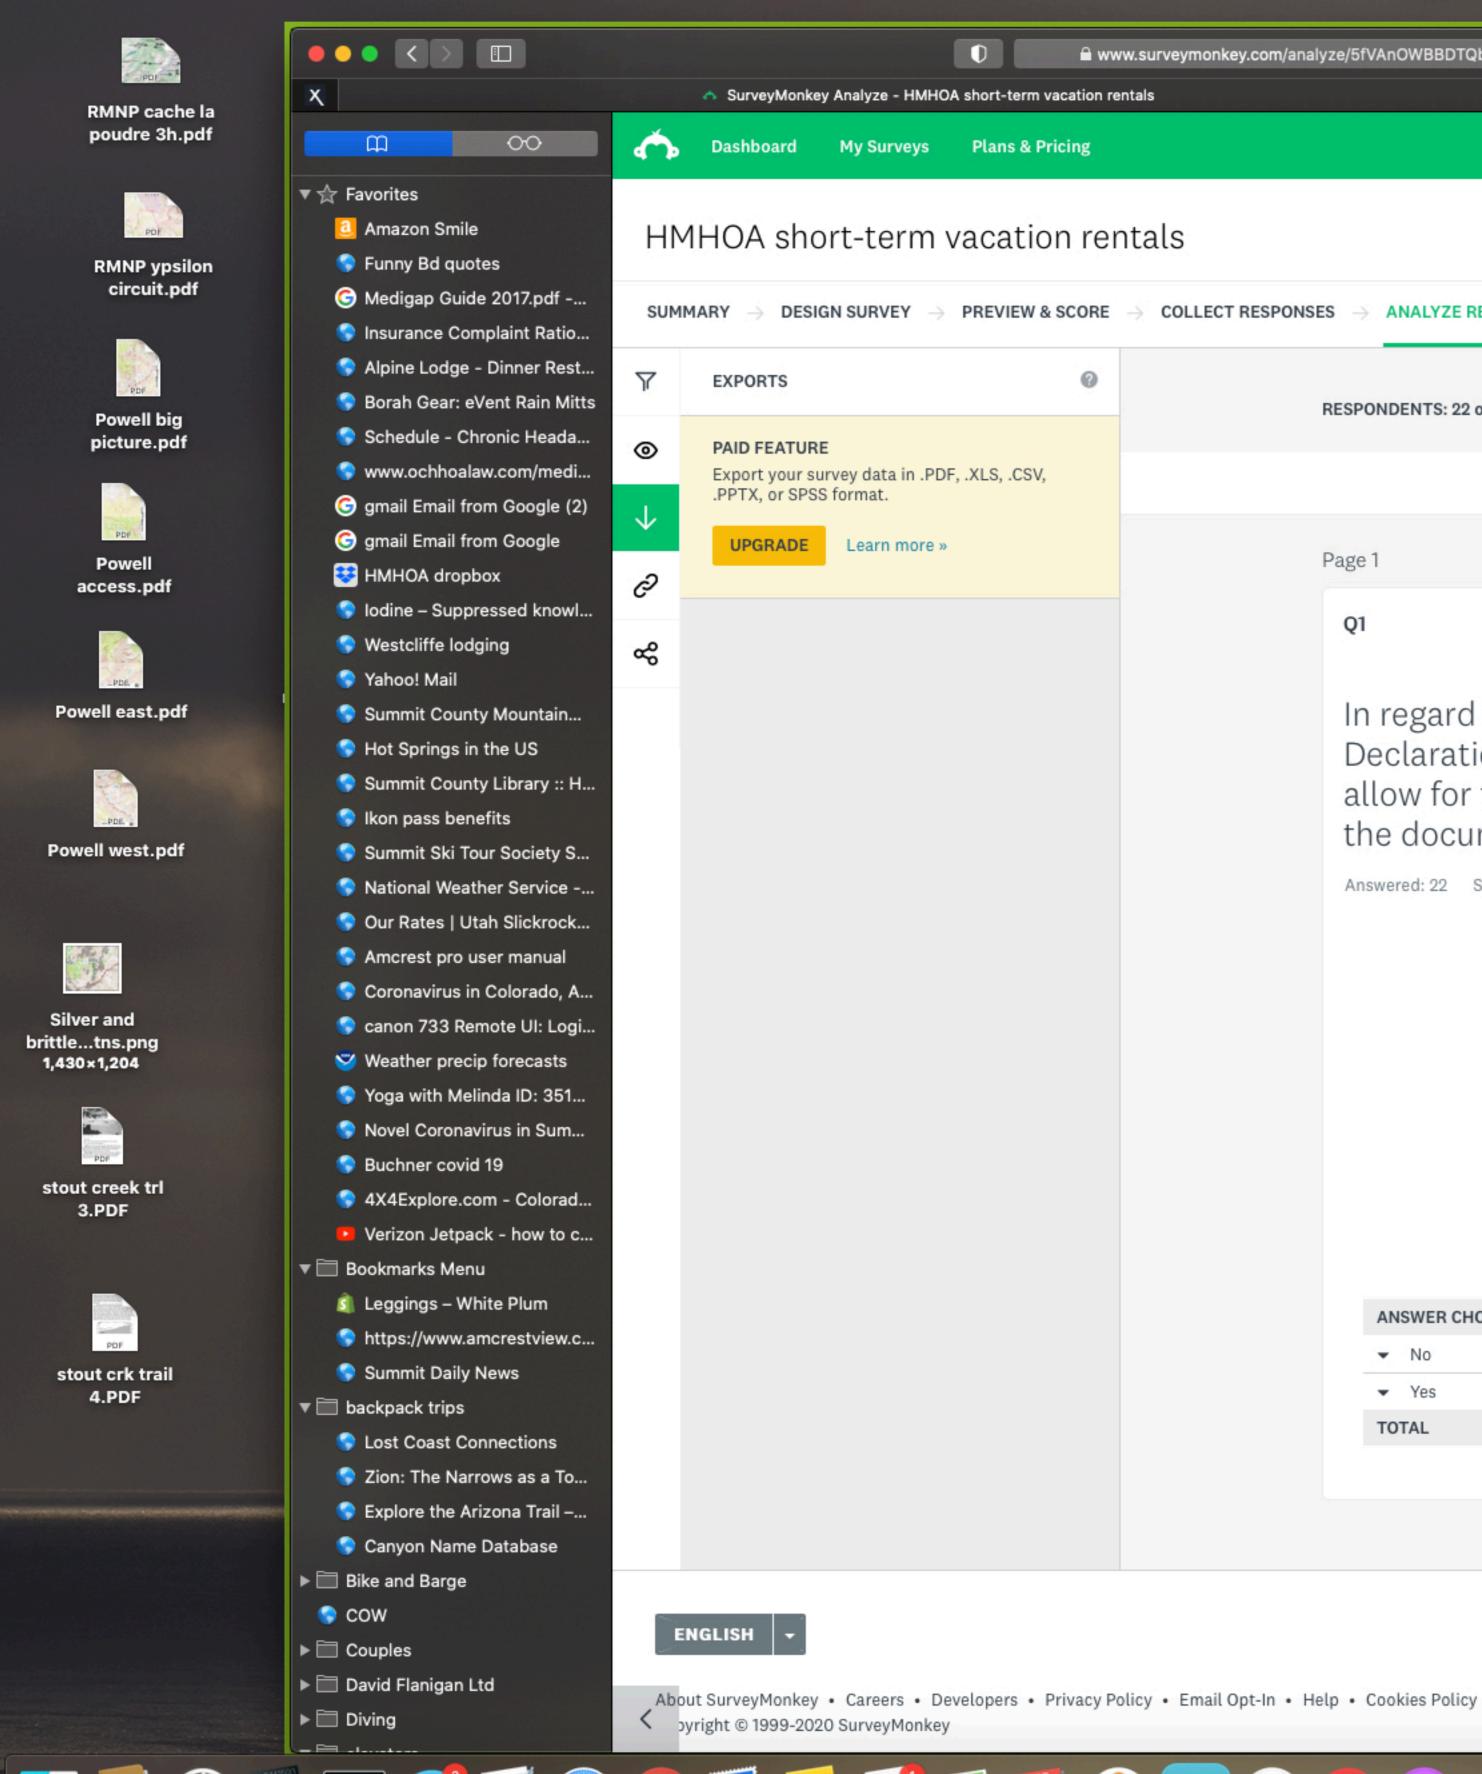

g. Covenant: Short Term Rental Discussion: regarding pros and cons of allowing short term rentals. Reviewed past experiences with renters disturbing neighbors with parking, noise and middle of the night disruptions knocking on neighbors' door. Motion to keep covenants as written with no shortterm rentals allowed. 1<sup>st</sup> Nancy Savidge, 2<sup>nd</sup> Barbara Thomas. Vote taken with 19 in agreement of no change in the covenants, 3 opposed to no change. Action item Alex Masterson and Roberta Sahlin to continue to look into neighborhood interest and talk to AWD about usage.