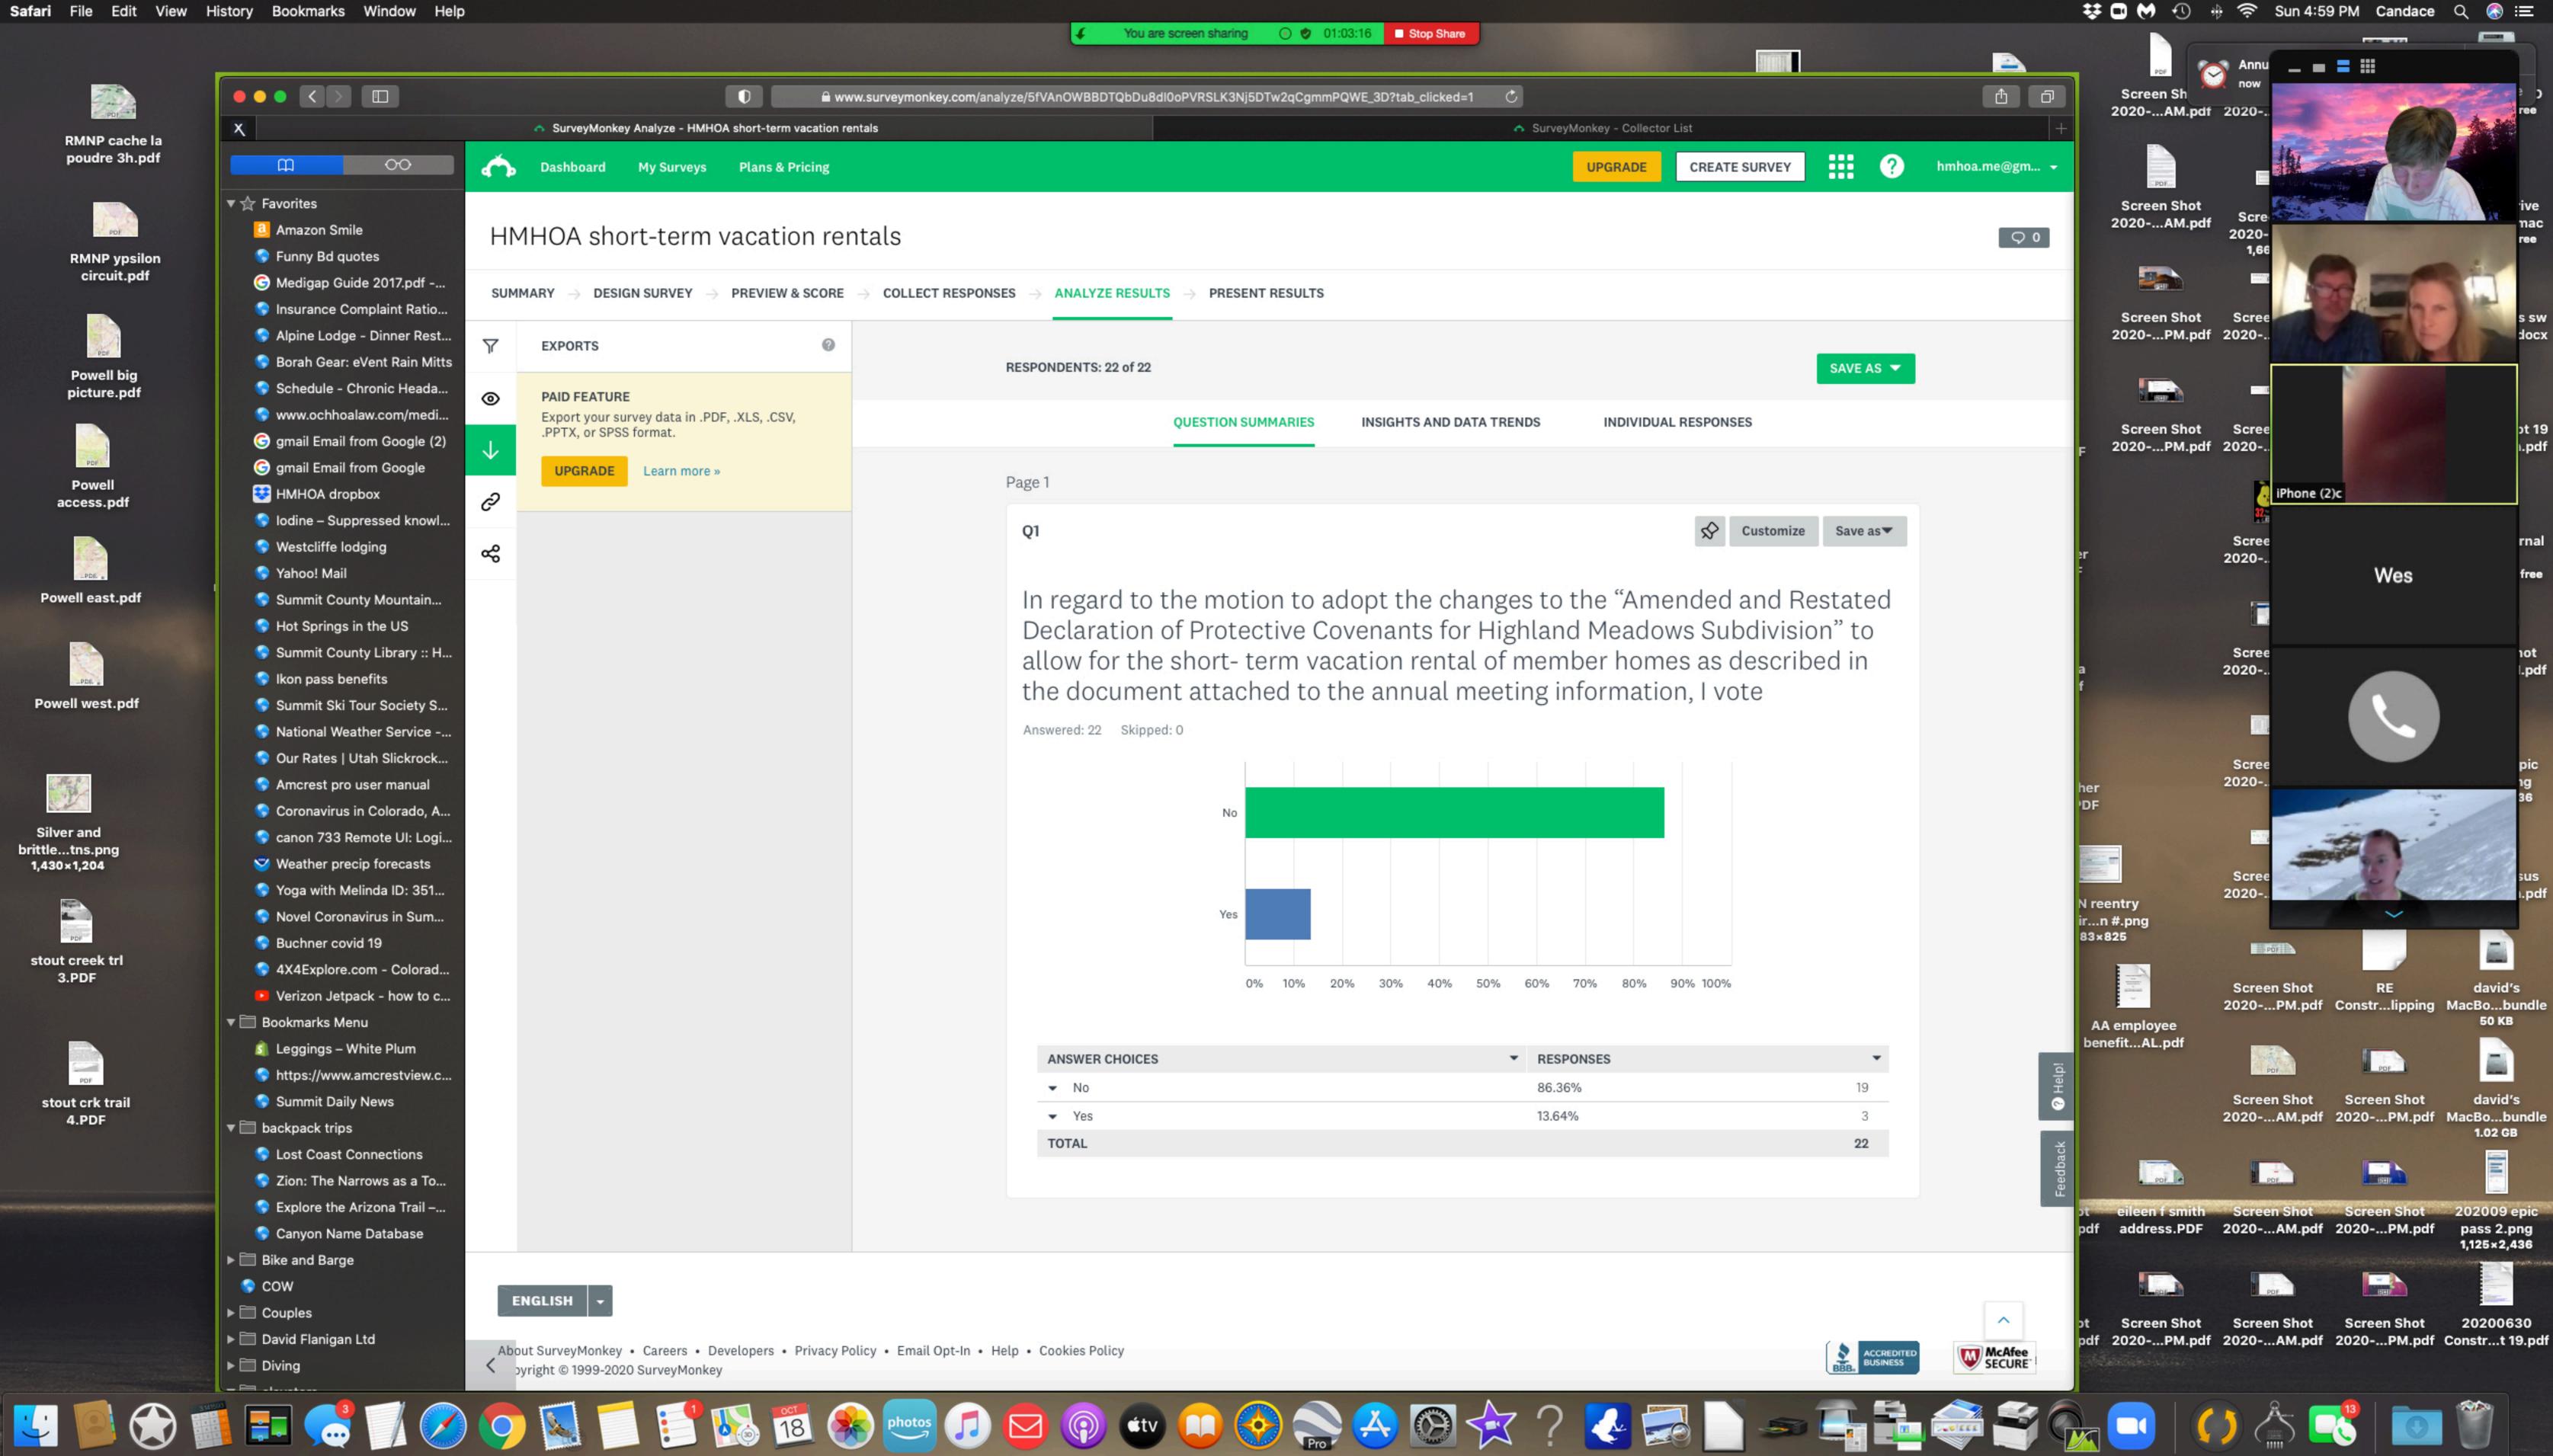

g. Covenant: Short Term Rental Discussion: regarding pros and cons of allowing short term rentals. Reviewed past experiences with renters disturbing neighbors with parking, noise and middle of the night disruptions knocking on neighbors' door. Motion to keep covenants as written with no shortterm rentals allowed. 1<sup>st</sup> Nancy Savidge, 2<sup>nd</sup> Barbara Thomas. Vote taken with 19 in agreement of no change in the covenants, 3 opposed to no change. Action item Alex Masterson and Roberta Sahlin to continue to look into neighborhood interest and talk to AWD about usage.