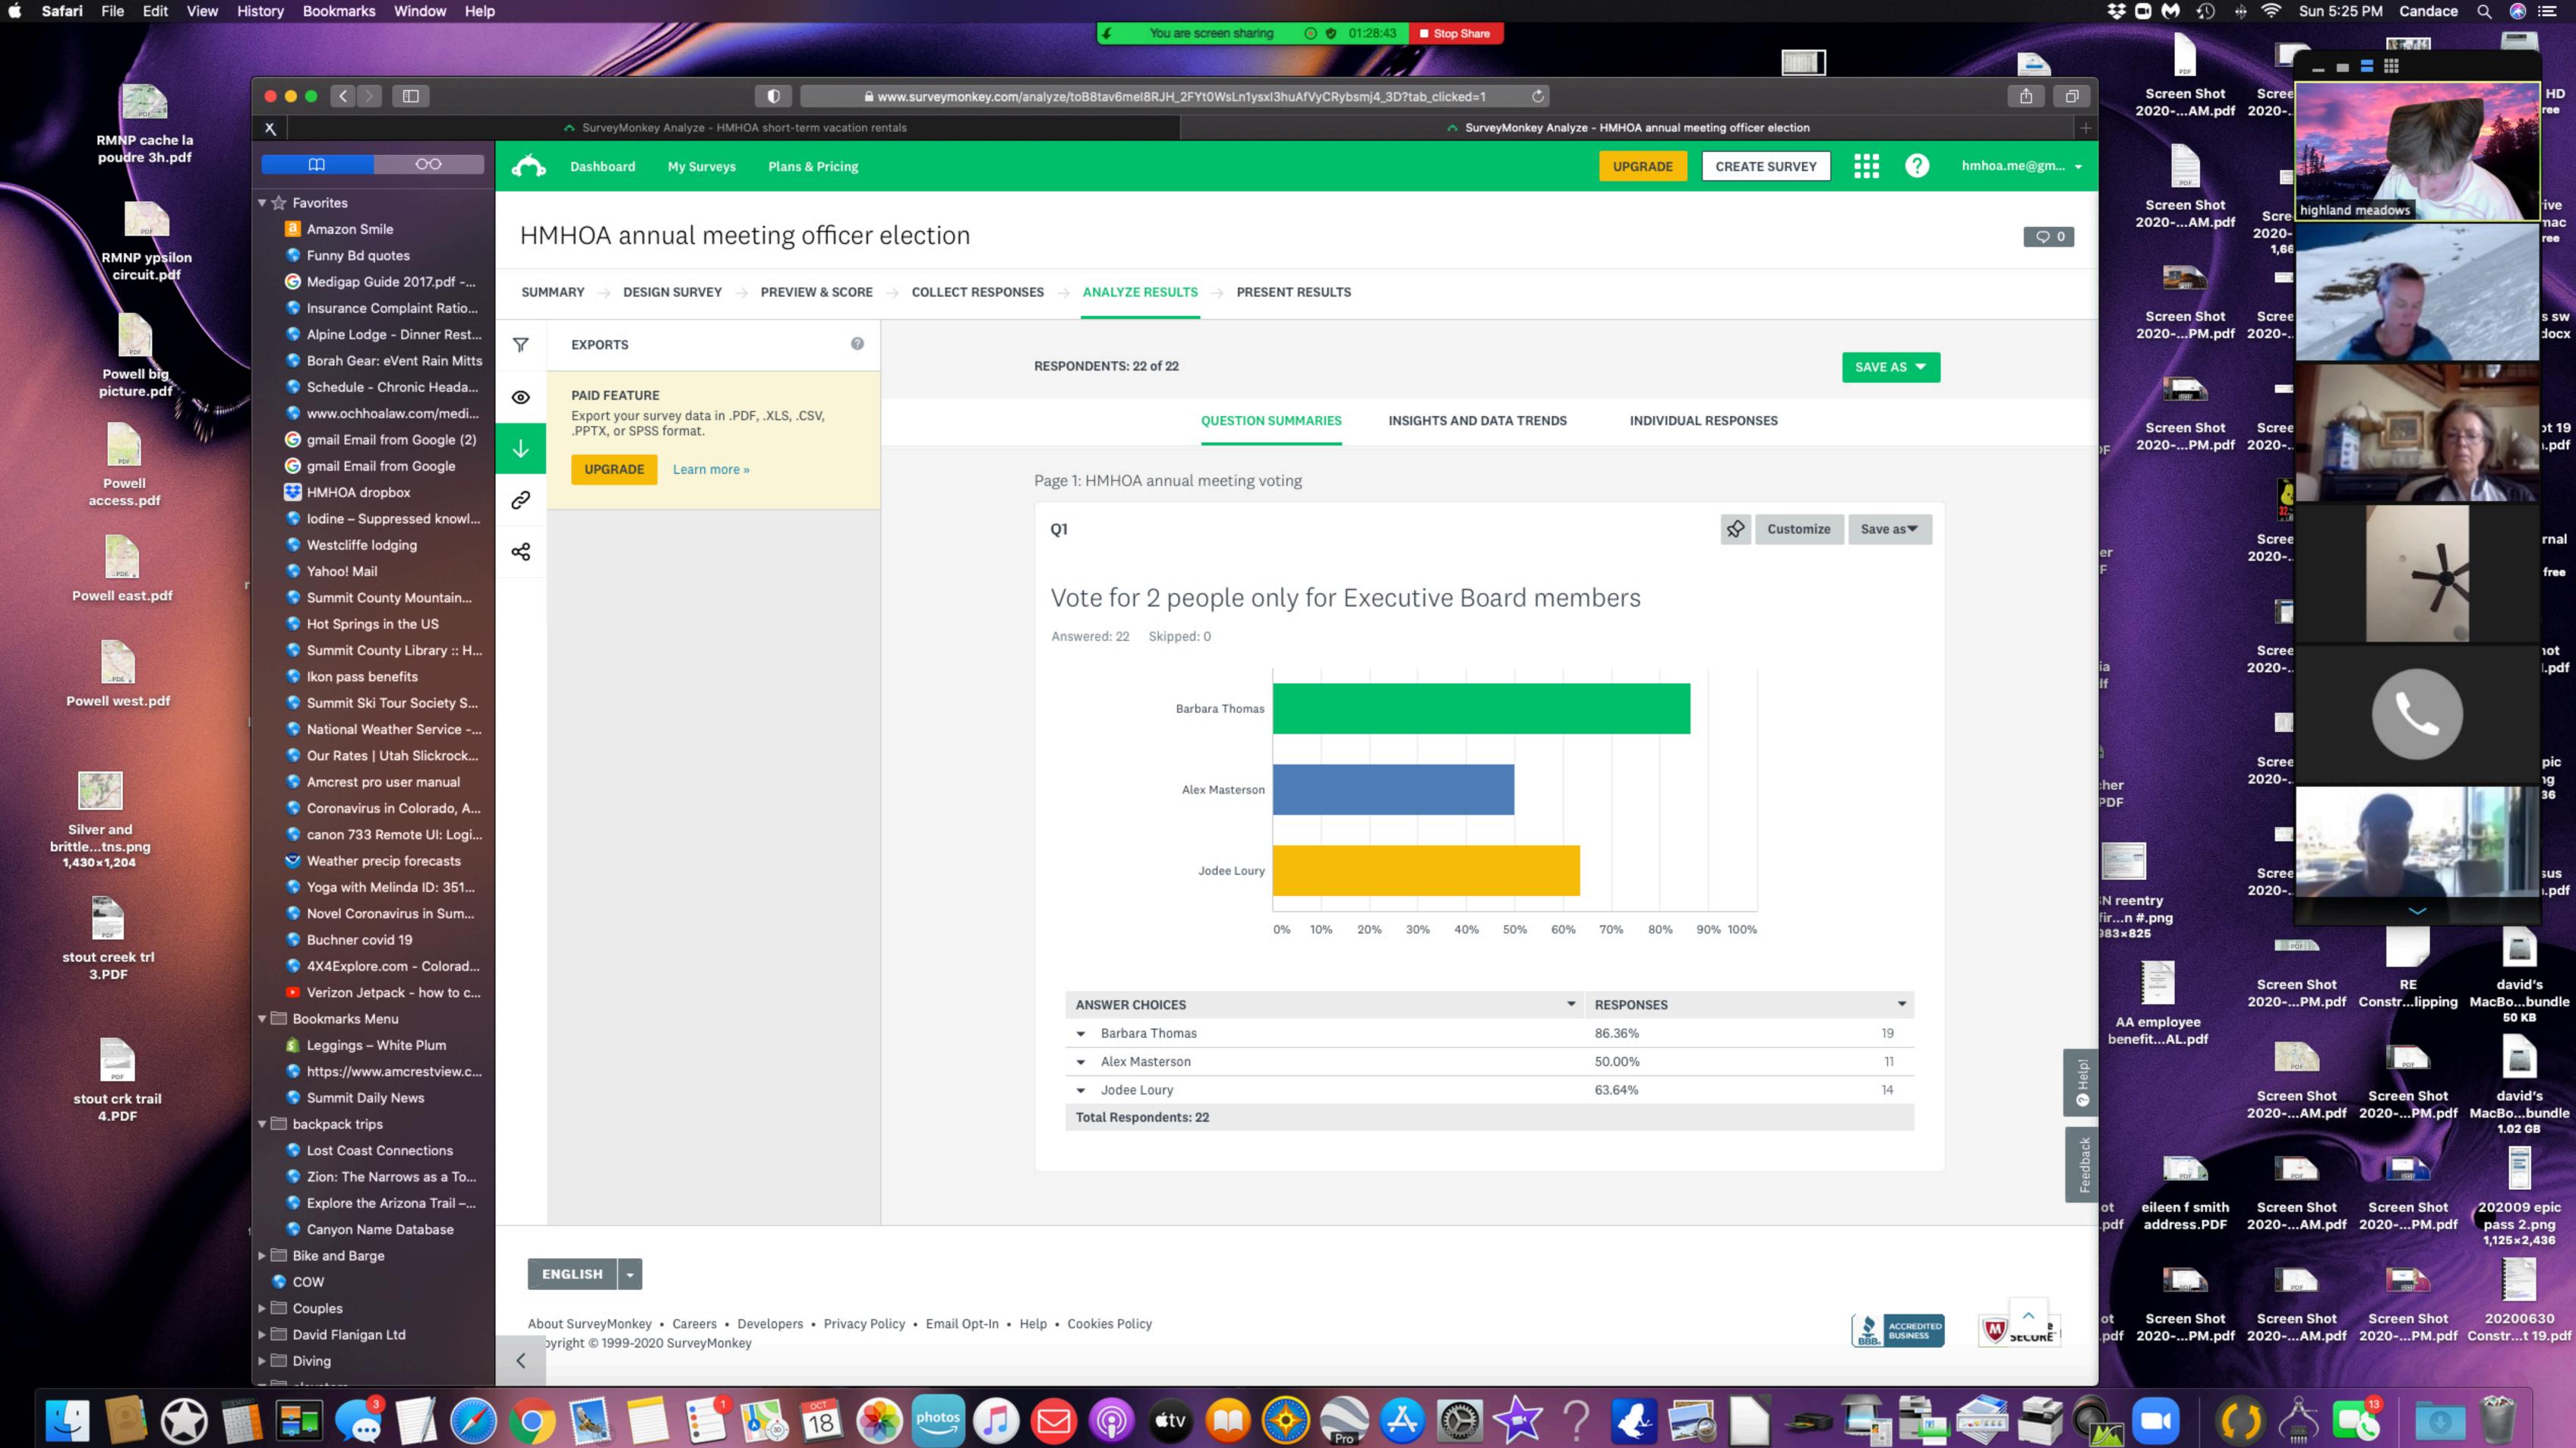

h. Election of Executive Board for 2 positions: Barbara Thomas, Alex Masterson: Nominations: Jodee Loury: motion 1<sup>st</sup> David Flanigan, 2<sup>nd</sup> Candace Winkle

Barbara Thomas: motion 1st Candace Winkle, 2nd Jodee Loury

Alex: motion 1<sup>st</sup> Roberta Sahlin, 2<sup>nd</sup> Kelly Ann Patrick

Jodee Loury and Barbara Thomas elected to HM HOA Executive Board

8. Adjournment: 5:20 motion 1<sup>st</sup> by Barbara Thomas, 2<sup>nd</sup> by Alex Masterson, all in favor, none opposed.