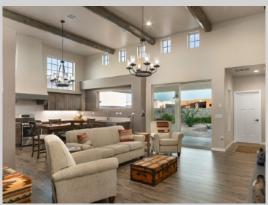

## Splendid Adobe style home offers the best in indoor & outdoor living!

This one owner, adobe style home was thoughtfully put together to offer the highest in quality living - both indoors and out. **Inside** you'll find the best in architectural design with a blend of arches, high ceilings, wooden log beams, and numerous clerestory windows that amplify the beauty and design of this home. Premium fixtures, lighting, tiled flooring in all the living areas, and quality Duette window shades can be found throughout the home. **A true open concept!** Collectively, the kitchen, living, and dining provide a focal point of the home and are further defined with their shared high ceilings that are tastefully decorated with log beams. The **Kitchen** features extensive cabinetry paired with (over)