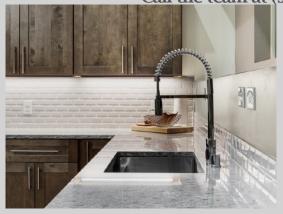

## Splendid Adobe style home offers the best in indoor & outdoor living!

This one owner, adobe style home was thoughtfully put together to offer the highest in quality living - both indoors and out. **Inside** you'll find the best in architectural design with a blend of arches, high ceilings, wooden log beams, and numerous clerestory windows that amplify the beauty and design of this home. Premium fixtures, lighting, tiled flooring in all the living areas, and quality Duette window shades can be found throughout the home. **A true open concept!** Collectively, the kitchen, living, and dining provide a focal point of the home and are further defined with their shared high ceilings that are tastefully decorated with log beams. The **Kitchen** features extensive cabinetry paired with (over)

PHOTOS, 3D TOUR & MORE > 3728GOLDENECHO.COM

CONTACT AMANDA OR CARL
FOR INFO OR TO VIEW THIS FINE HOME

Amanda Dominguez 575.312.3002

CARL KRAUSE 575.495.2244

granite counters, decorative tiled backsplash, and architecturally-designed cooking ventilation. Clerestory window adorn each kitchen wall and accentuate the quality finishes in the kitchen and living areas. There's ample storage with 2 pantries; one built-in with the cabinetry that includes pull out drawers and access to power. There's also under cabinet lighting! The **Primary Bathroom** features dual vanities finished in granite with decorative tile and under-mount sinks; designer mirrors, pendant lighting, industrial style shelving, and tub with tile surround. The **Backyard** is very relaxing! It is meticulously maintained with nice shrubbery and trees - balancing low maintenance xeriscaping with well thought out features including a gas fire pit; a brick walkway that leads to a raised sitting area with wonderful Organ Mountain views; a 3-tiered fountain; and custom designed, solar powered artwork that enriches the ambiance. There's more!