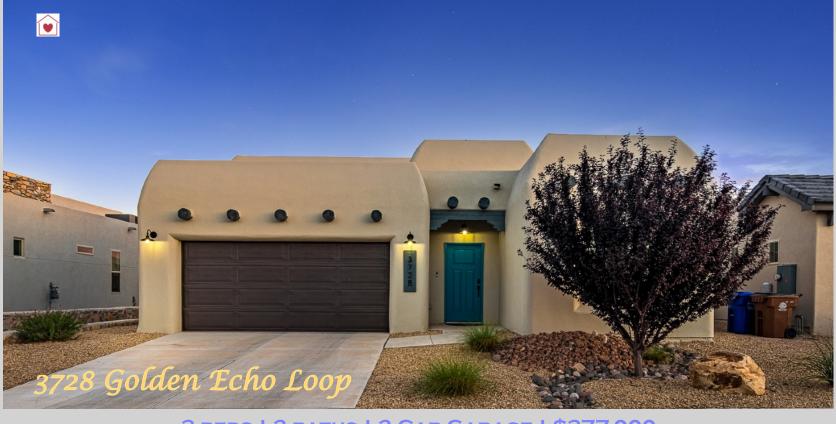

## 3 BEDS | 2 BATHS | 2 CAR GARAGE | \$377,000

## Splendid Adobe style home offers the best in indoor & outdoor living!

This one owner, adobe style home was thoughtfully put together to offer the highest in quality living - both indoors and out. **Inside** you'll find the best in architectural design with a blend of arches, high ceilings, wooden log beams, and numerous clerestory windows that amplify the beauty and design of this home. Premium fixtures, lighting, tiled flooring in all the living areas, and quality Duette window shades can be found throughout the home. **A true open concept!** Collectively, the kitchen, living, and dining provide a focal point of the home and are further defined with their shared high ceilings that are tastefully decorated with log beams. The **Kitchen** features extensive cabinetry paired with (over)