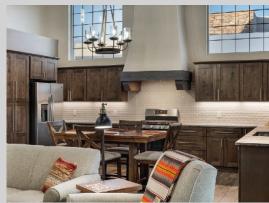

PHOTOS, 3D TOUR & MORE > 3728GOLDENECHO.COM

CONTACT AMANDA OR CARL
FOR INFO OR TO VIEW THIS FINE HOME

Amanda Dominguez 575.312.3002

CARL KRAUSE 575.495.2244

granite counters, decorative tiled backsplash, and architecturally-designed cooking ventilation. Clerestory window adorn each kitchen wall and accentuate the quality finishes in the kitchen and living areas. There's ample storage with 2 pantries; one built-in with the cabinetry that includes pull out drawers and access to power. There's also under cabinet lighting! The **Primary Bathroom** features dual vanities finished in granite with decorative tile and under-mount sinks; designer mirrors, pendant lighting, industrial style shelving, and tub with tile surround. The **Backyard** is very relaxing! It is meticulously maintained with nice shrubbery and trees - balancing low maintenance xeriscaping with well thought out features including a gas fire pit; a brick walkway that leads to a raised sitting area with wonderful Organ Mountain views; a 3-tiered fountain; and custom designed, solar powered artwork that enriches the ambiance. There's more!