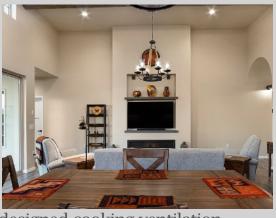

PHOTOS, 3D TOUR & MORE > 3728GOLDENECHO.COM

CONTACT AMANDA OR CARL
FOR INFO OR TO VIEW THIS FINE HOME

Amanda Dominguez 575.312.3002

CARL KRAUSE 575.495.2244

granite counters, decorative tiled backsplash, and architecturally-designed cooking ventilation. Clerestory window adorn each kitchen wall and accentuate the quality finishes in the kitchen and living areas. There's ample storage with 2 pantries; one built-in with the cabinetry that includes pull out drawers and access to power. There's also under cabinet lighting! The **Primary Bathroom** features dual vanities finished in granite with decorative tile and under-mount sinks; designer mirrors, pendant lighting, industrial style shelving, and tub with tile surround. The **Backyard** is very relaxing! It is meticulously maintained with nice shrubbery and trees - balancing low maintenance xeriscaping with well thought out features including a gas fire pit; a brick walkway that leads to a raised sitting area with wonderful Organ Mountain views; a 3-tiered fountain; and custom designed, solar powered artwork that enriches the ambiance. There's more!