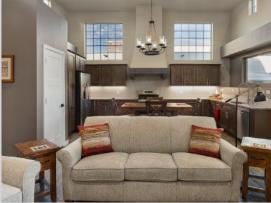

## Splendid Adobe style home offers the best in indoor & outdoor living!

This one owner, adobe style home was thoughtfully put together to offer the highest in quality living - both indoors and out. **Inside** you'll find the best in architectural design with a blend of arches, high ceilings, wooden log beams, and numerous clerestory windows that amplify the beauty and design of this home. Premium fixtures, lighting, tiled flooring in all the living areas, and quality Duette window shades can be found throughout the home. **A true open concept!** Collectively, the kitchen, living, and dining provide a focal point of the home and are further defined with their shared high ceilings that are tastefully decorated with log beams. The **Kitchen** features extensive cabinetry paired with (over)

PHOTOS, 3D TOUR & MORE > 3728GOLDENECHO.COM

CONTACT AMANDA OR CARL
FOR INFO OR TO VIEW THIS FINE HOME

Amanda Dominguez 575.312.3002

CARL KRAUSE 575.495.2244

granite counters, decorative tiled backsplash, and architecturally-designed cooking ventilation. Clerestory window adorn each kitchen wall and accentuate the quality finishes in the kitchen and living areas. There's ample storage with 2 pantries; one built-in with the cabinetry that includes pull out drawers and access to power. There's also under cabinet lighting! The **Primary Bathroom** features dual vanities finished in granite with decorative tile and under-mount sinks; designer mirrors, pendant lighting, industrial style shelving, and tub with tile surround. The **Backyard** is very relaxing! It is meticulously maintained with nice shrubbery and trees - balancing low maintenance xeriscaping with well thought out features including a gas fire pit; a brick walkway that leads to a raised sitting area with wonderful Organ Mountain views; a 3-tiered fountain; and custom designed, solar powered artwork that enriches the ambiance. There's more!