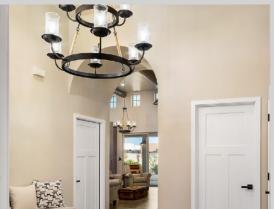

## Splendid Adobe style home offers the best in indoor & outdoor living!

This one owner, adobe style home was thoughtfully put together to offer the highest in quality living - both indoors and out. **Inside** you'll find the best in architectural design with a blend of arches, high ceilings, wooden log beams, and numerous clerestory windows that amplify the beauty and design of this home. Premium fixtures, lighting, tiled flooring in all the living areas, and quality Duette window shades can be found throughout the home. **A true open concept!** Collectively, the kitchen, living, and dining provide a focal point of the home and are further defined with their shared high ceilings that are tastefully decorated with log beams. The **Kitchen** features extensive cabinetry paired with (over)