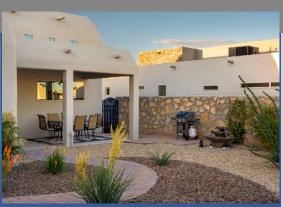

PHOTOS, 3D TOUR & MORE > 3728GOLDENECHO.COM

CONTACT AMANDA OR CARL
FOR INFO OR TO VIEW THIS FINE HOME

Amanda Dominguez 575.312.3002

CARL KRAUSE 575.495.2244

granite counters, decorative tiled backsplash, and architecturally-designed cooking ventilation. Clerestory window adorn each kitchen wall and accentuate the quality finishes in the kitchen and living areas. There's ample storage with 2 pantries; one built-in with the cabinetry that includes pull out drawers and access to power. There's also under cabinet lighting! The **Primary Bathroom** features dual vanities finished in granite with decorative tile and under-mount sinks; designer mirrors, pendant lighting, industrial style shelving, and tub with tile surround. The **Backyard** is very relaxing! It is meticulously maintained with nice shrubbery and trees - balancing low maintenance xeriscaping with well thought out features including a gas fire pit; a brick walkway that leads to a raised sitting area with wonderful Organ Mountain views; a 3-tiered fountain; and custom designed, solar powered artwork that enriches the ambiance. There's more!