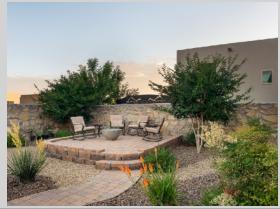

PHOTOS, 3D TOUR & MORE > 3728GOLDENECHO.COM

CONTACT AMANDA OR CARL
FOR INFO OR TO VIEW THIS FINE HOME

Amanda Dominguez 575.312.3002

CARL KRAUSE 575.495.2244

granite counters, decorative tiled backsplash, and architecturally-designed cooking ventilation. Clerestory window adorn each kitchen wall and accentuate the quality finishes in the kitchen and living areas. There's ample storage with 2 pantries; one built-in with the cabinetry that includes pull out drawers and access to power. There's also under cabinet lighting! The **Primary Bathroom** features dual vanities finished in granite with decorative tile and under-mount sinks; designer mirrors, pendant lighting, industrial style shelving, and tub with tile surround. The **Backyard** is very relaxing! It is meticulously maintained with nice shrubbery and trees - balancing low maintenance xeriscaping with well thought out features including a gas fire pit; a brick walkway that leads to a raised sitting area with wonderful Organ Mountain views; a 3-tiered fountain; and custom designed, solar powered artwork that enriches the ambiance. There's more!