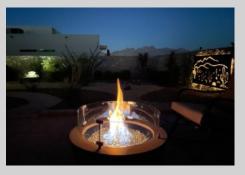

PHOTOS, 3D TOUR & MORE > 3728GOLDENECHO.COM

CONTACT AMANDA OR CARL
FOR INFO OR TO VIEW THIS FINE HOME

Amanda Dominguez 575.312.3002

CARL KRAUSE 575.495.2244

granite counters, decorative tiled backsplash, and architecturally-designed cooking ventilation. Clerestory window adorn each kitchen wall and accentuate the quality finishes in the kitchen and living areas. There's ample storage with 2 pantries; one built-in with the cabinetry that includes pull out drawers and access to power. There's also under cabinet lighting! The **Primary Bathroom** features dual vanities finished in granite with decorative tile and under-mount sinks; designer mirrors, pendant lighting, industrial style shelving, and tub with tile surround. The **Backyard** is very relaxing! It is meticulously maintained with nice shrubbery and trees - balancing low maintenance xeriscaping with well thought out features including a gas fire pit; a brick walkway that leads to a raised sitting area with wonderful Organ Mountain views; a 3-tiered fountain; and custom designed, solar powered artwork that enriches the ambiance. There's more!