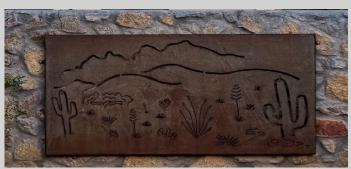

PHOTOS, 3D TOUR & MORE > 3728GOLDENECHO.COM

CONTACT AMANDA OR CARL
FOR INFO OR TO VIEW THIS FINE HOME

Amanda Dominguez 575.312.3002

CARL KRAUSE 575.495.2244

granite counters, decorative tiled backsplash, and architecturally-designed cooking ventilation. Clerestory window adorn each kitchen wall and accentuate the quality finishes in the kitchen and living areas. There's ample storage with 2 pantries; one built-in with the cabinetry that includes pull out drawers and access to power. There's also under cabinet lighting! The **Primary Bathroom** features dual vanities finished in granite with decorative tile and under-mount sinks; designer mirrors, pendant lighting, industrial style shelving, and tub with tile surround. The **Backyard** is very relaxing! It is meticulously maintained with nice shrubbery and trees - balancing low maintenance xeriscaping with well thought out features including a gas fire pit; a brick walkway that leads to a raised sitting area with wonderful Organ Mountain views; a 3-tiered fountain; and custom designed, solar powered artwork that enriches the ambiance. There's more!