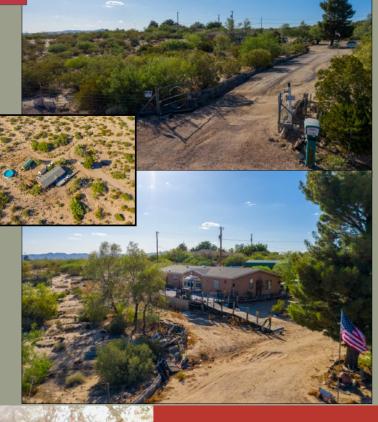

## 2445 Webb Road

#### more online > 2445Webb.com Opportunity! 3 x 2 split plan with 1800+ square feet on over 4.5 acres!!

Features large front composite deck with Organ Mountain views, vinyl clad windows, tiled kitchen, city water & sewer, and ~32' x 12' Morgan building!

# Entire parcel is fenced, minus the entry drive!