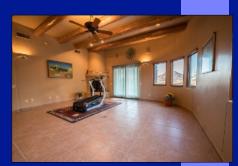

Features: open floorpan with custom wood cabinetry, vigas, and columns | Kiva fireplace | wood interior doors, pocket doors, trim & windows | tiled flooring throughout | numerous skylights | surround sound with volume control | spacious, tiled walk-in shower in the guest bath | walk-in closets in all bedrooms | large laundry with built-in desk | oversized garage with windows, skylights, water softener, central vac, storage, and wash basin | courtyard entry with covered front porch and stained columns & entry door | screened windows on the north side of the home for protection from errant golf balls | covered back patio with gas hookup for the grill. Enjoy this well-taken care of home on the golf course, with wonderful views - all with no HOA fees!