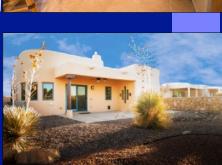

Features: open floorpan with custom wood cabinetry, vigas, and columns | Kiva fireplace | wood interior doors, pocket doors, trim & windows | tiled flooring throughout | numerous skylights | surround sound with volume control | spacious, tiled walk-in shower in the guest bath | walk-in closets in all bedrooms | large laundry with built-in desk | oversized garage with windows, skylights, water softener, central vac, storage, and wash basin | courtyard entry with covered front porch and stained columns & entry door | screened windows on the north side of the home for protection from errant golf balls | covered back patio with gas hookup for the grill. Enjoy this well-taken care of home on the golf course, with wonderful views - all with no HOA fees!