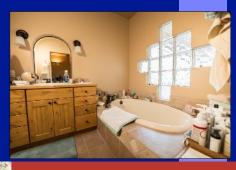

Features: open floorpan with custom wood cabinetry, vigas, and columns | Kiva fireplace | wood interior doors, pocket doors, trim & windows | tiled flooring throughout | numerous skylights | surround sound with volume control | spacious, tiled walk-in shower in the guest bath | walk-in closets in all bedrooms | large laundry with built-in desk | oversized garage with windows, skylights, water softener, central vac, storage, and wash basin | courtyard entry with covered front porch and stained columns & entry door | screened windows on the north side of the home for protection from errant golf balls | covered back patio with gas hookup for the grill. Enjoy this well-taken care of home on the golf course, with wonderful views - all with no HOA fees!