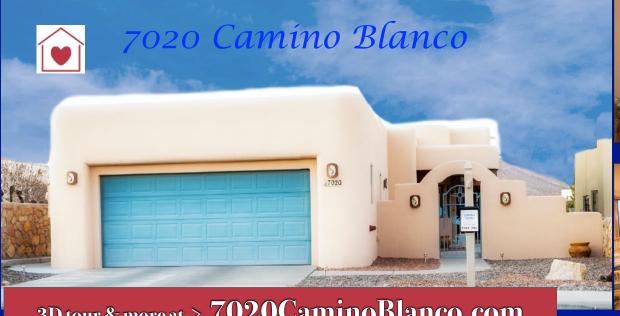

3D tour & more at > 7020CaminoBlanco.com

3 bed | 2 baths | 1696 sqft | \$265,000

Located in the heart of Picacho Hills, this custom construction, one owner home offers a splendid view of Picacho Mountain across the golf course with uncompromising craftsmanship inside!

Features: open floorpan with custom wood cabinetry, vigas, and columns | Kiva fireplace | wood interior doors, pocket doors, trim & windows | tiled flooring throughout | numerous skylights | surround sound with volume control | spacious, tiled walk-in shower in the guest bath | walk-in closets in all bedrooms | large laundry with built-in desk | oversized garage with windows, skylights, water softener, central vac, storage, and wash basin | courtyard entry with covered front porch and stained columns & entry door | screened windows on the north side of the home for protection from errant golf balls | covered back patio with gas hookup for the grill. Enjoy this well-taken care of home on the golf course, with wonderful views - all with no HOA fees!