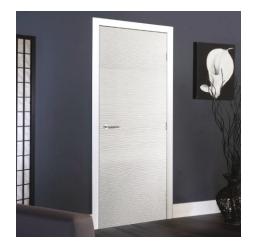

# **Glazed Fire Doors**

## Glazed Fire Doors using fire rated glass to compliment the fire rating of the door.