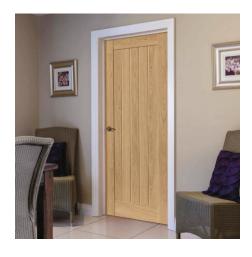

## **Paneled Fire Doors**

## **Traditional style Panelled doors but fully compliant with fire regulations.**