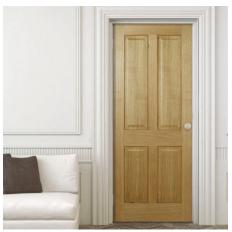

## **Paneled Fire Doors**

## **Traditional style Panelled doors but fully compliant with fire regulations.**