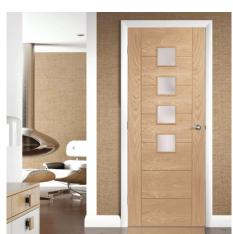

# **Glazed Fire Doors**

## Glazed Fire Doors using fire rated glass to compliment the fire rating of the door.