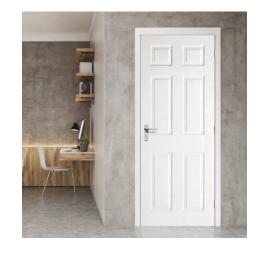

## **Flush Fire Doors**

# FDS

## Flush style Fire Doors for internal finishes.