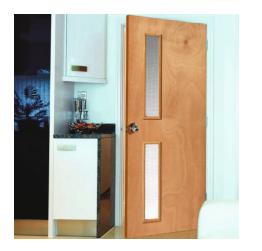

# **Disability Fire Doors**

60 Minute Fire Doors, 54mm doors with a superior burn time.

Disability – Wider Fire Doors to accommodate wider openings.

**FDS** 