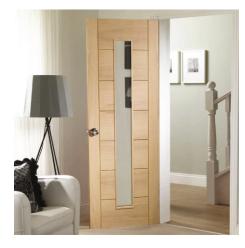

## **Paneled Fire Doors**

## **Traditional style Panelled doors but fully compliant with fire regulations.**