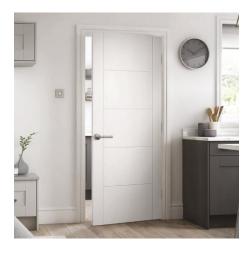

# **Glazed Fire Doors**

## Glazed Fire Doors using fire rated glass to compliment the fire rating of the door.