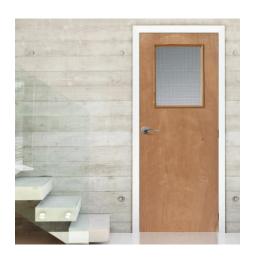

# **Glazed Fire Doors**

## Glazed Fire Doors using fire rated glass to compliment the fire rating of the door.