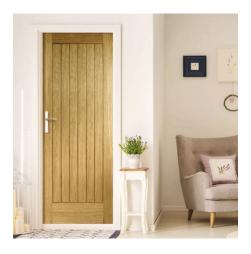

## **Flush Fire Doors**

# FDS

## Flush style Fire Doors for internal finishes.