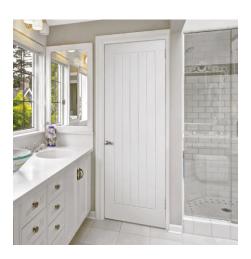

## **Flush Fire Doors**

# FDS

## Flush style Fire Doors for internal finishes.