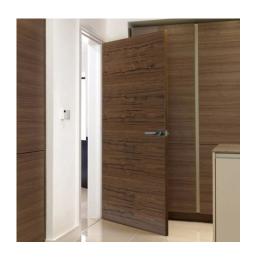

# **Contemporary Fire Doors**



### Fire Doors in contemporary styles, available in all styles and finishes.

















# **Glazed Fire Doors**



## Glazed Fire Doors using fire rated glass to compliment the fire rating of the door.

















## **Paneled Fire Doors**



## **Traditional style Panelled doors but fully compliant with fire regulations.**

















## **Flush Fire Doors**

# FDS

## Flush style Fire Doors for internal finishes.

















# **Disability Fire Doors**

60 Minute Fire Doors, 54mm doors with a superior burn time.





Disability – Wider Fire Doors to accommodate wider openings.





**FDS** 

### **Double Fire Doors**

## **Bespoke Fire Doors**

Our Double Fire Doors are the same superior quality as our standard doors and meet the same standards