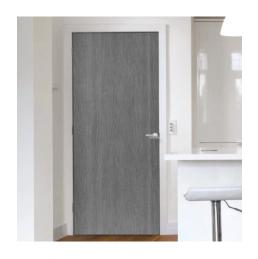

## **Flush Fire Doors**

# FDS

## Flush style Fire Doors for internal finishes.