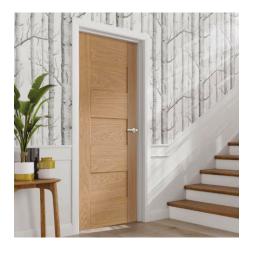

## **Paneled Fire Doors**

## **Traditional style Panelled doors but fully compliant with fire regulations.**