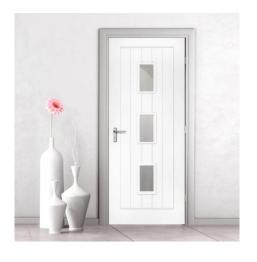

# **Glazed Fire Doors**

## Glazed Fire Doors using fire rated glass to compliment the fire rating of the door.