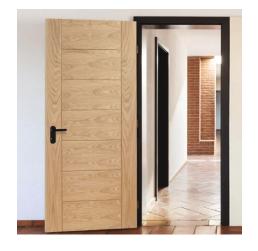

## **Flush Fire Doors**

# FDS

## Flush style Fire Doors for internal finishes.