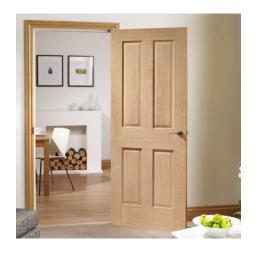

## **Paneled Fire Doors**

## **Traditional style Panelled doors but fully compliant with fire regulations.**