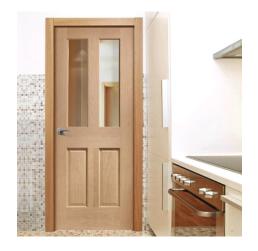

## **Paneled Fire Doors**

## **Traditional style Panelled doors but fully compliant with fire regulations.**