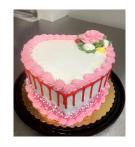

• Regular Petit Fours: \$2.00

• Cake Pops: \$2.99

• Valentine Cakes – Heart Shaped: \$30.00 (2 Layer), \$14.99 (1 Layer)

• Valentine Cupcakes: \$15.00 per Dozen & \$8.99 for Half Dozen

• Red Velvet Cake: 7" - \$19.99