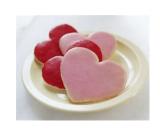

## Cookies

• Cookie Bouquets: \$32.00

• Small Heart Shaped Iced Sugar Cookies: \$15.00 per Dozen or \$1.50 Each

• Large Heart Shaped Iced Sugar Cookies: \$19.99 per Dozen or \$2.00 Each

• Small Floating Heart Iced Sugar Cookies: \$10.99 per Dozen or \$.99 Each