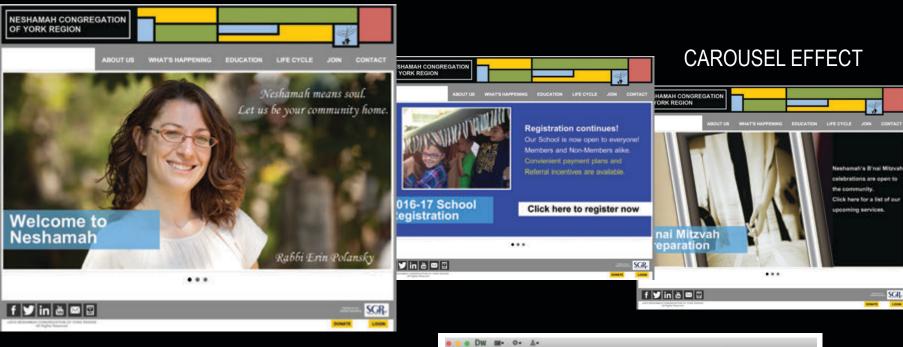

# Web Design

AND DEVELOPMENT

CUSTOM WEBSITE DESIGN USING ADOBE DREAMWEAVER

# NESHAMAH CONGREGATION OF YORK REGION www.neshamah.ca 647.930-1709

E-NEWS DISTRIBUTION

#### SOCIAL MEDIA SOURCE CODE