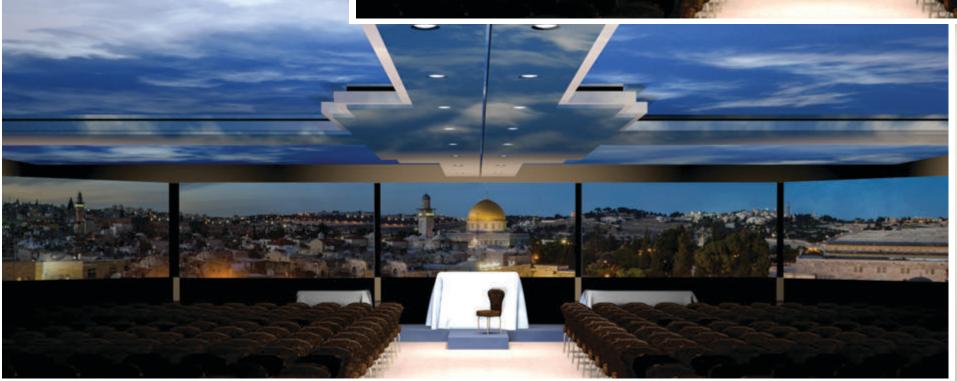

# Visual Tefillah FUTURE VIEW

#### VIRTUAL TEFILLAH

270 DEGREE WRAP 200" HD/4K SCREEN x 13 MULTI REAR PROJECTION WITH CEILING ILLUMINATION

Banner STANDS