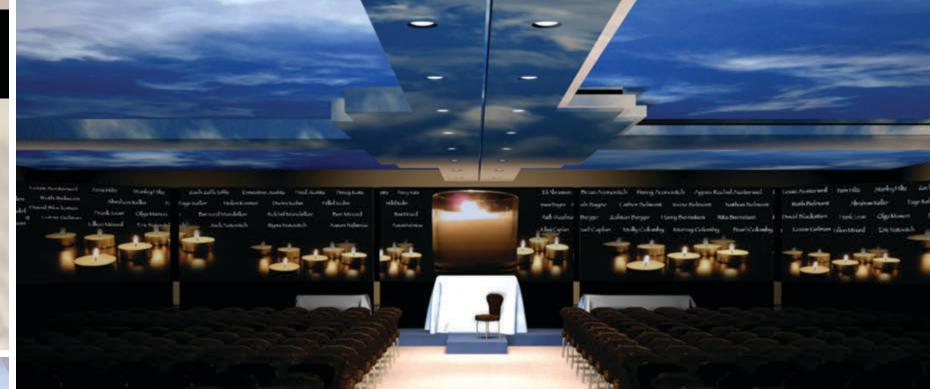

# Visual Tefillah FUTURE VIEW

#### VIRTUAL TEFILLAH

270 DEGREE WRAP 200" HD/4K SCREEN x 13 MULTI REAR PROJECTION WITH CEILING ILLUMINATION

Banner STANDS