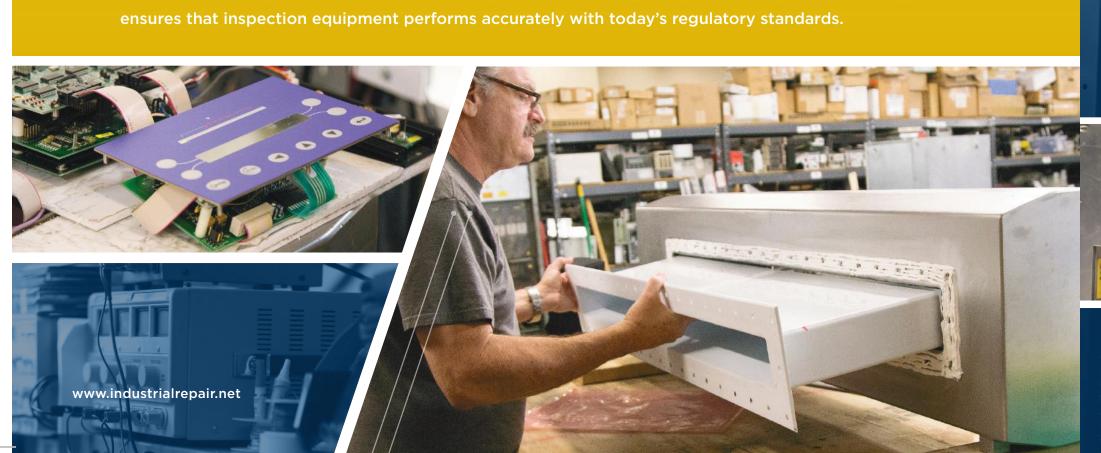

#### METAL DETECTOR LAB

We provide a comprehensive repair service aimed at keeping product inspection equipment operating with maximum efficiency. Our technicians repair control modules, power supplies, circuit boards, apertures, and all industrial metal detector electronics.

Our services include complete aperture rebuild, water damage restoration, and the repair and rebuild of conveyor systems. We can calibrate and test to your product specifications to ensure parts and systems are overhauled to pass internal and external inspections. Knowing compliance obligations are being met, ensures that inspection equipment performs accurately with today's regulatory standards.