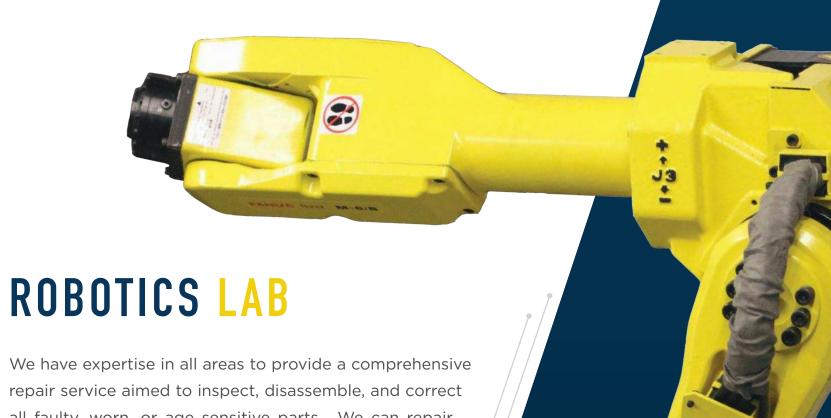

We have expertise in all areas to provide a comprehensive repair service aimed to inspect, disassemble, and correct all faulty, worn, or age sensitive parts. We can repair or rebuild the complete robot, it's components, or any subassembly. Our technicians can repair cylinders, harmonic drives, hydraulics, power supplies, printed circuit boards, pneumatics, servo motors, resolvers, servo drives, teach pendants and wiring harnesses.