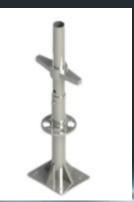

# Ringlock System

Vertical Standard

Guardrail Post

Horizontal Legder

Start Collar

Diagonal Brace

Adjustable Caster Adapter

Double Ledger

Safety Gate

Steel Planks with Hooks

Steel Toe Board

Aluminum Ladder

-

Adjustable Base Jack

Stair Singer & Steps

Caster Wheel

Lattic Girder

Brace End

Wedge Head Coupler - Right

Wedge Head Coupler - Swivel

Ring Plate

Safety Pin

Ledger End

Wedge Head Coupler - Double

Spigot with Coupler

Rosette Coupler

Basket Rack

Steel Rack