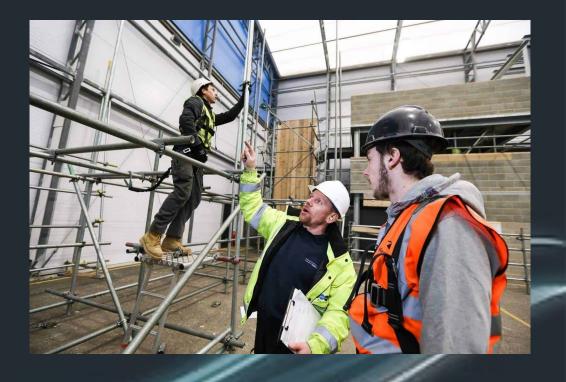

Scaffolding | Construction | Manpower

# HEALTH, SAFETY AND ENVIRONMENTAL

#### Safety

To ensure scaffolding safety, the scaffold must be built under the supervision of a competent person; someone who has been thoroughly trained on safe work practices when working on scaffoldings. And workers must be trained by a qualified person before they use the scaffold.