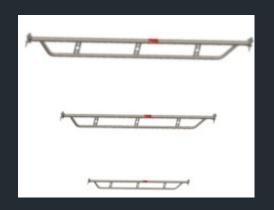

# Ringlock System

Vertical Standard

Guardrail Post

Horizontal Legder

Start Collar

Diagonal Brace

Adjustable Caster Adapter

Double Ledger