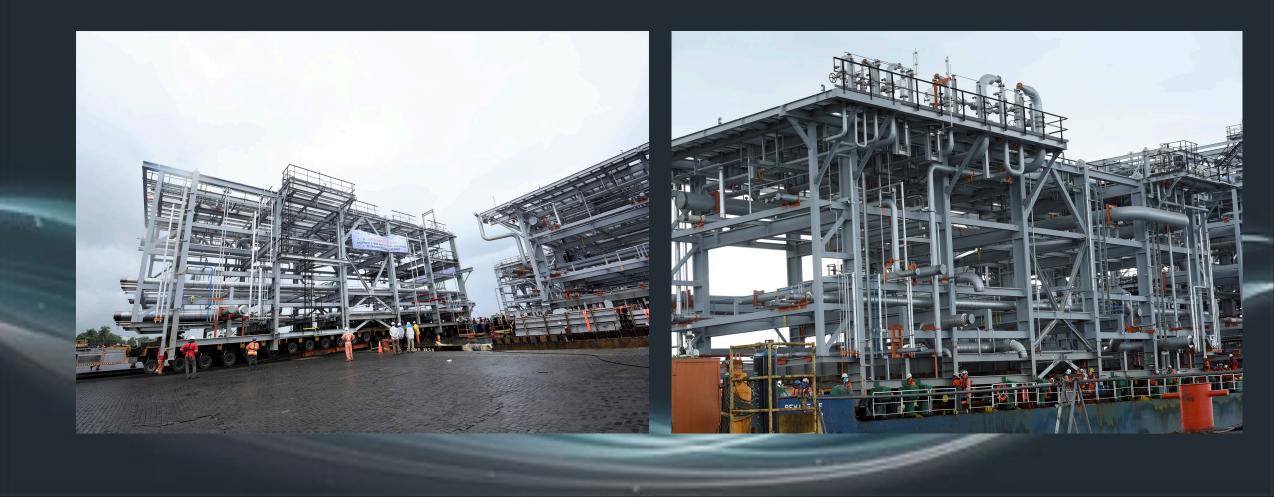

#### PROJECTS HANDLED

- Wheatstone LNG Project in Australia managed 800 manpower and 14000 tons of scaffolding materials.
- Wheatstone LNG Project in Indonesia managed 530 manpower and 6000 tons of scaffolding materials to build 15 mega modules to be sailed away to Australia.
- Yamal Project in Batangas, Philippines managed 300 manpower and 4000 tons of scaffolding materials.
- Gladstone LNG Project in Batangas Philippines managed 560 manpower and 7800 tons of scaffolding materials to build 111 modules to be sailed away to Australia.
- Various construction in Doha Qatar including two palaces of the King of Qatar managed 195 manpower and 3000 tons of scaffolding materials.
- New Doha International Airport in Doha Qatar this airport was ranked as 5<sup>th</sup> Best Airport in the World in 2018. Managed 1800 manpower and 20,000 tons of scaffolding materials.
- Marchwood new Gas power Station in England UK managed 175 manpower and 4000 tons of scaffolding materials
- Construction of Terminal 5 Heathrow Airport in London UK managed 340 manpower and 12000 tons of scaffolding materials.