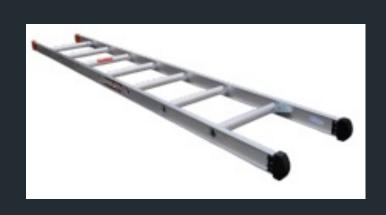

Safety Gate

Steel Planks with Hooks

Steel Toe Board

Aluminum Ladder

-

Adjustable Base Jack

Stair Singer & Steps

Caster Wheel