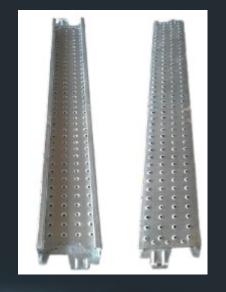

Safety Gate

Steel Planks with Hooks

Steel Toe Board

Aluminum Ladder

-

Adjustable Base Jack

Stair Singer & Steps

Caster Wheel