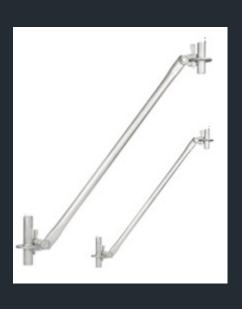

# Ringlock System

Vertical Standard

Guardrail Post

Horizontal Legder

Start Collar

Diagonal Brace

Adjustable Caster Adapter

Double Ledger

Safety Gate

Steel Planks with Hooks

Steel Toe Board

Aluminum Ladder

-

Adjustable Base Jack

Stair Singer & Steps

Caster Wheel

Lattic Girder

Brace End

Wedge Head Coupler - Right

Wedge Head Coupler - Swivel

Ring Plate

Safety Pin

Ledger End

Wedge Head Coupler - Double

Spigot with Coupler

Rosette Coupler

Basket Rack

Steel Rack