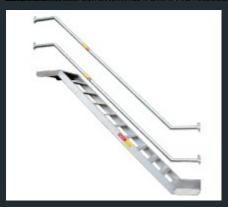

Safety Gate

Steel Planks with Hooks

Steel Toe Board

Aluminum Ladder

-

Adjustable Base Jack

Stair Singer & Steps

Caster Wheel