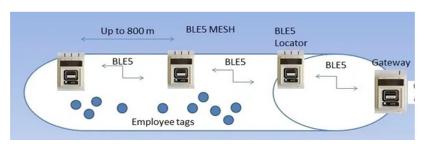

The APS BLE5 long range system enables tracking and tracing BLE tags carried by mining employees from long distance even in harsh conditions underground without wifi or Ethernet cables.

This robust system is working for several years with almost no maintenance required, providing location based alerts and safety supervision.

No need for Wifi, Ethernet or cellular network inside the mine Robust system, proven for continuous operation over several years Low power locators can work with rechargeable battery and its position can be changed dynamically during work in the mining. In open places, a solar panel can charge the battery.

Water proof BLE tags carried by employees detected from long ranges around each Locator. Exact location is calculated with various algorithms

Address: Hazav st. Zichron-Ya'akov, Israel Phone: (972) 50 455 4831