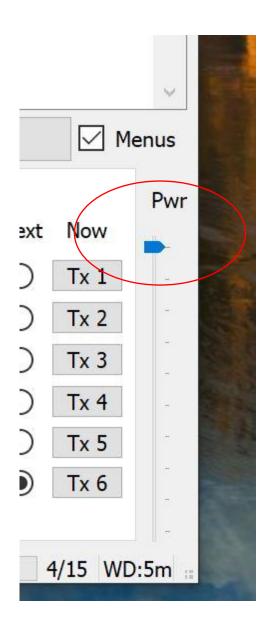

# Transmitter PWR and ALC Level

Each Transceiver has a BEST setting for ALC for FT8...

- Yaesu FT-710 right at white to blue transition
- ICOM 7300 less than ¼ ALC movement

**CHECK your user manual!!!** 