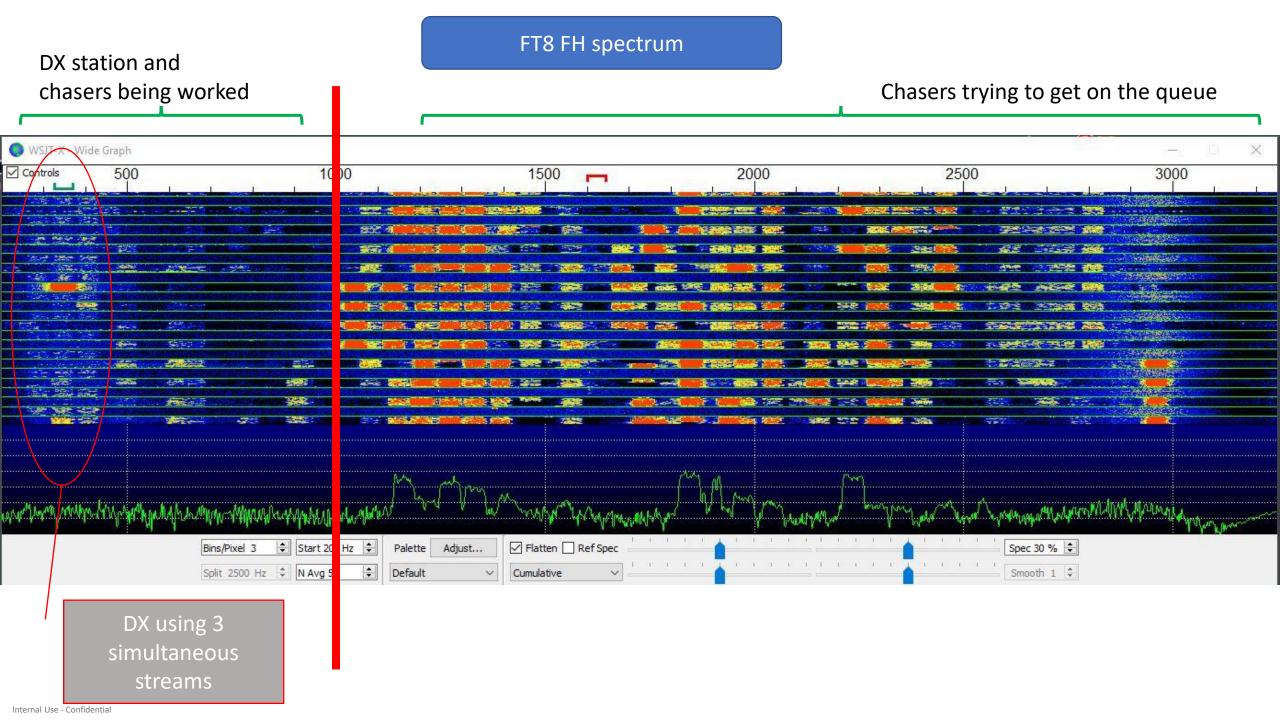

eryone, including Fox (DX) and all Hounds (Chasers) trying to work Fox, must use WSJT-X Version 1.9.0 or later.

Everyone should use CAT control with Split Operation, either Rig or Fake It

Every chaser needs to activate F/H mode in WSJT-X prior to calling the DX station using F/H

Here is a great detailed document covering the F/H mode: https://wsjt.sourceforge.io/FT8\_DXpedition\_Mode.pdf User Guide / Joe Taylor, K1JT — May 16, 2018

### FT-8 F/H

# Quoting from K1JT's documentation:

"In FT8 DXpedition mode, QSOs between the DXpedition ("Fox") and calling stations ("Hounds") can be completed with as little as one Fox transmission per QSO. Moreover, authorized Foxes can transmit up to five signals simultaneously, thereby allowing QSO rates up to about 500 per hour in ideal conditions."



# Activate F/H mode via Settings Tab









# Activate F/H mode Via main screen



# Select one of the DX lanes for RX

### Find a clean lane ABOVE 1kHz



Pick YOUR lanes



#### Fill the DX call Generate Standard Messages







#### "Hound Checklist"

- Verify you can hear the Fox
- Properly enabled Hound Mode
- Entered Fox's Freq in Table
- Enter Fox callsign into Call field and click Gen Msgs button
- Set Tx Freq > 1000 Hz
- Select the Tx 1 Field

THEN: click on the Enable TX button and start calling the DX (fox)

#### Try to get on the DX queue

|        |    |      |      |    | Rx Frequency                          |
|--------|----|------|------|----|---------------------------------------|
| UTC    | dB | DT   | Freq |    | Message                               |
| 170000 | 13