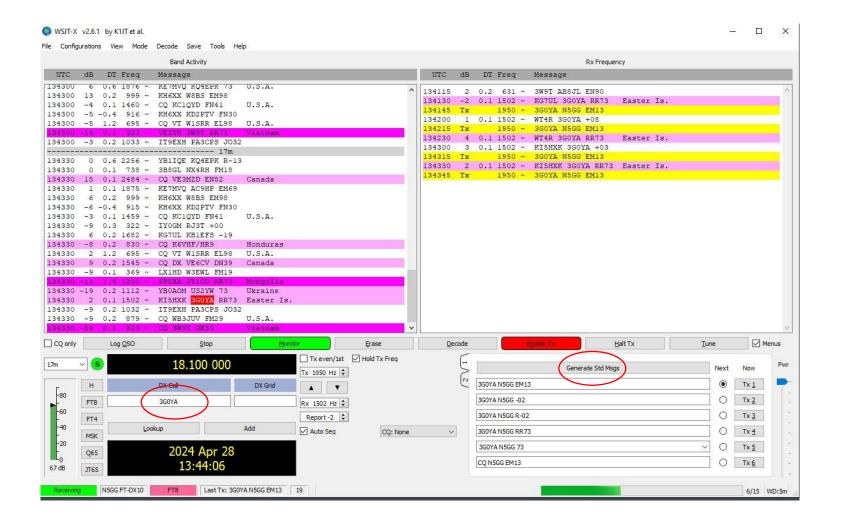

Use the Call Highlight

```
5 -0.1 627 ~ KO4ATB 3G0YA -08
       2101 ~ 3GOYA N5GG EM13
Tx
0 0.8 627 - KO4ATB 3G0YA RR73 Easter Is.
       2101 - 3GOYA N5GG EM13
Tx
4 -0.2 627 - N5GG 3G0YA +07
Tx
       2101 ~ 3GOYA N5GG R+04
2 -0.1 627 - NSGG 3GOYA RR73 Easter Is.
       2101 ~ 3GOYA N5GG 73
Tx
1 -0.2 628 ~ KD5RBU 3G0YA +10
```

# Work the DX

```
140715
        Tx
                1950 ~
                         3W9T N5GG EM13
                                             Mongolia
                1950 ~
140716
        Tx
                         JT1CO N5GG EM13
                         SP7NC JT1CO -07
140730 -14
            0.5 1200
                         JT1CO N5GG EM13
140745
        Tx
                1950 ~
                                             Mongolia
140815
        Tx
                1950 -
                         JT1CO N5GG EM13
                         N5GG JT1CO -09
140830
       -13
            0.5 1200
                1950 ~
140845
        Tx
                         JT1CO N5GG R-13
140900
                                             Mongolia
        -8
            0.5 1201 ~
                         N5GG JT1CO RR73
140915
        Tx
                1950 ~
                         JT1CO N5GG 73
140930 -12
```