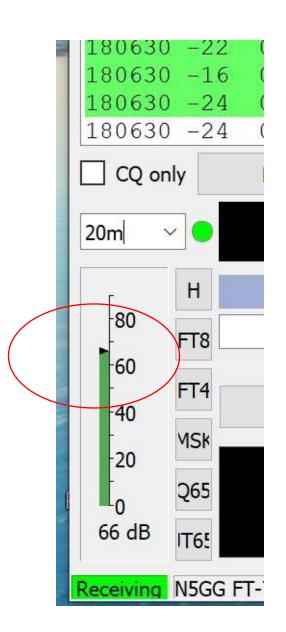

# RX Audio Filter and RF Gain

Receive and Transmit Audio Levels

WSJT-X Software Setting

Regular FT8

General Tab

| Settings                      |                          |                 |                  |            |         | ?           | ×        |
|-------------------------------|--------------------------|-----------------|------------------|------------|---------|-------------|----------|
| General Radio Audio           | Tx Macros                | Reporting       | Frequencies      | Colo       | ors     | Advanced    |          |
| Station Details               |                          |                 |                  |            |         |             |          |
| My Call: N5GG                 | My Grid: EM              | 13LA            | AutoGri          | d IARU     | Region  | : All       | ~        |
| Message generation for type   | 2 <del>compound ca</del> | llsign holders: | Full call in Tx3 |            |         |             | ~        |
| Display                       |                          |                 |                  |            |         |             |          |
| Start new period decodes      |                          |                 |                  |            |         | Font        |          |
| ✓ Blank line between decod    | ing periods              |                 |                  |            | Decod   | ed Text Fon | t        |
| Tx messages to Rx freque      | ency window              |                 |                  |            |         |             |          |
| Show DXCC, grid, and wo       |                          | atus Show       | principal prefix | instead    | of cour | ntry name   |          |
| Highlight DX Call in messa    |                          |                 | ght DX Grid in   |            | or cour | icry name   |          |
|                               |                          |                 | ·                |            |         |             |          |
| Behavior                      |                          |                 |                  |            |         |             |          |
| Monitor off at startup        | J                        | Enable VHF      | and submode      | features   |         |             |          |
| Monitor returns to last use   | ed frequency             | Allow Tx fre    | quency change    | es while t | ransmit | tting       |          |
| ☑ Double-click on call sets T | x enable                 | Single deco     | de               |            |         |             |          |
| Disable Tx after sending 7    | 73                       | Decode afte     | r EME delay      |            |         |             |          |
| Calling CQ forces Call 1st    |                          |                 |                  |            |         |             |          |
| Alternate F1-F6 bindings      |                          |                 |                  | Tx wat     | chdog:  | 6 minutes   | <b>A</b> |
| CW ID after 73                |                          |                 |                  | Periodic   | CW ID   | Interval: 0 |          |
|                               |                          |                 |                  |            | OK      | Can         | ncel     |