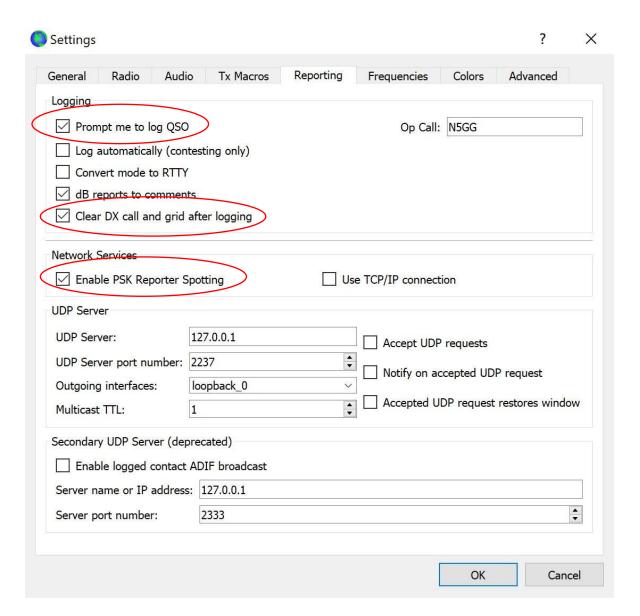

Radio Tab

Audio Tab

Reporting Tab

Colors Tab

Settings Frequencies Colors General Radio Audio Tx Macros Reporting Advanced Decode Highlightling ✓ My Call in message [f/g unset] New Continent on Band [f/q unset] New CQ Zone [f/g unset] New CQ Zone on Band [f/g unset] New ITU Zone [f/g unset] New ITU Zone on Band [f/g unset] ✓ New DXCC [f/g unset] ✓ New DXCC on Band [f/g unset] New Grid [f/g unset] New Grid on Band [f/g unset] w Call [f/g unset] New Call on Band [f/g unset] Lotw User [b/g unset] ✓ CQ in message [f/g unset] ✓ Transmitted message [f/g unset] Reset Highlighting Highlight by Mode Rescan ADIF Log Only grid Fields sought Include extra WAE entities Highlight also messages with 73 or RR73 Logbook of the World User Validation Users CSV file URL: https://lotw.arrl.org/lotw-user-activity.csv Fetch Now Age of last upload less than: 365 days Cancel Advanced Tab