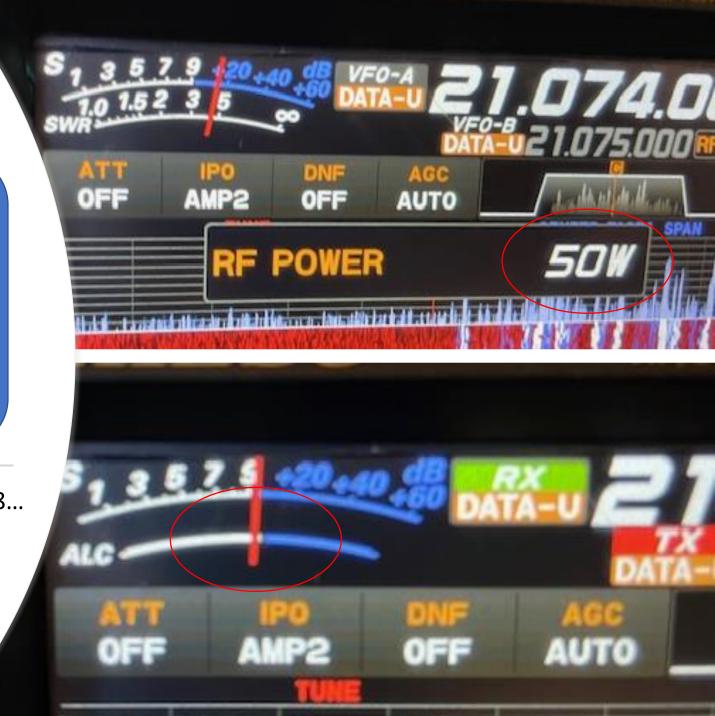

# Transmitter PWR and ALC Level

Each Transceiver has a BEST setting for ALC for FT8...

- Yaesu FT-710 right at white to blue transition
- ICOM 7300 less than ¼ ALC movement

**CHECK your user manual!!!** 