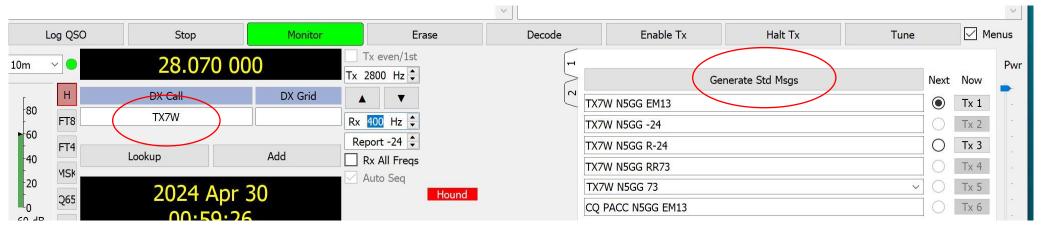

# Work the DX

```
140715
        Tx
                1950 ~
                         3W9T N5GG EM13
                                             Mongolia
                1950 ~
140716
        Tx
                         JT1CO N5GG EM13
                         SP7NC JT1CO -07
140730 -14
            0.5 1200
                         JT1CO N5GG EM13
140745
        Tx
                1950 ~
                                             Mongolia
140815
        Tx
                1950 -
                         JT1CO N5GG EM13
                         N5GG JT1CO -09
140830
       -13
            0.5 1200
                1950 ~
140845
        Tx
                         JT1CO N5GG R-13
140900
                                             Mongolia
        -8
            0.5 1201 ~
                         N5GG JT1CO RR73
140915
        Tx
                1950 ~
                         JT1CO N5GG 73
140930 -12
```

...and Another One...