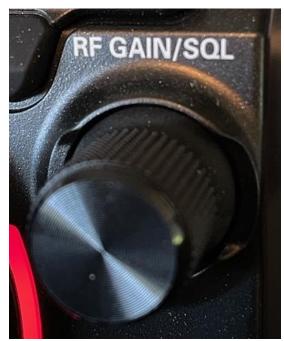

# RX Audio Filter and RF Gain

Receive and Transmit Audio Levels

WSJT-X Software Setting

Regular FT8

General Tab

| Settings                      |                          |                 |                  |            |         | ?           | ×        |
|-------------------------------|--------------------------|-----------------|------------------|------------|---------|-------------|----------|
| General Radio Audio           | Tx Macros                | Reporting       | Frequencies      | Colo       | ors     | Advanced    |          |
| Station Details               |                          |                 |                  |            |         |             |          |
| My Call: N5GG                 | My Grid: EM              | 13LA            | AutoGri          | d IARU     | Region  | : All       | ~        |
| Message generation for type   | 2 <del>compound ca</del> | llsign holders: | Full call in Tx3 |            |         |             | ~        |
| Display                       |                          |                 |                  |            |         |             |          |
| Start new period decodes      |                          |                 |                  |            |         | Font        |          |
| ✓ Blank line between decod    | ing periods              |                 |                  |            | Decod   | ed Text Fon | t        |
| Tx messages to Rx freque      | ency window              |                 |                  |            |         |             |          |
| Show DXCC, grid, and wo       |                          | atus Show       | principal prefix | instead    | of cour | ntry name   |          |
| Highlight DX Call in messa    |                          |                 | ght DX Grid in   |            | or cour | icry name   |          |
|                               |                          |                 | ·                |            |         |             |          |
| Behavior                      |                          |                 |                  |            |         |             |          |
| Monitor off at startup        | J                        | Enable VHF      | and submode      | features   |         |             |          |
| Monitor returns to last use   | ed frequency             | Allow Tx fre    | quency change    | es while t | ransmit | tting       |          |
| ☑ Double-click on call sets T | x enable                 | Single deco     | de               |            |         |             |          |
| Disable Tx after sending 7    | 73                       | Decode afte     | r EME delay      |            |         |             |          |
| Calling CQ forces Call 1st    |                          |                 |                  |            |         |             |          |
| Alternate F1-F6 bindings      |                          |                 |                  | Tx wat     | chdog:  | 6 minutes   | <b>A</b> |
| CW ID after 73                |                          |                 |                  | Periodic   | CW ID   | Interval: 0 |          |
|                               |                          |                 |                  |            | OK      | Can         | ncel     |