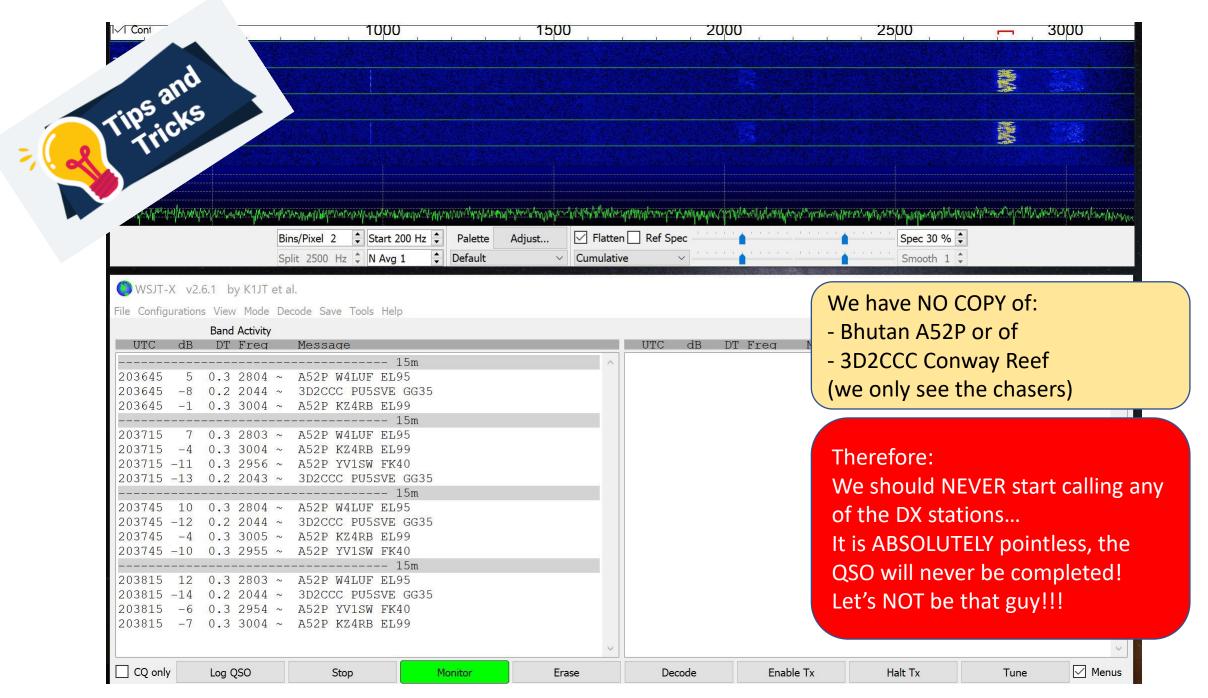

TS    | NAURU              | 74   | 12:13    | 100% | https://clublog.or |
| ZC4GW    | UK BASES ON CYPRUS | 141  | 06:42    | 0%   | https://clublog.o  |
| VK9DX    | NORFOLK ISLAND     | 142  | 10:03    | 100% | https://clublog.o  |
| V85NPV   | BRUNEI             | 151  | 11:57    | 0%   | https://clublog.o  |
| 8Q7KB    | MALDIVES           | 154  | 12:10    | 100% | https://clublog.o  |
| J88BTI   | SAINT VINCENT      | 170  | 11:59    | 96%  | https://clublog.o  |
| 5W1SA    | SAMOA              | 181  | 12:06    | 100% | https://clublog.o  |
| CP7DX    | BOLIVIA            | 186  | 12:14    | 75%  | https://clublog.o  |
| XV9Q     | VIET NAM           | 192  | 07:28    | 100% | https://clublog.o  |
| 9M8HAZ   | EAST MALAYSIA      | 197  | 11:38    | 100% | https://clublog.o  |







# SNR / Filters WIDE FILTERING

Tips and Tricks

|        |         | DT  | Freq |        | Message           |           |   |   | UTC        | dB        | DT                                      | Freq  |      | Message         |                  |
|--------|---------|-----|------|--------|-------------------|-----------|---|---|------------|-----------|-----------------------------------------|-------|------|-----------------|------------------|
|        | -9      | 0.1 | 1496 | ~      | 8Q7KB KC3PCS FN20 |           | , | ^ | 234630     | -10       | 0.2                                     | 1394  |      | CQ 7Q6M KH67    | Malawi           |
| J15    | -20     | 0.0 | 953  | ~      | K6GF KB8QD RR73   | U.S.A.    |   |   | 234645     |           | - CHICAGO