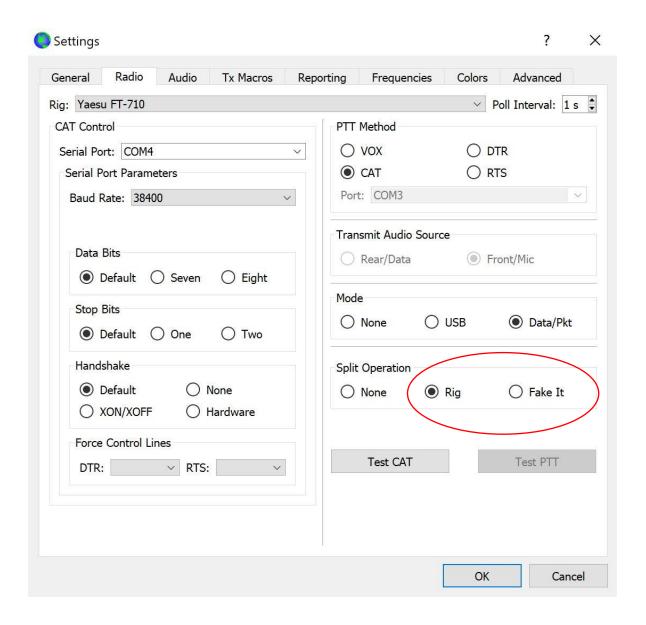

Radio Tab

Audio Tab

Reporting Tab

Colors Tab

Settings Frequencies Colors General Radio Audio Tx Macros Reporting Advanced Decode Highlightling ✓ My Call in message [f/g unset] New Continent on Band [f/q unset] New CQ Zone [f/g unset] New CQ Zone on Band [f/g unset] New ITU Zone [f/g unset] New ITU Zone on Band [f/g unset] ✓ New DXCC [f/g unset] ✓ New DXCC on Band [f/g unset] New Grid [f/g unset] New Grid on Band [f/g unset] w Call [f/g unset] New Call on Band [f/g unset] Lotw User [b/g unset] ✓ CQ in message [f/g unset] ✓ Transmitted message [f/g unset] Reset Highlighting Highlight by Mode Rescan ADIF Log Only grid Fields sought Include extra WAE entities Highlight also messages with 73 or RR73 Logbook of the World User Validation Users CSV file URL: https://lotw.arrl.org/lotw-user-activity.csv Fetch Now Age of last upload less than: 365 days Cancel Advanced Tab