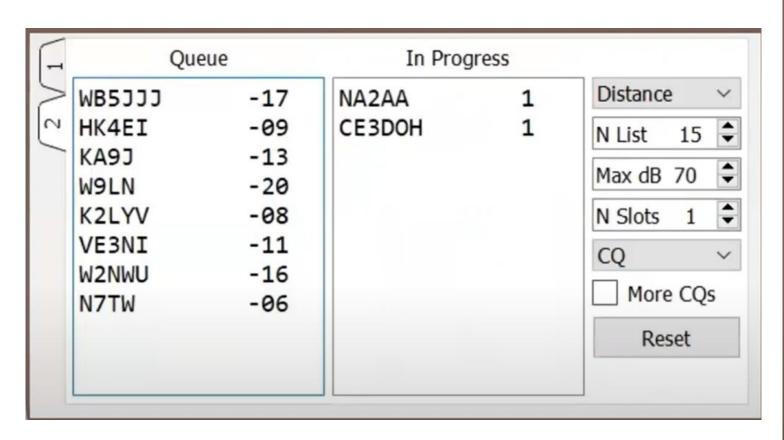

JA8XQI | QN03 | -4  | 1113 | 8514  | 0   | AS        |
| JA2UBD | PM85 | 6   | 1056 | 7773  | 1   | AS        |
| JE2WNL | PM95 | 11  | 1240 | 7714  | 0   | AS        |
| JE2AVU | PM95 | 11  | 1872 | 7714  | 3   | AS        |
| JF1DKB | QM05 | 16  | 1552 | 7660  | 0   | AS        |
| YC1JEL | 0133 | -9  | 1891 | 6065  | 0   | oc        |
|        |      |     |      |       |     |           |
|        |      |     |      |       |     |           |

Assuming the Fox can hear you, you will appear in the Stations **Calling Window** 

This window is sorted by strongest signal by default, although the Fox may sort by Distance (as shown here)

YOUR goal is to make it onto this list and then to be MANUALLY selected by the FOX to join his queue!

### This is the FOX's Queue and Progress Window



The Fox double clicks a callsign in the Stations Calling window, which moves that callsign to the bottom of the Queue. The Queue has 10 positions. The Fox may select any callsign in any order from the Stations Calling Window to move to the Queue.

Each station "bubbles up" through the Queue until he is on the top (which creates new space at the bottom of the queue)

That station then moves to the In Progress Window

New Feature: The Fox can move any station to the top of the Queue, just for club members and buddies!

# Fox's entire screen K7AR – Al Rovner running FT8 FOX during the Dxpedition to VK9LAA Lord Howe Is. - 2023





Robert "Bob" Norin

Lord Howe Island Australia

QSL: OQRS, LOTW, or via W7YAQ



# Eventually you will get on the queue and work the DX Note: the whole QSO is onl