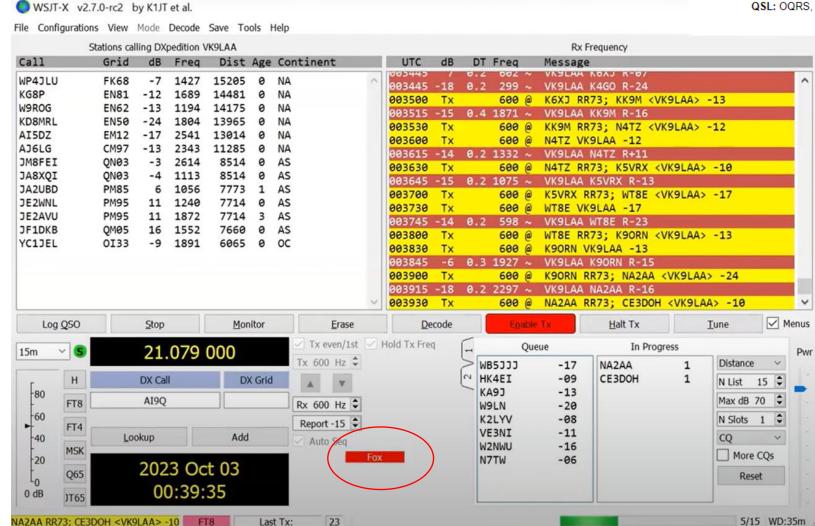

ed by the FOX to join his queue!

### This is the FOX's Queue and Progress Window



The Fox double clicks a callsign in the Stations Calling window, which moves that callsign to the bottom of the Queue. The Queue has 10 positions. The Fox may select any callsign in any order from the Stations Calling Window to move to the Queue.

Each station "bubbles up" through the Queue until he is on the top (which creates new space at the bottom of the queue)

That station then moves to the In Progress Window

New Feature: The Fox can move any station to the top of the Queue, just for club members and buddies!

# Fox's entire screen K7AR – Al Rovner running FT8 FOX during the Dxpedition to VK9LAA Lord Howe Is. - 2023





Robert "Bob" Norin

Lord Howe Island Australia

QSL: OQRS, LOTW, or via W7YAQ



# Eventually you will get on the queue and work the DX Note: the whole QSO is only 2 exchanges per side

N5GG is listening for TX7W on 329 Hz And is trying to call him on 1101 Hz Over And Over and over and over...



N5GG calls on 1101 Hz

TX7W replies on 329 Hz

N5GG changes to 329 Hz and sends report

TX7W finishes with RR73 and works next in queue

(-Wide Graph 500 1000 Internal Use - Confidential

Rx Frequency DT Freq UTC dB Message 170000 13 -0.1 329 ~ WA9JBQ TX7W -14 170015 Tx 1101 ~ TX7W N5GG EM13 10 -0.1 329 ~ 170030 WA9JBQ RR73; VE3YXO <TX7W> -20 170045 1101 ~ TX7W N5GG EM13 Tx 170100 5 -0.1 329 ~ VE3YXO TX7W -19 170115 Tx 1101 ~ TX7W N5GG EM13 170130 -1 -0.1 329 ~ VE3YXO TX7W RR73 170145 1101 ~ TX7W N5GG EM13 Tx 170200 0 -0.1 329 ~ WA9JBQ RR73; W7TEC <TX7W> -08 170218 Tx 1101 ~