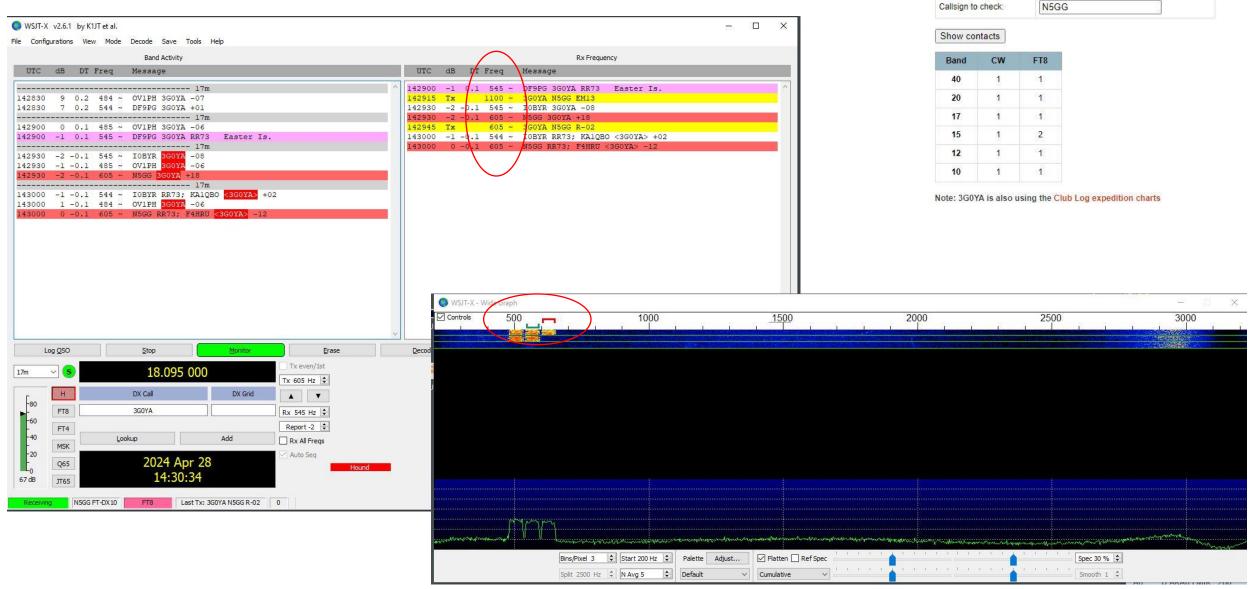

Use the Call Highlight

```
5 -0.1 627 ~ KO4ATB 3G0YA -08
       2101 ~ 3GOYA N5GG EM13
Tx
0 0.8 627 - KO4ATB 3G0YA RR73 Easter Is.
       2101 - 3GOYA N5GG EM13
Tx
4 -0.2 627 - N5GG 3G0YA +07
Tx
       2101 ~ 3GOYA N5GG R+04
2 -0.1 627 - NSGG 3GOYA RR73 Easter Is.
       2101 ~ 3GOYA N5GG 73
Tx
1 -0.2 628 ~ KD5RBU 3G0YA +10
```