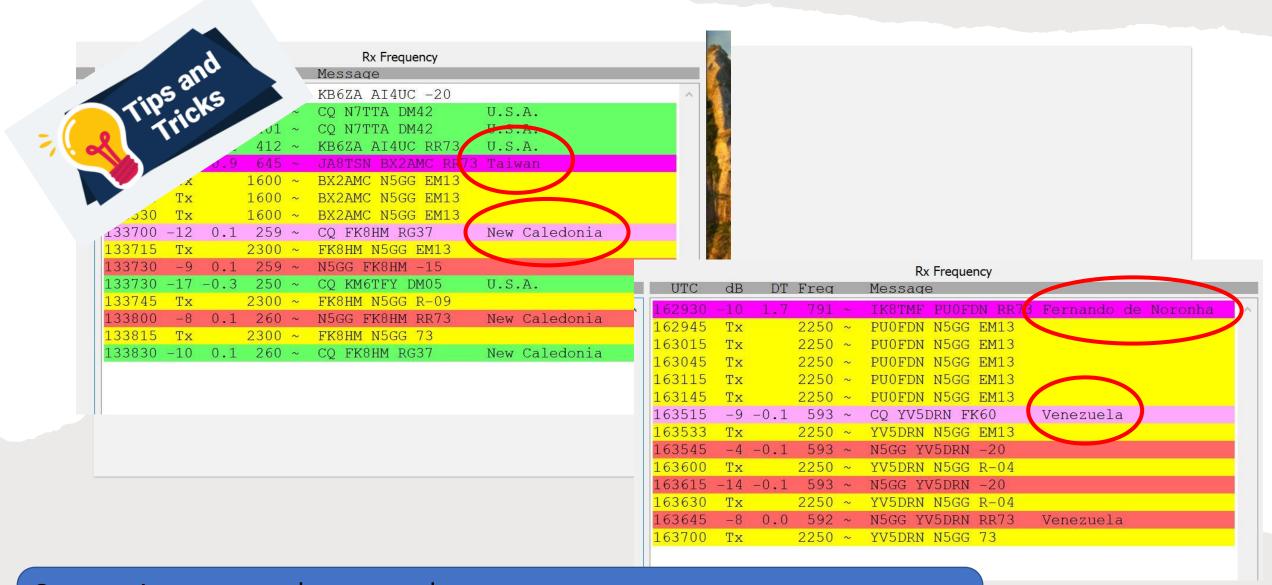

Use the Call Highlight

```
5 -0.1 627 ~ KO4ATB 3G0YA -08
       2101 ~ 3GOYA N5GG EM13
Tx
0 0.8 627 - KO4ATB 3G0YA RR73 Easter Is.
       2101 - 3GOYA N5GG EM13
Tx
4 -0.2 627 - N5GG 3G0YA +07
Tx
       2101 ~ 3GOYA N5GG R+04
2 -0.1 627 - NSGG 3GOYA RR73 Easter Is.
       2101 ~ 3GOYA N5GG 73
Tx
1 -0.2 628 ~ KD5RBU 3G0YA +10
```