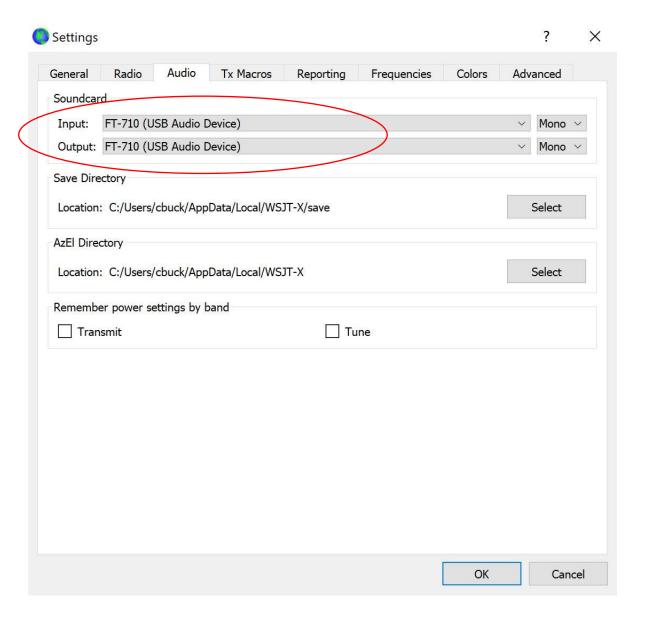

# RX Audio Filter and RF Gain

Receive and Transmit Audio Levels

WSJT-X Software Setting

Regular FT8

General Tab

| Settings                      |                          |                 |                  |            |         | ?           | ×        |
|-------------------------------|--------------------------|-----------------|------------------|------------|---------|-------------|----------|
| General Radio Audio           | Tx Macros                | Reporting       | Frequencies      | Colo       | ors     | Advanced    |          |
| Station Details               |                          |                 |                  |            |         |             |          |
| My Call: N5GG                 | My Grid: EM              | 13LA            | AutoGri          | d IARU     | Region  | : All       | ~        |
| Message generation for type   | 2 <del>compound ca</del> | llsign holders: | Full call in Tx3 |            |         |             | ~        |
| Display                       |                          |                 |                  |            |         |             |          |
| Start new period decodes      |                          |                 |                  |            |         | Font        |          |
| ✓ Blank line between decod    | ing periods              |                 |                  |            | Decod   | ed Text Fon | t        |
| Tx messages to Rx freque      | ency window              |                 |                  |            |         |             |          |
| Show DXCC, grid, and wo       |                          | atus Show       | principal prefix | instead    | of cour | ntry name   |          |
| Highlight DX Call in messa    |                          |                 | ght DX Grid in   |            | or cour | icry name   |          |
|                               |                          |                 | ·                |            |         |             |          |
| Behavior                      |                          |                 |                  |            |         |             |          |
| Monitor off at startup        | J                        | Enable VHF      | and submode      | features   |         |             |          |
| Monitor returns to last use   | ed frequency             | Allow Tx fre    | quency change    | es while t | ransmit | tting       |          |
| ☑ Double-click on call sets T | x enable                 | Single deco     | de               |            |         |             |          |
| Disable Tx after sending 7    | 73                       | Decode afte     | r EME delay      |            |         |             |          |
| Calling CQ forces Call 1st    |                          |                 |                  |            |         |             |          |
| Alternate F1-F6 bindings      |                          |                 |                  | Tx wat     | chdog:  | 6 minutes   | <b>A</b> |
| CW ID after 73                |                          |                 |                  | Periodic   | CW ID   | Interval: 0 |          |
|                               |                          |                 |                  |            | OK      | Can         | ncel     |