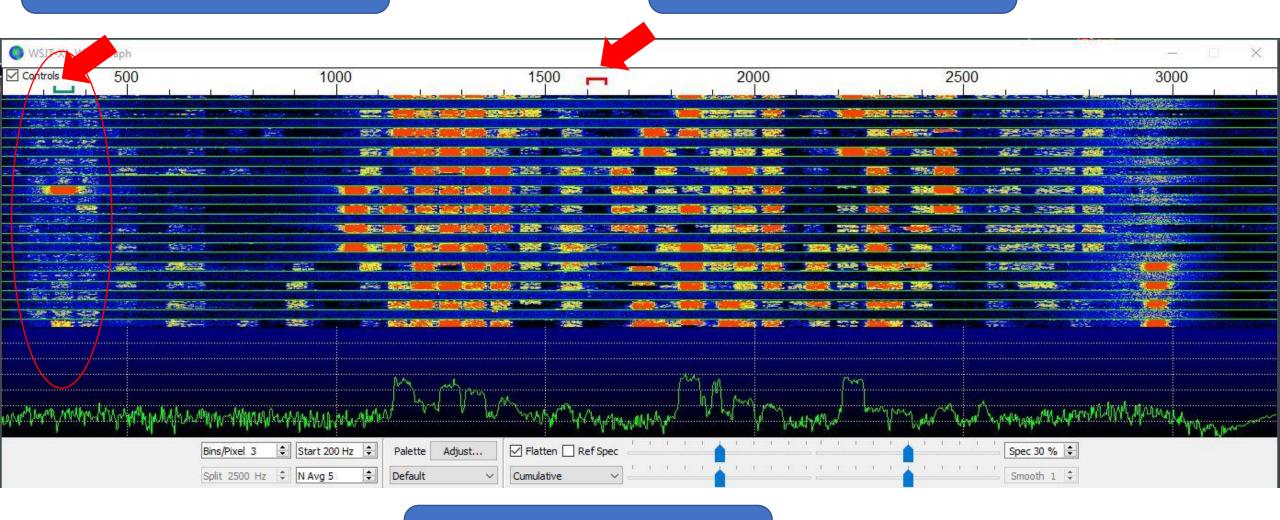

eration, either Rig or Fake It

Every chaser needs to activate F/H mode in WSJT-X prior to calling the DX station using F/H

Here is a great detailed document covering the F/H mode: https://wsjt.sourceforge.io/FT8\_DXpedition\_Mode.pdf User Guide / Joe Taylor, K1JT — May 16, 2018

### FT-8 F/H

# Quoting from K1JT's documentation:

"In FT8 DXpedition mode, QSOs between the DXpedition ("Fox") and calling stations ("Hounds") can be completed with as little as one Fox transmission per QSO. Moreover, authorized Foxes can transmit up to five signals simultaneously, thereby allowing QSO rates up to about 500 per hour in ideal conditions."



# Activate F/H mode via Settings Tab









# Activate F/H mode Via main screen



# Select one of the DX lanes for RX

### Find a clean lane ABOVE 1kHz



Pick YOUR lanes



#### Fill the DX call Generate Standard Messages







#### "Hound Checklist"

- Verify you can hear the Fox
- Properly enabled Hound Mode
- Entered Fox's Freq in Table
- Enter Fox callsign into Call field and click Gen Msgs button
- Set Tx Freq > 1000 Hz
- Select the Tx 1 Field

THEN: click on the Enable TX button and start calling the DX (fox)

#### Try to get on the DX queue

|        |    |      |      |    | Rx Frequency                          |
|--------|----|------|------|----|---------------------------------------|
| UTC    | dB | DT   | Freq |    | Message                               |
| 170000 | 13 | -0.1 | 329  | ~  | WA9JBQ TX7W -14                       |
| 170015 | Tx |      | 1101 | ~  | TX7W N5GG EM13                        |
| 170030 | 10 | -0.1