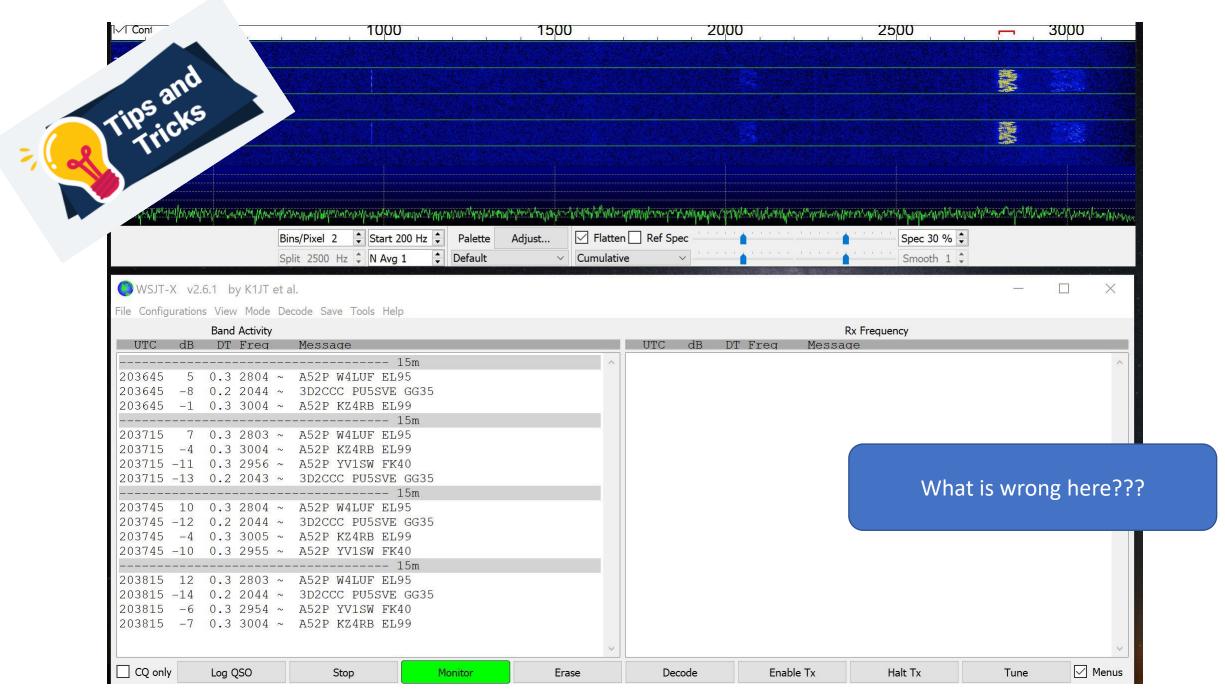

21TS    | NAURU              | 74   | 12:13    | 100% | https://clublog.or |
| ZC4GW    | UK BASES ON CYPRUS | 141  | 06:42    | 0%   | https://clublog.o  |
| VK9DX    | NORFOLK ISLAND     | 142  | 10:03    | 100% | https://clublog.o  |
| V85NPV   | BRUNEI             | 151  | 11:57    | 0%   | https://clublog.o  |
| 8Q7KB    | MALDIVES           | 154  | 12:10    | 100% | https://clublog.o  |
| J88BTI   | SAINT VINCENT      | 170  | 11:59    | 96%  | https://clublog.o  |
| 5W1SA    | SAMOA              | 181  | 12:06    | 100% | https://clublog.o  |
| CP7DX    | BOLIVIA            | 186  | 12:14    | 75%  | https://clublog.o  |
| XV9Q     | VIET NAM           | 192  | 07:28    | 100% | https://clublog.o  |
| 9M8HAZ   | EAST MALAYSIA      | 197  | 11:38    | 100% | https://clublog.o  |







# SNR / Filters WIDE FILTERING

Tips and Tricks

|        |         | DT  | Freq |        | Message           |           |   |   | UTC        | dB        | DT                                      | Freq  |      | Message         |                  |
|--------|---------|-----|------|--------|-------------------|-----------|---|---|------------|-----------|-----------------------------------------|-------|------|-----------------|------------------|
|        | -9      | 0.1 | 1496 | ~      | 8Q7KB KC3PCS FN20 |           | , | ^ | 234630     | -10       | 0.2                                     | 1394  |      | CQ 7Q6M KH67    | Malawi           |
| J15    | -20     | 0.0 | 953  | ~      | K6GF KB8QD RR73   | U.S.A.    |   |   | 234645     |           | - CHICAGO