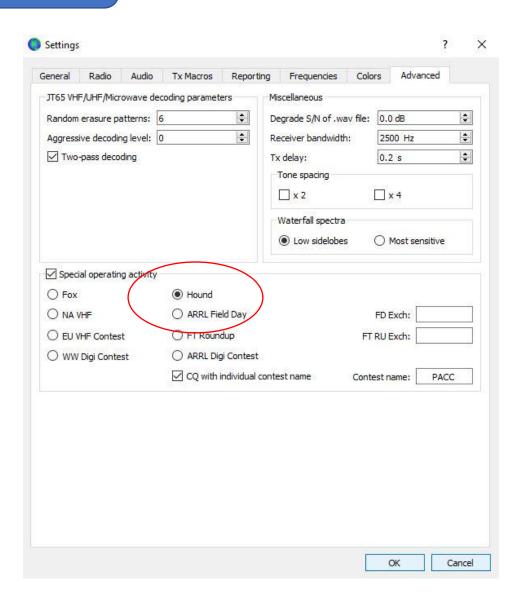

hasers) trying to work Fox, must use WSJT-X Version 1.9.0 or later.

Everyone should use CAT control with Split Operation, either Rig or Fake It

Every chaser needs to activate F/H mode in WSJT-X prior to calling the DX station using F/H

Here is a great detailed document covering the F/H mode: https://wsjt.sourceforge.io/FT8\_DXpedition\_Mode.pdf User Guide / Joe Taylor, K1JT — May 16, 2018

### FT-8 F/H

# Quoting from K1JT's documentation:

"In FT8 DXpedition mode, QSOs between the DXpedition ("Fox") and calling stations ("Hounds") can be completed with as little as one Fox transmission per QSO. Moreover, authorized Foxes can transmit up to five signals simultaneously, thereby allowing QSO rates up to about 500 per hour in ideal conditions."



# Activate F/H mode via Settings Tab









# Activate F/H mode Via main screen



# Select one of the DX lanes for RX

### Find a clean lane ABOVE 1kHz



Pick YOUR lanes



#### Fill the DX call Generate Standard Messages







#### "Hound Checklist"

- Verify you can hear the Fox
- Properly enabled Hound Mode
- Entered Fox's Freq in Table
- Enter Fox callsign into Call field and click Gen Msgs button
- Set Tx Freq > 1000 Hz
- Select the Tx 1 Field

THEN: click on the Enable TX button and start calling the DX (fox)

#### Try to get on the DX queue

|        |    |      |      |    | Rx Frequency                          |
|--------|----|------|------|----|---------------------------------------|
| UTC    | dB | DT   | Freq |    | Message                               |
| 170000 | 13 | -0.1 | 329  | ~  | WA9JBQ TX7W -14