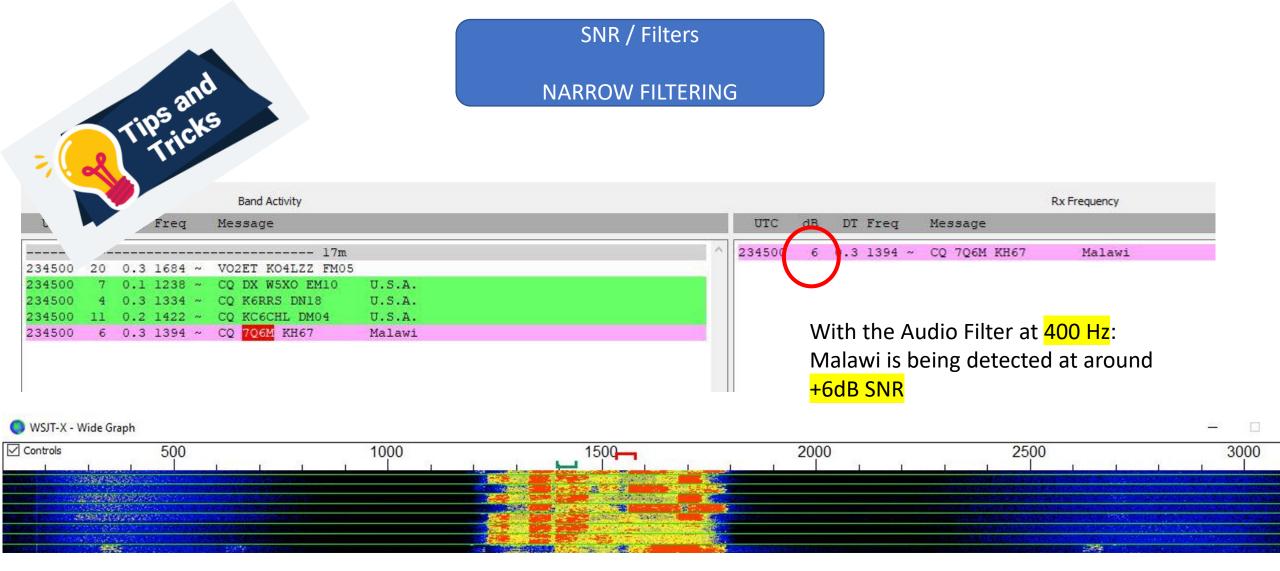

-2      | 0.0 | 2289 | ~      | SP7NC N3QE -17    |           |   |   |            | 1 – 1 – . | : :.                                    |       | :    |                 |                  |
| 234830 | -10     | 0.0 | 1238 | 2      | CQ W5XO EM10      | U.S.A.    |   |   | IV         | iala      | WIIS                                    | s bei | ırıg | detected at ar  | ouna             |
| 234830 | -14     | 0.1 | 617  | ~      | 9V1YC HK3J -08    |           |   |   | _1         | .2 d      | D CN                                    | ID    |      |                 |                  |
| 234830 | -12     | 0.0 | 2645 | 2      | EASELW AD2CM 73   | U.S.A.    |   |   |            | LZU       | וכ ט                                    | VIX   |      |                 |                  |





Be VERY careful when using NARROW FILTERING... Remember that you will be decoding ONLY the stations within the BW of the filter setting!

To be used only in extreme cases when a STRONG station needs to be "notched" out to help decodability of the DX

# FT8 – Fox and Hound



### Why was F/H Introduced?

### RARE DX using FT8 mode (typical scenario):

- Rare DX wants to operate FT8 on 20m
- Rare DX tunes to 14074 kHz
- Selects a clean lane
- Starts calling CQ
- 2 minutes later absolute chaos ensues because EVERY chaser is now trying to work the rare DX and everyone is stomping on everyone else's transmission, including the DX's frequency!!!

#### Result:

DX station is frustrated QSO rates plummet Chasers are frustrated

let's turn it all off and go watch TV...



### What is FT-8 F/H

FT