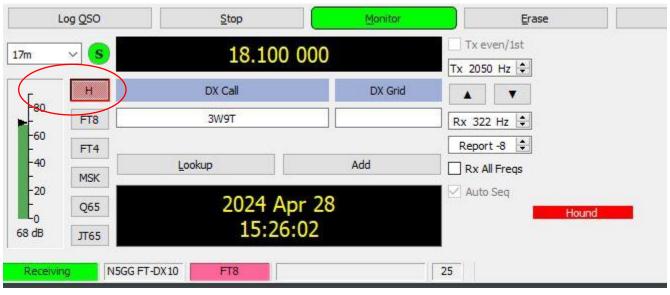

#### Band Activity

| UTC    | dB  | DT   | Freq |   | Message                      |            |       |    |
|--------|-----|------|------|---|------------------------------|------------|-------|----|
| 152100 | -21 | 0.1  | 2010 | ~ | SP5CTY CT3MD 73 M            | adeira Is. | ^     | 11 |
| 152100 | -18 | -0.0 | 1041 | ~ | CQ A075IB S                  | pain       | F. 10 | П  |
| 152100 | -16 | 1.4  | 2194 | 2 | SV2ROG SP5LST RR73 P         | oland      |       | П  |
| 152100 | -12 | 0.0  | 1459 | 2 | CQ KC1QYD FN41 U             | .S.A.      |       |    |
| 152100 | -16 | 0.0  | 854  | ~ | OH3OJ <ao75na> R-18</ao75na> |            |       |    |
| 152100 | -19 | 0.1  | 1191 | ~ | IT9EXH F1EXL R+04            | 20         |       |    |
| 152100 |     |      |      |   | CQ POTA KC3NQB FN20          | U.S.A.     |       | П  |
|        |     |      |      |   | 17m                          |            |       |    |
| 152130 | -6  | -0.1 | 322  | 2 | ABOTA 3W9T RR73 V            | ietnam     |       |    |
| 152130 | -2  | -0.1 | 1944 | ~ | ADOAA KF2GQ EL96             |            |       |    |
| 152130 | 4   | -0.0 | 2797 | 2 | CQ KK6TDG CM88 U             | .S.A.      |       |    |
| 152130 | 13  | -0.6 | 990  | 2 | NOVVH WA4RH R+08             |            |       |    |
| 152130 | 7   | 0.3  | 1414 | ~ | CQ ND6H EL96 U               | .S.A.      |       |    |
| 152130 | 1   | 0.0  | 735  | ~ | CQ NX4RH FM18 U              | .S.A.      |       |    |
| 152130 | 0   | 0.0  | 2161 | 2 | CQ WYOV EN12 U               | .S.A.      |       |    |
| 152130 | -4  | 0.1  | 1783 | ~ | ADOAA KR5EEE EM12            |            |       |    |
| 152130 | -11 | 0.0  | 854  | ~ | <oh3oj> A075NA 73 S</oh3oj>  | pain       |       |    |
| 152130 | -14 | 0.0  | 2305 | ~ | GOJNH UBOABG R-20            |            |       |    |
| 152130 | -12 | 0.1  | 1191 | ~ | IT9EXH F1EXL 73 F            | rance      |       | П  |
| 152130 | -12 | 0.1  | 2233 | ~ | KJ6HZ UT7UJ -17              |            |       | П  |
| 152130 | -11 |      | 1089 |   | GS3FYE R3DHF 73 E            |            |       | П  |
| 152130 | -8  | 0.0  | 1459 | 2 | CQ KC1QYD FN41 U             | .S.A.      |       | П  |
| 152130 | -16 | 0.1  | 1676 | ~ | MW00DQ <a075ga> -08</a075ga> |            |       |    |
| 152130 | -13 |      | 301  |   | CQ YO4NF KN44 R              | omania     |       |    |
| 152130 | -7  | 0.1  | 1977 | ~ | KG7UL JJ1BMB -03             |            |       |    |
| 152130 | -11 | 0.0  | 1396 | ~ | CQ ON5AG JO20 B              | elgium     |       |    |
| 152130 | -15 | 0.1  | 2009 | ~ | CQ CT3MD IM13 M              | adeira Is. | Y     |    |