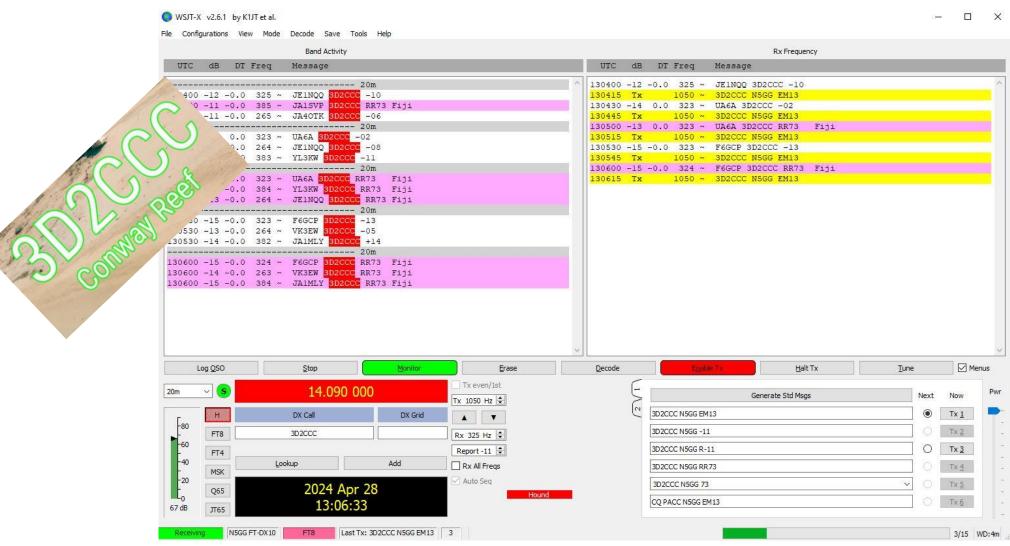

# Work the DX

```
140715
        Tx
                1950 ~
                         3W9T N5GG EM13
                                             Mongolia
                1950 ~
140716
        Tx
                         JT1CO N5GG EM13
                         SP7NC JT1CO -07
140730 -14
            0.5 1200
                         JT1CO N5GG EM13
140745
        Tx
                1950 ~
                                             Mongolia
140815
        Tx
                1950 -
                         JT1CO N5GG EM13
                         N5GG JT1CO -09
140830
       -13
            0.5 1200
                1950 ~
140845
        Tx
                         JT1CO N5GG R-13
140900
                                             Mongolia
        -8
            0.5 1201 ~
                         N5GG JT1CO RR73
140915
        Tx
                1950 ~
                         JT1CO N5GG 73
140930 -12
```