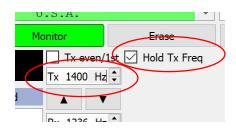

[f/g unset] New ITU Zone on Band [f/g unset] ✓ New DXCC [f/g unset] ✓ New DXCC on Band [f/g unset] New Grid [f/g unset] New Grid on Band [f/g unset] w Call [f/g unset] New Call on Band [f/g unset] Lotw User [b/g unset] ✓ CQ in message [f/g unset] ✓ Transmitted message [f/g unset] Reset Highlighting Highlight by Mode Rescan ADIF Log Only grid Fields sought Include extra WAE entities Highlight also messages with 73 or RR73 Logbook of the World User Validation Users CSV file URL: https://lotw.arrl.org/lotw-user-activity.csv Fetch Now Age of last upload less than: 365 days Cancel Advanced Tab



FT8 – Regular

Working the Bands









Unless you are Grid Hunting...
STOP CALLING CQ!!!



Listen, Listen and then Listen again!



# Pick a CLEAN lane (Multiple of 50 Hz)



## Hold your TX lane



# Tips and Tricks

#### Decode Highlightling

- ✓ My Call in message [f/g unset]
  - New Continent [f/g unset]
- New Continent on Band [f/g unset]
- New CQ Zone [f/g unset]
- New CQ Zone on Band [f/g unset]
- New ITU Zone [f/g unset]
- New ITU Zone on Band [f/g unset]
- ✓ New DXCC [f/g unset]
- New DXCC on Band [f/g unset]
- New Grid [f/g unset]
- New Grid on Band [f/g unset]
- New Call [f/q unset]
- New Call on Band [f/g unset]
- LoTW User [b/g unset]
- ✓ CQ in message [f/g unset]
- ✓ Transmitted message [f/g unset]

#### Remember the Color Scheme...

WSJT-X v2.6.1 by K1JT et al.

File Configurations View Mode Decode Save Tools Help

#### Band Activity

| UTC    | dB  | DT   | Freq |   | Message                      |            |       |    |
|--------|-----|------|------|---|---------