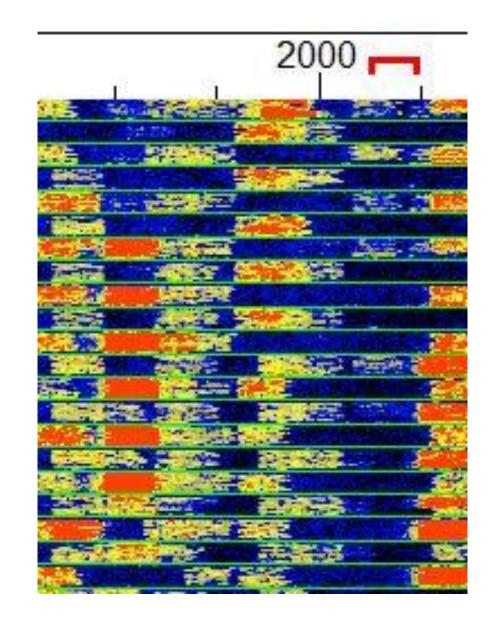

FT8 – Regular

Working the Bands

Unless you are Grid Hunting...
STOP CALLING CQ!!!

Listen, Listen and then Listen again!

# Pick a CLEAN lane (Multiple of 50 Hz)

## Hold your TX lane