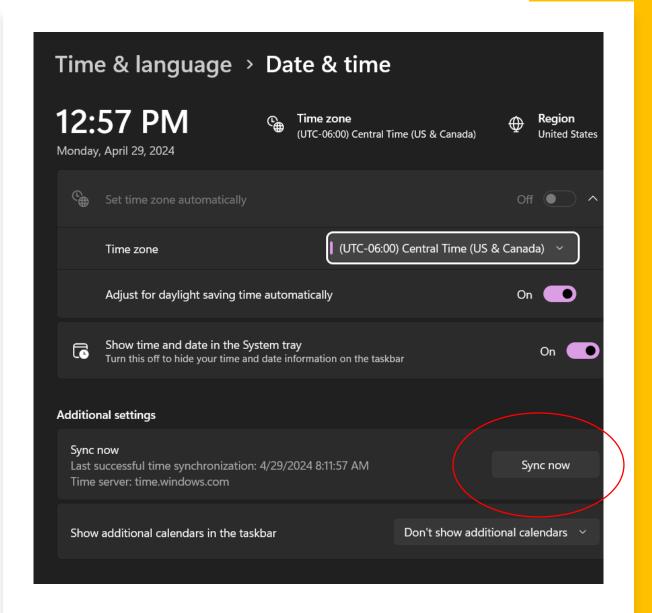

# Precise PC Clock Setting

- Since FT8 is a time dependent mode, with even and odd tx/rx slots, it is extremely important to have the PC clock set to the exact time with a max tolerance of about +/- 0.5s.
- That should allow for good decoding and in-synch transmissions