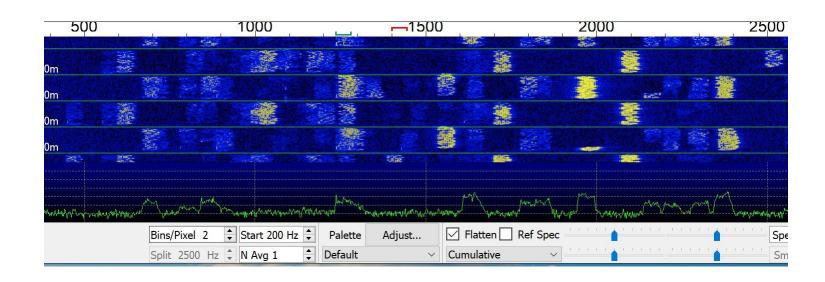

f/g unset] New ITU Zone [f/g unset] New ITU Zone on Band [f/g unset] ✓ New DXCC [f/g unset] ✓ New DXCC on Band [f/g unset] New Grid [f/g unset] New Grid on Band [f/g unset] w Call [f/g unset] New Call on Band [f/g unset] Lotw User [b/g unset] ✓ CQ in message [f/g unset] ✓ Transmitted message [f/g unset] Reset Highlighting Highlight by Mode Rescan ADIF Log Only grid Fields sought Include extra WAE entities Highlight also messages with 73 or RR73 Logbook of the World User Validation Users CSV file URL: https://lotw.arrl.org/lotw-user-activity.csv Fetch Now Age of last upload less than: 365 days Cancel Advanced Tab



FT8 – Regular

Working the Bands









Unless you are Grid Hunting...
STOP CALLING CQ!!!



Listen, Listen and then Listen again!



# Pick a CLEAN lane (Multiple of 50 Hz)



## Hold your TX lane



# Tips and Tricks

#### Decode Highlightling

- ✓ My Call in message [f/g unset]
  - New Continent [f/g unset]
- New Continent on Band [f/g unset]
- New CQ Zone [f/g unset]
- New CQ Zone on Band [f/g unset]
- New ITU Zone [f/g unset]
- New ITU Zone on Band [f/g unset]
- ✓ New DXCC [f/g unset]
- New DXCC on Band [f/g unset]
- New Grid [f/g unset]
- New Grid on Band [f/g unset]
- New Call [f/q unset]
- New Call on Band [f/g unset]
- LoTW User [b/g unset]
- ✓ CQ in message [f/g unset]
- ✓ Transmitted message [f/g unset]

#### Remember the Color Scheme...

WSJT-X v2.6.1 by K1JT et al.

File Configurations View Mode Decode Save Tools Help

#### Band Activity

| UTC    | dB  | DT   | Freq |   | Message                      |            |       |    |
|--------|-----|---