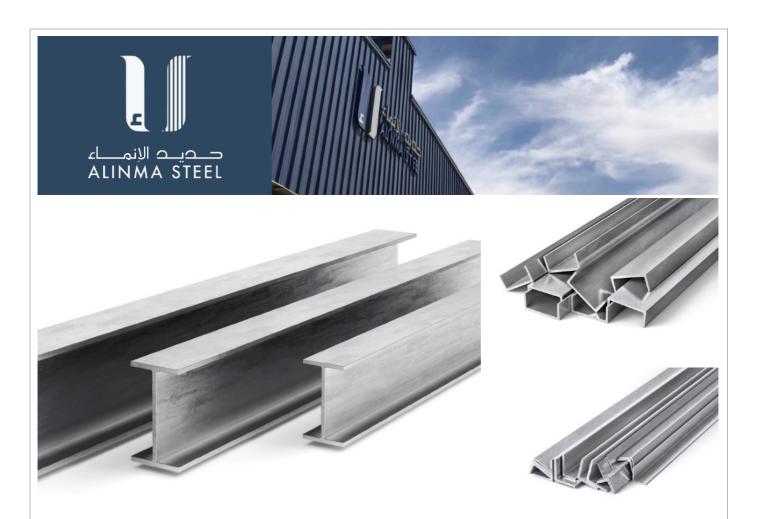

**Alinma Steel** is a certified producer of Hot-rolled Mild Steel bars including Beams, Channels and Angles in various sections and lengths. The steel bars are produced according to ASTM A36 standard.

## **Product Range**

Beams - from 80 mm to 140 mm Channels - from 75 mm to 140 mm Angles - from 40 mm to 100 mm

Should you require sizes or custom lengths that are not listed above please call us or email us for further assistance.