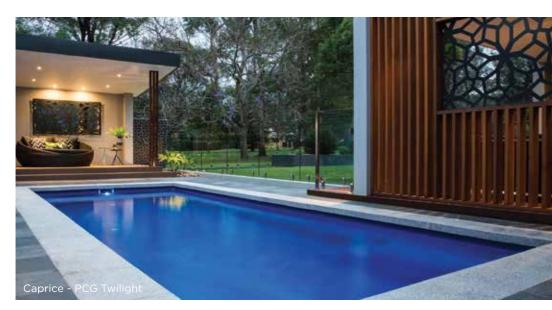

### Latin Series Features

Contemporary geometric design

Unobtrusive corner entry steps

Extended bench seating

Florentina External 6.9m x 2.9m Internal 6.5m x 2.5m Depth 1.1m to 1.7m

Caprice
External 8.4 m x 3.4 m
Internal 8 m x 3.m
Depth 1.2 m to 1.75 m