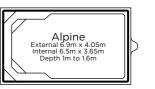

Bellino External 6.9m x 4m Internal 6.5m x 3.6m Depth 1.06m to 1.84m Castello External 7.9m x 4m Internal 7.5m x 3.6m Depth 0.98m to 1.92m

Amalfi External 9.4m x 4m Internal 9m x 3.6m Depth 0.9m to 2m

\*Safety ledge not available on Bellino, Castello or Amalfi