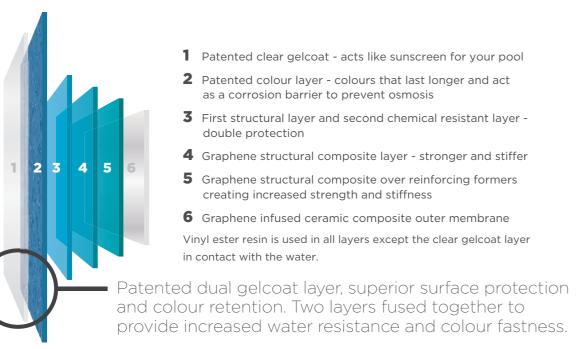

# The only proven and patented Pool ColourGuard® technology

Exclusive to Aqua Technics, Pool ColourGuard® is the only patented dual surface protection system for fibreglass pools world-wide. The clear layer protects the colour layer and acts like sunscreen for your pool, protecting it from colour loss and weathering. Pools with a simple one coat application do not provide protection for the colour.

We dare you to compare the benefits:

- Resists the effects of UV rays and chemicals
- Pool colour that will look better and last longer than any other
- High gloss finish never before seen on swimming pools
- The only pool surface protection system with a Product Excellence Award

ADVANCED PATENTED TECHNOLOGY IN 27 COUNTRIES AROUND THE WORLD

Beware of imitations. Only genuine Pool ColourGuard® can offer you these benefits.

Every effort has been made to represent the true colours, however variations may occur due to the printing process.

We recommend viewing colour samples before making your final selection.

When only the best will do - the world's first fade-resistant surface protection system for fibreglass pools