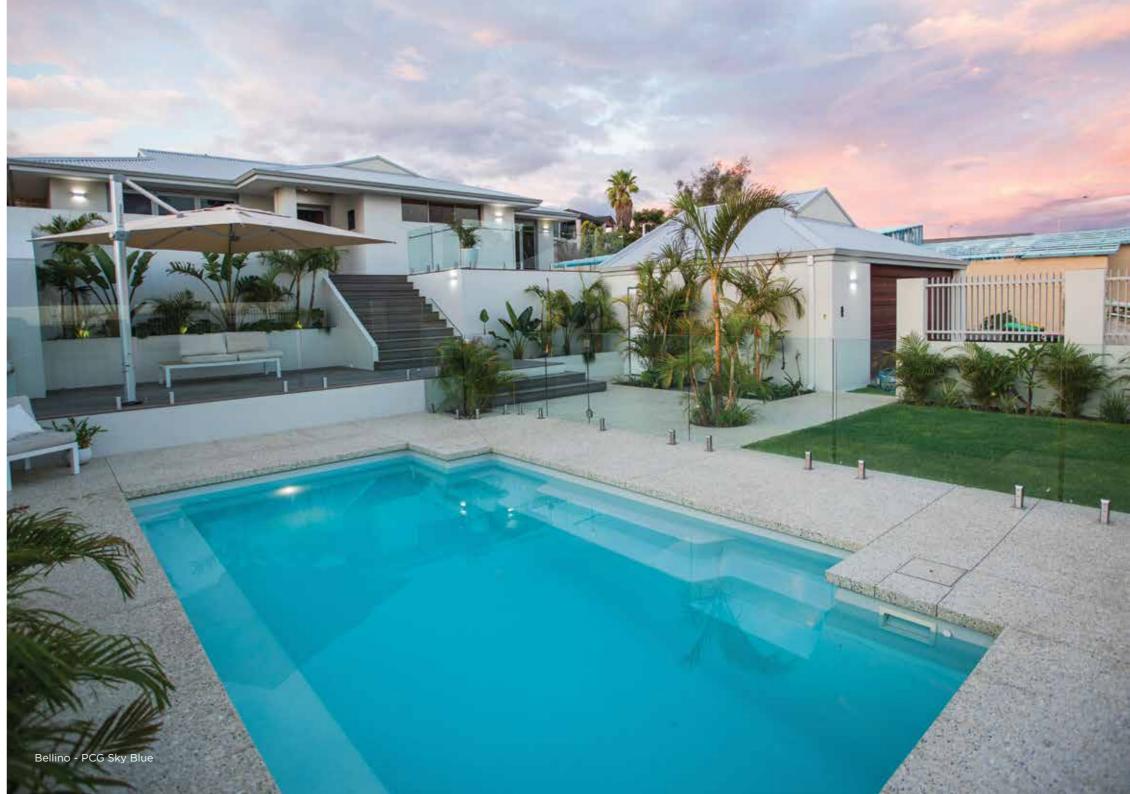

Bellino External 6.9m x 4m Internal 6.5m x 3.6m Depth 1.06m to 1.84m Castello External 7.9m x 4m Internal 7.5m x 3.6m Depth 0.98m to 1.92m

Amalfi External 9.4m x 4m Internal 9m x 3.6m Depth 0.9m to 2m

\*Safety ledge not available on Bellino, Castello or Amalfi