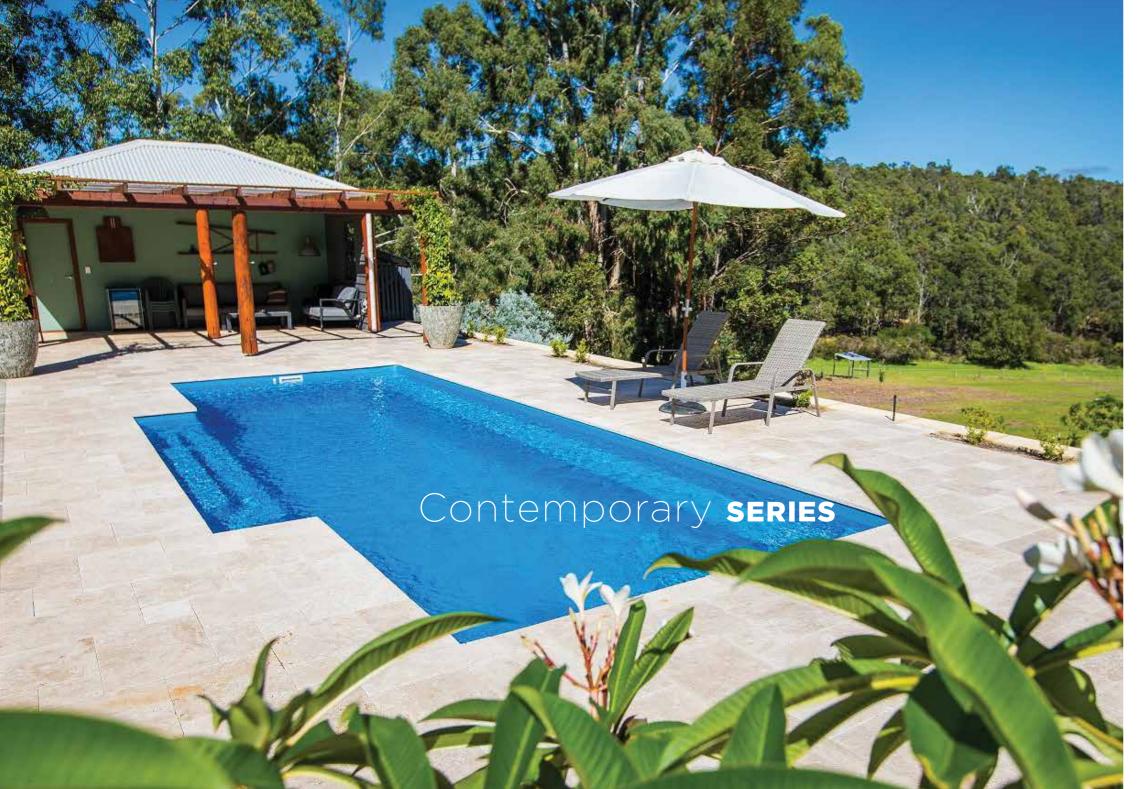

\*Children should be supervised at all times

The Contemporary Series boasts sleek geometric lines with all the features of a modern pool design.

# **Contemporary Series Features**

Wide entry steps offering an entrance point to both the shallow and deep end

Deep end corner swimout or steps, perfect for relaxation

Safety ledge design, ideal for children learning to swim\*