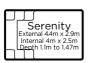

Alto and Latina - deep plunge style pools perfect for courtyards

Uninterrupted swimming area - end to end swimming in larger designs

Corner side entry steps for easy access into the shallow end

Sovereign External 5.4m x 3.1m Internal 5m x 2.7m Depth 1m to 1.63m