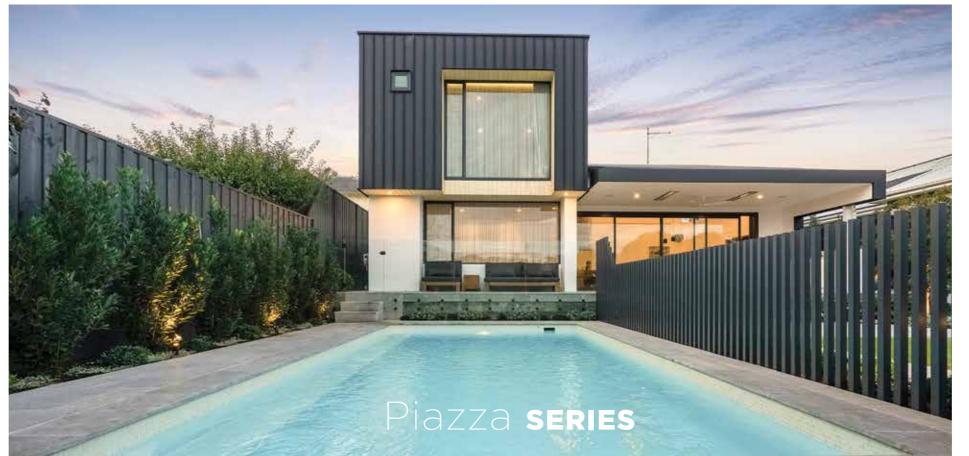

The contemporary style of the Piazza Series will complement any outdoor area and not become dated in years to come.

### Piazza Series Features

Wide seating ledge – running the length of the pool, perfect for taking a break and relaxing or splashing with the kids

Safety ledge on Siena and Torino – providing added safety and peace of mind for children learning to swim\*