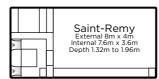

# Saint-Remy & Saint-Louis Features

Wide entry step and large landing area with option to add air bubbles

2m x 1.86m and 980mm deep spa zone that can be heated separately from the pool

Cascading spillway between the spa and pool

450mm wide extended bench seat along one side of the pool