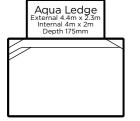

Design Registration number 202015562.

Enjoy resort style living in your own backyard with the Aqua Ledge addition to your pool. Enjoy that holiday feeling every day.

# **Aqua Ledge Features**

4m long x 2m wide

Consistent depth of 175mm

Can be added to any Aqua Technics pool that is 4m and above in width or length

Colour can be matched to your pool

Add loungers to create the ultimate adult poolside relaxation zone