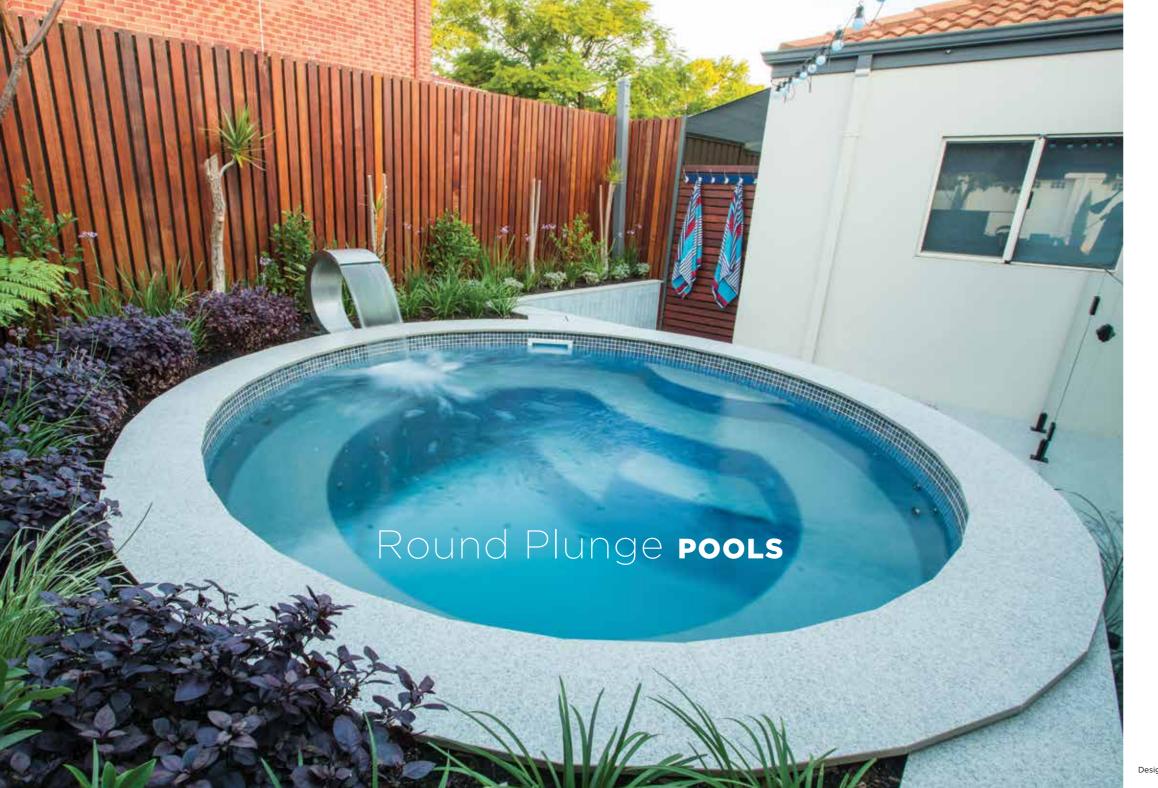

## **Round Pool Features**

3m and 4m diameter

Step for easy entry and exit from the pool

400mm wide bench seat around the perimeter of the Infinity

Optional spa jets for a complete hydrotherapy experience

Softer, organic design that blends with your landscaping

Only Design Certified round fibreglass plunge pool in Australia.

Make your small backyard even more functional and stylish with a round plunge pool. Enjoy the private pool experience without needing a lot of room and spend more time outside with your family.