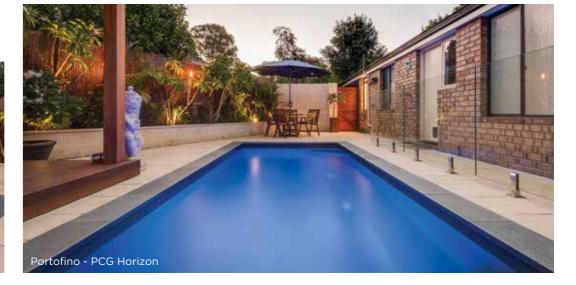

External 9.9m x 4.85m Internal 9.5m x 4.45m Depth 1m to 1.85m

Torino External 11.4m x 4.85m Internal 11m x 4.45m Depth 1m to 2m

The Vogue Series features the very latest in geometric pool designs created specifically to suit small spaces.

# **Vogue Series Features**

Slimline design perfect for narrow spaces

Unobtrusive side entry steps on both sides, allowing greater choice of pool position

Extended second entry step that can be used for seating

















The Latin Series offers a slimline geometric design with generous relaxation zones, making it ideal for narrow or compact spaces.

### Latin Series Features

Contemporary geometric design

Unobtrusive corner entry steps

Extended bench seating







Florentina External 6.9m x 2.9m Internal 6.5m x 2.5m Depth 1.1m to 1.7m





Caprice
External 8.4 m x 3.4 m
Internal 8 m x 3.m
Depth 1.2 m to 1.75 m



Sleek and sophisticated, the Tuscany Series has been designed for narrow spaces without compromising on features and style





# **Tuscany Series Features**

Generous side-entry step areas on both sides, allowing for greater choice of pool position

Twin deep end swimouts, perfect for relaxation

Ideal for swimming laps or family entertaining



Primo
External 9.4m x 2.9m
Internal 9m x 2.5m
Depth 1.4m constant

Ultimo External 11.4m x 2.9m Internal 11m x 2.5m Depth 1.4m constant



# **Lap Pool Series Features**

Twin side entry steps along one side

Safety ledge on both sides

Large, uninterrupted lap swimming area

Constant 1.4m depth



Sleek and stylish, the Lap Pool Series is perfect for serious lap swimmers