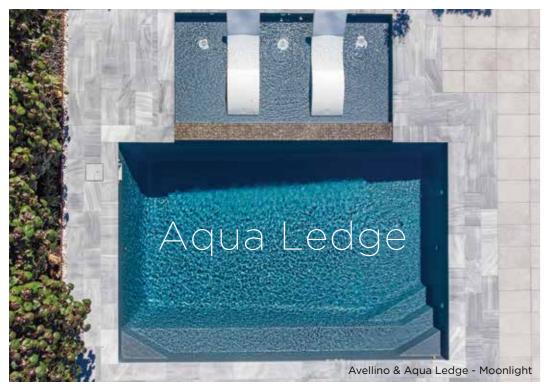

Design Registration number 202015562.

Enjoy resort style living in your own backyard with the Aqua Ledge addition to your pool. Enjoy that holiday feeling every day.

# **Aqua Ledge Features**

4m long x 2m wide

Consistent depth of 175mm

Can be added to any Aqua Technics pool that is 4m and above in width or length

Colour can be matched to your pool

Add loungers to create the ultimate adult poolside relaxation zone