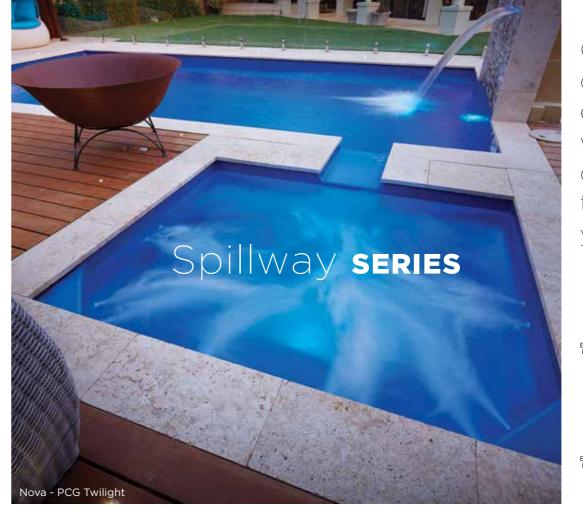

# **Nova Features**

Seats up to 7 people

Continuous bench seating

2 corner steps

\*Children should be supervised at all times