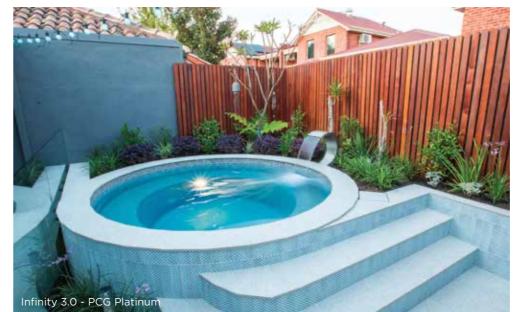

## **Round Pool Features**

3m and 4m diameter

Step for easy entry and exit from the pool

400mm wide bench seat around the perimeter of the Infinity

Optional spa jets for a complete hydrotherapy experience

Softer, organic design that blends with your landscaping

Only Design Certified round fibreglass plunge pool in Australia.

Make your small backyard even more functional and stylish with a round plunge pool. Enjoy the private pool experience without needing a lot of room and spend more time outside with your family.