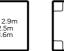

### Latin Series Features

Contemporary geometric design

Unobtrusive corner entry steps

Extended bench seating

Florentina External 6.9m x 2.9m Internal 6.5m x 2.5m Depth 1.1m to 1.7m

Caprice
External 8.4 m x 3.4 m
Internal 8 m x 3.m
Depth 1.2 m to 1.75 m