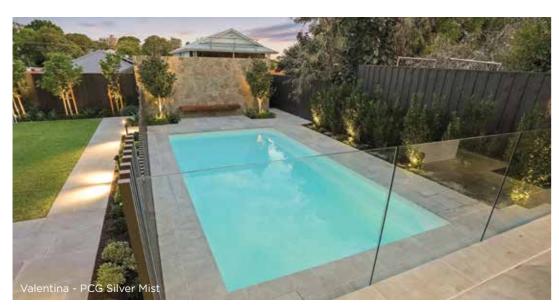

Palazzo External 7.4m x 3.9m Internal 7m x 3.5m Depth 1.1m to 1.78m

Valentina External 8.4m x 4.4m Internal 8m x 4m Depth 1m to 1.78m Siena External 9.9m x 4.85m Internal 9.5m x 4.45m Depth 1m to 1.85m