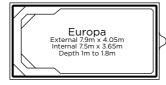

Bellino External 6.9m x 4m Internal 6.5m x 3.6m Depth 1.06m to 1.84m Castello External 7.9m x 4m Internal 7.5m x 3.6m Depth 0.98m to 1.92m

Amalfi External 9.4m x 4m Internal 9m x 3.6m Depth 0.9m to 2m

\*Safety ledge not available on Bellino, Castello or Amalfi