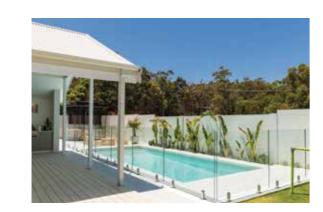

laxation

Ideal for swimming laps or family entertaining



Primo
External 9.4m x 2.9m
Internal 9m x 2.5m
Depth 1.4m constant

Ultimo External 11.4m x 2.9m Internal 11m x 2.5m Depth 1.4m constant



# **Lap Pool Series Features**

Twin side entry steps along one side

Safety ledge on both sides

Large, uninterrupted lap swimming area

Constant 1.4m depth



Sleek and stylish, the Lap Pool Series is perfect for serious lap swimmers or those who simply want more space to enjoy.



Escape to paradise Villa Series Features with the Villa Series Extra long entry steps in the shallow end for easy access and experience a Wider second entry step creates the perfect spot to sit and relax | UXUIOUS hideaway in Paradiso and Sentosa feature slimline design your own backyard with this stylish design.



Paradiso External 5.9m x 2.55m Internal 5.5m x 2.15m Depth 1.05m to 1.6m

Sentosa External 6.9m x 2.55m Internal 6.5m x 2.15m Depth 1.05m to 1.75m

Terazza External 7.7m x 3.7m Internal 7.3m x 3.3m Depth 1.2m to 1.76m

Elysian External 8.7m x 3.7m Internal 8.3m x 3.3m Depth 1.09m to 1.76m





Each pool in the Olympus Series has a unique entry area with plenty of seating room, perfect for relaxing with your family and friends.

### **Olympus Series Features**

Generous seating zone in entry area

Unobtrusive side entry steps

Child safety ledge - providing added safety and peace of mind for children learning to swim\*











Create your dream outdoor entertaining area with a spillway spa or wading pool to complement your new pool.



## **Cove Features**

Kids wading pool

Cove Exter