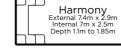

Torino External 11.4m x 4.85m Internal 11m x 4.45m Depth 1m to 2m

The Vogue Series features the very latest in geometric pool designs created specifically to suit small spaces.

# **Vogue Series Features**

Slimline design perfect for narrow spaces

Unobtrusive side entry steps on both sides, allowing greater choice of pool position

Extended second entry step that can be used for seating