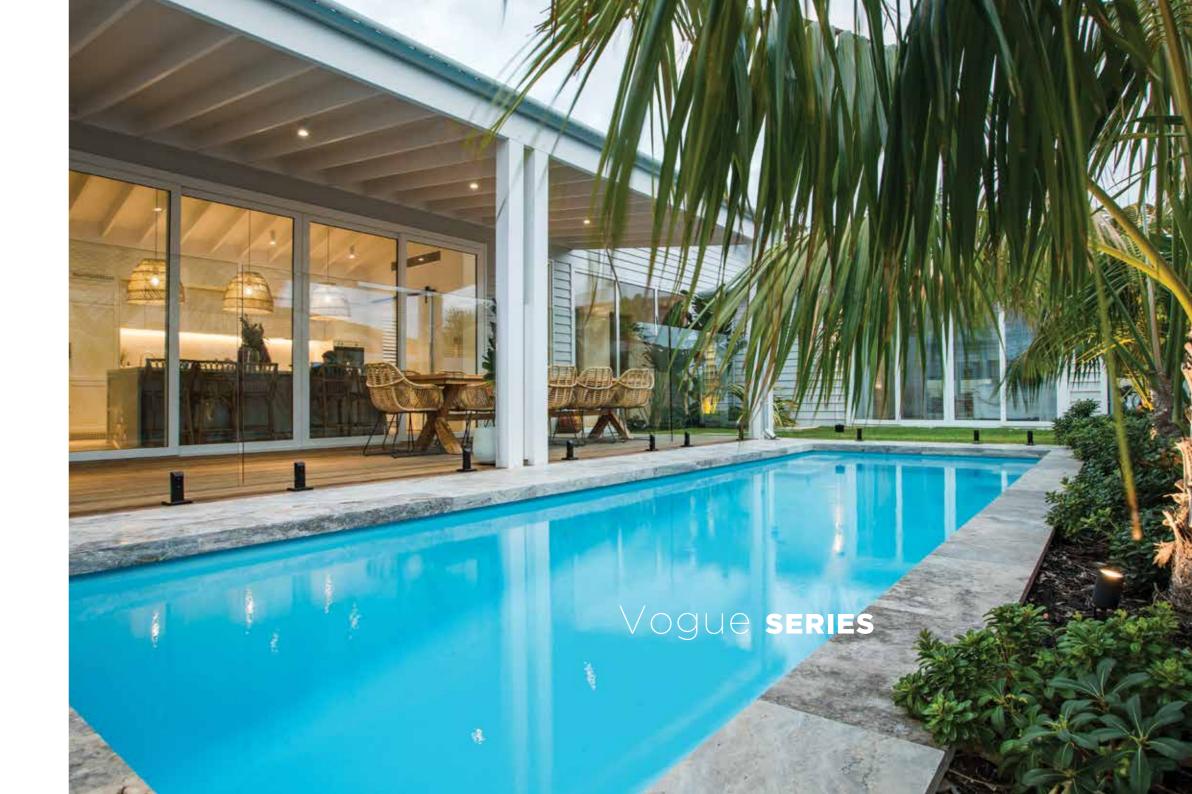

The Latin Series offers a slimline geometric design with generous relaxation zones, making it ideal for narrow or compact spaces.

### Latin Series Features

Contemporary geometric design

Unobtrusive corner entry steps

Extended bench seating

Florentina External 6.9m x 2.9m Internal 6.5m x 2.5m Depth 1.1m to 1.7m

Caprice
External 8.4 m x 3.4 m
Internal 8 m x 3.m
Depth 1.2 m to 1.75 m