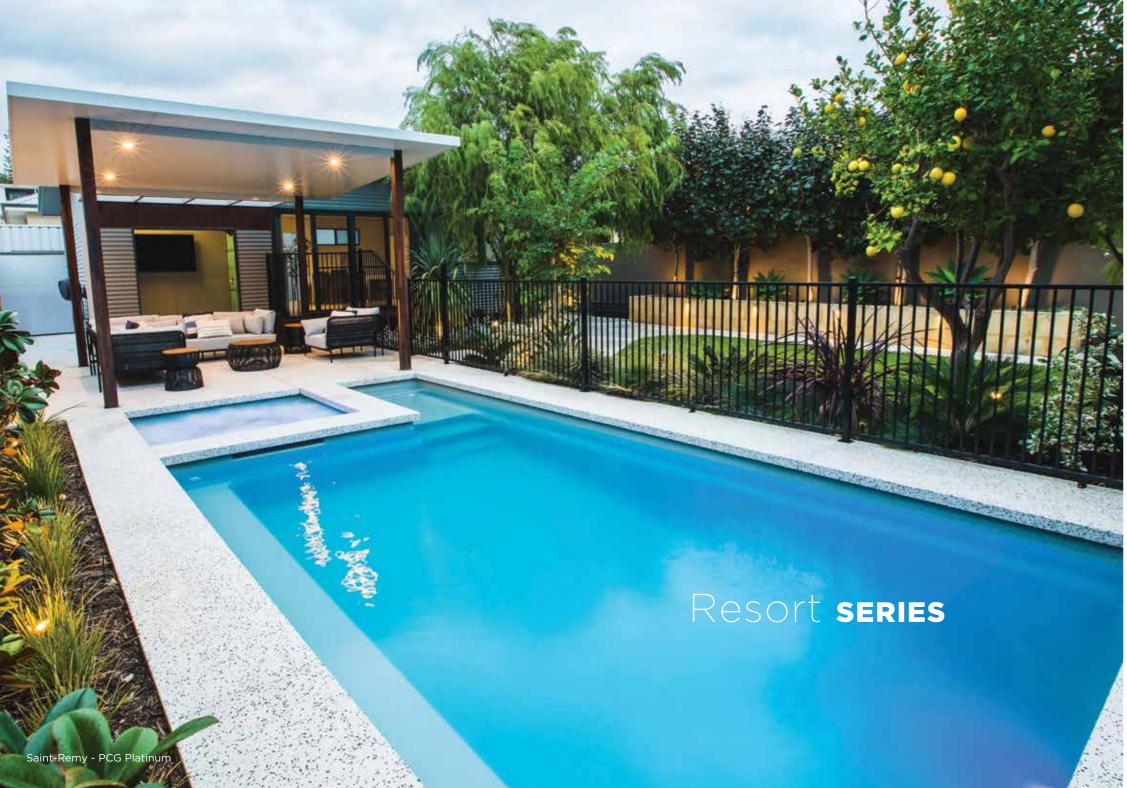

# Saint-Remy & Saint-Louis Features

Wide entry step and large landing area with option to add air bubbles

2m x 1.86m and 980mm deep spa zone that can be heated separately from the pool

Cascading spillway between the spa and pool

450mm wide extended bench seat along one side of the pool