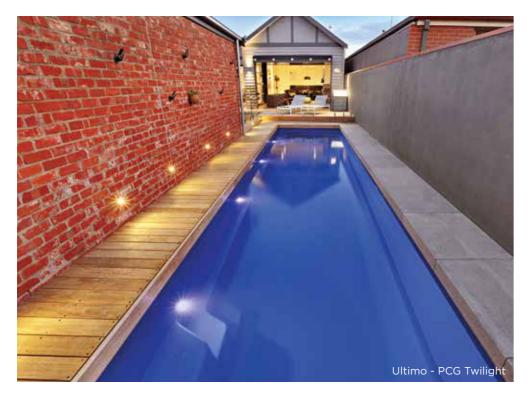

# **Lap Pool Series Features**

Twin side entry steps along one side

Safety ledge on both sides

Large, uninterrupted lap swimming area

Constant 1.4m depth

Sleek and stylish, the Lap Pool Series is perfect for serious lap swimmers or those who simply want more space to enjoy.