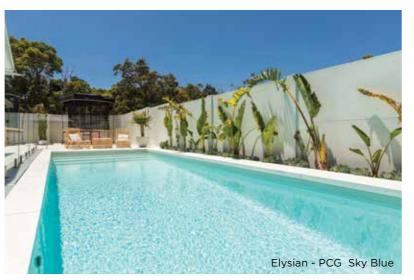

Escape to paradise Villa Series Features with the Villa Series Extra long entry steps in the shallow end for easy access and experience a Wider second entry step creates the perfect spot to sit and relax | UXUIOUS hideaway in Paradiso and Sentosa feature slimline design your own backyard with this stylish design.

Paradiso External 5.9m x 2.55m Internal 5.5m x 2.15m Depth 1.05m to 1.6m

Sentosa External 6.9m x 2.55m Internal 6.5m x 2.15m Depth 1.05m to 1.75m

Terazza External 7.7m x 3.7m Internal 7.3m x 3.3m Depth 1.2m to 1.76m

Elysian External 8.7m x 3.7m Internal 8.3m x 3.3m Depth 1.09m to 1.76m

Each pool in the Olympus Series has a unique entry area with plenty of seating room, perfect for relaxing with your family and friends.