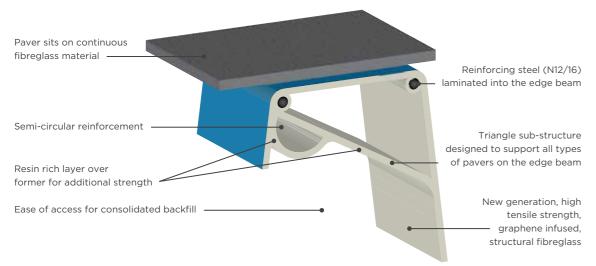

# Why we build pools with 200mm edge beams

The design of the 200mm edge beam means the strength is engineered into the pool. This means there is no need for secondary engineering works like a bond beam, however by still adding it we are giving you a pool with exceptional strength that can withstand installations in different soil types. No other pool company can offer you this level of strength.

#### SUPERIOR STRENGTH

Full sized structural ribs, fully supported steps and bench seating and a wider edge beam mean the strength is built into the pool. New high strength fibreglass produces a stronger, stiffer pool.

#### PRECISION MOULDS

New designs are built to exacting tolerances. The edge beams are true, the shapes geometrically perfect and the surface finish is without peer.