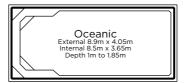

Designed for entertaining, recreation and exercise

Imperial External 7.4m x 4.4m Internal 7m x 4m Depth 1m to 1.7m Grandeur External 8.65m x 4.4m Internal 8.25m x 4m Depth 1m to 1.85m Regal External 9.65m x 4.8m Internal 9.25m x 4.4m Depth 1m to 2m