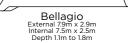

Bellino External 6.9m x 4m Internal 6.5m x 3.6m Depth 1.06m to 1.84m Castello External 7.9m x 4m Internal 7.5m x 3.6m Depth 0.98m to 1.92m

Amalfi External 9.4m x 4m Internal 9m x 3.6m Depth 0.9m to 2m

\*Safety ledge not available on Bellino, Castello or Amalfi