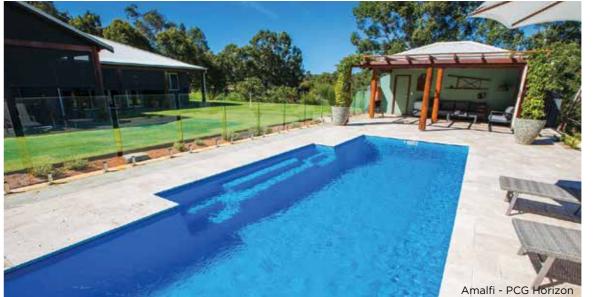

Designed for entertaining, recreation and exercise

Imperial External 7.4m x 4.4m Internal 7m x 4m Depth 1m to 1.7m Grandeur External 8.65m x 4.4m Internal 8.25m x 4m Depth 1m to 1.85m Regal External 9.65m x 4.8m Internal 9.25m x 4.4m Depth 1m to 2m

Bellino External 6.9m x 4m Internal 6.5m x 3.6m Depth 1.06m to 1.84m Castello External 7.9m x 4m Internal 7.5m x 3.6m Depth 0.98m to 1.92m

Amalfi External 9.4m x 4m Internal 9m x 3.6m Depth 0.9m to 2m

\*Safety ledge not available on Bellino, Castello or Amalfi