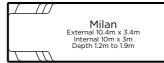

Designed for entertaining, recreation and exercise

Imperial External 7.4m x 4.4m Internal 7m x 4m Depth 1m to 1.7m Grandeur External 8.65m x 4.4m Internal 8.25m x 4m Depth 1m to 1.85m Regal External 9.65m x 4.8m Internal 9.25m x 4.4m Depth 1m to 2m

Bellino External 6.9m x 4m Internal 6.5m x 3.6m Depth 1.06m to 1.84m Castello External 7.9m x 4m Internal 7.5m x 3.6m Depth 0.98m to 1.92m

Amalfi External 9.4m x 4m Internal 9m x 3.6m Depth 0.9m to 2m

\*Safety ledge not available on Bellino, Castello or Amalfi