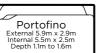

### Latin Series Features

Contemporary geometric design

Unobtrusive corner entry steps

Extended bench seating

Florentina External 6.9m x 2.9m Internal 6.5m x 2.5m Depth 1.1m to 1.7m

Caprice
External 8.4 m x 3.4 m
Internal 8 m x 3.m
Depth 1.2 m to 1.75 m