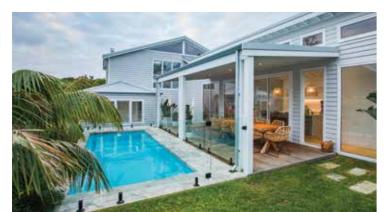

ternal 4.9m x 3.15m Internal 4.5m x 2.75m Depth 1.37m to 1.78m

Latina External 4.9m x 3.9m Internal 4.5m x 3.5m Depth 1.37m to 1.78m Avellino External 6.4m x 4.4m Internal 6m x 4m Depth 1.1m to 1.78m

Palazzo External 7.4m x 3.9m Internal 7m x 3.5m Depth 1.1m to 1.78m

Valentina External 8.4m x 4.4m Internal 8m x 4m Depth 1m to 1.78m Siena External 9.9m x 4.85m Internal 9.5m x 4.45m Depth 1m to 1.85m

Torino External 11.4m x 4.85m Internal 11m x 4.45m Depth 1m to 2m

The Vogue Series features the very latest in geometric pool designs created specifically to suit small spaces.

# **Vogue Series Features**

Slimline design perfect for narrow spaces

Unobtrusive side entry steps on both sides, allowing greater choice of pool position

Extended second entry step that can be used for seating

















The Latin Series offers a slimline geometric design with generous relaxation zones, making it ideal for narrow or compact spaces.

### Latin Series Features

Contemporary geometric design

Unobtrusive corner entry steps

Extended bench seating







Florentina External 6.9m x 2.9m Internal 6.5m x 2.5m Depth 1.1m to 1.7m





Caprice
External 8.4 m x 3.4 m
Internal 8 m x 3.m
Depth 1.2 m to 1.75 m



Sleek and sophisticated, the Tuscany Series has been designed for narrow spaces without compromising on features and style





# **Tuscany Series Features**

Generous side-entry step areas on both sides, allowing for greater choice of pool position

Twin deep end swimouts, perfect for relaxation

Ideal for swimming laps or family entertaining



Primo
External 9.4m x 2.9m
Inter