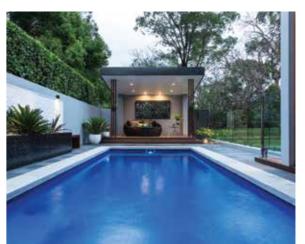

### HIGHER RESISTANCE

- A Graphene Nano-Tech pool has a higher resistance to water and moisture transpiration and chemical attack
- Increased laminate durability
- Improved corrosion barrier

Create your own backyard sanctuary and relax poolside on warm summer nights with these indulgent designs.