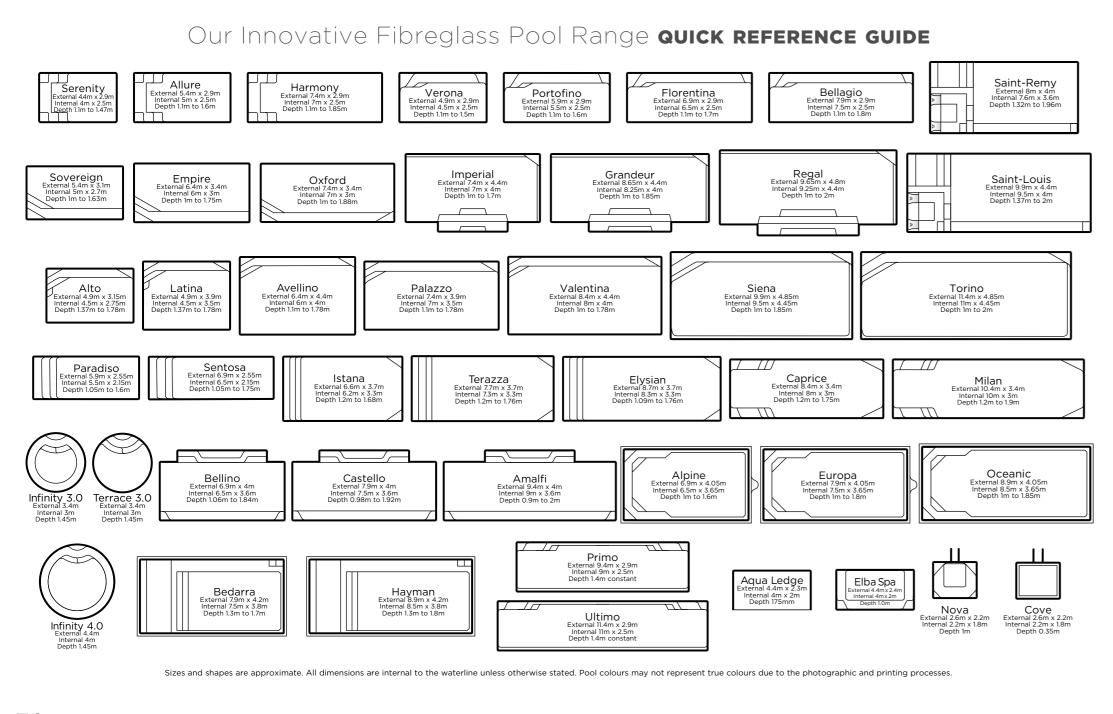

Designed for entertaining, recreation and exercise

Imperial External 7.4m x 4.4m Internal 7m x 4m Depth 1m to 1.7m Grandeur External 8.65m x 4.4m Internal 8.25m x 4m Depth 1m to 1.85m Regal External 9.65m x 4.8m Internal 9.25m x 4.4m Depth 1m to 2m

Bellino External 6.9m x 4m Internal 6.5m x 3.6m Depth 1.06m to 1.84m Castello External 7.9m x 4m Internal 7.5m x 3.6m Depth 0.98m to 1.92m

Amalfi External 9.4m x 4m Internal 9m x 3.6m Depth 0.9m to 2m

\*Safety ledge not available on Bellino, Castello or Amalfi

Alto and Latina - deep plunge style pools perfect for courtyards

Uninterrupted swimming area - end to end swimming in larger designs

Corner side entry steps for easy access into the shallow end

Sovereign External 5.4m x 3.1m Internal 5m x 2.7m Depth 1m to 1.63m

Empire External 6.4m x 3.4m Internal 6m x 3m Depth 1m to 1.75m Oxford
External 7.4m x 3.4m
Internal 7m x 3m
Depth 1m to 1.88m

Alto External 4.9m x 3.15m Internal 4.5m x 2.75m Depth 1.37m to 1.78m

Latina External 4.9m x 3.9m Internal 4.5m x 3.5m Depth 1.37m to 1.78m Avellino External 6.4m x 4.4m Internal 6m x 4m Depth 1.1m to 1.78m

Palazzo External 7.4m x 3.9m Internal 7m x 3.5m Depth 1.1m to 1.78m

Valentina External 8.4m x 4.4m Internal 8m x 4m Depth 1m to 1.78m Siena External 9.9m x 4.85m Internal 9.5m x 4.45m Depth 1m to 1.85m

Torino External 11.4m x 4.85m Internal 11m x 4.45m Depth 1m to 2m

The Vogue Series features the very latest in geometric pool designs created specifically to suit small spaces.

### Latin Series Features

Contemporary geometric design

Unobtrusive corner entry steps

Extended bench seating

Florentina External 6.9m x 2.9m Internal 6.5m x 2.5m Depth 1.1m to 1.7m

Caprice
External 8.4 m x 3.4 m
Internal 8 m x 3.m
Depth 1.2 m to 1.75 m

Primo
External 9.4m x 2.9m
Internal 9m x 2.5m
Depth 1.4m constant

Ultimo External 11.4m x 2.9m Internal 11m x 2.5m Depth 1.4m constant

Paradiso External 5.9m x 2.55m Internal 5.5m x 2.15m Depth 1.05m to 1.6m

Sentosa External 6.9m x 2.55m Internal 6.5m x 2.15m Depth 1.05m to 1.75m

Terazza External 7.7m x 3.7m Internal 7.3m x 3.3m Depth 1.2m to 1.76m

Elysian External 8.7m x 3.7m Internal 8.3m x 3.3m Depth 1.09m to 1.76m

Each pool in the Olympus Series has a unique entry area with plenty of seating room, perfect for relaxing with your family and friends.

## **Cove Features**

Kids wading pool

Cove External 2.6m x 2.2m Internal 2.2m x 1.8m Depth 0.35m

# **Aqua Ledge Features**

4m long x 2m wide

Consistent depth of 175mm

Can be added to any Aqua Technics pool that is 4m and above in width or length

Colour can be matched to your pool

Add loungers to create the ultimate adult poolside relaxation zone

### Elba Spa Features

Generous 4m length and 2m width

Constant depth of 1.0m

Plentiful bench seating on three sides

Easy entry & exit steps in two corners

Customise spa jet placement to suit your needs

Add heating for year-round use