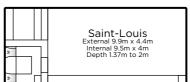

# Saint-Remy & Saint-Louis Features

Wide entry step and large landing area with option to add air bubbles

2m x 1.86m and 980mm deep spa zone that can be heated separately from the pool

Cascading spillway between the spa and pool

450mm wide extended bench seat along one side of the pool