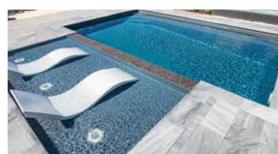

# **Aqua Ledge Features**

4m long x 2m wide

Consistent depth of 175mm

Can be added to any Aqua Technics pool that is 4m and above in width or length

Colour can be matched to your pool

Add loungers to create the ultimate adult poolside relaxation zone