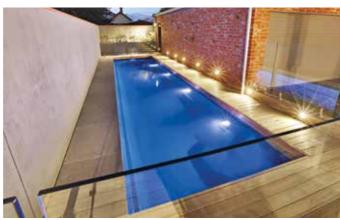

# **Lap Pool Series Features**

Twin side entry steps along one side

Safety ledge on both sides

Large, uninterrupted lap swimming area

Constant 1.4m depth

Sleek and stylish, the Lap Pool Series is perfect for serious lap swimmers or those who simply want more space to enjoy.