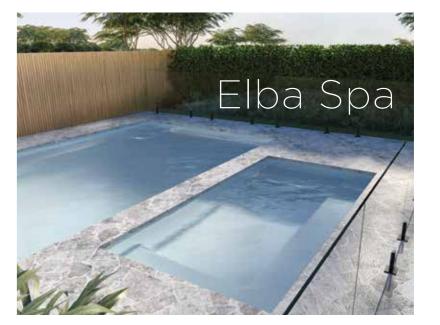

### Elba Spa Features

Generous 4m length and 2m width

Constant depth of 1.0m

Plentiful bench seating on three sides

Easy entry & exit steps in two corners

Customise spa jet placement to suit your needs

Add heating for year-round use

Designed to be independent of your pool

Take your outdoor space to the next level and pair your pool with an Elba Spa for pure hydrotherapy bliss.