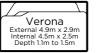

Alto and Latina - deep plunge style pools perfect for courtyards

Uninterrupted swimming area - end to end swimming in larger designs

Corner side entry steps for easy access into the shallow end

Sovereign External 5.4m x 3.1m Internal 5m x 2.7m Depth 1m to 1.63m