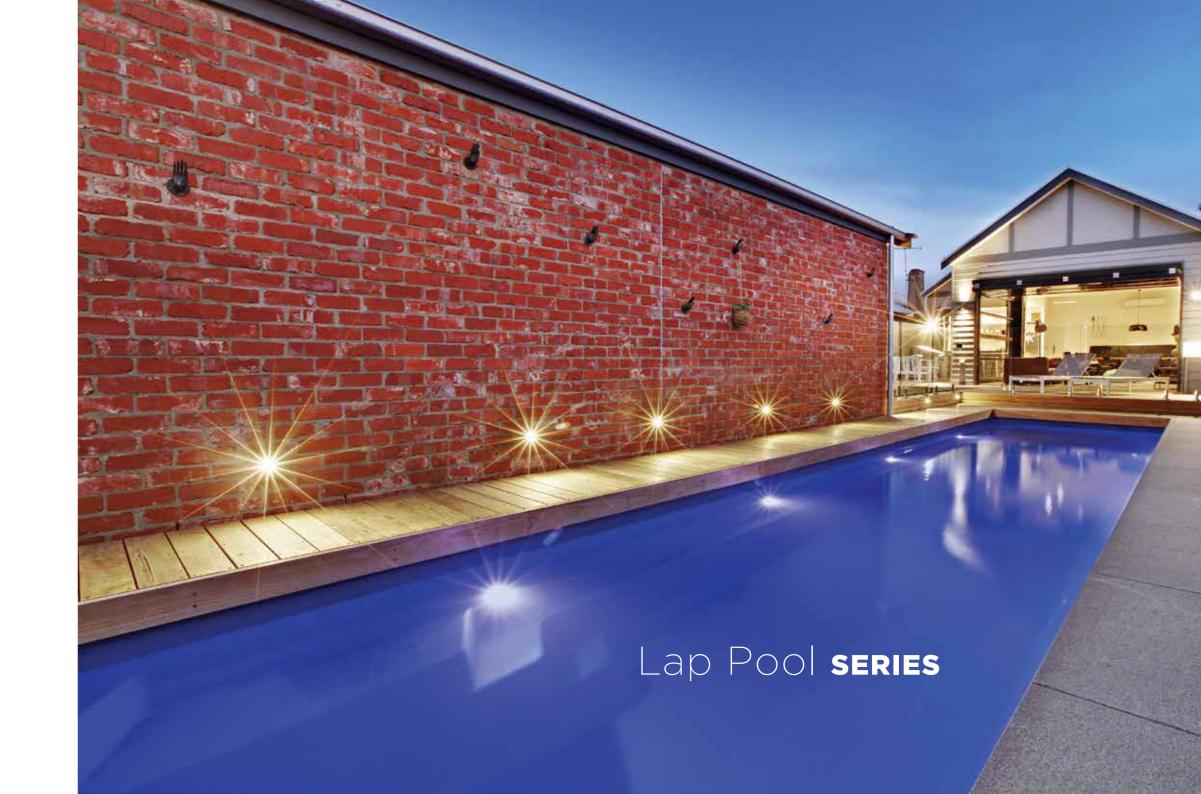

# **Lap Pool Series Features**

Twin side entry steps along one side

Safety ledge on both sides

Large, uninterrupted lap swimming area

Constant 1.4m depth

Sleek and stylish, the Lap Pool Series is perfect for serious lap swimmers or those who simply want more space to enjoy.