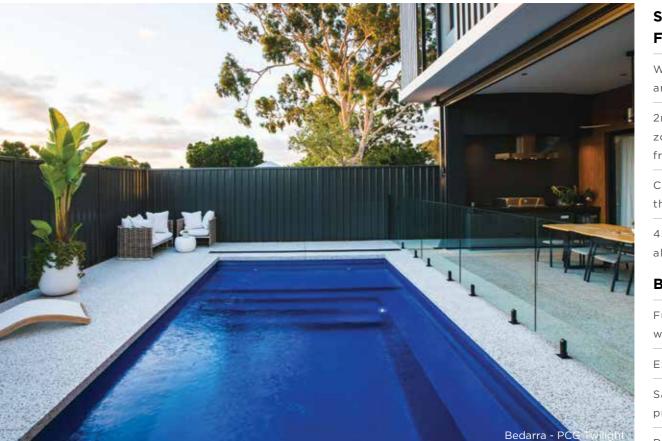

# Bedarra & Hayman Features

Full-width beach entry area and wide entry steps

Extended bench seat down one side

Safety ledge around two sides, providing a rest point for kids\*

Deep end entry and exit steps