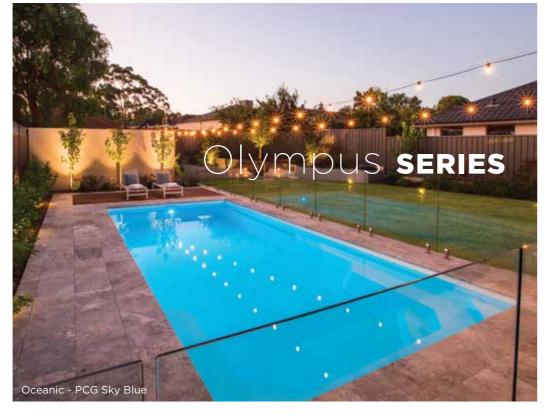

Elysian External 8.7m x 3.7m Internal 8.3m x 3.3m Depth 1.09m to 1.76m

Each pool in the Olympus Series has a unique entry area with plenty of seating room, perfect for relaxing with your family and friends.

### **Olympus Series Features**

Generous seating zone in entry area

Unobtrusive side entry steps

Child safety ledge - providing added safety and peace of mind for children learning to swim\*

Create your dream outdoor entertaining area with a spillway spa or wading pool to complement your new pool.