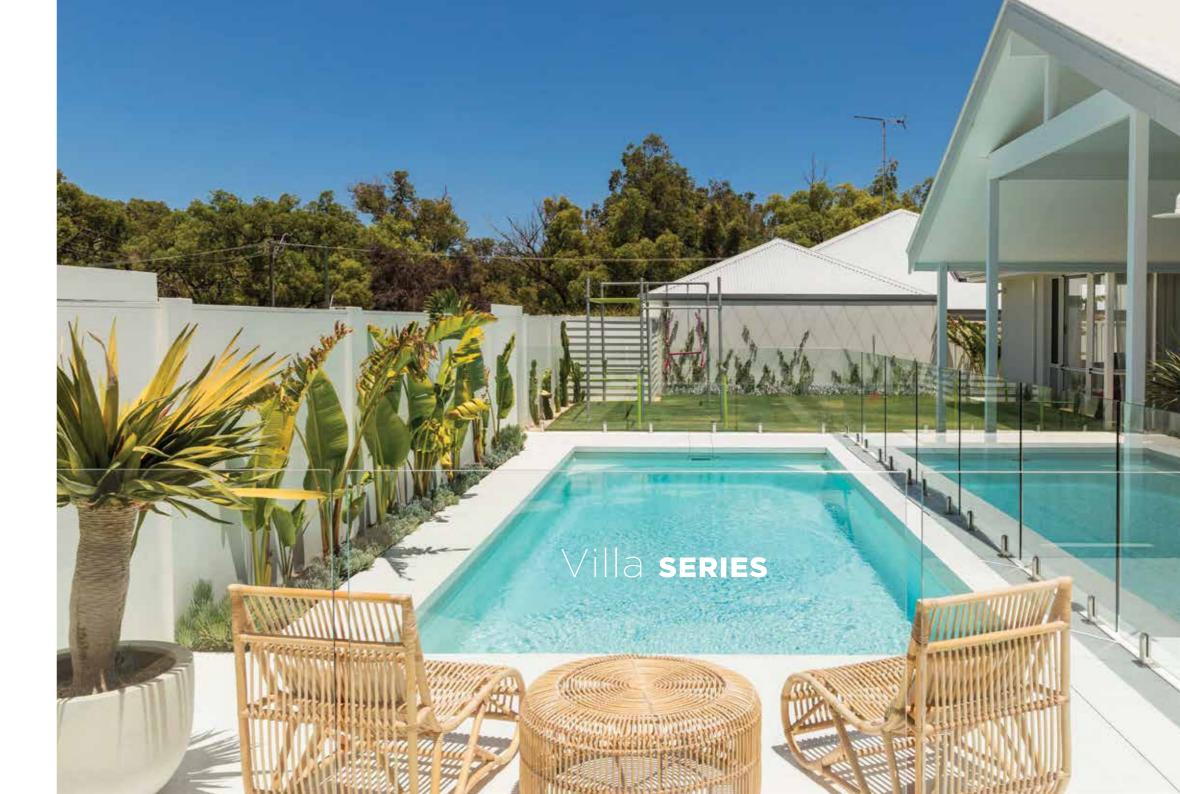

Escape to paradise Villa Series Features with the Villa Series Extra long entry steps in the shallow end for easy access and experience a Wider second entry step creates the perfect spot to sit and relax | UXUIOUS hideaway in Paradiso and Sentosa feature slimline design your own backyard with this stylish design.

Paradiso External 5.9m x 2.55m Internal 5.5m x 2.15m Depth 1.05m to 1.6m

Sentosa External 6.9m x 2.55m Internal 6.5m x 2.15m Depth 1.05m to 1.75m

Terazza External 7.7m x 3.7m Internal 7.3m x 3.3m Depth 1.2m to 1.76m

Elysian External 8.7m x 3.7m Internal 8.3m x 3.3m Depth 1.09m to 1.76m

Each pool in the Olympus Series has a unique entry area with plenty of seating room, perfect for relaxing with your family and friends.