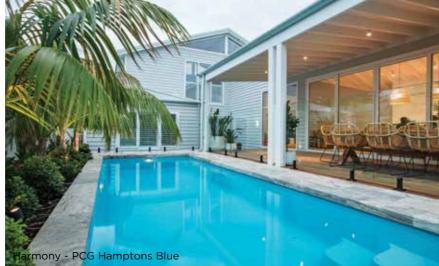

Torino External 11.4m x 4.85m Internal 11m x 4.45m Depth 1m to 2m

The Vogue Series features the very latest in geometric pool designs created specifically to suit small spaces.

# **Vogue Series Features**

Slimline design perfect for narrow spaces

Unobtrusive side entry steps on both sides, allowing greater choice of pool position

Extended second entry step that can be used for seating