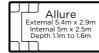

Alto and Latina - deep plunge style pools perfect for courtyards

Uninterrupted swimming area - end to end swimming in larger designs

Corner side entry steps for easy access into the shallow end

Sovereign External 5.4m x 3.1m Internal 5m x 2.7m Depth 1m to 1.63m