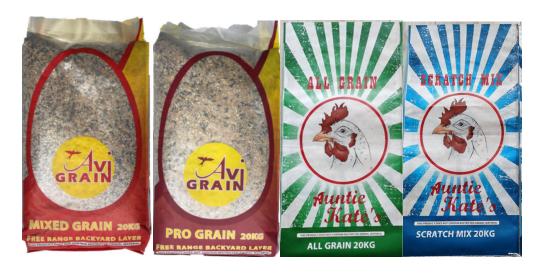

## PROUDLY SPONSORED BY -

Avigrain is a proud Australian family-owned small business, operating from the Berkeley Vale factory on the Central Coast of NSW since 1987. Avigrain is associated with consistent, quality product at a reasonable price available at many rural feed retailers.

Thanks to sponsorship from AviGrain, feed will be available for use to feed birds for the duration of the show, although exhibitors are welcome to use their own feed.

We ask exhibitors that are present to provide care for their own birds, although a care team will be present to ensure all birds are well cared for.