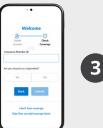

| 8-                             | Welcom              |                   |
|--------------------------------|---------------------|-------------------|
| Oreate<br>account.             | Complete<br>Profile | Check<br>Coverage |
| Nhat is your nar<br>First Name | ne?                 |                   |
| Last Name                      |                     |                   |
| What is your get               | der?                |                   |
| Fenale                         | Male                | Non-Binary        |
| What's your hor                | w ZIP code?         |                   |

Click "Create Account." Enter your email address and create a password. Then complete your profile information on the next page. Click "Submit."

Enter your insurance information and verify your coverage. If you're a dependent, enter the **primary policy holder's information**.