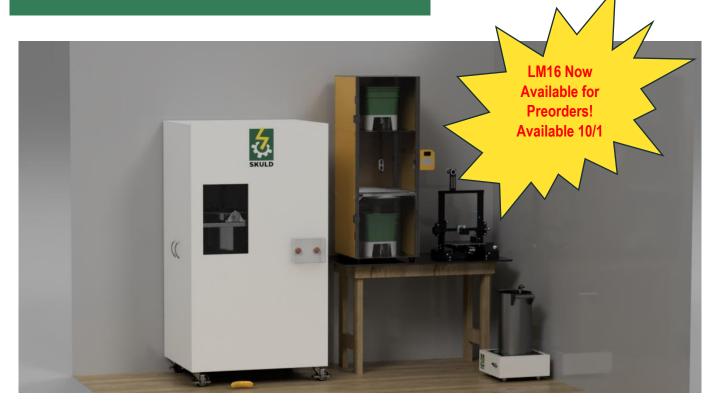

## Want to Use AMEC at Your Site?

Skuld is introducing the LM16, a revolutionary new system designed to bring AMEC to sites without their own casting facilities.

The system is designed to produce up to 10 pound aluminum parts in a 7x7x7 inch envelope.

The system can also be used to produce brass, bronze, and copper components.

NOTE: If you have larger or other metal needs, please reach out to us as we also can create custom systems

Additive manufacturing evaporative casting has the following benefits: