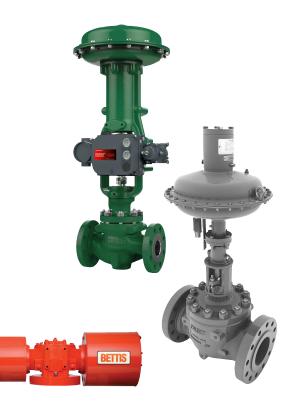

#### **GLOBE CONTROL VALVES**

E-Body Globe Valves ET, ED, ES and EZ

**D-Body Globe Valves** D and DA

**Compact Globe Valves** D2, D3 and D4

HP Series Globe Valves HPT, HPD, HPA

**EW Series Globe Valves** EWD, EWS and EWT

**Y-Body Three-Way Globes** YD and YS

**ROTARY V-BALL CONTROL VALVES** V100, V150 V200, V300, V260, V270 V500 Rotary Plug Control Valve

FISHER BUTTERFLY VALVES (ALL MODELS)

### FISHER POSITIONERS & CONTROLLERS

DVC6200 Fieldview<sup>™</sup>

Type 3582/3581i Positioners

36010J & 3620J Series Positioners

**C1P Pressure Controller** 

4150 & 4160 Controller

### ACTUATORS/CONTROLS Bettis G-Series, CBB, CBA Bettis Pressure Guard Orbit Actuators Limitorque Rotork Westlock Topworx Versa/Asco Solenoids Manual Gears (all styles)

SOUTHERN VALVE & CONTROL