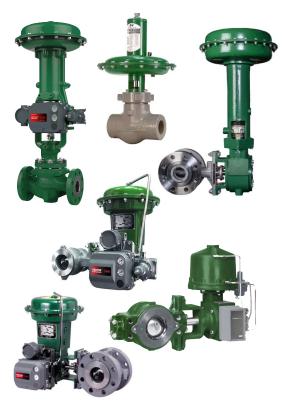

#### **GLOBE CONTROL VALVES**

E-Body Globe Valves ET, ED, ES and EZ

**D-Body Globe Valves** D and DA

**Compact Globe Valves** D2, D3 and D4

HP Series Globe Valves HPT, HPD, HPA

**EW Series Globe Valves** EWD, EWS and EWT

**Y-Body Three-Way Globes** YD and YS

**ROTARY V-BALL CONTROL VALVES** V100, V150 V200, V300, V260, V270 V500 Rotary Plug Control Valve

FISHER BUTTERFLY VALVES (ALL MODELS)

### FISHER POSITIONERS & CONTROLLERS

DVC6200 Fieldview<sup>™</sup>

Type 3582/3581i Positioners

36010J & 3620J Series Positioners

**C1P Pressure Controller** 

4150 & 4160 Controller