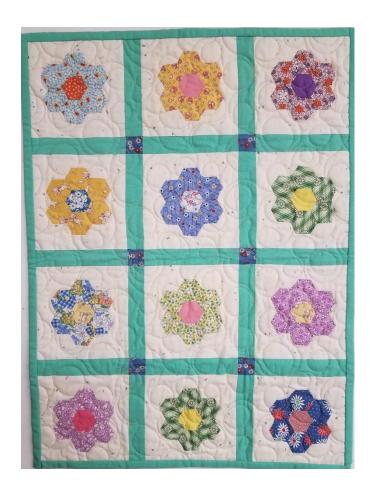

### # 2 Mini Hexi Dolly Quilt

Supply List: Marti Michell Mini Hexagon template set N # 8956

Various fabrics for your hexi outsides and fabrics for the centers.

Fabric for background blocks

Fabric for sashing and cornerstones

You can either hand applique' or machine applique' the units onto your backing blocks

Both classes need sewing machine in good working order, various rulers for cutting fabric and Mini Hexi or Dresden templates. Thread for your machine and extra bobbins, sewing machine needles. Rotary cutter and new blade (THIS IS A MUST FOR GOOD TEMPLATE WORK), rotary table for easy turning of templates when cutting.