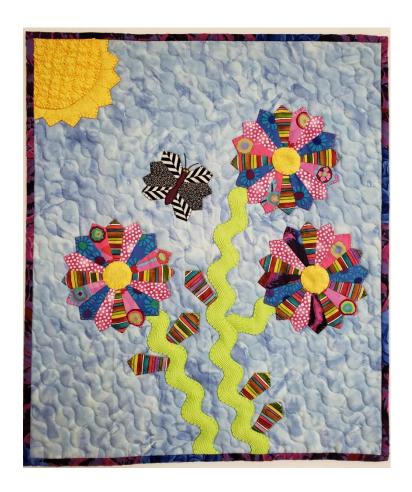

### #1 Mini Dresden Flower Garden Class

Supply List: Marti Michell Mini Dresden template set #8964

Prequilted quilt sandwich at least fat quarter size. This must be made before you come to class.

Various fabrics of your choice for flowers, leaves and butterflies.

Ric Rac for stems or fabric of your choice

Yellow fabric for sun. We will provide the Texture Magic for sun centers.

We will provide the templates to create the yo yo flower centers

We will provide the patterns for the butterflies

You can either hand appliqué or machine appliqué the units onto your backing