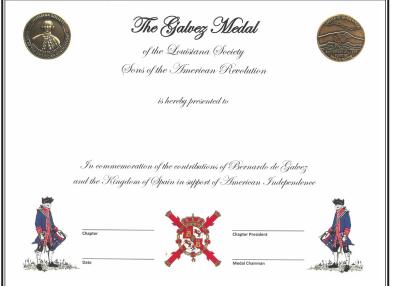

To accompany the Galvez Medal, LA SAR offers for purchase the medal certificate and a certificate presentation cover (pictured below). The certificate cost is \$7.00 and the cover cost is \$5.00 plus \$5.00 for postage. These two items may be ordered individually. All sales proceeds are donated to support the LA SAR Youth Awards Programs.

## CERTIFICATE