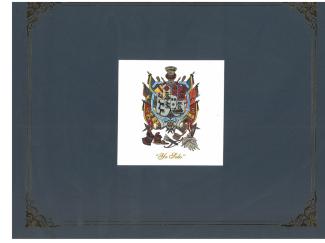

To accompany the Galvez Medal, LA SAR offers for purchase the medal certificate and a certificate presentation cover (pictured below). The certificate cost is \$7.00 and the cover cost is \$5.00 plus \$5.00 for postage. These two items may be ordered individually. All sales proceeds are donated to support the LA SAR Youth Awards Programs.

## **PRESENTATION COVER**

(Detach bottom portion and mail with payment. Please print clearly.)