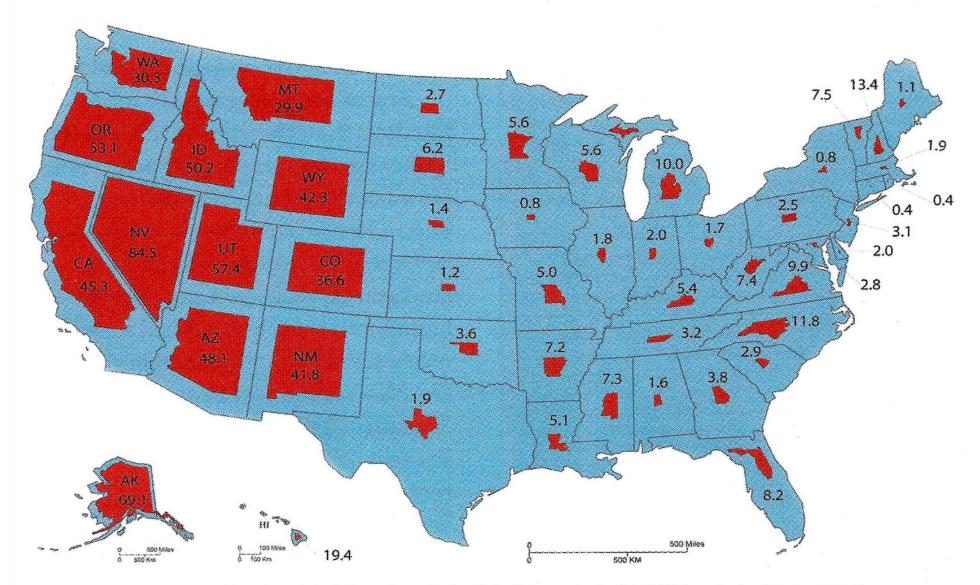

### WHO OWNS THE WEST?

### Federal Land as a Percentage of Total State Land Area

Data source: U.S. General Services Administrataion, Federal Real Property Profile 2004, excludes trust properties.

# **Proprietorial Interest Only**

 Proprietorial Interest Only (Category 4) is the jurisdictional category approximately 97%+ of our federally managed lands in are held under. For instance, in Arizona the federal government manages 32,538,189 acres, Proprietorial Interest Only (Category 4) is **31,803,194 acres**.