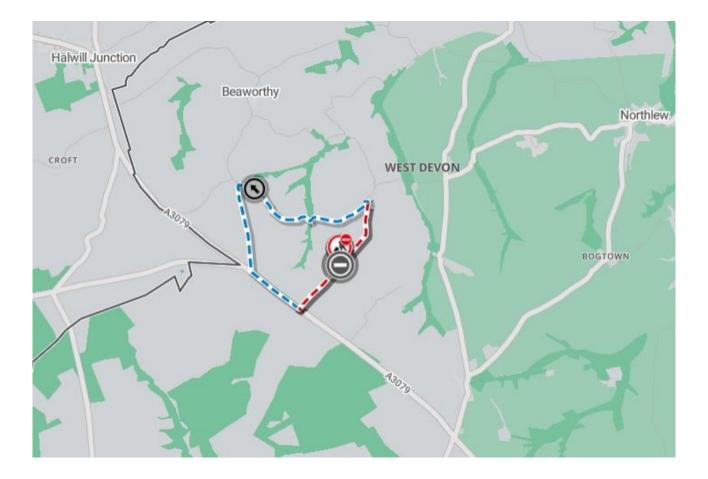

## THE COUNTY OF DEVON (TEMPORARY RESTRICTION) (ROAD FROM PATCHACOTT CROSS TO HILLCREST, PATCHACOTT) NOTICE 2024

#### Roads affected -ROAD FROM PATCHACOTT CROSS TO HILLCREST, PATCHACOTT

The alternative, signed, route for vehicles will be via -ROAD FROM PATCHACOTT CROSS TO BAILEYS FARM, ROAD FROM HOLE CROSS TO PATCHACOTT CROSS, ROAD FROM HOLE CROSS TO HOLE BALL CROSS, ROAD FROM HOLE BALL CROSS TO PATCHACOTT CROSS AND VICE VERSA