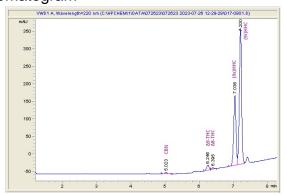

# The TabEASE Company LLC

## Sample 482-072523-127

## Tablet 100 - Fruity Flakes

Batch/Lot # 600945024

Sample Submitted: 07-25-2023; Report Date: 08-01-2023

Sample Unit Size: 0.84 g

## Tablet 100 - Fruity Flakes

Edible

## Chromatogram



#### Batch/Lot # 600945024



## Cannabinoid Profile by HPLC

0.23%

Delta-9-THC

0.00%

**CBD** 

12.72%

**Total Cannabinoids** 

| Cannabinoid          | % wt         | mg/unit |
|----------------------|--------------|---------|
| CBN                  | 0.029        | 0.243   |
| Delta-8-THC          | 0.099        | 0.8296  |
| Delta-9-THC          | 0.231        | 1.936   |
| 9R HHC               | 8.251        | 69.14   |
| 9S HHC               | 4.112        | 34.46   |
| Total Cannabinoids   | 12.72        | 106.6   |
| Calculated Total THC | 0.23         | 1.94    |
| Calculated CBD Yield | 0.00         | 0.00    |
|                      | <b>- -</b> . |         |

Calculated Total THC = Delta-9-THC + 0.877 \* THCA
Calculated Maximum CBD Yield = CBD + 0.877 \* CBDA

Marin Analyt