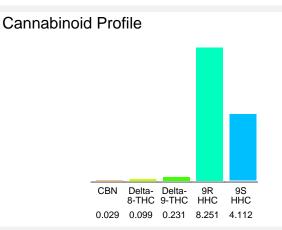

## Cannabinoid Profile by HPLC

0.23%

Delta-9-THC

0.00%

**CBD** 

12.72%

**Total Cannabinoids** 

| Cannabinoid          | % wt         | mg/unit |
|----------------------|--------------|---------|
| CBN                  | 0.029        | 0.243   |
| Delta-8-THC          | 0.099        | 0.8296  |
| Delta-9-THC          | 0.231        | 1.936   |
| 9R HHC               | 8.251        | 69.14   |
| 9S HHC               | 4.112        | 34.46   |
| Total Cannabinoids   | 12.72        | 106.6   |
| Calculated Total THC | 0.23         | 1.94    |
| Calculated CBD Yield | 0.00         | 0.00    |
|                      | <b>- -</b> . |         |

Calculated Total THC = Delta-9-THC + 0.877 \* THCA
Calculated Maximum CBD Yield = CBD + 0.877 \* CBDA

Marin Analytics, LLC 250 Bel Marin Keys Blvd, Suite D4

Novato, ČA 94949 833-321-TEST / info@marinanalytics.com Sara Biancala
Sara Biancalana