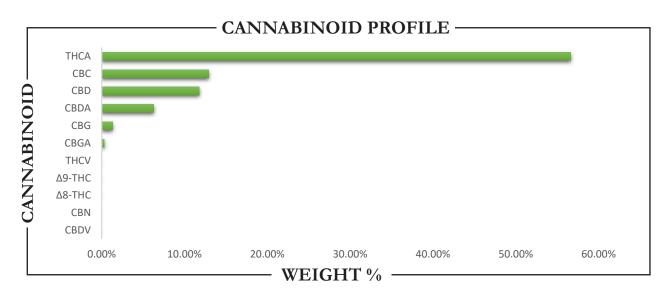

| CANNABINO                                                                                                                                                                                                                                     | ID | WE                                      | IGHT (%                           | <b>6</b> ) | 1                              | MG/G              |
|-----------------------------------------------------------------------------------------------------------------------------------------------------------------------------------------------------------------------------------------------|----|-----------------------------------------|-----------------------------------|------------|--------------------------------|-------------------|
| CBC                                                                                                                                                                                                                                           |    | <b>—</b>                                | 12.90                             |            | <b>→</b>                       | 129.02            |
| CBD                                                                                                                                                                                                                                           |    | <b>→</b>                                | 11.78                             |            | <b>→</b>                       | 117.81            |
| CBDA                                                                                                                                                                                                                                          |    | <b>→</b>                                | 6.29                              |            | <b>→</b>                       | 62.88             |
| CBDV                                                                                                                                                                                                                                          |    | <b>→</b>                                | ND                                |            | <b>→</b>                       | ND                |
| CBG                                                                                                                                                                                                                                           |    | <b>→</b>                                | 1.32                              |            | <b>→</b>                       | 13.24             |
| CBGA                                                                                                                                                                                                                                          |    | <b>→</b>                                | 0.34                              |            | <b>→</b>                       | 3.35              |
| CBN                                                                                                                                                                                                                                           |    | <b>→</b>                                | ND                                |            | <b>→</b>                       | ND                |
| $\Delta 8$ -THC                                                                                                                                                                                                                               |    | <b>→</b>                                | ND                                |            | <b>→</b>                       | ND                |
| $\Delta$ 9-THC                                                                                                                                                                                                                                |    | <b>→</b>                                | ND                                |            | <b>→</b>                       | ND                |
| THCA                                                                                                                                                                                                                                          |    | <b>→</b>                                | 56.60                             |            | <b>→</b>                       | 566.05            |
| THCV                                                                                                                                                                                                                                          |    | <b></b>                                 | ND                                |            | <b></b>                        | ND                |
| Total CBD                                                                                                                                                                                                                                     |    | <b></b>                                 | 17.30                             |            | <b>→</b>                       | 172.96            |
| Total CBG                                                                                                                                                                                                                                     |    | <b>→</b>                                | 1.62                              |            | <b>→</b>                       | 16.18             |
| Total THC                                                                                                                                                                                                                                     |    | <b>→</b>                                | 49.64                             |            | <b>→</b>                       | 496.42            |
| Analysis Method: TP-POT-05<br>By HPILC-VWD<br>Total THC = $(0.877 \times \text{THCA}) + \Delta 9$ -THC<br>Total CBD = $(0.877 \times \text{CBDA}) + \text{CBD}$<br>Total CBG = $(0.877 \times \text{CBGA}) + \text{CBG}$<br>ND = Not Detected |    | Prepared By:<br>Prep Date:<br>Batch ID: | TJS<br>10/31/2024<br>OCT3124A-POT |            | Analyzed By:<br>Analysis Date: | TJS<br>10/31/2024 |