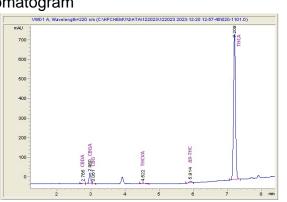

### Cannabinoid Profile by HPLC

| Cannabinoid                             | % wt         | mg/g   |
|-----------------------------------------|--------------|--------|
| CBDA                                    | 0.041        | 0.41   |
| CBGA                                    | 1.435        | 14.35  |
| CBG                                     | 0.064        | 0.64   |
| THCVa                                   | 0.161        | 1.61   |
| Delta-9-THC                             | 0.294        | 2.94   |
| THCA                                    | 23.82        | 238.2  |
| Total Cannabinoids                      | 25.82        | 258.2  |
| Calculated Total THC                    | 21.18        | 211.84 |
| Calculated CBD Yield                    | 0.04         | 0.36   |
| Calculated Total THC = Delta-9-THC + 0  | 0.877 * THCA |        |
| 0 · · · · · · · · · · · · · · · · · · · |              |        |

CBDA CBGA

CBG

THCV

а

0.041 1.435 0.064 0.161 0.294 23.82

Delta-

9-THC

THCA