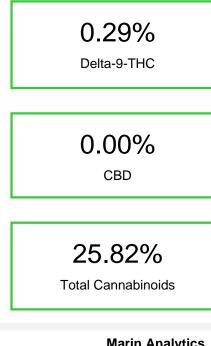

### Cannabinoid Profile by HPLC

| Cannabinoid                             | % wt         | mg/g   |
|-----------------------------------------|--------------|--------|
| CBDA                                    | 0.041        | 0.41   |
| CBGA                                    | 1.435        | 14.35  |
| CBG                                     | 0.064        | 0.64   |
| THCVa                                   | 0.161        | 1.61   |
| Delta-9-THC                             | 0.294        | 2.94   |
| THCA                                    | 23.82        | 238.2  |
| Total Cannabinoids                      | 25.82        | 258.2  |
| Calculated Total THC                    | 21.18        | 211.84 |
| Calculated CBD Yield                    | 0.04         | 0.36   |
| Calculated Total THC = Delta-9-THC + 0  | 0.877 * THCA |        |
| 0 · · · · · · · · · · · · · · · · · · · |              |        |