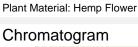

### Cannabinoid Profile by HPLC

| Cannabinoid                             | % wt         | mg/g   |
|-----------------------------------------|--------------|--------|
| CBDA                                    | 0.041        | 0.41   |
| CBGA                                    | 1.435        | 14.35  |
| CBG                                     | 0.064        | 0.64   |
| THCVa                                   | 0.161        | 1.61   |
| Delta-9-THC                             | 0.294        | 2.94   |
| THCA                                    | 23.82        | 238.2  |
| Total Cannabinoids                      | 25.82        | 258.2  |
| Calculated Total THC                    | 21.18        | 211.84 |
| Calculated CBD Yield                    | 0.04         | 0.36   |
| Calculated Total THC = Delta-9-THC + 0  | 0.877 * THCA |        |
| 0 · · · · · · · · · · · · · · · · · · · |              |        |

CBDA CBGA

CBG

THCV

а

0.041 1.435 0.064 0.161 0.294 23.82

Delta-

9-THC

THCA