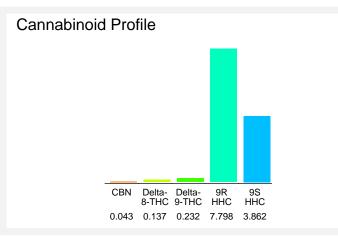

## Cannabinoid Profile by HPLC

0.23%

Delta-9-THC

0.00% CBD

12.07%

**Total Cannabinoids** 

| Cannabinoid          | % wt  | mg/unit |
|----------------------|-------|---------|
| CBN                  | 0.043 | 0.3651  |
| Delta-8-THC          | 0.137 | 1.163   |
| Delta-9-THC          | 0.232 | 1.97    |
| 9R HHC               | 7.798 | 66.21   |
| 9S HHC               | 3.862 | 32.79   |
| Total Cannabinoids   | 12.07 | 102.5   |
| Calculated Total THC | 0.23  | 1.97    |
| Calculated CBD Yield | 0.00  | 0.00    |

Calculated Total THC = Delta-9-THC + 0.877 \* THCA Calculated Maximum CBD Yield = CBD + 0.877 \* CBDA

Marin Analytics, LLC 250 Bel Marin Keys Blvd, Suite D4 Novato, CA 94949

833-321-TEST / info@marinanalytics.com