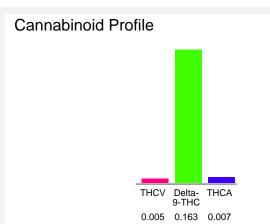

### Cannabinoid Profile by HPLC

0.16%

Delta-9-THC

0.00%

**CBD** 

| Cannabinoid                                       | % wt  | mg/unit |
|---------------------------------------------------|-------|---------|
| THCV                                              | 0.005 | 0.545   |
| Delta-9-THC                                       | 0.163 | 17.77   |
| THCA                                              | 0.007 | 0.763   |
| Total Cannabinoids                                | 0.18  | 19.1    |
| Calculated Total THC                              | 0.17  | 18.44   |
| Calculated CBD Yield                              | 0.00  | 0.00    |
| Calculated Total THC = Delta-9-THC + 0.877 * THCA |       |         |