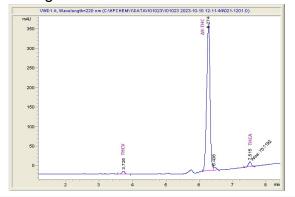

### 3 Tall Pines LLC

## Sample 473-101023-151

15mg Delta 9 Sucker

Sample Submitted: 10-10-2023; Report Date: 10-13-2023

Sample Unit Size: 10.90 g

# 15mg Delta 9 Sucker

Edible: Candy

#### Chromatogram





### Cannabinoid Profile by HPLC

0.16%

Delta-9-THC

0.00%

**CBD** 

| Cannabinoid                                       | % wt  | mg/unit |
|---------------------------------------------------|-------|---------|
| THCV                                              | 0.005 | 0.545   |
| Delta-9-THC                                       | 0.163 | 17.77   |
| THCA                                              | 0.007 | 0.763   |
| Total Cannabinoids                                | 0.18  | 19.1    |
| Calculated Total THC                              | 0.17  | 18.44   |
| Calculated CBD Yield                              | 0.00  | 0.00    |
| Calculated Total THC = Delta-9-THC + 0.877 * THCA |       |         |

Calculated Maximum CBD Yield = CBD + 0.877 \* CBDA

0.18%

**Total Cannabinoi