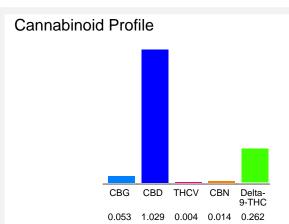

### Cannabinoid Profile by HPLC

0.26%

Delta-9-THC

1.03%

**CBD** 

| Cannabinoid          | % wt  | mg/unit |
|----------------------|-------|---------|
| CBG                  | 0.053 | 42.4    |
| CBD                  | 1.029 | 823.2   |
| THCV                 | 0.004 | 3.2     |
| CBN                  | 0.014 | 11.2    |
| Delta-9-THC          | 0.262 | 209.6   |
| Total Cannabinoids   | 1.36  | 1089.6  |
| Calculated Total THC | 0.26  | 209.60  |
| Calculated CBD Yield | 1.03  | 823.20  |
|                      |       |         |

Calculated Total THC = Delta-9-THC + 0.877 \* THCA
Calculated Maximum CBD Yield = CBD + 0.877 \* CBDA

1.36%

**Total Cannabinoids** 

Marin Analytics, LLC 250 Bel Marin Keys Blvd, Suite D4 Novato, CA 94949