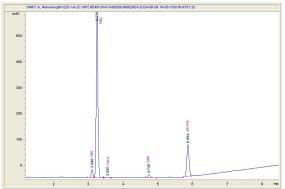

## 3 Tall Pines LLC

Plymouth, WI shop@3tallpinesfarm.com

## Sample 473-082924-288

#### D9 Chocolate Bar

Sample Submitted: 08-29-2024; Report Date: 09-05-2024

Sample Unit Size: 80.00 g

# D9 Chocolate Bar

Edible

### Chromatogram





### Cannabinoid Profile by HPLC

0.26%

Delta-9-THC

1.03%

**CBD** 

| Cannabinoid          | % wt  | mg/unit |
|----------------------|-------|---------|
| CBG                  | 0.053 | 42.4    |
| CBD                  | 1.029 | 823.2   |
| THCV                 | 0.004 | 3.2     |
| CBN                  | 0.014 | 11.2    |
| Delta-9-THC          | 0.262 | 209.6   |
| Total Cannabinoids   | 1.36  | 1089.6  |
| Calculated Total THC | 0.26  | 209.60  |
| Calculated CBD Yield | 1.03  | 823.20  |
|                      |       |         |

Calculated Total THC = Delta-9-THC + 0.877 \* THCA
Calculated Maximum CBD Yield = CBD + 0.877 \* CBDA

1.36%

**Total Cannabinoids** 

Marin Analytics, LLC 250 Bel Marin Keys Blvd, Suite D4 Novato, CA 94949

833-321-TEST / info@marinanalytics.com



Mi