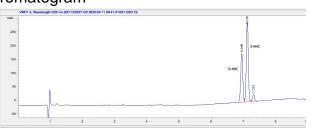

#### Chromatogram

#### Cannabinoid Profile

THC 0.0

### Cannabinoid Profile by HPLC

0.00%

Calculated THC Yield

0.00%

Calculated CBD Yield

0.00%

**Total Cannabinoids** 

| Cannabinoid          | % wt | mg/g |
|----------------------|------|------|
| THC                  | 0.0  | 0.0  |
| Total Cannabinoids   | 0.00 | 0.0  |
| Calculated THC Yield | 0.00 | 0.00 |
| Calculated CBD Yield | 0.00 | 0.00 |