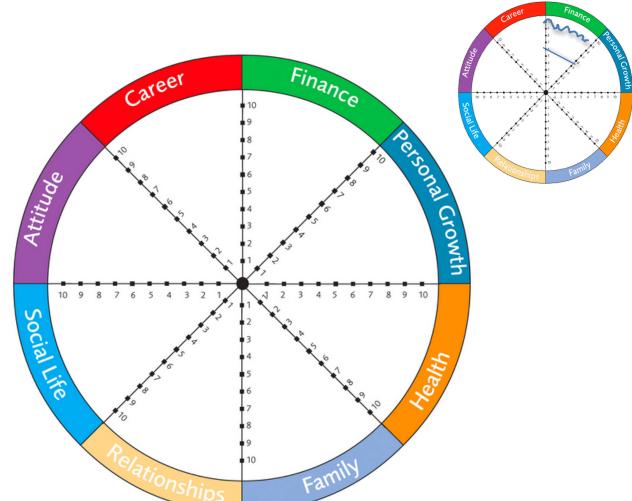

THE LIFE WHEEL ASSESSMENT illuminates what area(s) of your life/work are balanced and which area(s) may need attention. Draw a straight line from number to number across each category that best represents your current state. Then draw a jagged line, from number to number, across

each category that best represents your desired or intended state. See Example. 1=low 10=high NAME: