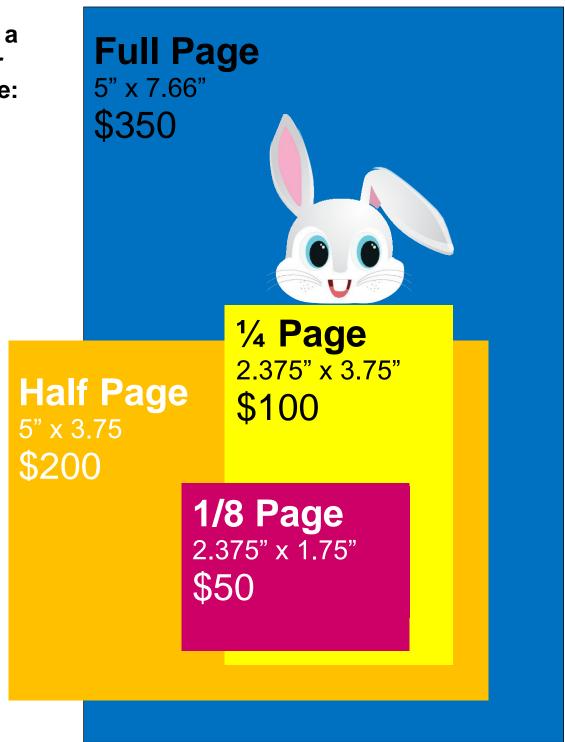

Cost Prices vary according to the size of the ad. See the guide below. Graphics for the advertisement are not included. If you want your ad designed, there will be an additional \$75 fee. Please send your logo, text, and images (if any) in the best resolution you have. If not, deliver your ad in the chosen size in CMYK (shades of gray); no bleeds needed.

#### Ahwatukee Easter Parade and Spring Fling

There is a size for everyone: