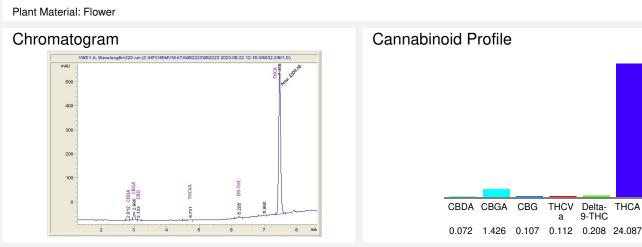

### Cannabinoid Profile by HPLC

Cannabinoid % wt mg/g CBDA 0.072 0.72 CBGA 1.426 14.26 CBG 0.107 1.07 THCVa 1.12 0.112 Delta-9-THC 0.208 2.08 THCA 24.09 240.87 **Total Cannabinoids** 26.01 260.1 **Calculated Total THC** 213.32 21.33 **Calculated CBD Yield** 0.06 0.63 Calculated Total THC = Delta-9-THC + 0.877 \* THCA Calculated Maximum CBD Yield = CBD + 0.877 \* CBDA