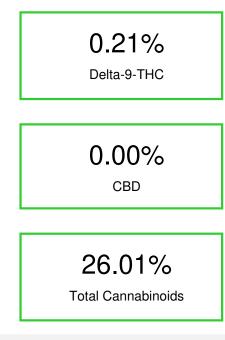

### Cannabinoid Profile by HPLC

Cannabinoid % wt mg/g CBDA 0.072 0.72 CBGA 1.426 14.26 CBG 0.107 1.07 THCVa 1.12 0.112 Delta-9-THC 0.208 2.08 THCA 24.09 240.87 **Total Cannabinoids** 26.01 260.1 **Calculated Total THC** 213.32 21.33 **Calculated CBD Yield** 0.06 0.63 Calculated Total THC = Delta-9-THC + 0.877 \* THCA Calculated Maximum CBD Yield = CBD + 0.877 \* CBDA