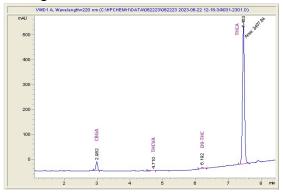

Exotic Gush Mintz Sample Submitted: 06-22-2023; Report Date: 06-27-2023

THCV Delta- THCA

9-THC

0.2 24.922

а

1.278 0.106

## **Exotic Gush Mintz**

Plant Material: Flower

## Chromatogram



## Cannabinoid Profile by HPLC



| Cannabinoid                                                                  | % wt  | mg/g   |
|------------------------------------------------------------------------------|-------|--------|
| CBGA                                                                         | 1.278 | 12.78  |
| THCVa                                                                        | 0.106 | 1.06   |
| Delta-9-THC                                                                  | 0.2   | 2.0    |
| THCA                                                                         | 24.92 | 249.22 |
| Total Cannabinoids                                                           | 26.51 | 265.1  |
| Calculated Total THC