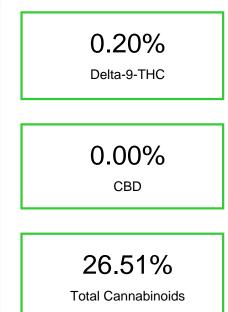

## Cannabinoid Profile by HPLC

| Cannabinoid                                                                  | % wt  | mg/g   |
|------------------------------------------------------------------------------|-------|--------|
| CBGA                                                                         | 1.278 | 12.78  |
| THCVa                                                                        | 0.106 | 1.06   |
| Delta-9-THC                                                                  | 0.2   | 2.0    |
| THCA                                                                         | 24.92 | 249.22 |
| Total Cannabinoids                                                           | 26.51 | 265.1  |
| Calculated Total THC                                                         | 22.06 | 220.57 |
| Calculated CBD Yield                                                         | 0.00  | 0.00   |
| Calculated Total THC = Delta-9-THC + 0<br>Calculated Maximum CBD Yield = CBD |       |        |