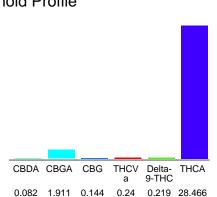

#### Cannabinoid Profile

### Cannabinoid Profile by HPLC

0.22%

Delta-9-THC

0.00%

**CBD** 

31.06%

**Total Cannabinoids** 

| Cannabinoid          | % wt  | mg/g   |
|----------------------|-------|--------|
| CBDA                 | 0.082 | 0.82   |
| CBGA                 | 1.911 | 19.11  |
| CBG                  | 0.144 | 1.44   |
| THCVa                | 0.24  | 2.4    |
| Delta-9-THC          | 0.219 | 2.19   |
| THCA                 | 28.47 | 284.66 |
| Total Cannabinoids   | 31.06 | 310.6  |
| Calculated Total THC | 25.18 | 251.84 |
| Calculated CBD Yield | 0.07  | 0.72   |