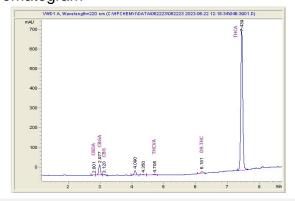

## Sample 614-062623-015

Black Runtz

Sample Submitted: 06-26-2023; Report Date: 06-28-2023

# Exotic Black Runtz THC-A Hemp

Plant Material: Flower

### Chromatogram



#### Cannabinoid Profile



### Cannabinoid Profile by HPLC

0.22%

Delta-9-THC

0.00%

**CBD** 

31.06%

**Total Cannabinoids** 

| Cannabinoid          | % wt  | mg/g   |
|----------------------|-------|--------|
| CBDA                 | 0.082 | 0.82   |
| CBGA                 | 1.911 | 19.11  |
| CBG                  | 0.144 | 1.44   |
| THCVa                | 0.24  | 2.4    |
| Delta-9-THC          | 0.219 | 2.19   |
| THCA                 | 28.47 | 284.66 |
| Total Cannabinoids   | 31.06 | 310.6  |
| Calculated Total THC | 25.18 | 251.84 |
| Calculated CBD Yield | 0.07  | 0.72   |

Calculated Total THC = Delta-9-THC + 0.877 \* THCA Calculated Maximum CBD Yield = CBD + 0.877 \* CBDA

Marin Analytics, LLC

250 Bel Marin Keys Blvd, Suite D4 Novato, CA 94949

833-321-TEST / info@marinan