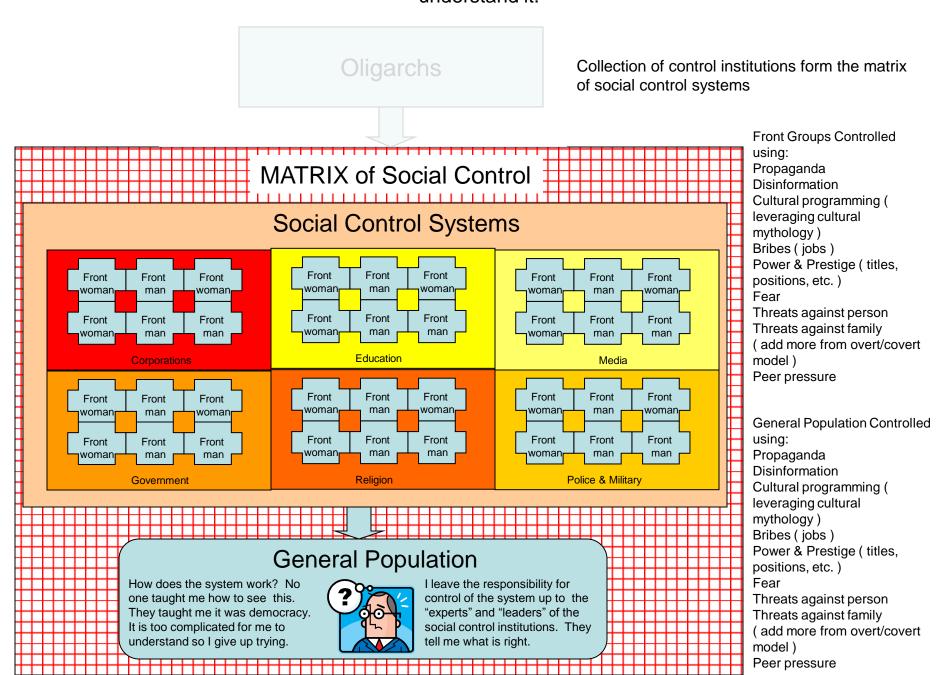

### The social control system encompass the general population to create a complete matrix of social control

Actual reality of the system is complex which is why it is difficult for the general population to see and understand it.

#### General population cannot see the oligarchs in modern social systems

General population is deceived into thinking that the social control institutions will alert them to the existence of oligarchs and exert control over the oligarchs.

In addition, actual reality of social control matrix is intentionally hidden behind cultural mythology

In addition, actual reality of social control matrix is intentionally hidden behind cultural mythology