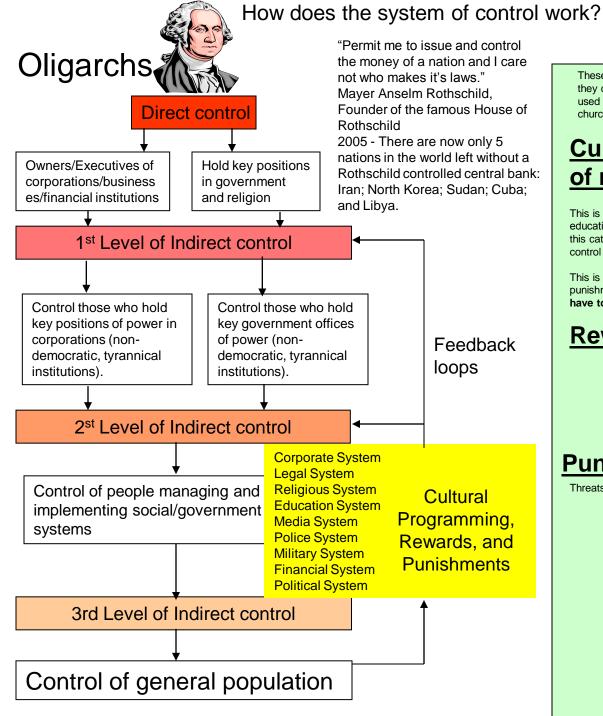

#### Generic model of oligarchy

Levels of abstraction insulate oligarchs from observation by and repercussions from the general population

#### Methods of Control

These methods are used to control individuals who are in positions where they can carry out the directives of the oligarchs. But the same methods are used against the entire population through the social institutions: Education, church, media, police and military, political process.

#### <u>Cultural Programming – A form</u> <u>of mind control</u>

This is accomplished and maintained through social institutions e.g. education, media. This creates "The Believers." Need minimum of 25% in this category to be fully indoctrinated in the system in order to maintain control of the entire system.