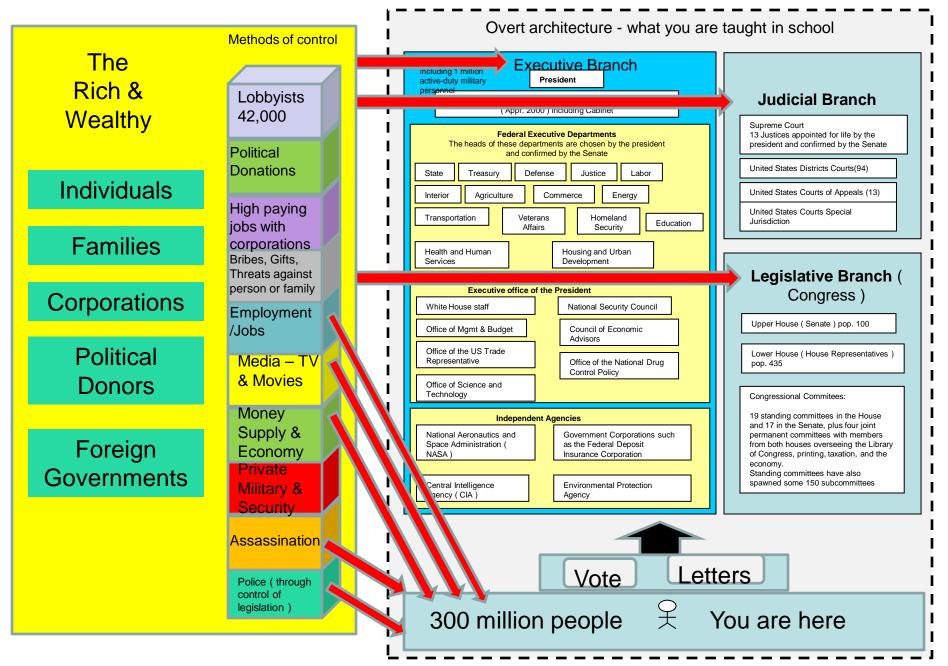

#### Methods of Control

These methods are used to control individuals who are in positions where they can carry out the directives of the oligarchs. But the same methods are used against the entire population through the social institutions: Education, church, media, police and military, political process.

#### Overt or stated architecture vs covert or real architecture This is the real architecture of the united states