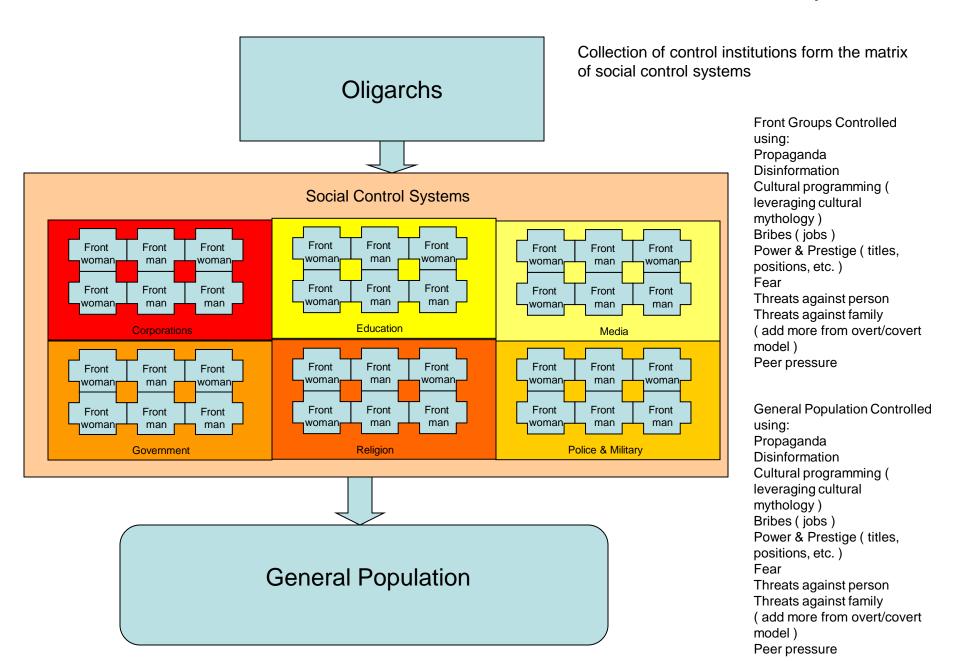

#### Collection of control institutions form a matrix of social control systems

### The social control system encompass the general population to create a complete matrix of social control

Actual reality of the system is complex which is why it is difficult for the general population to see and understand it.

### Religious institution

### Government institution

### Educational institution

### Corporate institution

### Police & Military Institutions

### Media Institutions