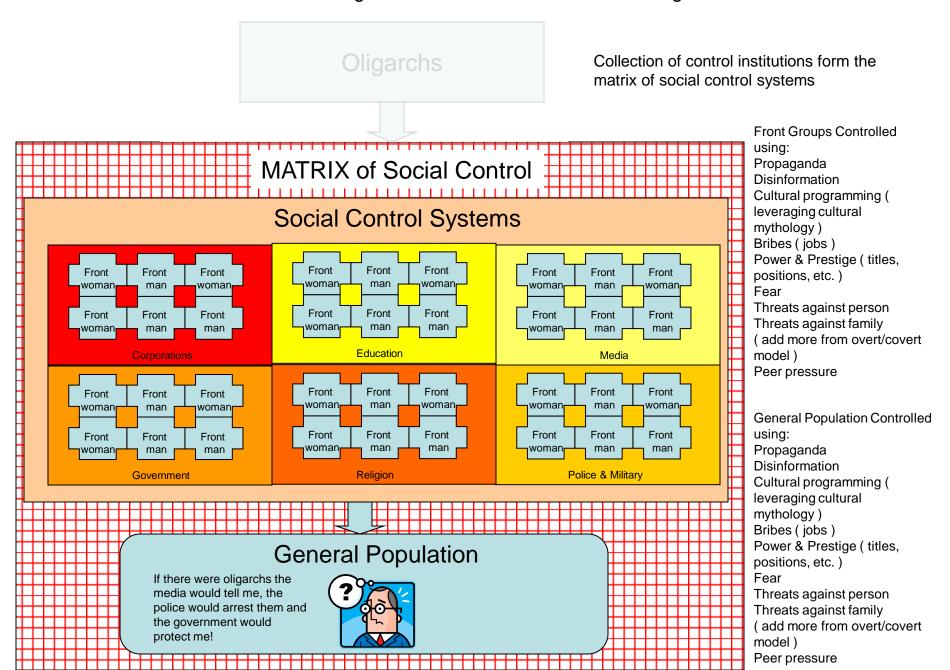

#### General population cannot see the oligarchs in modern social systems

General population is deceived into thinking that the social control institutions will alert them to the existence of oligarchs and exert control over the oligarchs.