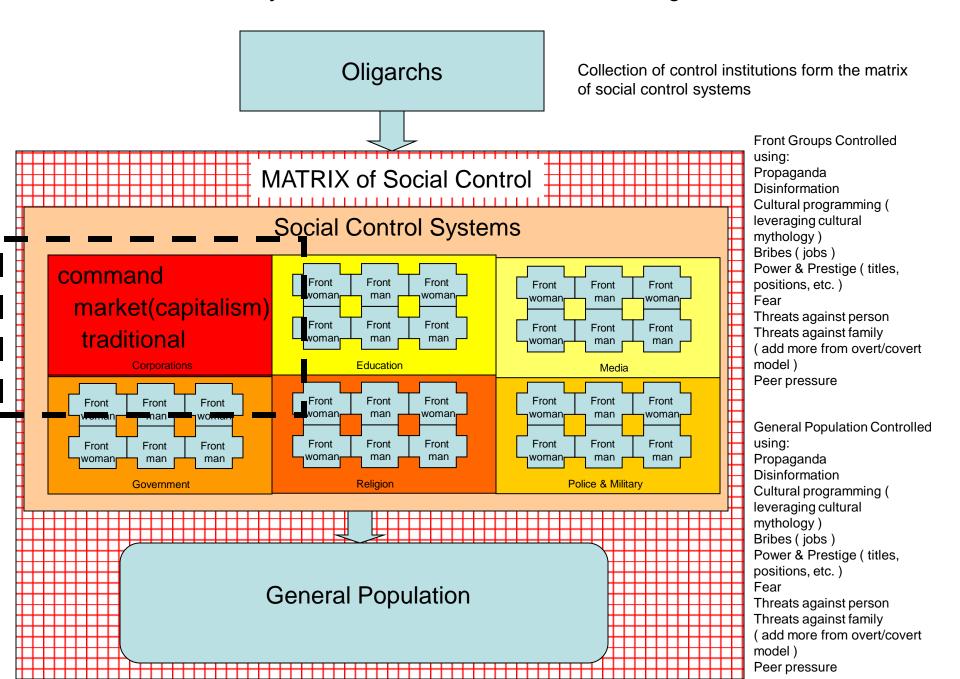

#### Collection of control institutions form a matrix of social control systems

### The social control system encompass the general population to create a complete matrix of social control

Actual reality of the system is complex which is why it is difficult for the general population to see and understand it.

Which economic system doesn't matter. It doesn't change the model at all.

The greatest trick the aristocrats ever played was to make the world think that the oligarchies no longer exist.