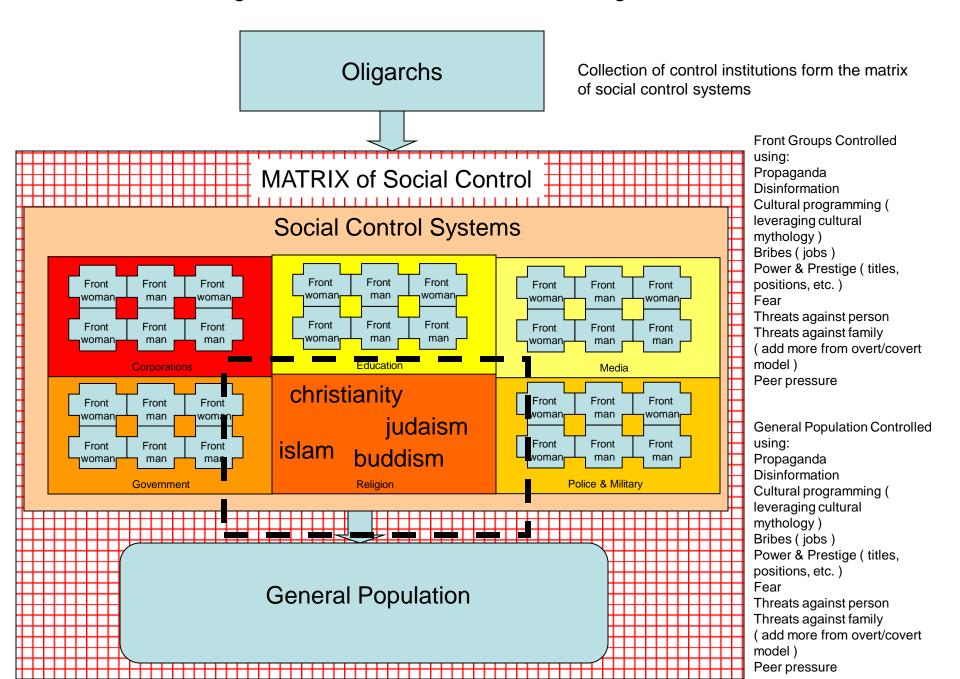

#### Collection of control institutions form a matrix of social control systems

### The social control system encompass the general population to create a complete matrix of social control

Actual reality of the system is complex which is why it is difficult for the general population to see and understand it.

#### General population cannot see the oligarchs in modern social systems

General population is deceived into thinking that the social control institutions will alert them to the existence of oligarchs and exert control over the oligarchs.

In addition, actual reality of social control matrix is intentionally hidden behind cultural mythology

In addition, actual reality of social control matrix is intentionally hidden behind cultural mythology

## In reality, nations are nothing but areas of control for a certain group of oligarchs. It's all the same model.

Which religion doesn't matter. It doesn't change the model at all.

Which government system doesn't matter. It doesn't change the model at all.