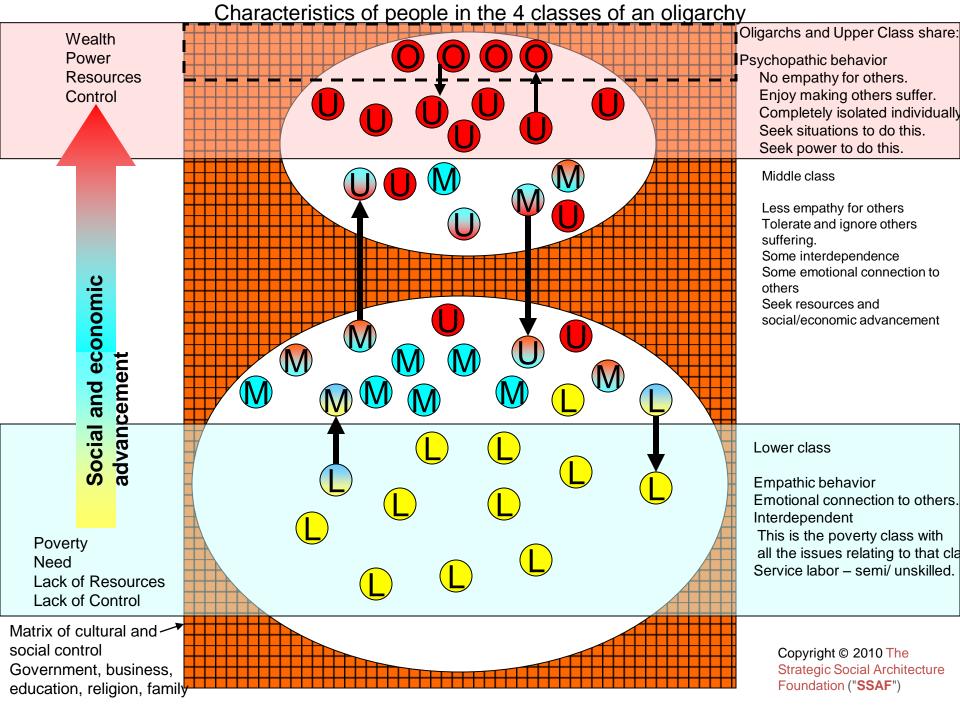

Basic model describing the architecture of the oligarchic system.

In an tyrannical system such as a kingdom or empire, the categories are:

| Oligarchs            | King, aristocrats, wealthy and powerful                                                                                          | Subset of the Upper Class |
|----------------------|----------------------------------------------------------------------------------------------------------------------------------|---------------------------|
| Wealthy and powerful | Those who control the majority of the wealth and resources.                                                                      | Upper Class               |
| Supporters           | Those whose livelihoods are based on providing goods and services for the oligarchs. e.g Merchants, religious figures, military. | Middle Class              |
| Captives/<br>Slaves  | Population who produces low-skilled goods and services.                                                                          | Lower Class               |

Basic model describing the architecture of the oligarchic system.

In an "democratic" system such as a republic the categories are:

| Oligarchs            | Heads of corporations, heads of governmental institutions, wealthy and powerful                                                                                                                            | Subset of the<br>Upper Class |
|----------------------|------------------------------------------------------------------------------------------------------------------------------------------------------------------------------------------------------------|------------------------------|
| Wealthy and powerful | Those who control the majority of the wealth and resources.                                                                                                                                                | Upper Class                  |
| Supporters           | Those whose livelihoods are based on providing goods and services to the oligarchs. e.g Merchants(corporations), administrators of social institutions such as education, military, police, religion, etc. | Middle Class                 |
| "the poor"           | Population who produces low skilled goods and services.                                                                                                                                                    | Lower Class                  |

#### Generic model of oligarchy

Levels of abstraction insulate oligarchs from observation by and repercussions from the general population