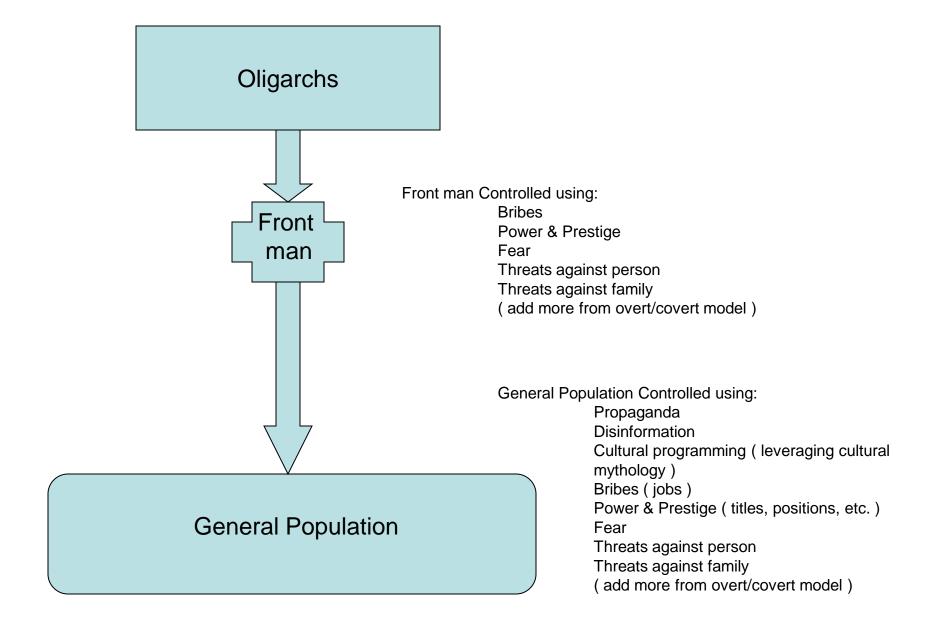

#### Methods of Control

These methods are used to control individuals who are in positions where they can carry out the directives of the oligarchs. But the same methods are used against the entire population through the social institutions: Education, church, media, police and military, political process.

#### <u>Cultural Programming – A form</u> <u>of mind control</u>

This is accomplished and maintained through social institutions e.g. education, media. This creates "The Believers." Need minimum of 25% in this category to be fully indoctrinated in the system in order to maintain control of the entire system.

#### **Rewards for obedience**

Power and prestige

Economic benefits:

Money Goods

Services

Social "acceptance," emotional and physical safety

#### **Punishments for disobedience**

Threats and intimidation

Non-physical:

Economic threats:

Professional

Financial

Threats against individual Threats against family

#### Physical Threats:

Violence against person including death
Violence against family including death
Imprisonment of person by manipulation of legal system
Imprisonment of family by manipulation of legal system