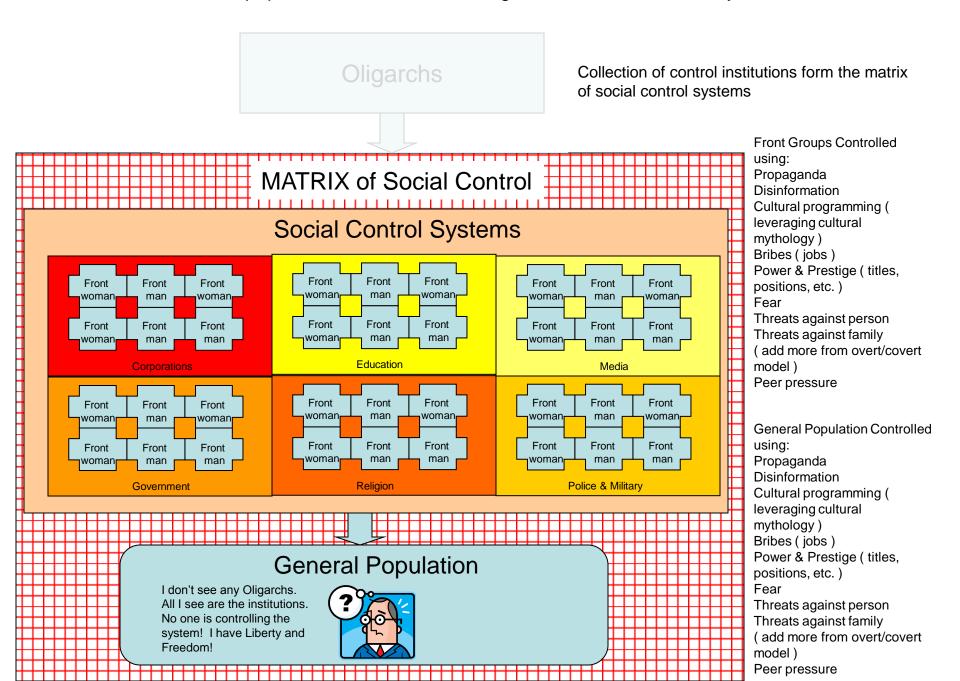

#### General population cannot see the oligarchs in modern social systems

General population is deceived into thinking that the social control institutions will alert them to the existence of oligarchs and exert control over the oligarchs.

In addition, actual reality of social control matrix is intentionally hidden behind cultural mythology

In addition, actual reality of social control matrix is intentionally hidden behind cultural mythology