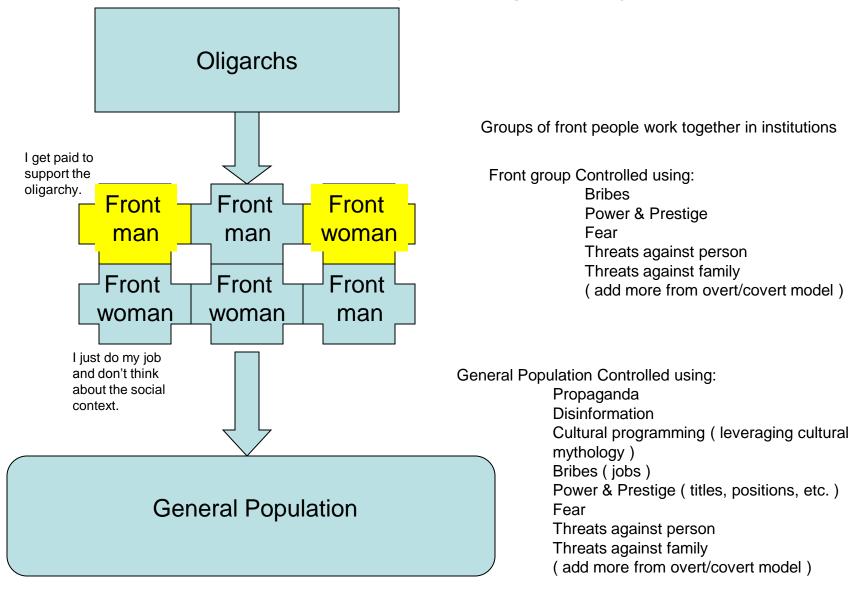

#### Generic model of oligarchy

Levels of abstraction insulate oligarchs from observation by and repercussions from the general population

#### Groups of front people work together in institutions

# Some front people understand their role. Most are simply "doing their job".