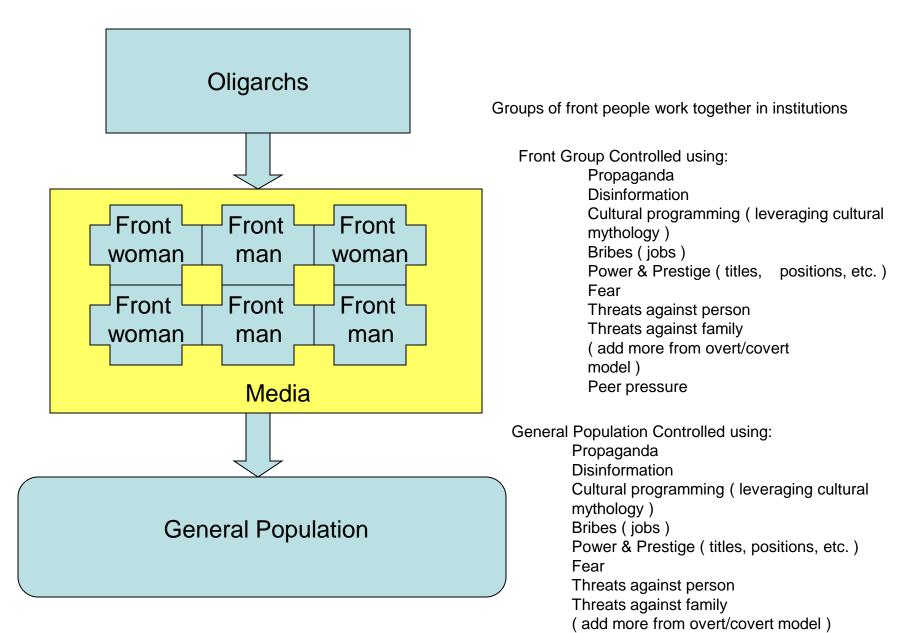

#### Generic model of oligarchy

Levels of abstraction insulate oligarchs from observation by and repercussions from the general population

#### Groups of front people work together in institutions

### Media Institutions