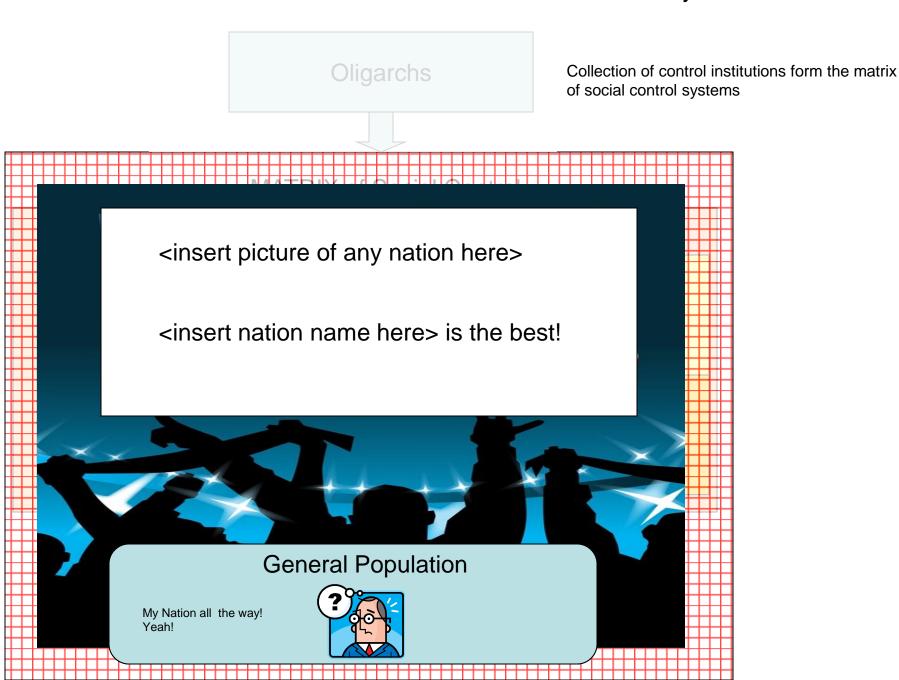

This model is the same for EVERY society

#### This model is the same for EVERY society

## In reality, nations are nothing but areas of control for a certain group of oligarchs.

## In reality, nations are nothing but areas of control for a certain group of oligarchs. It's all the same model.

Which religion doesn't matter. It doesn't change the model at all.

Which government system doesn't matter. It doesn't change the model at all.