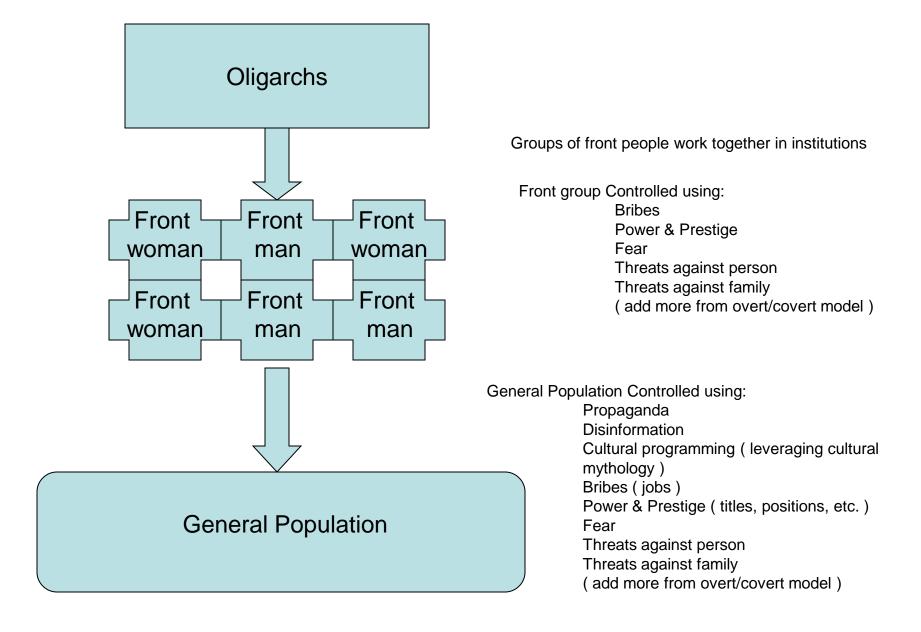

#### Groups of front people work together in institutions

#### Methods of Control

These methods are used to control individuals who are in positions where they can carry out the directives of the oligarchs. But the same methods are used against the entire population through the social institutions: Education, church, media, police and military, political process.

#### <u>Cultural Programming – A form</u> <u>of mind control</u>

This is accomplished and maintained through social institutions e.g. education, media. This creates "The Believers." Need minimum of 25% in this category to be fully indoctrinated in the system in order to maintain control of the entire system.

#### **Rewards for obedience**

Power and prestige

Economic benefits:

Money Goods

Services

Social "acceptance," emotional and physical safety

#### **Punishments for disobedience**

Threats and intimidation

Non-physical:

Economic threats:

Professional

Financial

Threats against individual Threats against family

#### Physical Threats:

Violence against person including death
Violence against family including death
Imprisonment of person by manipulation of legal system
Imprisonment of family by manipulation of legal system