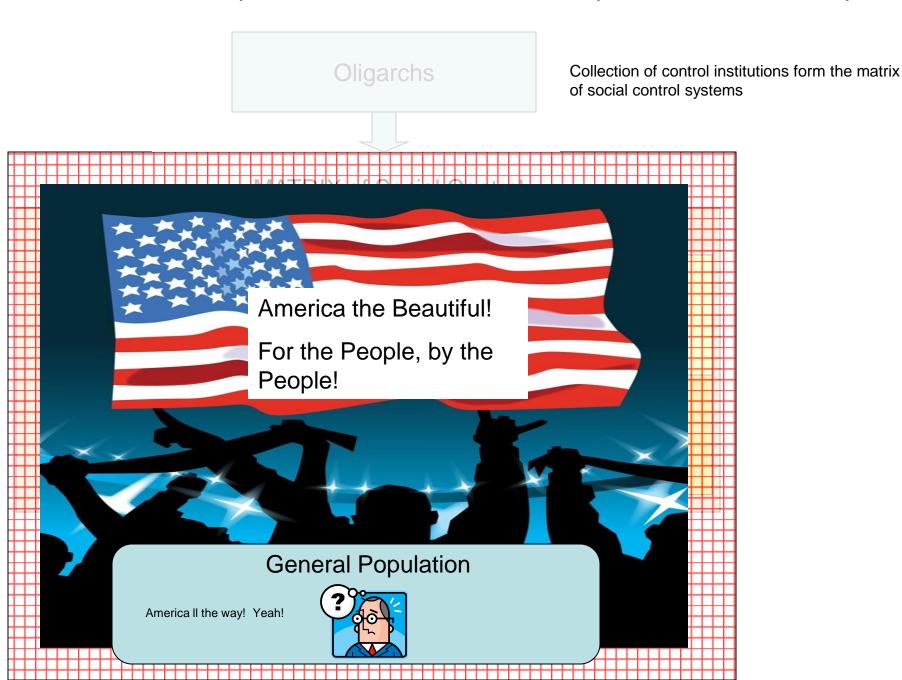

#### General population cannot see the oligarchs in modern social systems

General population is deceived into thinking that the social control institutions will alert them to the existence of oligarchs and exert control over the oligarchs.

In addition, actual reality of social control matrix is intentionally hidden behind cultural mythology

In addition, actual reality of social control matrix is intentionally hidden behind cultural mythology