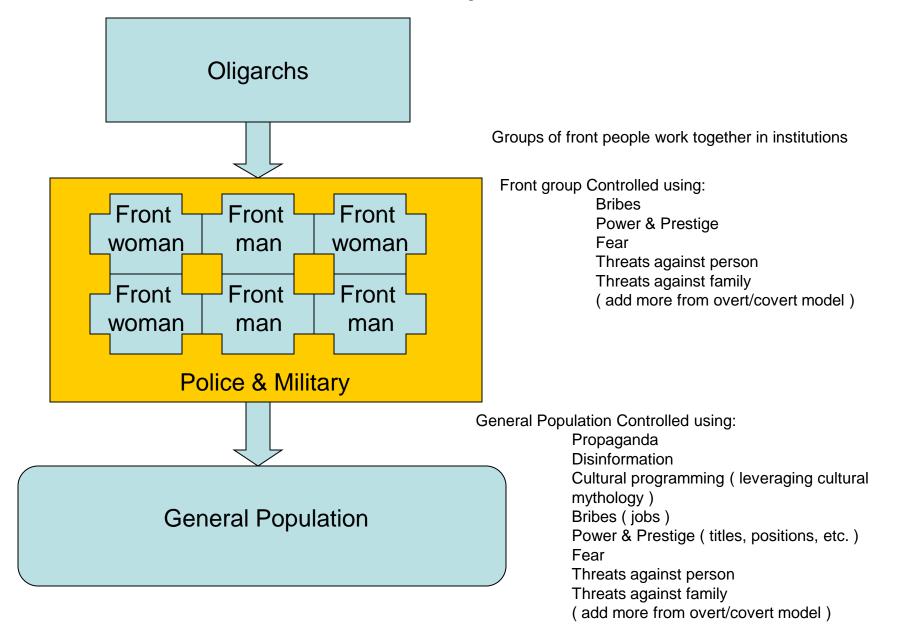

#### Generic model of oligarchy

Levels of abstraction insulate oligarchs from observation by and repercussions from the general population

#### Groups of front people work together in institutions

### Police & Military Institutions