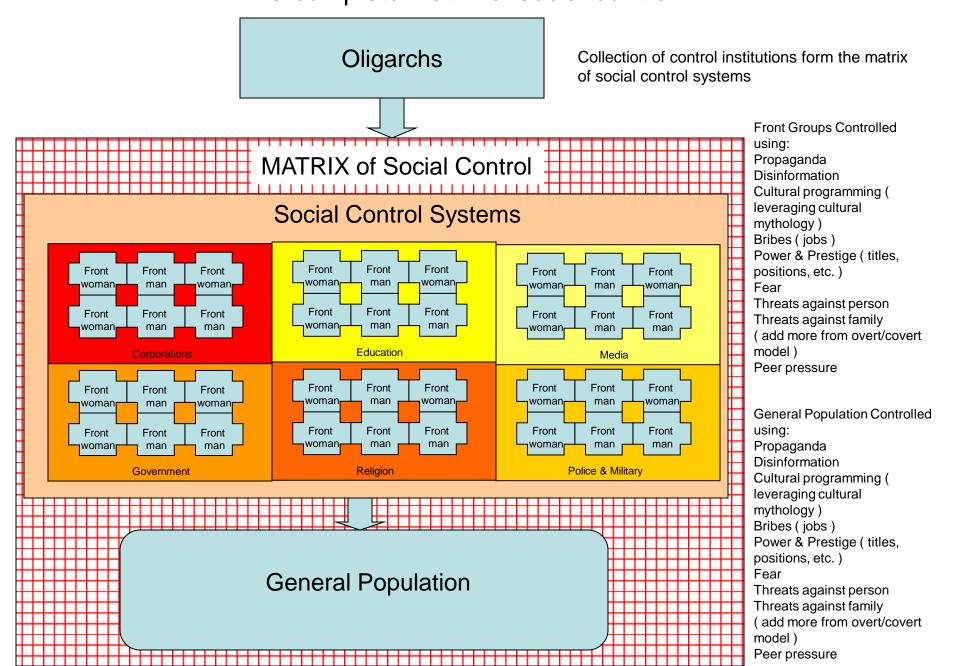

#### Collection of control institutions form a matrix of social control systems

### The social control system encompass the general population to create a complete matrix of social control

Actual reality of the system is complex which is why it is difficult for the general population to see and understand it.

#### General population cannot see the oligarchs in modern social systems

General population is deceived into thinking that the social control institutions will alert them to the existence of oligarchs and exert control over the oligarchs.