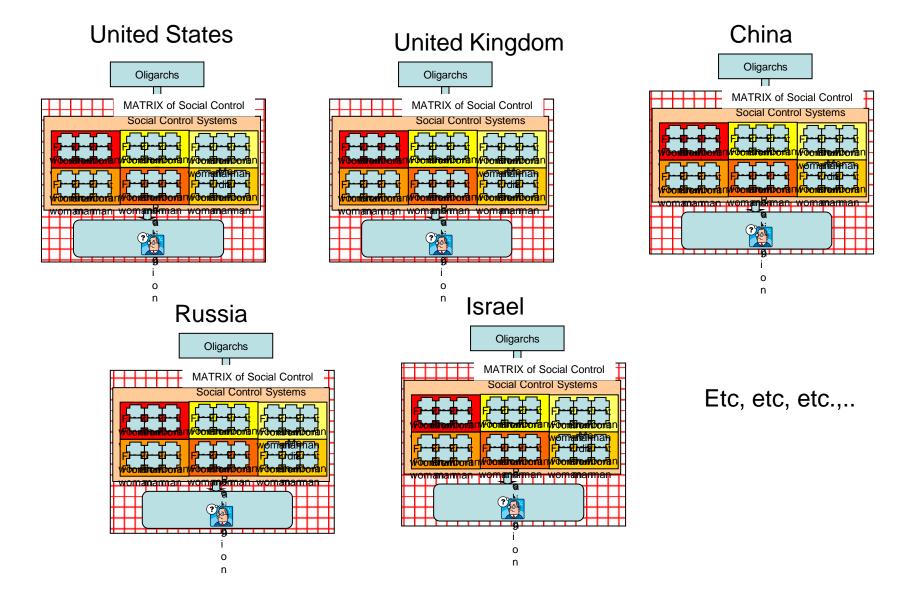

This model is the same for EVERY society

#### This model is the same for EVERY society

## In reality, nations are nothing but areas of control for a certain group of oligarchs.

## In reality, nations are nothing but areas of control for a certain group of oligarchs. It's all the same model.

Which religion doesn't matter. It doesn't change the model at all.

Which government system doesn't matter. It doesn't change the model at all.

Which economic system doesn't matter. It doesn't change the model at all.

The greatest trick the aristocrats ever played was to make the world think that the oligarchies no longer exist.