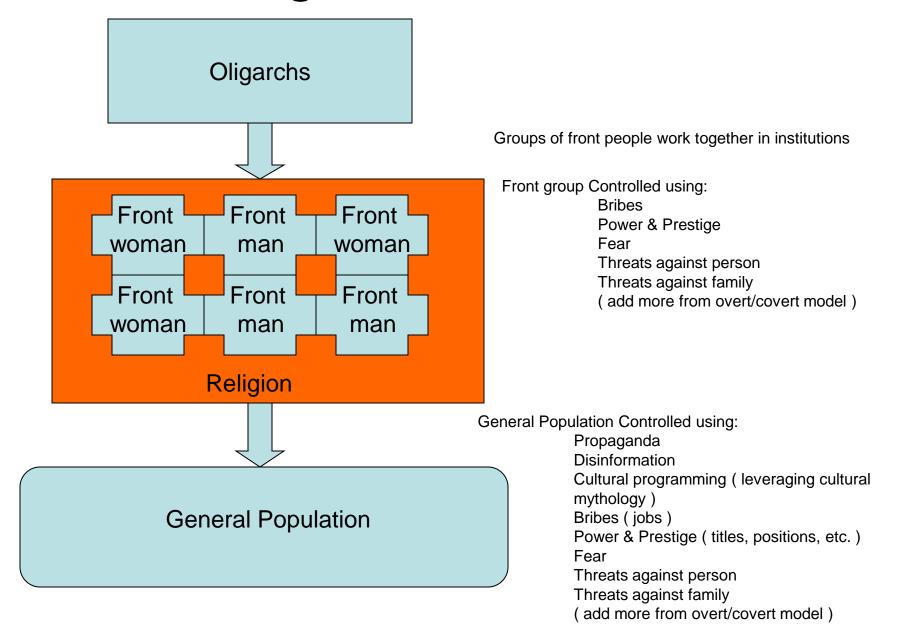

#### Groups of front people work together in institutions

### Religious institution