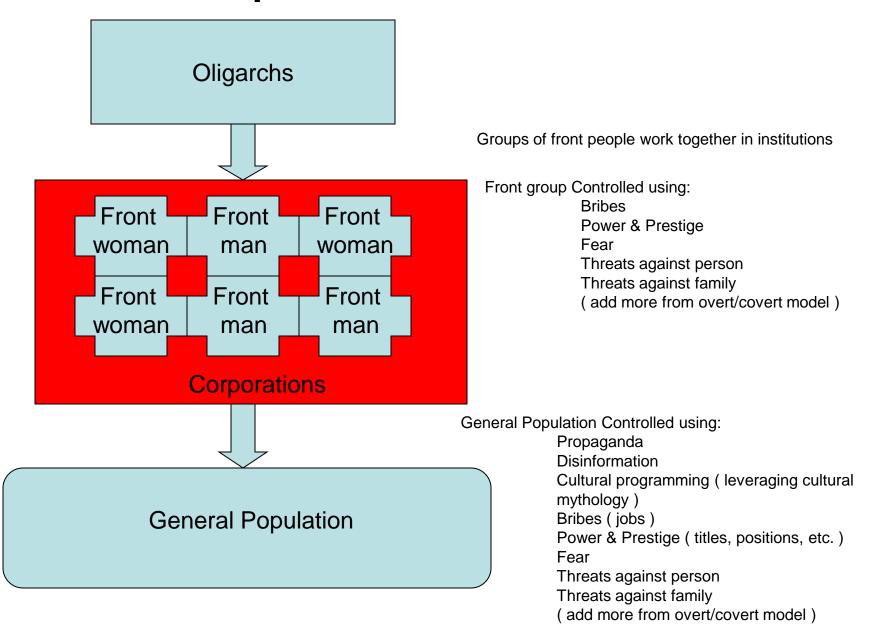

#### Generic model of oligarchy

Levels of abstraction insulate oligarchs from observation by and repercussions from the general population

#### Groups of front people work together in institutions

### Corporate institution