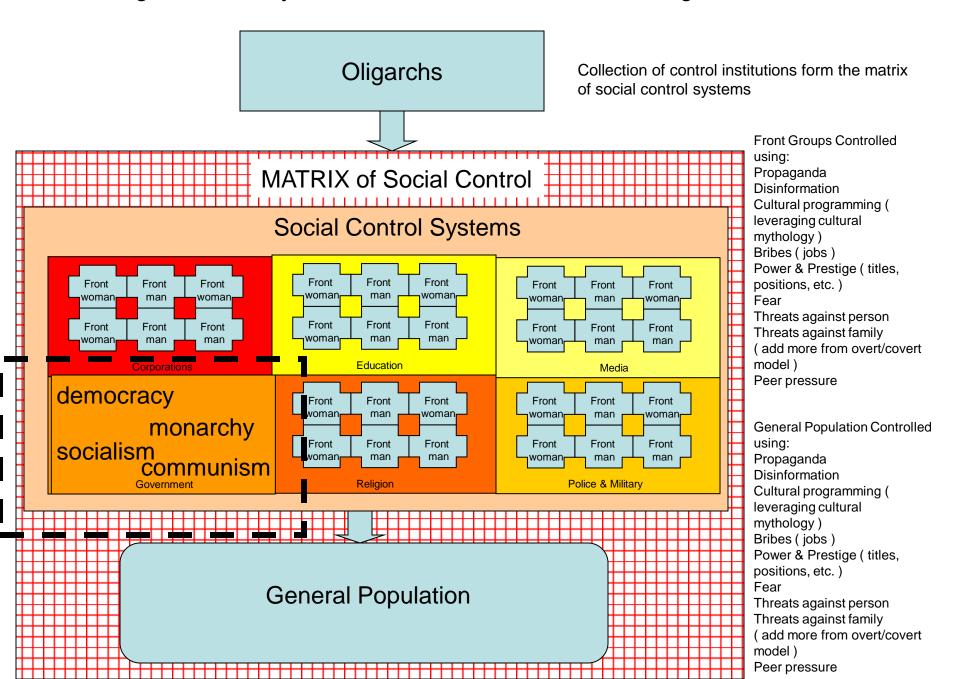

#### Collection of control institutions form a matrix of social control systems

### The social control system encompass the general population to create a complete matrix of social control

Actual reality of the system is complex which is why it is difficult for the general population to see and understand it.

## In reality, nations are nothing but areas of control for a certain group of oligarchs. It's all the same model.

Which religion doesn't matter. It doesn't change the model at all.

Which government system doesn't matter. It doesn't change the model at all.

Which economic system doesn't matter. It doesn't change the model at all.

The greatest trick the aristocrats ever played was to make the world think that the oligarchies no longer exist.