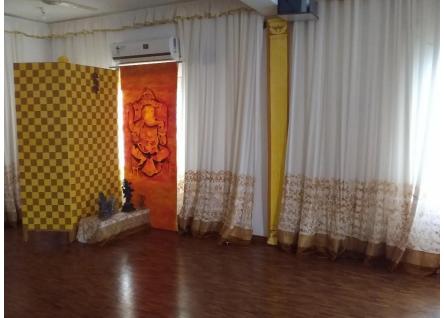

Below are the details of the studio

| Facts about the Studio |                                                                                                                                                                          |
|------------------------|--------------------------------------------------------------------------------------------------------------------------------------------------------------------------|
| Size                   | 21 ft x 31 ft                                                                                                                                                            |
| Capacity               | 60 (60 Chairs and Baithak if required)                                                                                                                                   |
| Green<br>rooms         | 2 rooms, each of size 5ft x 7ft behind the performing area. Can accommodate 2 people in each room                                                                        |
| No of performers       | 4-5 musicians on a pedestal that is available 2 -3 dancers at a time                                                                                                     |
| Bathroom               | 1 with shower behind the performing area (in between the green rooms)                                                                                                    |
| Wall Mirror            | Left wall of the studio is covered with 7ft tall mirrors                                                                                                                 |
| Lighting               | Normal Room Lighting available; additional lights as required to be arranged by the guests                                                                               |
| Sound                  | Music Player available having 4000W PMPO,<br>Bluetooth connectivity, 1 microphone, USB<br>and mobile input. Professional sound system<br>available at an additional cost |
| Ventilation            | 2 AC's and 6 fans available<br>Windows available for natural air                                                                                                         |
| Power<br>Backup        | Inverter to support lighting Generator to be arranged by the guest                                                                                                       |

In order to maintain the sanctity of the place, no food, beverage or water allowed inside the studio. For such activities, the terrace on  $2^{\rm nd}$  floor could be used

**Studio Layout** 

For more pictures and a video visit: https://www.facebook.com/pages/category/Art/SulalitaThePathThroughArt