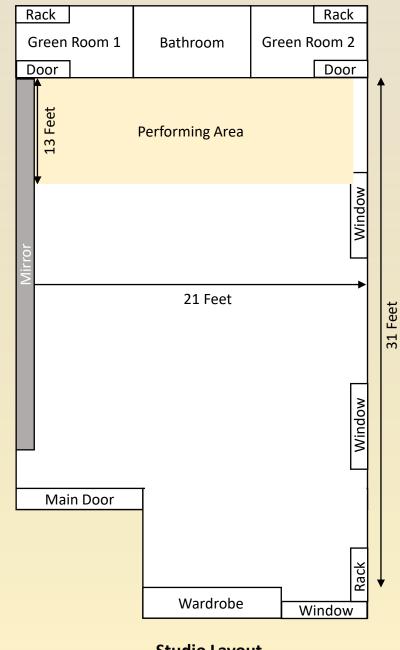

Below are the details of the studio

| Facts about the Studio |                                                                                                                                                                          |
|------------------------|--------------------------------------------------------------------------------------------------------------------------------------------------------------------------|
| Size                   | 21 ft x 31 ft                                                                                                                                                            |
| Capacity               | 60 (60 Chairs and Baithak if required)                                                                                                                                   |
| Green<br>rooms         | 2 rooms, each of size 5ft x 7ft behind the performing area. Can accommodate 2 people in each room                                                                        |
| No of performers       | 4-5 musicians on a pedestal that is available 2 -3 dancers at a time                                                                                                     |
| Bathroom               | 1 with shower behind the performing area (in between the green rooms)                                                                                                    |
| Wall Mirror            | Left wall of the studio is covered with 7ft tall mirrors                                                                                                                 |
| Lighting               | Normal Room Lighting available; additional lights as required to be arranged by the guests                                                                               |
| Sound                  | Music Player available having 4000W PMPO,<br>Bluetooth connectivity, 1 microphone, USB<br>and mobile input. Professional sound system<br>available at an additional cost |
| Ventilation            | 2 AC's and 6 fans available<br>Windows available for natural air                                                                                                         |
| Power<br>Backup        | Inverter to support lighting Generator to be arranged by the guest                                                                                                       |

In order to maintain the sanctity of the place, no food, beverage or water allowed inside the studio. For such activities, the terrace on  $2^{\rm nd}$  floor could be used

**Studio Layout** 

For more pictures and a video visit: https://www.facebook.com/pages/category/Art/SulalitaThePathThroughArt