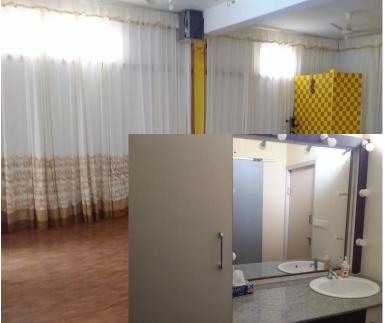

Below are the details of the studio

| Facts about the Studio |                                                                                                                                                                          |
|------------------------|--------------------------------------------------------------------------------------------------------------------------------------------------------------------------|
| Size                   | 21 ft x 31 ft                                                                                                                                                            |
| Capacity               | 60 (60 Chairs and Baithak if required)                                                                                                                                   |
| Green<br>rooms         | 2 rooms, each of size 5ft x 7ft behind the performing area. Can accommodate 2 people in each room                                                                        |
| No of performers       | 4-5 musicians on a pedestal that is available 2 -3 dancers at a time                                                                                                     |
| Bathroom               | 1 with shower behind the performing area (in between the green rooms)                                                                                                    |
| Wall Mirror            | Left wall of the studio is covered with 7ft tall mirrors                                                                                                                 |
| Lighting               | Normal Room Lighting available; additional lights as required to be arranged by the guests                                                                               |
| Sound                  | Music Player available having 4000W PMPO,<br>Bluetooth connectivity, 1 microphone, USB<br>and mobile input. Professional sound system<br>available at an additional cost |
| Ventilation            | 2 AC's and 6 fans available<br>Windows available for natural air                                                                                                         |
| Power<br>Backup        | Inverter to support lighting Generator to be arranged by the guest                                                                                                       |

In order to maintain the sanctity of the place, no food, beverage or water allowed inside the studio. For such activities, the terrace on  $2^{\rm nd}$  floor could be used

**Studio Layout** 

For more pictures and a video visit: https://www.facebook.com/pages/category/Art/SulalitaThePathThroughArt