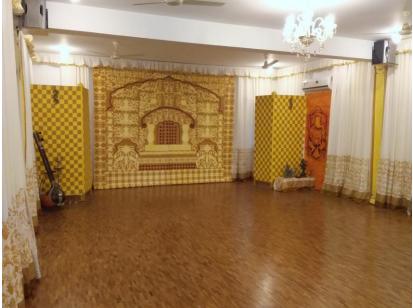

Below are the details of the studio

| Facts about the Studio |                                                                                                                                                                          |
|------------------------|--------------------------------------------------------------------------------------------------------------------------------------------------------------------------|
| Size                   | 21 ft x 31 ft                                                                                                                                                            |
| Capacity               | 60 (60 Chairs and Baithak if required)                                                                                                                                   |
| Green<br>rooms         | 2 rooms, each of size 5ft x 7ft behind the performing area. Can accommodate 2 people in each room                                                                        |
| No of performers       | 4-5 musicians on a pedestal that is available 2 -3 dancers at a time                                                                                                     |
| Bathroom               | 1 with shower behind the performing area (in between the green rooms)                                                                                                    |
| Wall Mirror            | Left wall of the studio is covered with 7ft tall mirrors                                                                                                                 |
| Lighting               | Normal Room Lighting available; additional lights as required to be arranged by the guests                                                                               |
| Sound                  | Music Player available having 4000W PMPO,<br>Bluetooth connectivity, 1 microphone, USB<br>and mobile input. Professional sound system<br>available at an additional cost |
| Ventilation            | 2 AC's and 6 fans available<br>Windows available for natural air                                                                                                         |
| Power<br>Backup        | Inverter to support lighting Generator to be arranged by the guest                                                                                                       |

In order to maintain the sanctity of the place, no food, beverage or water allowed inside the studio. For such activities, the terrace on  $2^{\rm nd}$  floor could be used

**Studio Layout** 

For more pictures and a video visit: https://www.facebook.com/pages/category/Art/SulalitaThePathThroughArt