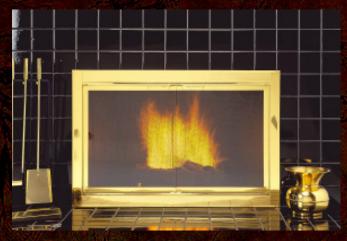

#### **Custom Built To Enhance:**

The Genesis custom fireplace glass doors are built to enhance the beauty of your fireplace. It can be built to fit inside or outside of the fireplace opening. So it looks like it was installed the day your fireplace was built. We also disign in as much glass as possible to maximize the viewing area of the fireplace opening. So you see more fire and not more door.

### **Metal Finishes:**

- \*Solid Brass (Polished, Antique)
- \*Plated Brass (Polished, Antique)
- \*Polished or Smoked Chrome
- \*Brushed Nickel
- \*Satin Black