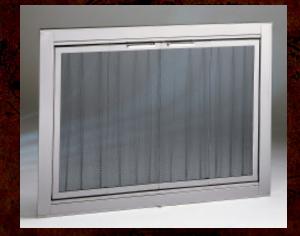

### The Genesis

The Genesis Fireplace Glass door by Custom Firescreen Inc. is a custom built all purpose door. The Genesis can be used with many uniquely shaped fireplaces. The different styles and options make it possible to provide thousands of different combinations for small or large openings. The Genesis can be built with slim or wide frames on top, bottom and sides.

#### **Custom Built To Enhance:**

The Genesis custom fireplace glass doors are built to enhance the beauty of your fireplace. It can be built to fit inside or outside of the fireplace opening. So it looks like it was installed the day your fireplace was built. We also disign in as much glass as possible to maximize the viewing area of the fireplace opening. So you see more fire and not more door.

## **Genesis Features:**

- \*Custom Built To Fit Your Fireplace
- \*3/16 Tempared Glass
- \*Double Wall Insulated Frames
- \*Recessed or Overlap Fit
- \*Maximum Glass View