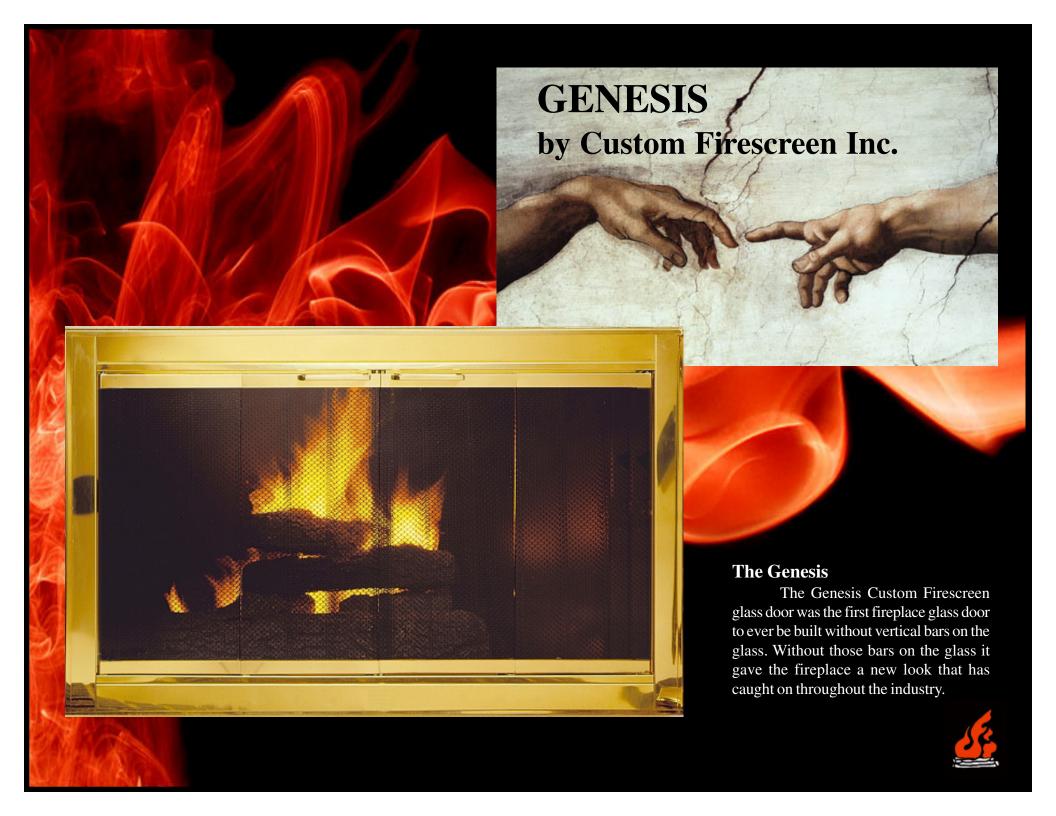

### The Genesis

The Genesis Fireplace Glass door by Custom Firescreen Inc. is a custom built all purpose door. The Genesis can be used with many uniquely shaped fireplaces. The different styles and options make it possible to provide thousands of different combinations for small or large openings. The Genesis can be built with slim or wide frames on top, bottom and sides.

#### **Custom Built To Enhance:**

The Genesis custom fireplace glass doors are built to enhance the beauty of your fireplace. It can be built to fit inside or outside of the fireplace opening. So it looks like it was installed the day your fireplace was built. We also disign in as much glass as possible to maximize the viewing area of the fireplace opening. So you see more fire and not more door.

## **Genesis Features:**

- \*Custom Built To Fit Your Fireplace
- \*3/16 Tempared Glass
- \*Double Wall Insulated Frames
- \*Recessed or Overlap Fit
- \*Maximum Glass View

# **Other Options:**

- \*Heavy Wire Mesh Screen
- \*Visual, Hidden or No Vent
- \*Foldback Doors
- \*No Vertical Bars On Glass

For more information on all Custom Firescreen products, Your dealer is:

Custom Firescreen Inc. Des Moines, IA