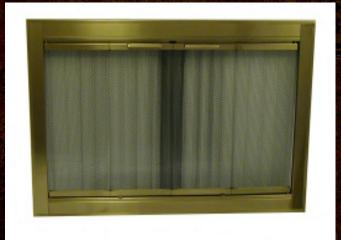

### **Metal Finishes:**

- \*Solid Brass (Polished, Antique)
- \*Plated Brass (Polished, Antique)
- \*Polished or Smoked Chrome
- \*Brushed Nickel
- \*Satin Black

# **Other Options:**

- \*Heavy Wire Mesh Screen
- \*Visual, Hidden or No Vent
- \*Foldback Doors
- \*No Vertical Bars On Glass

For more information on all Custom Firescreen products, Your dealer is:

Custom Firescreen Inc. Des Moines, IA