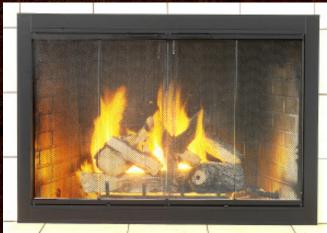

### **Metal Finishes:**

- \*Solid Brass (Polished, Antique)
- \*Plated Brass (Polished, Antique)
- \*Polished or Smoked Chrome
- \*Brushed Nickel
- \*Satin Black

# **Other Options:**

- \*Heavy Wire Mesh Screen
- \*Visual, Hidden or No Vent
- \*Foldback Doors
- \*No Vertical Bars On Glass

For more information on all Custom Firescreen products, Your dealer is:

Custom Firescreen Inc. Des Moines, IA