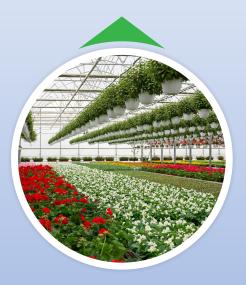

# PRODUCING FOOD, WATER & POWER

PRODUCE FOOD & WATER ONSITE / MICRO GRIDS

#### SUSTAINABLE MICRO OFF-GRID DEVELOPMENTS

Converting Waste to Energy, Producing Water out of Air, Efficient Green Houses & Structures completely assembled and operations within 90 days!