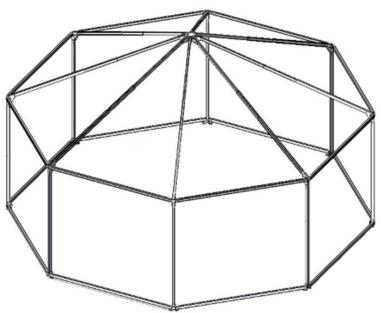

# **Standard System Features**

### **Package Components**

Frame (1) Vent Cap (2) Roof (1) Walls (1) Door (1) Filler Panel (1) Vinyl Repair Kit (1) Tiedown Kit (1)

**Expansion Strips** Vinyl Storage Bags