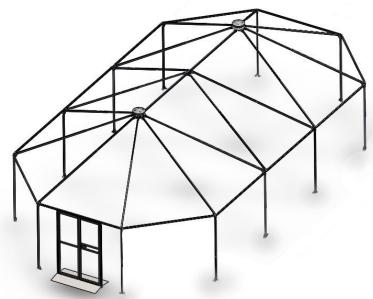

866.231.3519

BASE-12 - 35' x 19' Polygon Shelter System

The BASE-12 Shelter System by Shelter Systems USA offers approximately 572sqft of usable space without height obstruction. The inherit design of the Polygon offers excellent resistance to extreme environments often encountered during a variety of field deployments throughout the world.