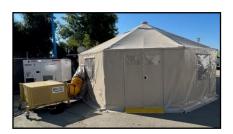

# BASE-8 - 20' Polygon Shelter System

The **BASE-8** Shelter System by **Shelter Systems USA** offers approximately 220 sqft of usable space without height obstruction. The inherit design of the Polygon offers excellent resistance to extreme environments often encountered during a variety of field deployments throughout the world.