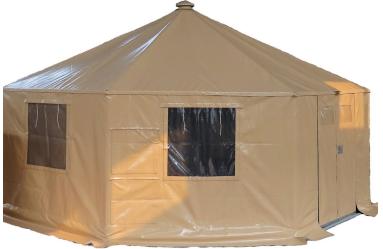

866.231.3519

BASE-12 - 35' x 19' Polygon Shelter System

The BASE-12 Shelter System by Shelter Systems USA offers approximately 572sqft of usable space without height obstruction. The inherit design of the Polygon offers excellent resistance to extreme environments often encountered during a variety of field deployments throughout the world.

# BASE-8 - 20' Polygon Shelter System

The **BASE-8** Shelter System by **Shelter Systems USA** offers approximately 220 sqft of usable space without height obstruction. The inherit design of the Polygon offers excellent resistance to extreme environments often encountered during a variety of field deployments throughout the world.